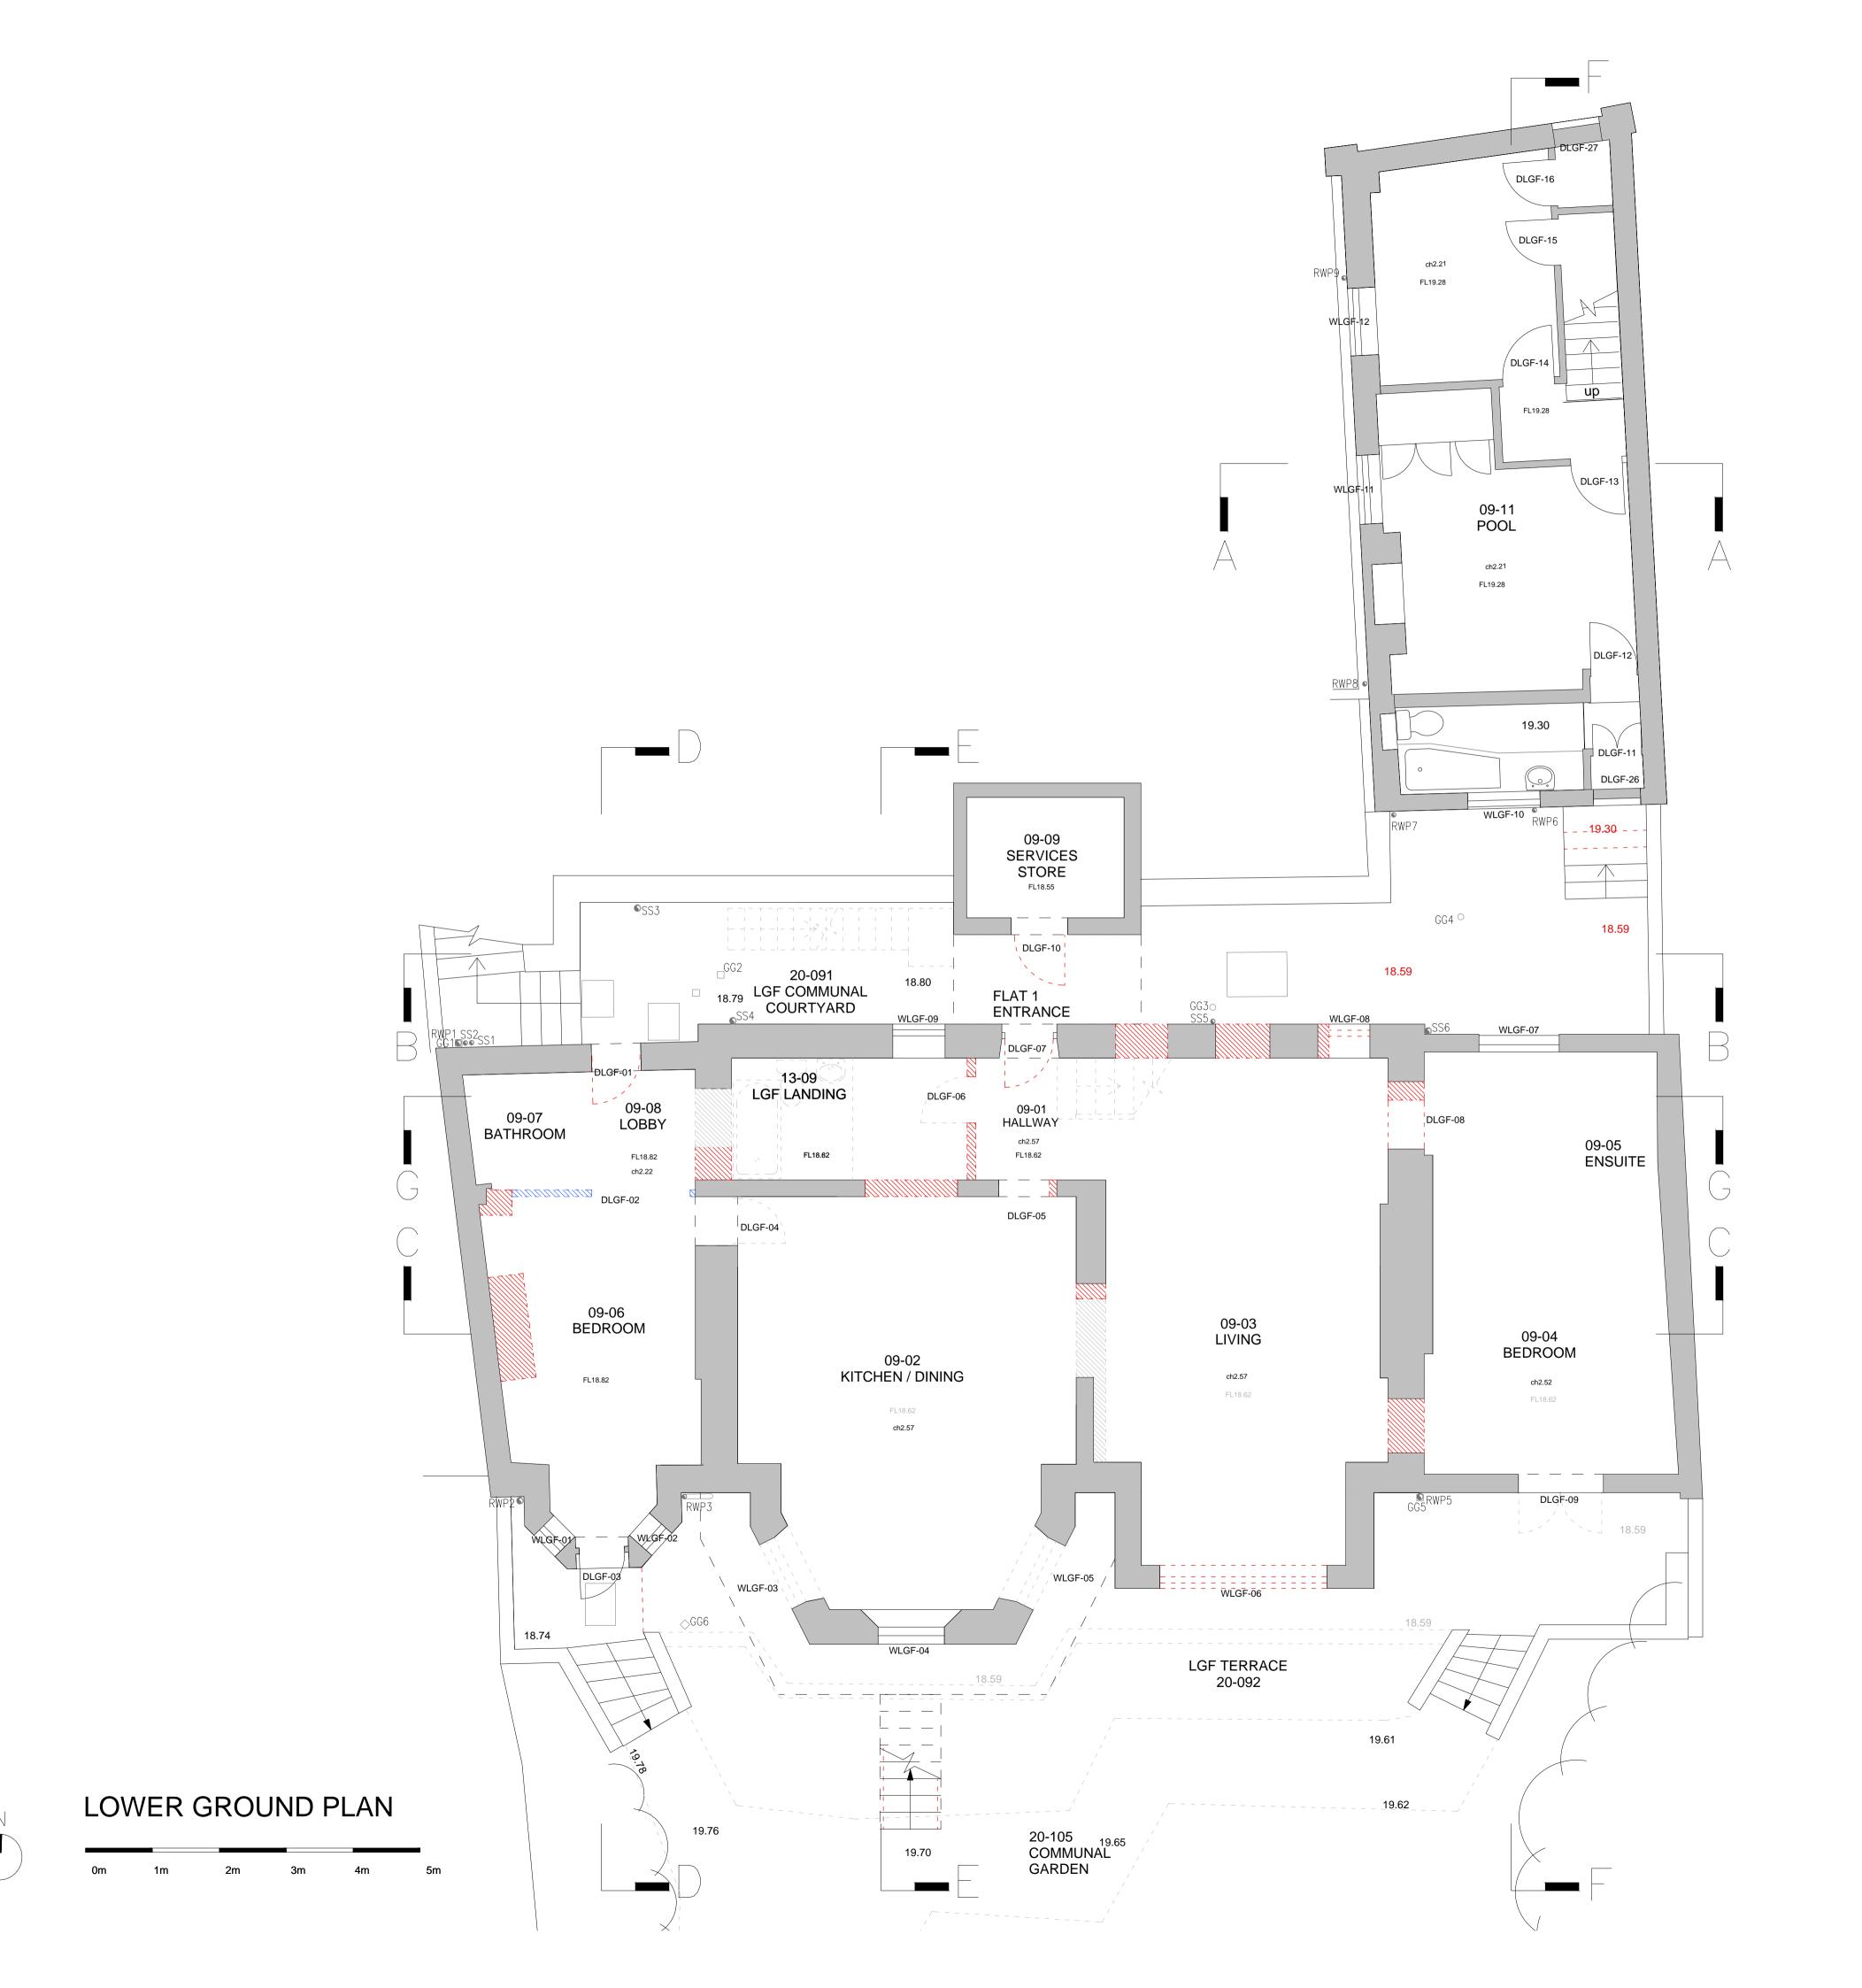

NOTES KEY:

Consented Demolition associated with Application ref: 2013/5112/L & 2014/7932/P

Regularisation

Proposed demolit

Note: For windows and doors please refer to schedules.

rev DATE DESCRIPTION
- 29.03.16 For Pre Application
A 06.05.16 General updates
B 18.11.16 For Planning
C 08.12.16 For Planning

FOR PLANNING

JOB TITLE
Keats Grove
Hampstead

Lower Ground Floor Plan

Proposed Demolition

JOB No DWG No

546 D01

 546
 D01
 C

 DRAWN BY
 SCALE (AT A1)
 DATE

Note:
For windows and doors please refer to schedules.

REV DATE DESCRIPTION
- 29.03.16 For Pre Application
A 06.05.16 General updates
B 18.11.16 For Planning