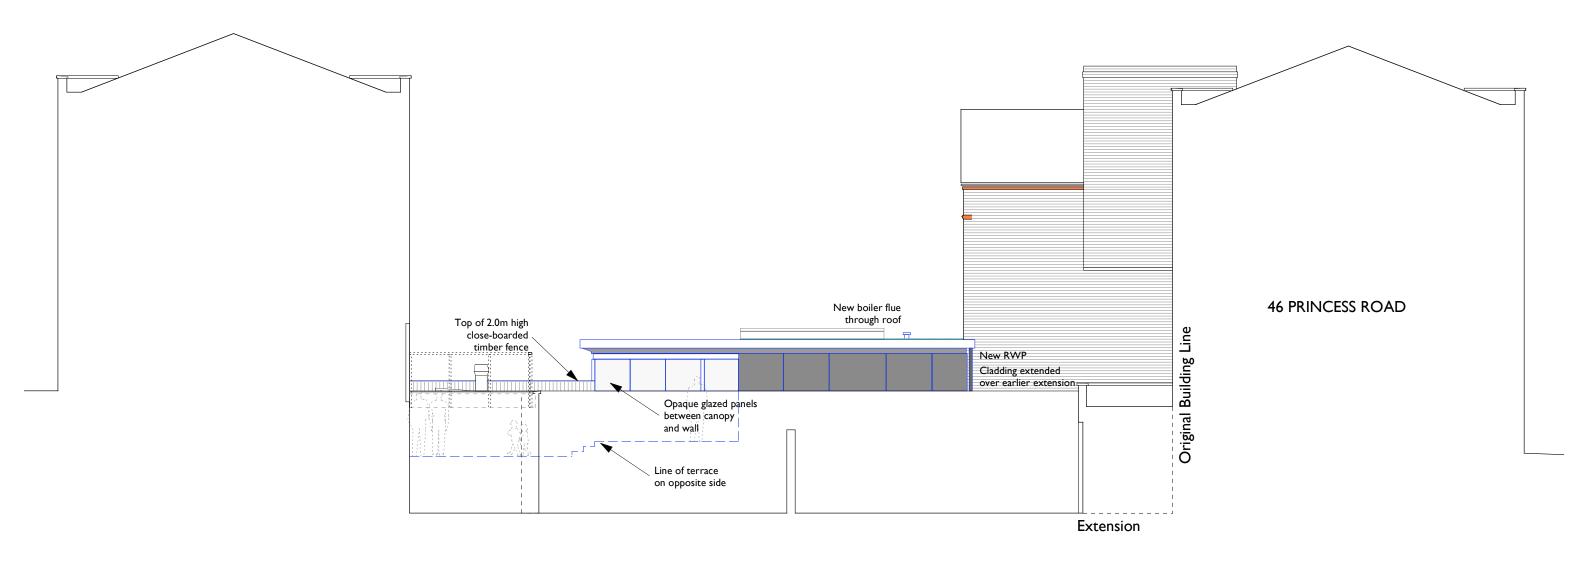

| 0             | _ 1                  | lm 2m                                   | 3m 4m 5m                                             | 10m                                                                                                                                                                |                                              |                                             |                                            |                                    |                   |            |            |     |
|---------------|----------------------|-----------------------------------------|------------------------------------------------------|--------------------------------------------------------------------------------------------------------------------------------------------------------------------|----------------------------------------------|---------------------------------------------|--------------------------------------------|------------------------------------|-------------------|------------|------------|-----|
|               |                      |                                         |                                                      | NOTES                                                                                                                                                              | Architect                                    | Contact                                     | Project                                    | Drawing Title                      | Drawing Status    | Job        | Drawing No | Rev |
| Rev<br>D<br>G | 1                    | <b>Date</b><br>19.04.2016<br>24.05.2016 | Notes<br>ISSUED FOR PLANNING<br>REVISED FOR PLANNING | Where applicable, this drawing is to be read in conjunction with specification.                                                                                    | ROBERT LOADER ARB RIBA CONSERVATION REGISTER |                                             | Primrose Hill Primary School               | NORTH-EAST ELEV<br>WATERSIDE PLACE | FOR PLANNING      | PHPS PR242 | PR242      | . J |
| J             | 23.06.20<br>15.12.20 |                                         | PLANNING DRAFT<br>REVISED FOR PLANNING               | <ol> <li>All dimensions to be checked on site prior to commencement of<br/>works. Contractor to report back any discrepancies with site<br/>dimensions.</li> </ol> | 30 Walkerscroft Mead<br>London SE2 I 8LJ     | t: 0794 880 1144<br>e: studio@gardenrow.net | Princess Road, London NW I 8JL AS PROPOSED |                                    | Scale: 1:100 @ A3 |            |            |     |