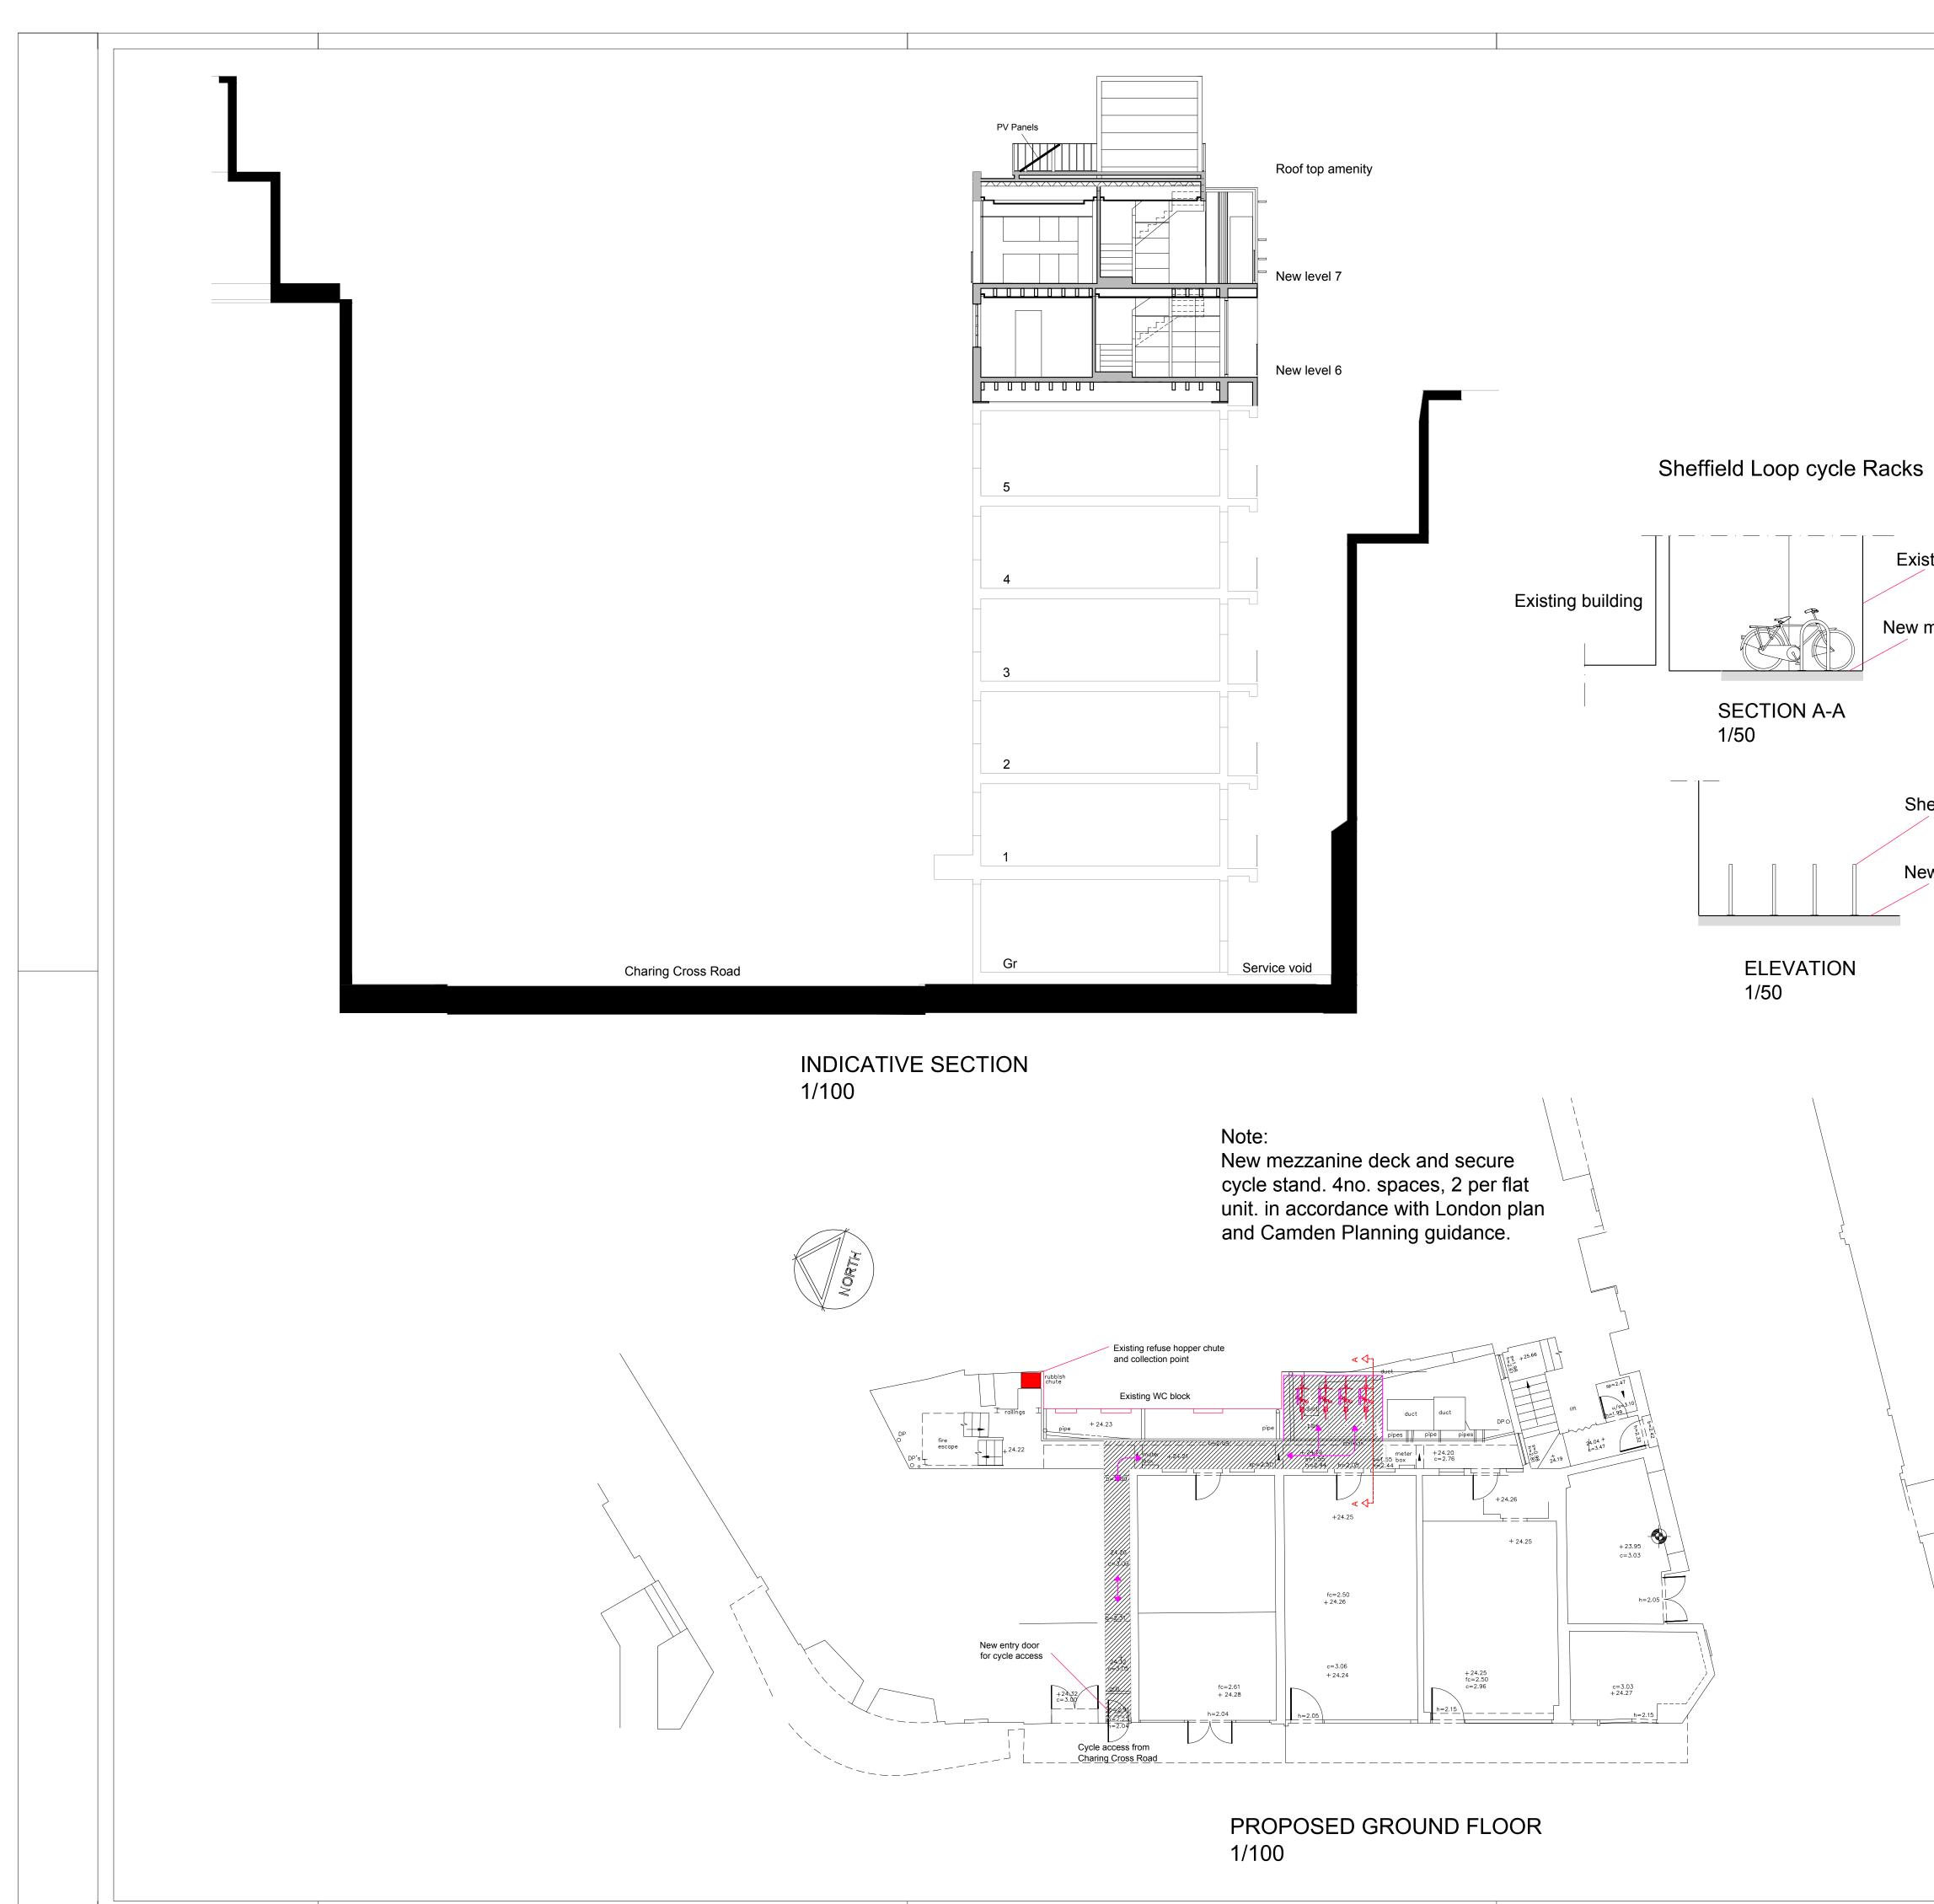

## Existing walls

New mezzanine floor

Sheffield Loop Rack

New mezzanine floor