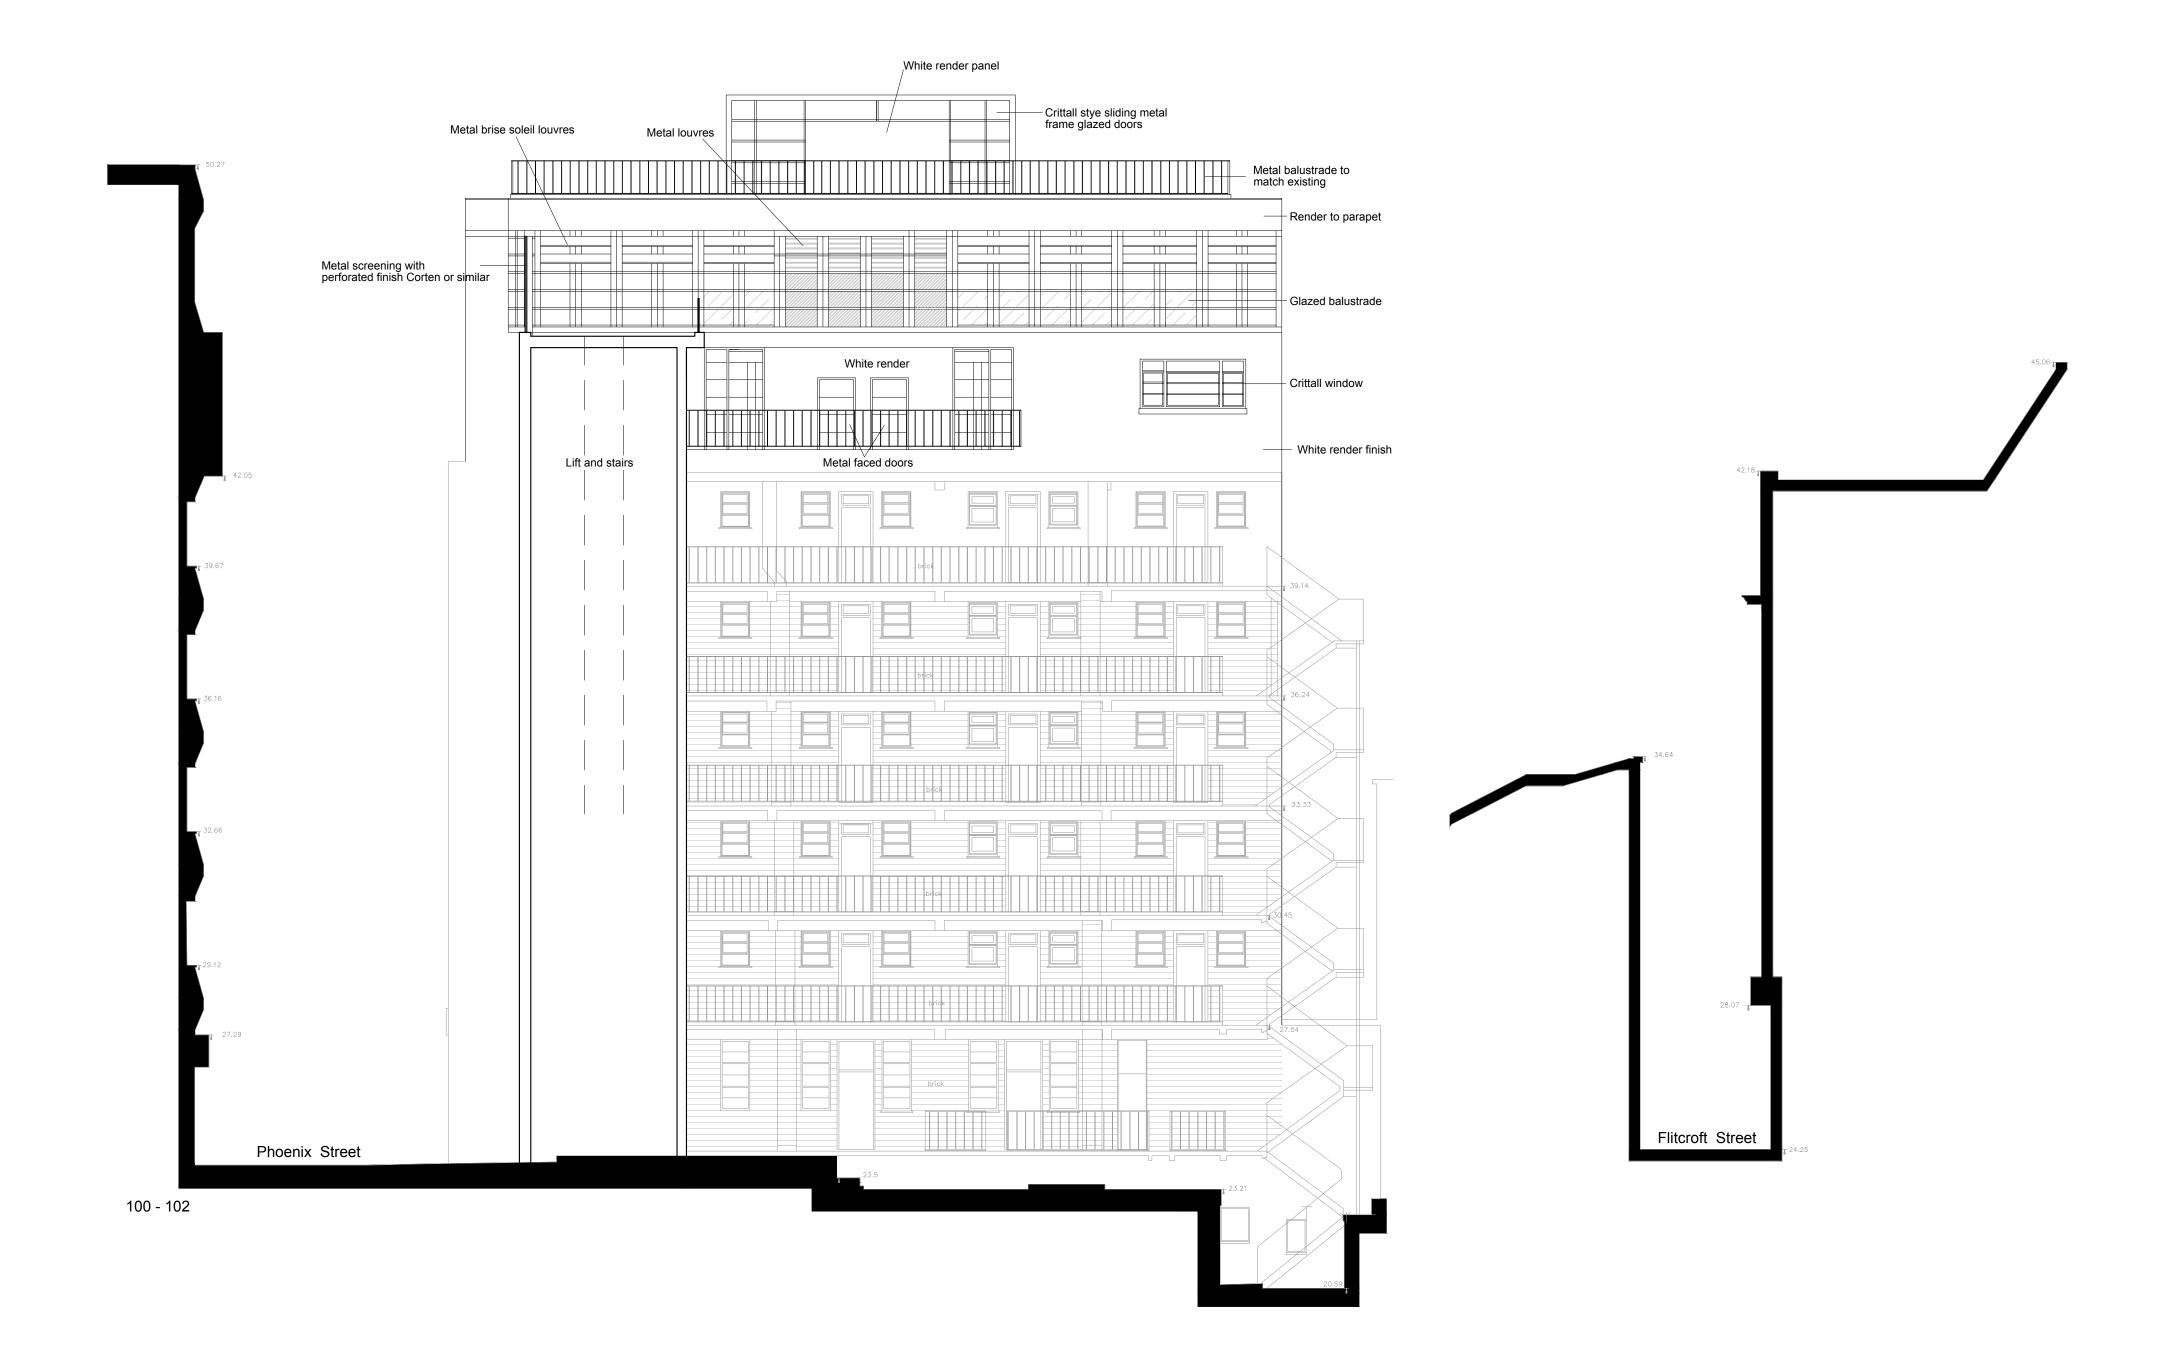

EAST REAR ELEVATION

## Revision A elevation. amended 13-12-2016

This drawing is the property of Life Designs and is issued on the condition that it not reproduced, disclosed or copied to any unauthorised person in whole or part without prior written

Fitte: East elevation

Situation:

Planning

 Project N°:
 Date:
 Scale:
 Drawing N°:
 Rev:

 259
 09 / 2016
 1/100 (A1)
 (P) 007