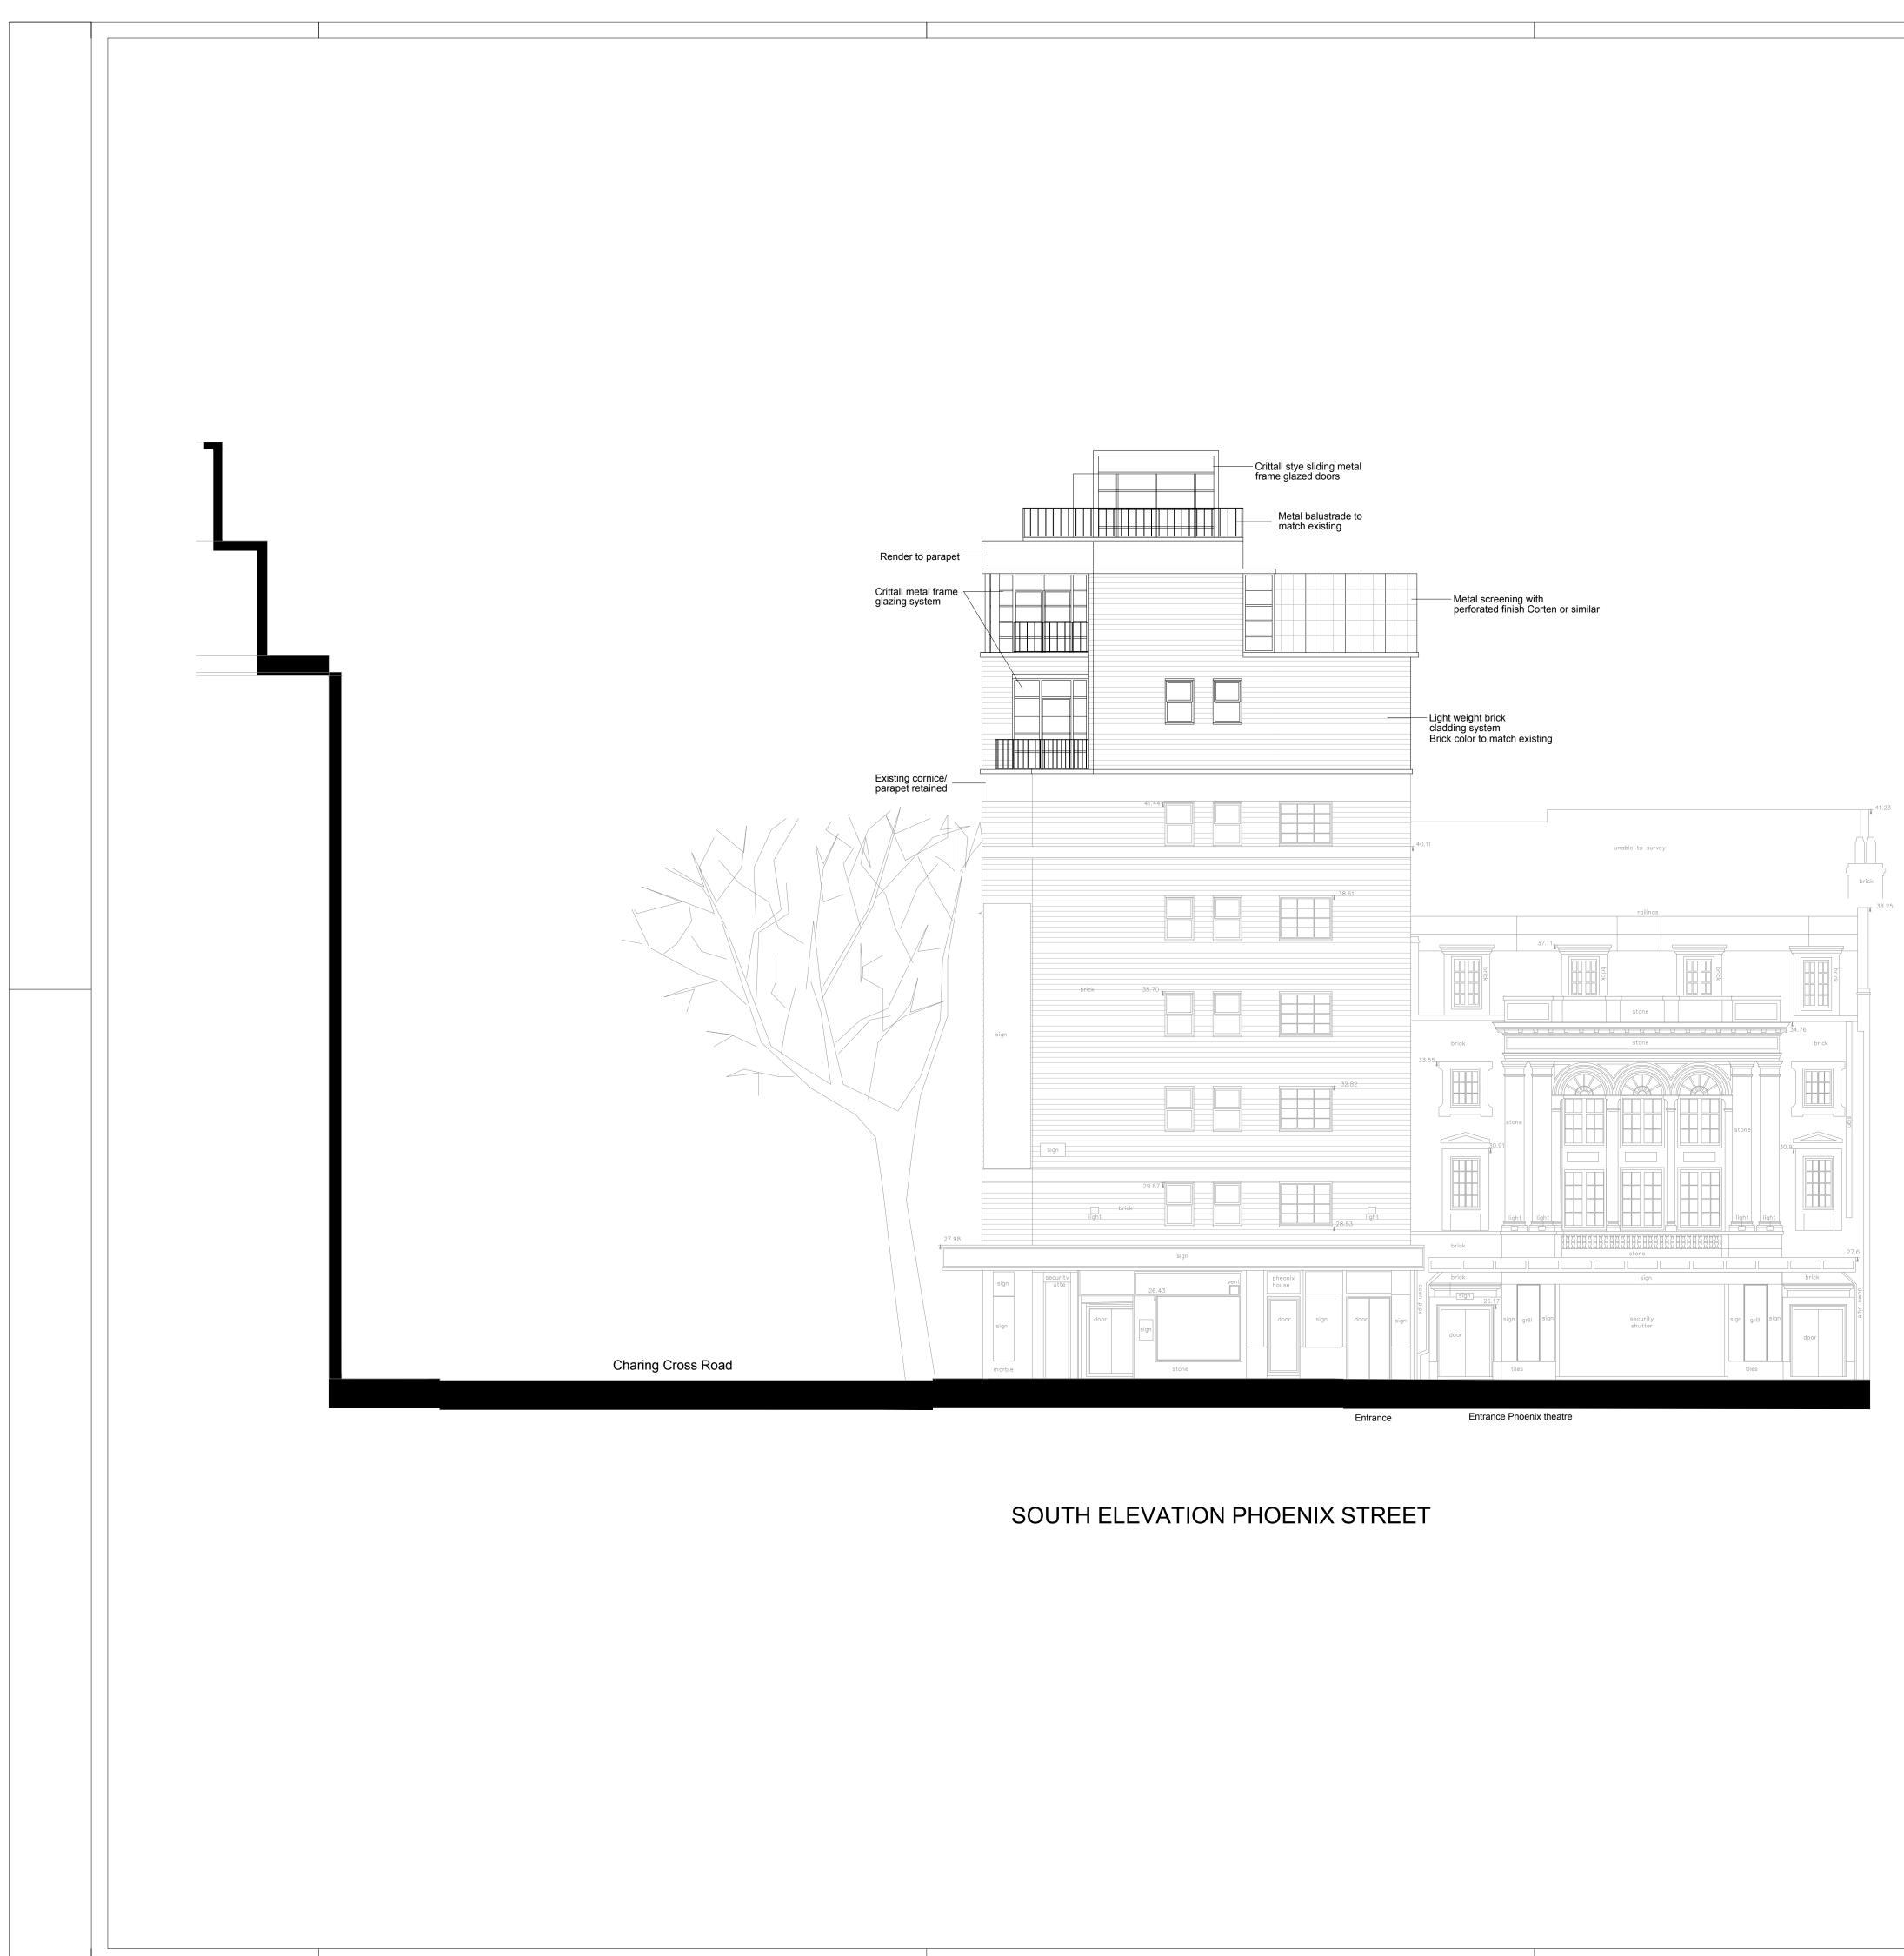

| Revision A elevation. amended 13-12-2016                                                                                                                                                                                                                                                                                                                                                                                                                                                                        |                    |                      |                    |     |                                                                                                                                |
|-----------------------------------------------------------------------------------------------------------------------------------------------------------------------------------------------------------------------------------------------------------------------------------------------------------------------------------------------------------------------------------------------------------------------------------------------------------------------------------------------------------------|--------------------|----------------------|--------------------|-----|--------------------------------------------------------------------------------------------------------------------------------|
| This drawing is the property of Life Designs and is issued on the condition that it not reproduced, disclosed or copied to any unauthorised person in whole or part without prior written consent.<br>No dimensions are to be scaled from this drawing all dimensions stated must be verified on site.<br>The architect must be advised of any discrepancies prior to any item of work being put in hand.<br>This drawing must be read together with the specification, bill of quantities and related drawings |                    |                      |                    |     |                                                                                                                                |
| ARCHITECTURE<br>Project:                                                                                                                                                                                                                                                                                                                                                                                                                                                                                        |                    |                      |                    |     | Julia Vincens 16<br>Idinat - 07181 Calvià<br>Mallorca - Spain<br>T +34 871 115 433<br>m. +34 608 392 748<br>Idesigns@ymail.com |
| Phoenix House 104-110 Charing Cross Road, London WC2 OJP                                                                                                                                                                                                                                                                                                                                                                                                                                                        |                    |                      |                    |     |                                                                                                                                |
| Client:<br>Mr & Mrs H S Markham & The Hallam partnership LLP                                                                                                                                                                                                                                                                                                                                                                                                                                                    |                    |                      |                    |     |                                                                                                                                |
| Title:<br>South elevation                                                                                                                                                                                                                                                                                                                                                                                                                                                                                       |                    |                      |                    |     |                                                                                                                                |
| Situation:<br>Planning                                                                                                                                                                                                                                                                                                                                                                                                                                                                                          |                    |                      |                    |     |                                                                                                                                |
| Project Nº:<br>259                                                                                                                                                                                                                                                                                                                                                                                                                                                                                              | Date:<br>09 / 2016 | Scale:<br>1/100 (A1) | Drawing N°:<br>(P) | 006 | Rev:                                                                                                                           |