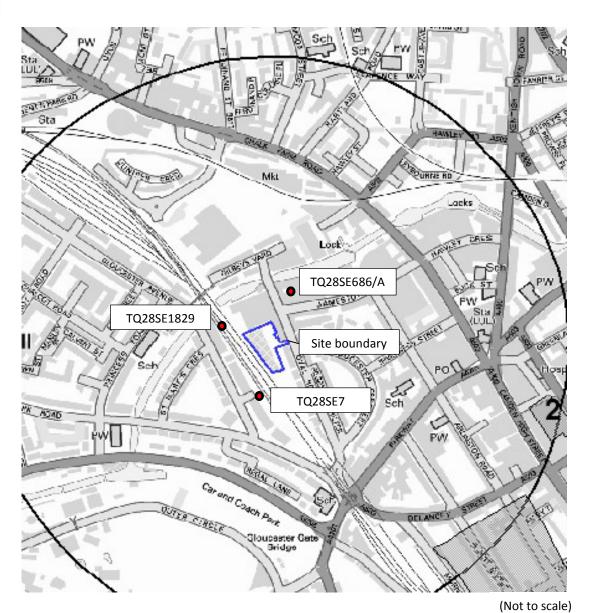

## **APPENDIX D**

BGS Boreholes and location plan

| Client            | Project                          | Job No     |
|-------------------|----------------------------------|------------|
| Fairview Ventures | Centric Close, Oval Road, Camden | CG/18804A  |
| Limited           |                                  |            |
|                   | Title                            |            |
| CGL               | BGS borehole locations           | Appendix C |
|                   |                                  |            |