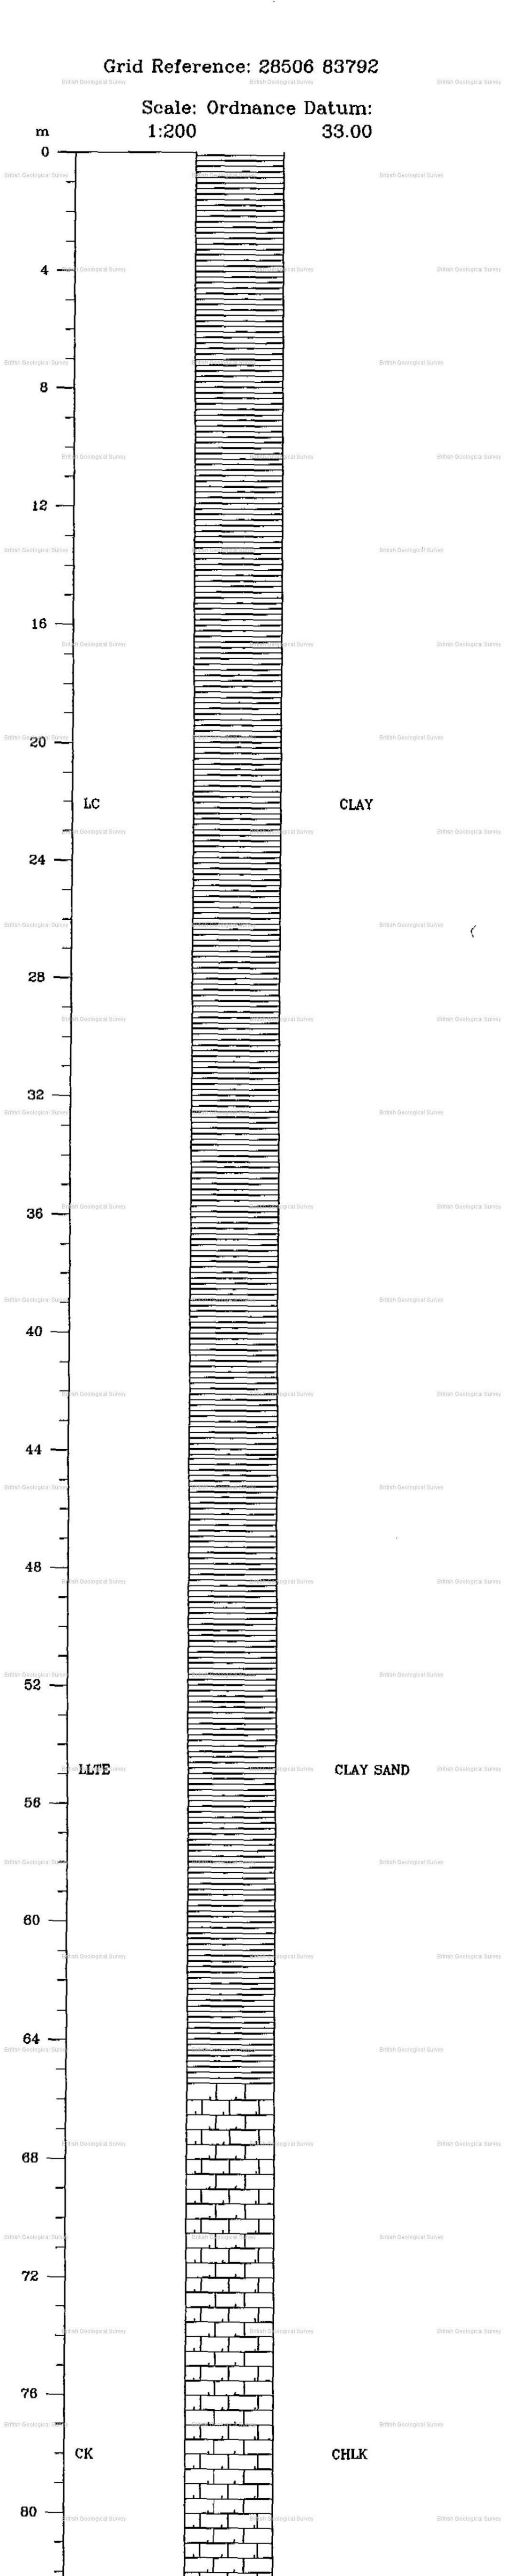

British Geological Sun

84

88

British Geological Survey

90.53

Seological Survey

British Geological Survey

TQ 28 SE 686 A

## BOREHOLE LOG

LOCATION NO 448 GILBEYS WAREHOUSE, CAMDEN TOWN.

CARRIED OUT FOR MESSES F.S. SNOW & PARTNERS.

BOREHOLE No I

DIAMETER: 6

GROUND LEVEL: 1-8 ABOVE DATE: 22-5-48

Thekness Death O. S.D. Veyens Sample Description British Geological Survey Reinforced Concrete Brick Hardcore Filling 5 - 0 No Water Encountered During Boringsh Geologic Brown London Clay. Firm-Stiff at top becoming Stiff and Fiseured with depth. Blue reduction products on Fiseure Planets. British Geological Survey British Geological Survey Gypsum Crystals. 450 British Geolo INEXION & CRING British Geological Survey British Geological Survey British Geological Survey

British Geological Survey

British Geological Survey

British Geological Surve

British Geological Survey

British Geological Survey

British Geological Survey

British Geological Survey

SCALE: Icm = 1-0"