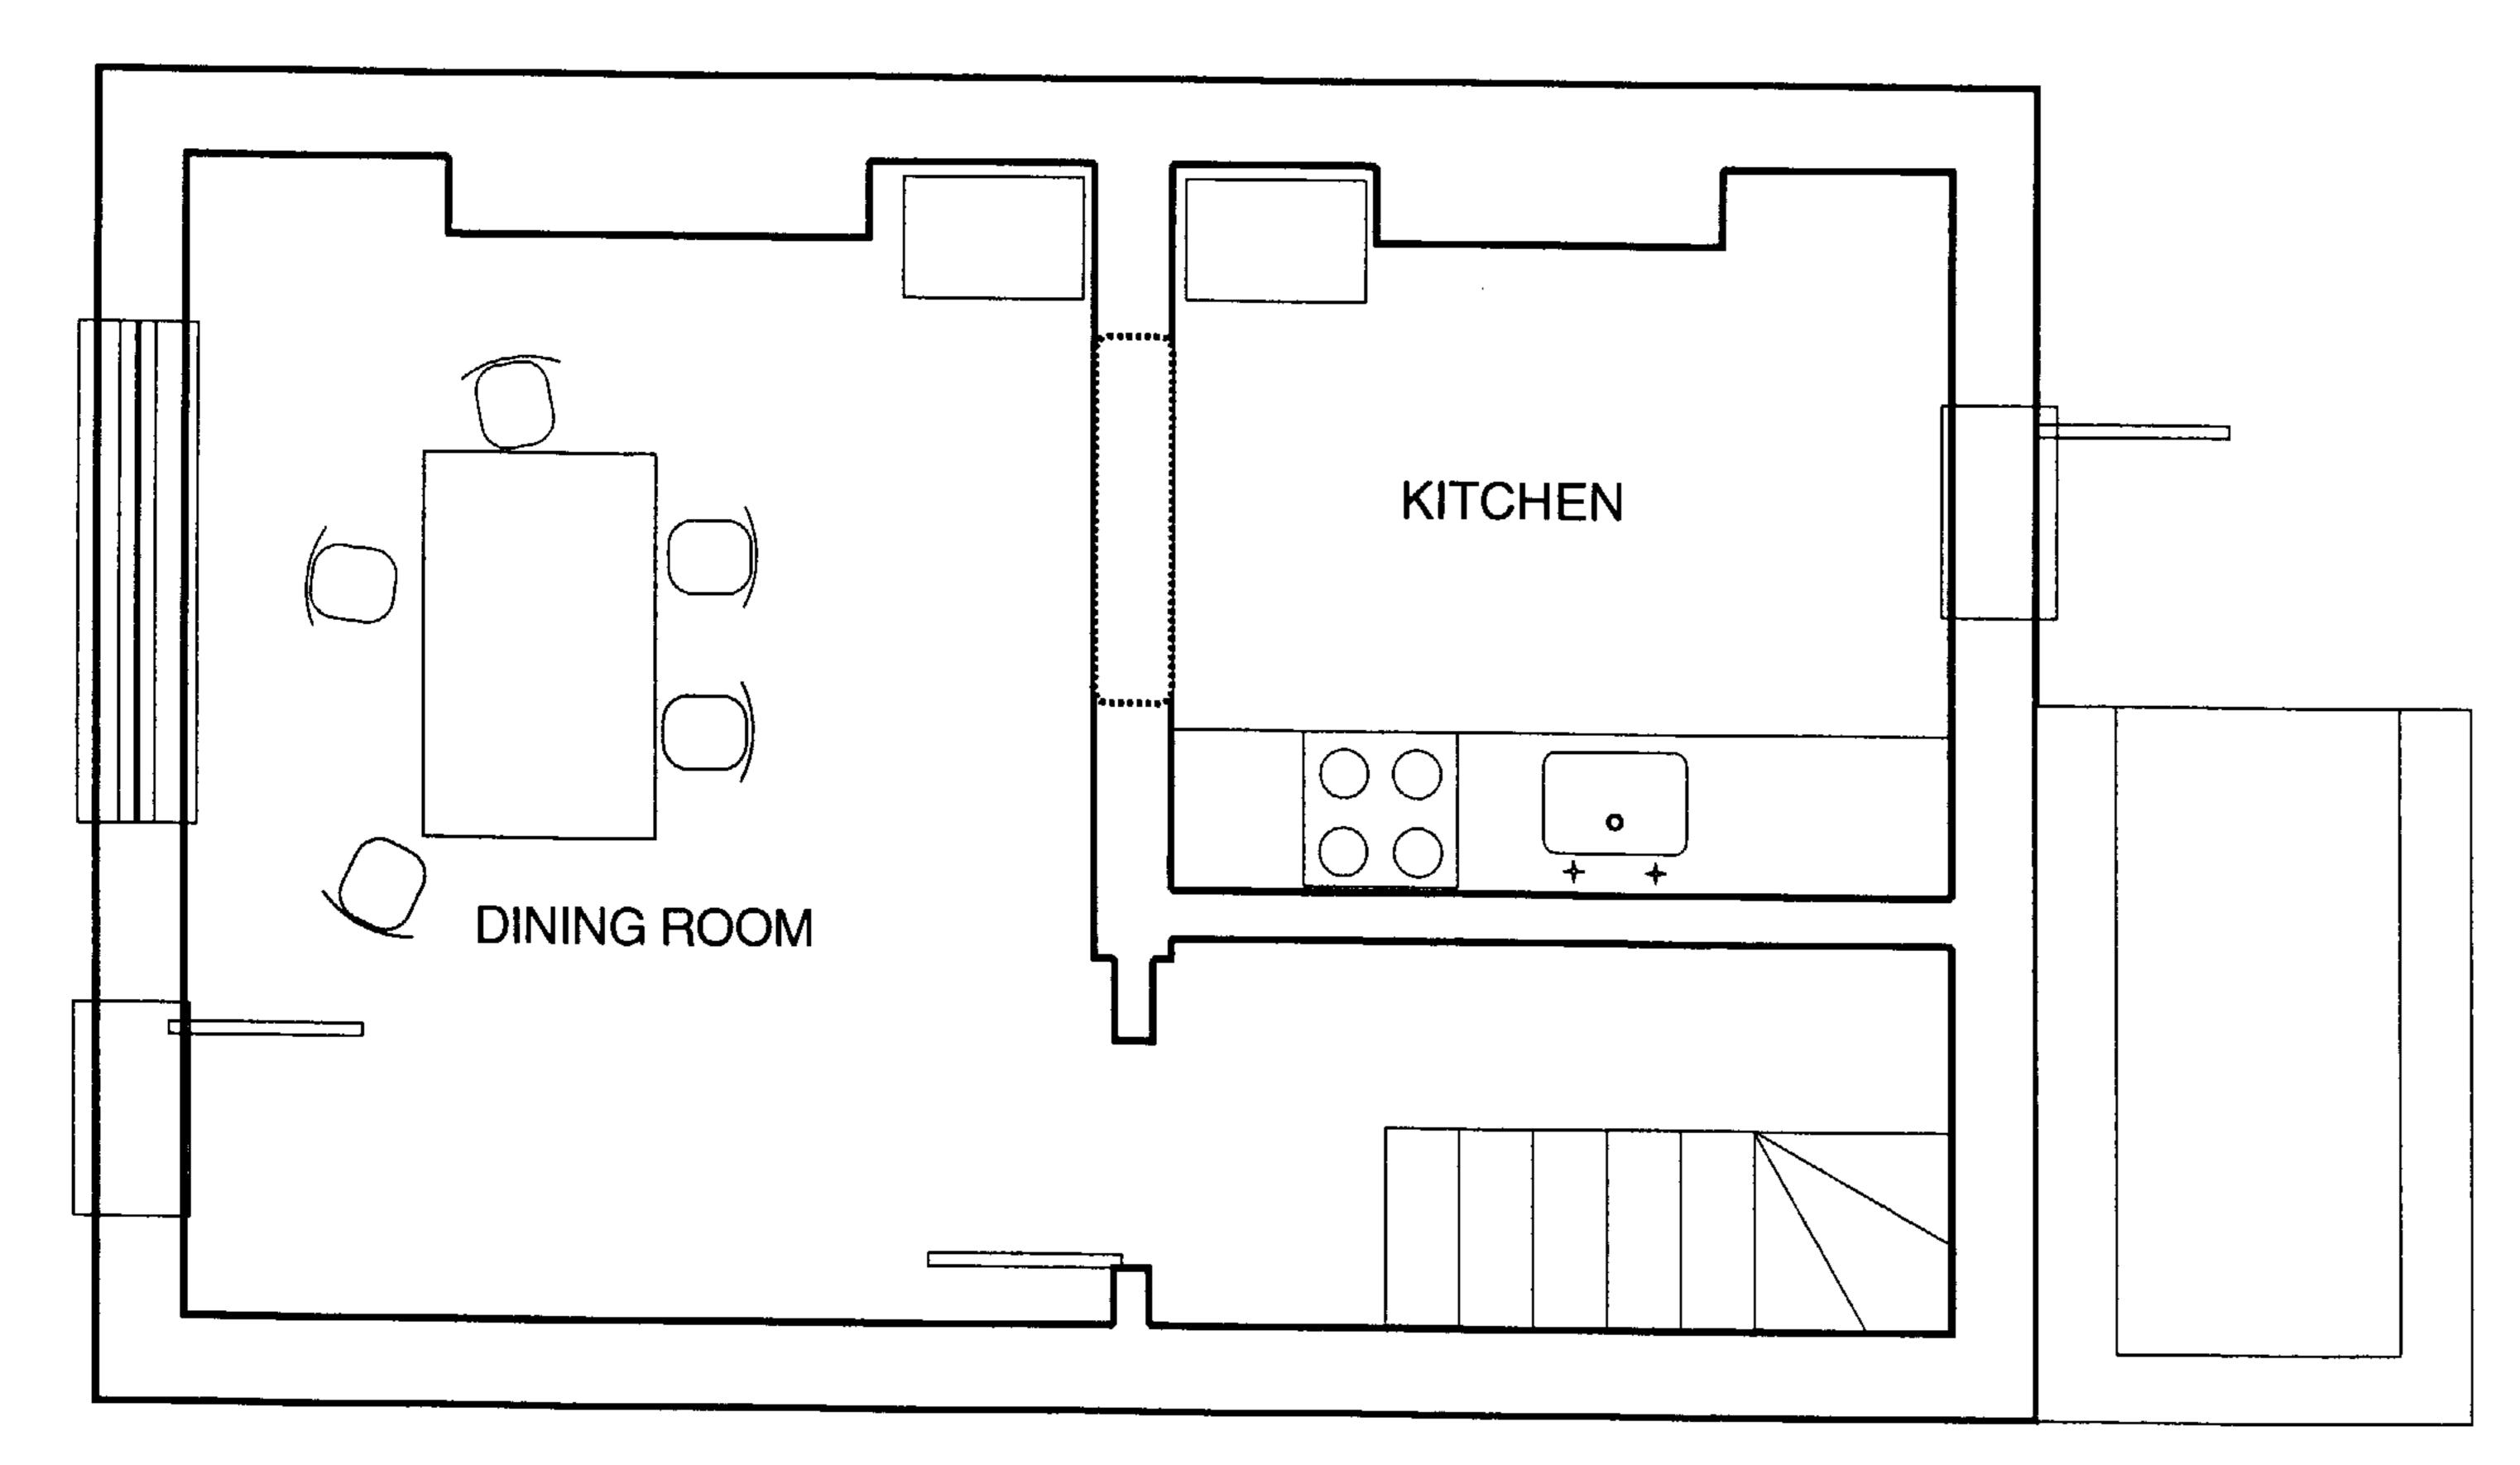

|                                                  | <b>Dwg No</b> : 0260_GA_107_A       |  |





HB/8870370 R1

IIIII: 8802450R1

LONDON BOROUGH OF CAMDERS
PLANNING AND TRANSPORT
DEPARTMENT 23 FEL 1989

RECEIVED

Client

MR + MRS B.TAYLOR

6 OVAL ROAD LONDON NWI

PROPOSED PLANS ( revised ) LOWER GROUND FLOOR **GROUND FLOOR** 

| Scale   | 1 | <del>.</del> | 50  | Date Feb (481 |   |
|---------|---|--------------|-----|---------------|---|
| Drawn t | у | 4            | BT. | Checked by    | ١ |

#### **Christopher Dean Associates** Architecto

Shoreditch Studio 44-46 Scrutton Street London EC2A 4HH Tel: 01-377 2777

| Drawing Number | Revision | ý |
|----------------|----------|---|
| 222/ 30        | •        |   |
| <del></del>    | 1        |   |



BEDROOM 3

BEDROOM 4

BEDROOM 4





LOWER GROUND FLOOR PLAN

1st FLOOR PLAN

18 OVAL ROAD NW1
DRG.8
EXISTING FLOOR PLANS
SCALE 1:50

HJ MACKIE

JANUARY 2003

JONES AND LAWE (PROPERTIES) LAND 23 REGENTS PARK ROAD N. W. ...
CONVERSION SINGLE FAMILY DWELLING
19 OVAL ROAD. N. W. 1.

EXTENSION 4 ROOMS. MAY 1964

SCALE 1/4" I FOOT.

PLAN DRAWING 1.

- PROPOSED NEW EXTENSION





NOTES:

Drawing to be read in conjunction with the specification and all relevant drawings.

Do not scale from this drawing

Contractor to check all dimensions on site. Edward McCann to be advised of any discrepancies between this drawing and site conditions immediately

EDWARD McCANN \_ Architecture & Design

9 The Colonnades, 105 Wilton Way, London E8 1BH.

www.edwardmccann.net

Project 21 Oval Road London NW1 7EA

Client Mr & Mrs Hennebry

| REV