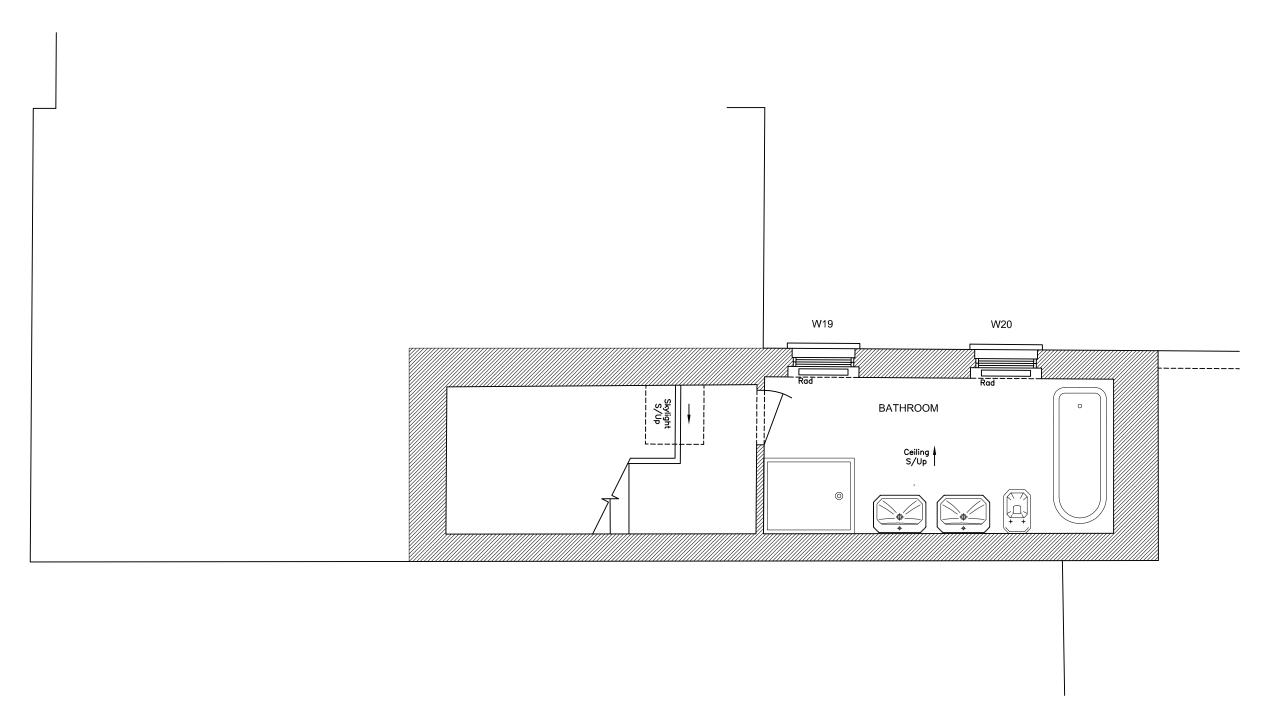

| Revisions:                  | GENERAL NOTES:                                                                                                |                                                  | Job: 2 Oval Road                     |  |
|-----------------------------|---------------------------------------------------------------------------------------------------------------|--------------------------------------------------|--------------------------------------|--|
| Date: Revision description: | Do not scale from this drawing.  Use figured dimensions only.  SA Architects                                  |                                                  | <b>Job No</b> : 0260                 |  |
|                             | Figured dimensions are in millimetres.                                                                        | 5 Normanton Avenue                               | Date: March 2013                     |  |
|                             | All specified products and materials to be fitted and installed according to manufacturers specifications and | London<br>SW19 8BA                               | Scale: 1:50 @ A3                     |  |
|                             | instructions.                                                                                                 | t: 020 8947 8990                                 | Status: Planning                     |  |
|                             | All building works to be carried out in accordance with current Building Regulations, British Standards and   | f: 0870 706 4073<br>e: office@saarchitects.co.uk | Dwg Name: Second Floor Plan_Proposed |  |
|                             | relevent codes of practice.                                                                                   |                                                  | <b>Dwg No</b> : 0260_GA_106_A        |  |