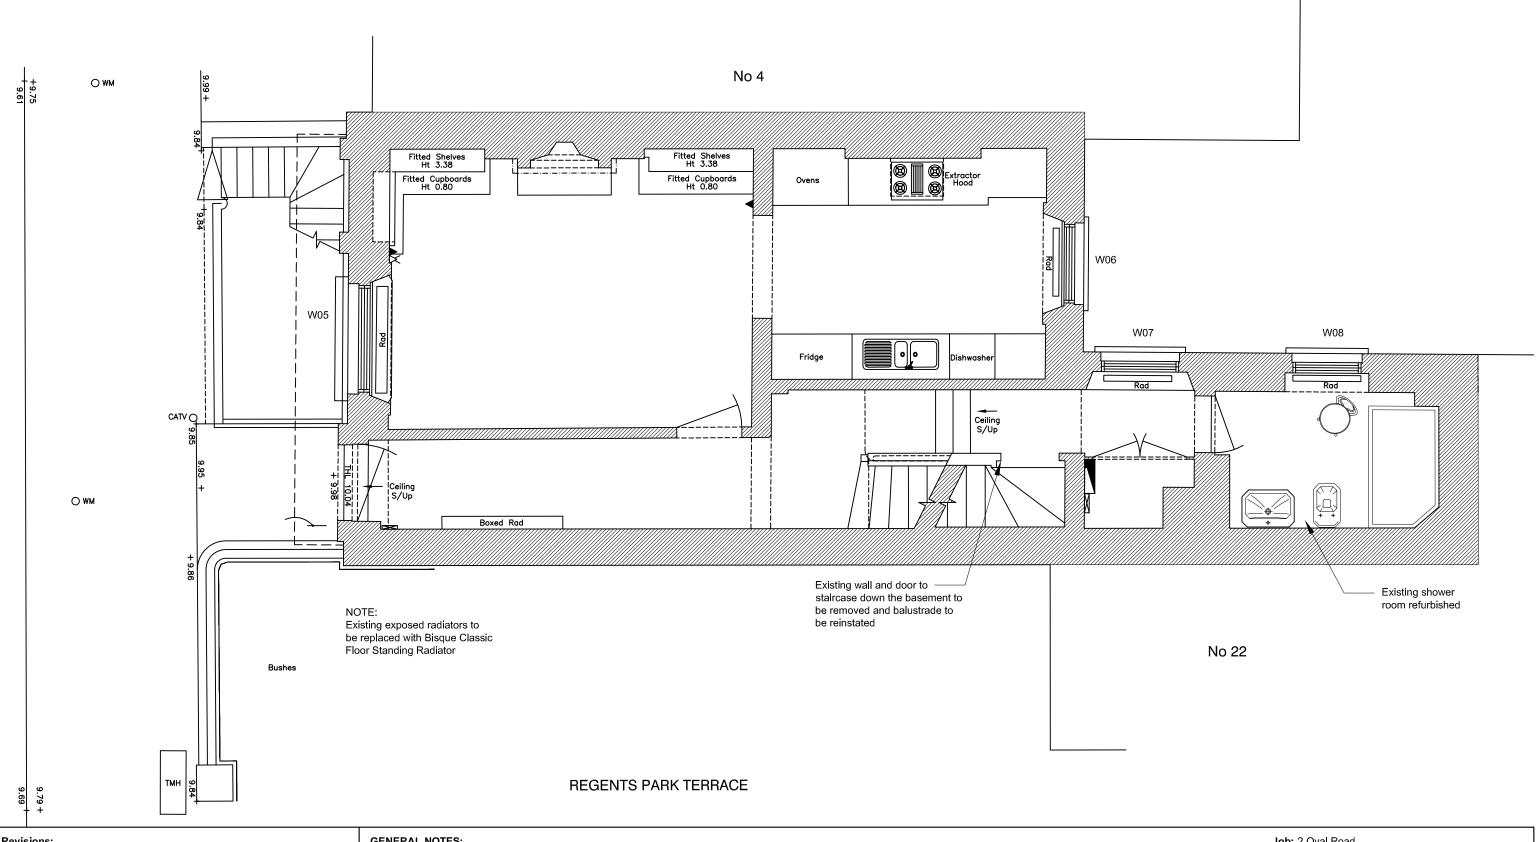

| Revisions: |      |                       | GENERAL NOTES:                                                                                              | GENERAL NOTES:                       |                                      |
|------------|------|-----------------------|-------------------------------------------------------------------------------------------------------------|--------------------------------------|--------------------------------------|
| Date:      | Rev: | Revision description: | Do not scale from this drawing.                                                                             | CA Applifered                        | <b>Job No:</b> 0260                  |
|            |      |                       | Use figured dimensions only. Figured dimensions are in millimetres.                                         | SA Architects                        | Date: March 2013                     |
|            |      |                       | All specified products and materials to be fitted and                                                       | 5 Normanton Avenue<br>London         | Scale: 1:50 @ A3                     |
|            |      |                       | installed according to manufacturers specifications and instructions.                                       | SW19 8BA                             | Status: Planning                     |
|            |      |                       |                                                                                                             | t: 020 8947 8990<br>f: 0870 706 4073 | <b>C</b>                             |
|            |      |                       | All building works to be carried out in accordance with current Building Regulations, British Standards and | e: office@saarchitects.co.uk         | Dwg Name: Ground Floor Plan_Proposed |
|            |      |                       | relevent codes of practice.                                                                                 |                                      | <b>Dwg No</b> : 0260_GA_104_B        |