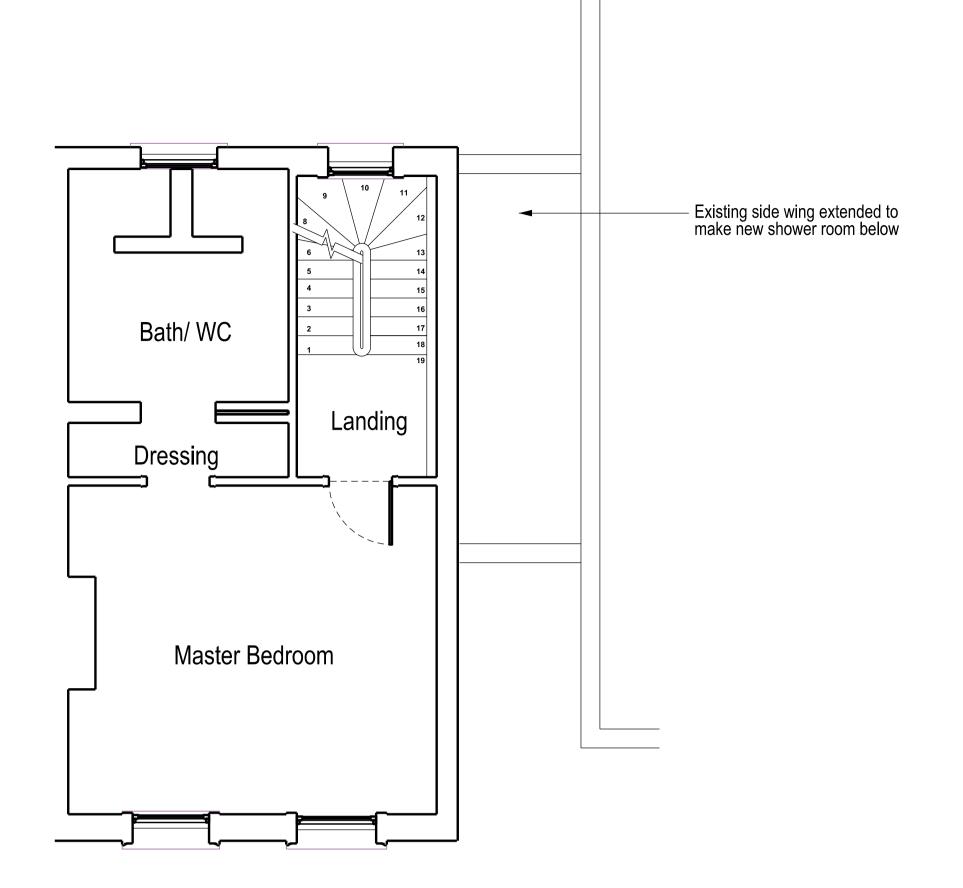

| Revisions:                       | GENERAL NOTES:                                                                                                |                                                  | Job: 2 Oval Road                    |  |
|----------------------------------|---------------------------------------------------------------------------------------------------------------|--------------------------------------------------|-------------------------------------|--|
| Date: Rev: Revision description: | Do not scale from this drawing.  Use figured dimensions only.  SA Architects                                  |                                                  | <b>Job No</b> : 0260                |  |
|                                  | Figured dimensions are in millimetres.                                                                        | 5 Normanton Avenue                               | Date: March 2013                    |  |
|                                  | All specified products and materials to be fitted and installed according to manufacturers specifications and | London<br>SW19 8BA                               | Scale: 1:50 @ A3                    |  |
|                                  | instructions.                                                                                                 | t: 020 8947 8990                                 | Status: Planning                    |  |
|                                  | All building works to be carried out in accordance with current Building Regulations, British Standards and   | f: 0870 706 4073<br>e: office@saarchitects.co.uk | Dwg Name: First Floor Plan_Proposed |  |
|                                  | relevent codes of practice.                                                                                   |                                                  | <b>Dwg No</b> : 0260_GA_105_A       |  |