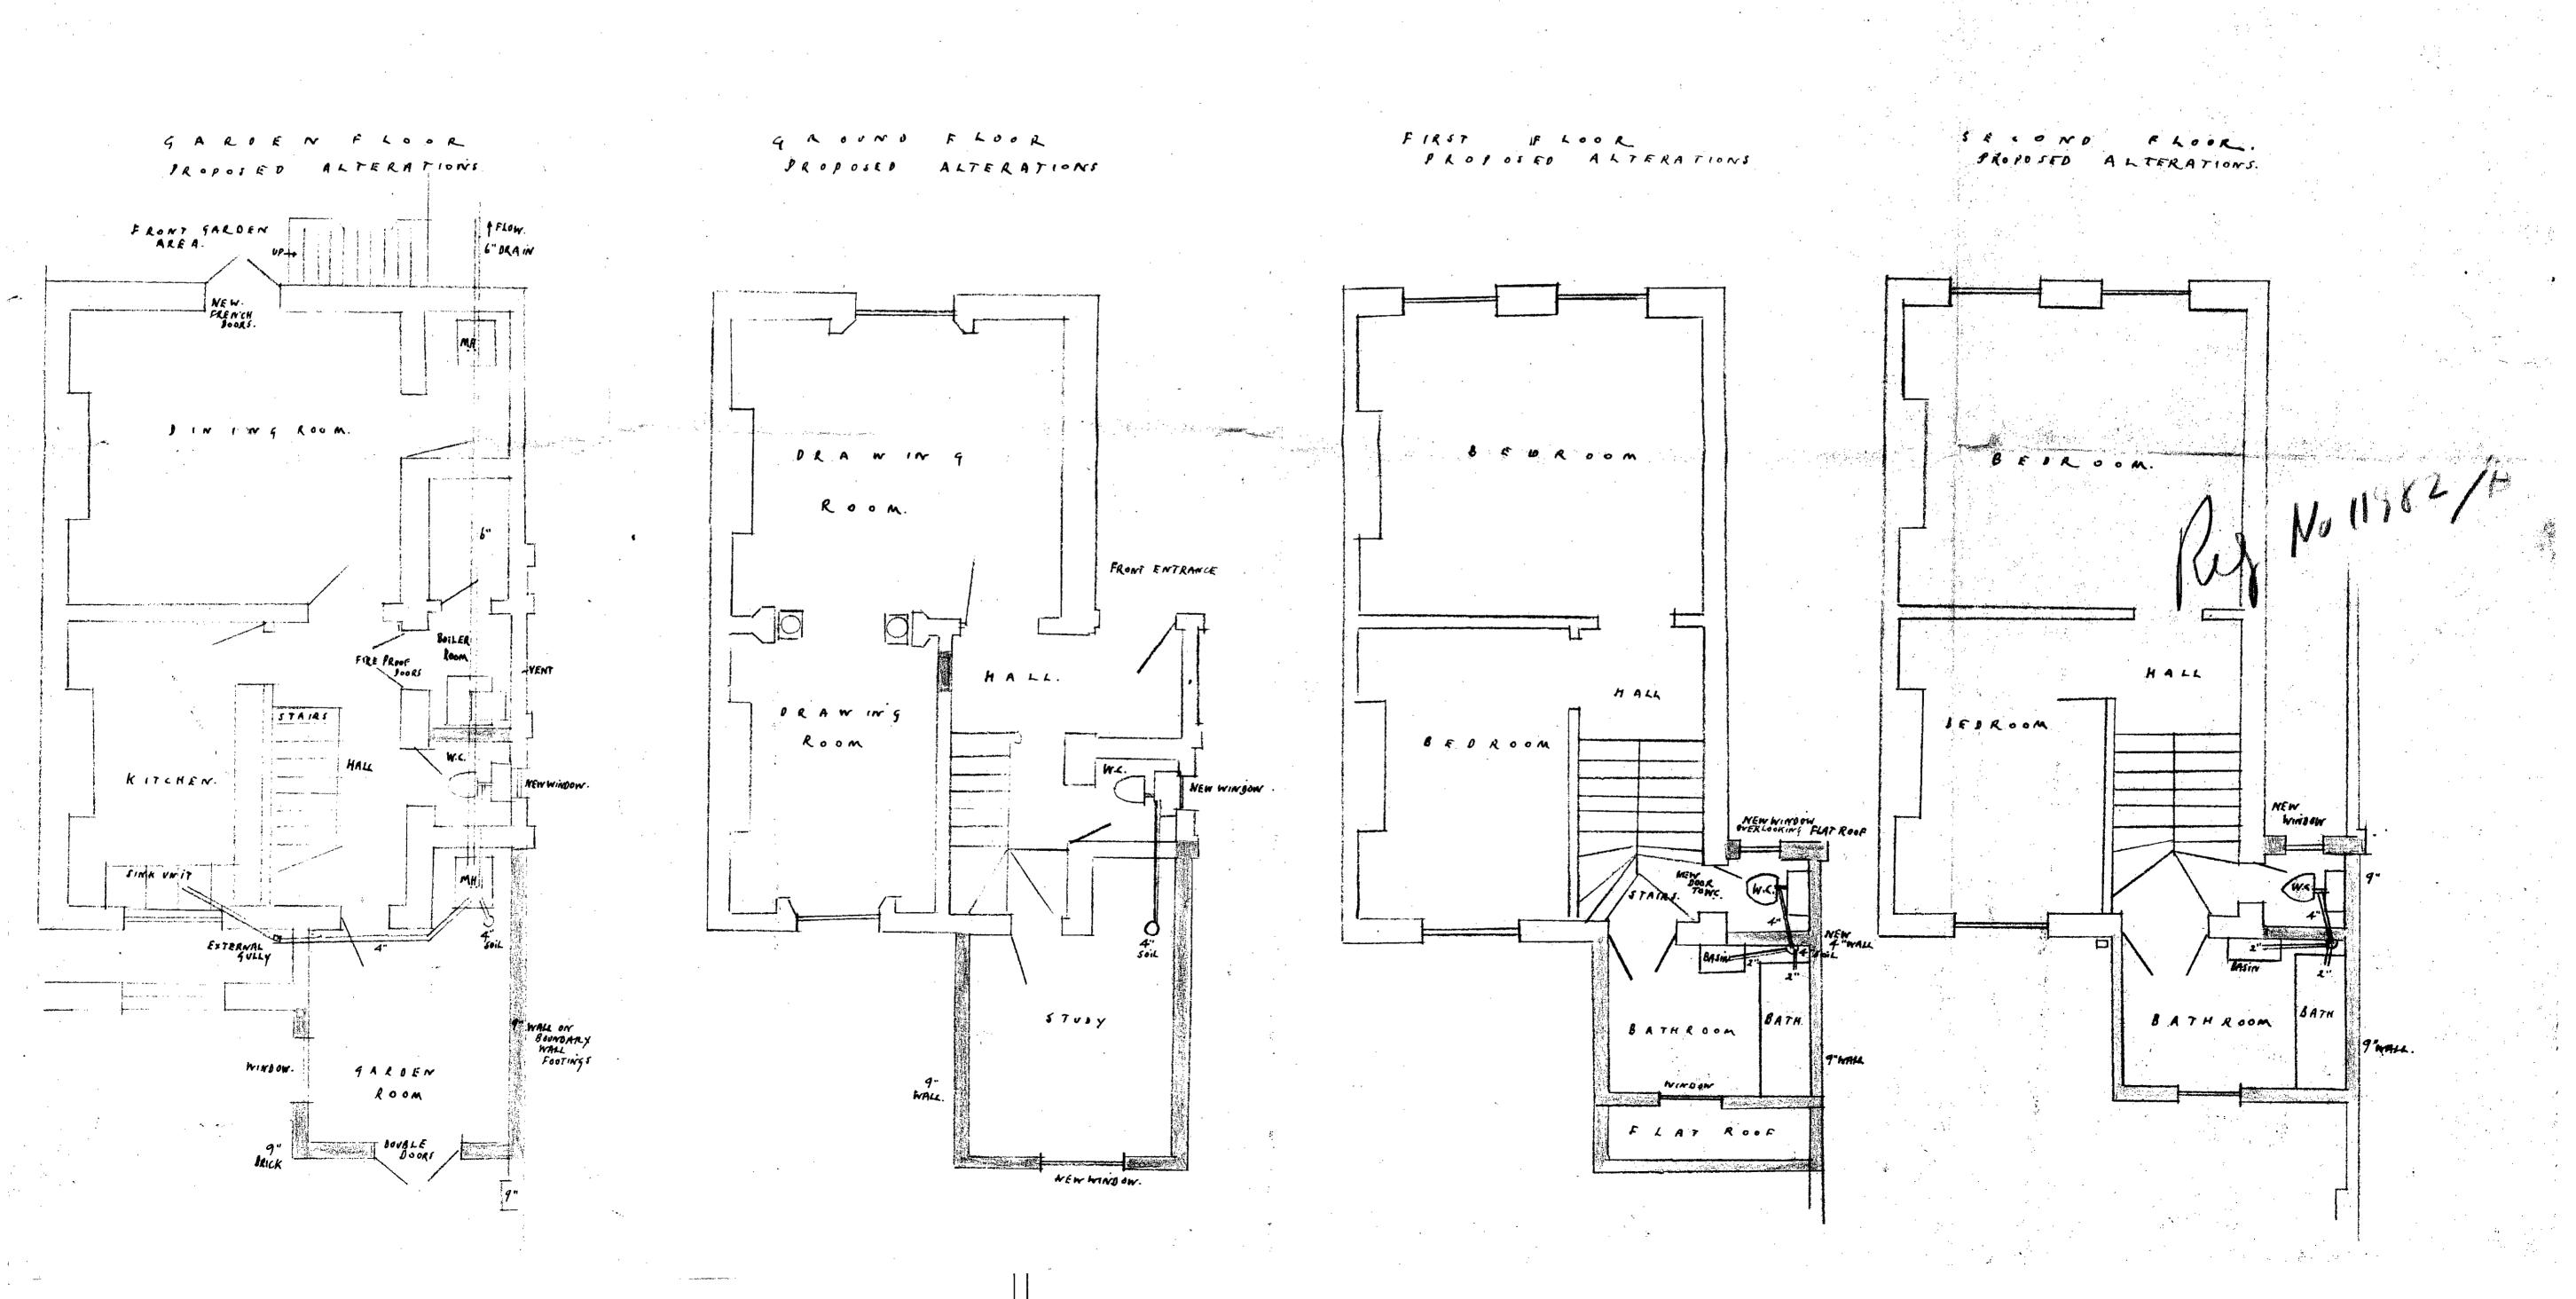

HB/8870370 R1

IIIII: 8802450R1

LONDON BOROUGH OF CAMDERS
PLANNING AND TRANSPORT
DEPARTMENT 23 FEL 1989

RECEIVED

Client

MR + MRS B.TAYLOR

6 OVAL ROAD LONDON NWI

PROPOSED PLANS ( revised ) LOWER GROUND FLOOR **GROUND FLOOR** 

| Scale   | 1 | <del>.</del> | 50  | Date Feb (481 |   |
|---------|---|--------------|-----|---------------|---|
| Drawn t | у | 4            | BT. | Checked by    | ١ |

#### **Christopher Dean Associates** Architecto

Shoreditch Studio 44-46 Scrutton Street London EC2A 4HH Tel: 01-377 2777

| Drawing Number | Revision | ý |
|----------------|----------|---|
| 222/ 30        | •        |   |
| <del></del>    | 1        |   |