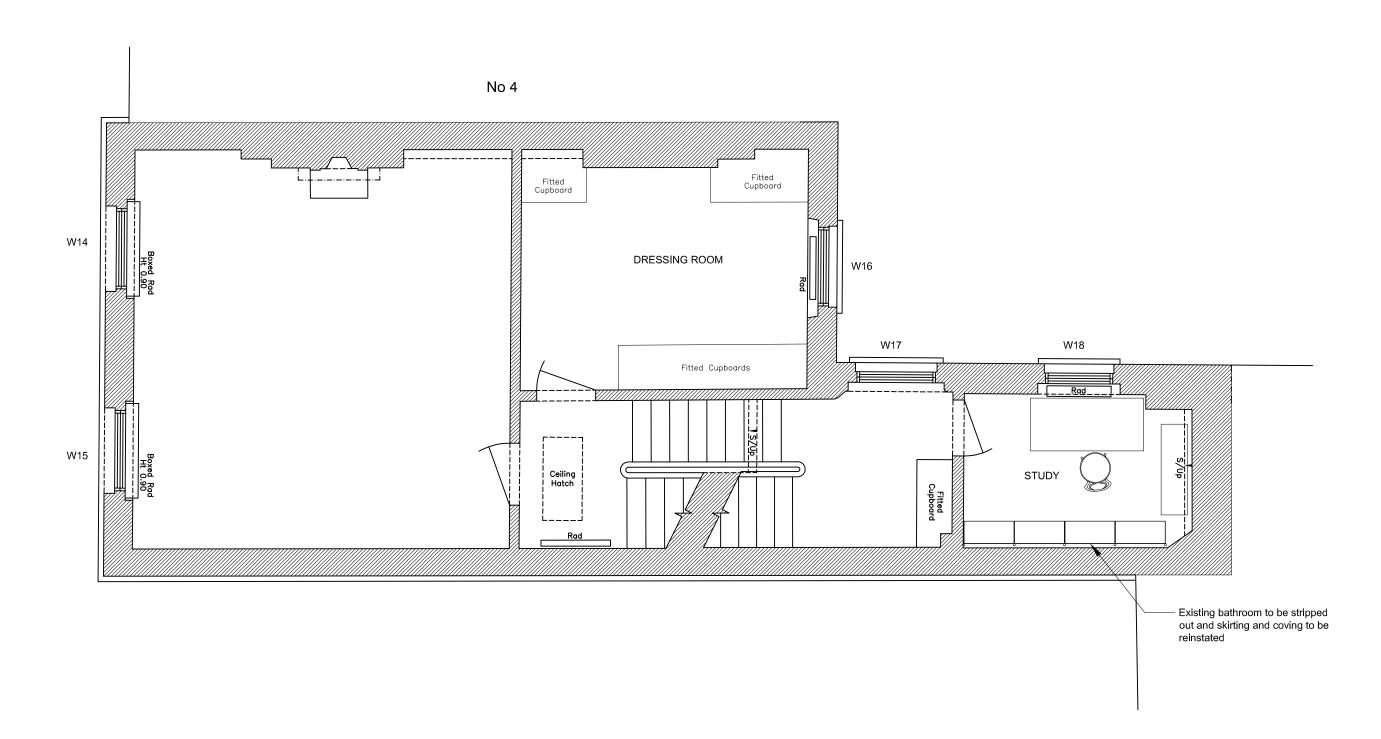

| Revisions:                  | GENERAL NOTES:                                                                                                |                                                  | Job: 2 Oval Road                     |  |
|-----------------------------|---------------------------------------------------------------------------------------------------------------|--------------------------------------------------|--------------------------------------|--|
| Date: Revision description: | Do not scale from this drawing.  Use figured dimensions only.  SA Architects                                  |                                                  | <b>Job No</b> : 0260                 |  |
|                             | Figured dimensions are in millimetres.                                                                        | 5 Normanton Avenue                               | Date: March 2013                     |  |
|                             | All specified products and materials to be fitted and installed according to manufacturers specifications and | London<br>SW19 8BA                               | Scale: 1:50 @ A3                     |  |
|                             | instructions.                                                                                                 | t: 020 8947 8990                                 | Status: Planning                     |  |
|                             | All building works to be carried out in accordance with current Building Regulations, British Standards and   | f: 0870 706 4073<br>e: office@saarchitects.co.uk | Dwg Name: Second Floor Plan_Proposed |  |
|                             | relevent codes of practice.                                                                                   |                                                  | <b>Dwg No</b> : 0260_GA_106_A        |  |