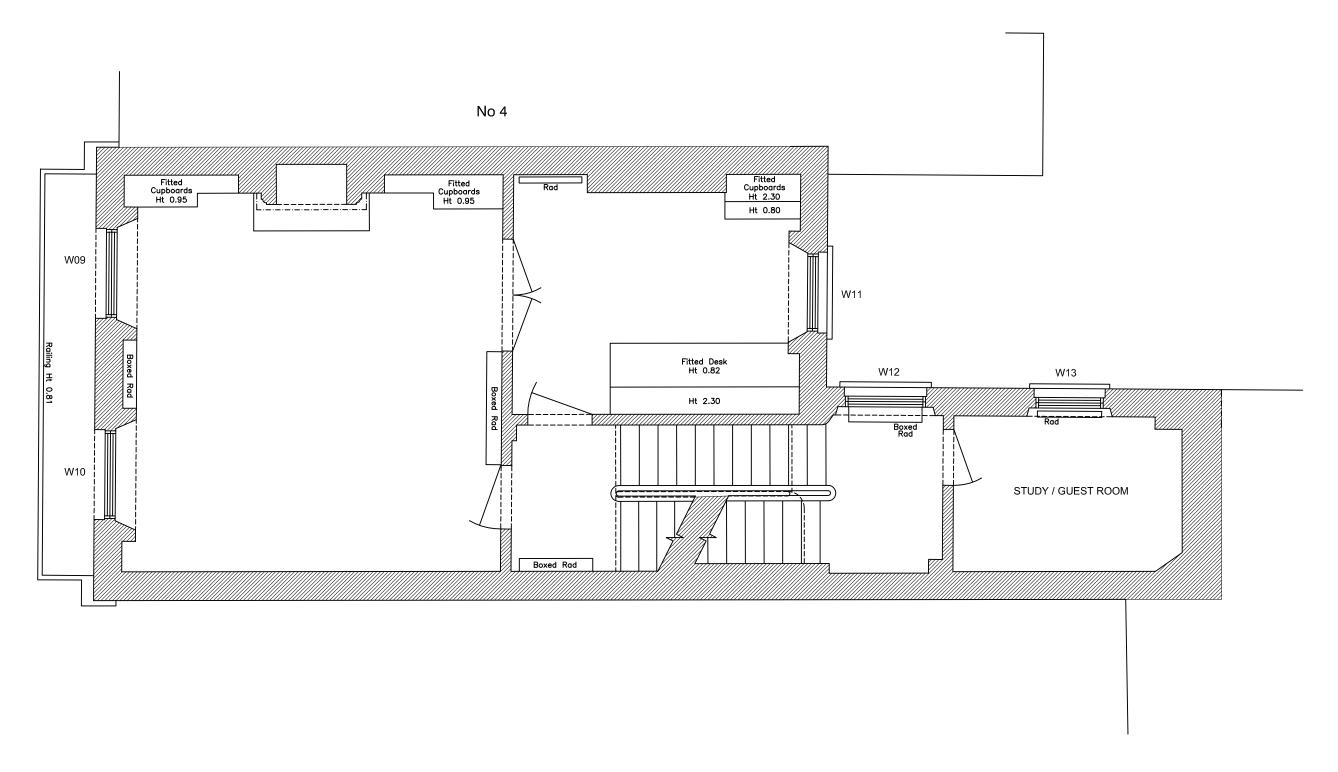

| Revisions:                       | GENERAL NOTES:                                                                                                |                                                  | Job: 2 Oval Road                    |  |
|----------------------------------|---------------------------------------------------------------------------------------------------------------|--------------------------------------------------|-------------------------------------|--|
| Date: Rev: Revision description: | Do not scale from this drawing.  Use figured dimensions only.  SA Architects                                  |                                                  | <b>Job No</b> : 0260                |  |
|                                  | Figured dimensions are in millimetres.                                                                        | 5 Normanton Avenue                               | Date: March 2013                    |  |
|                                  | All specified products and materials to be fitted and installed according to manufacturers specifications and | London<br>SW19 8BA                               | Scale: 1:50 @ A3                    |  |
|                                  | instructions.                                                                                                 | t: 020 8947 8990                                 | Status: Planning                    |  |
|                                  | All building works to be carried out in accordance with current Building Regulations, British Standards and   | f: 0870 706 4073<br>e: office@saarchitects.co.uk | Dwg Name: First Floor Plan_Proposed |  |
|                                  | relevent codes of practice.                                                                                   |                                                  | <b>Dwg No</b> : 0260_GA_105_A       |  |