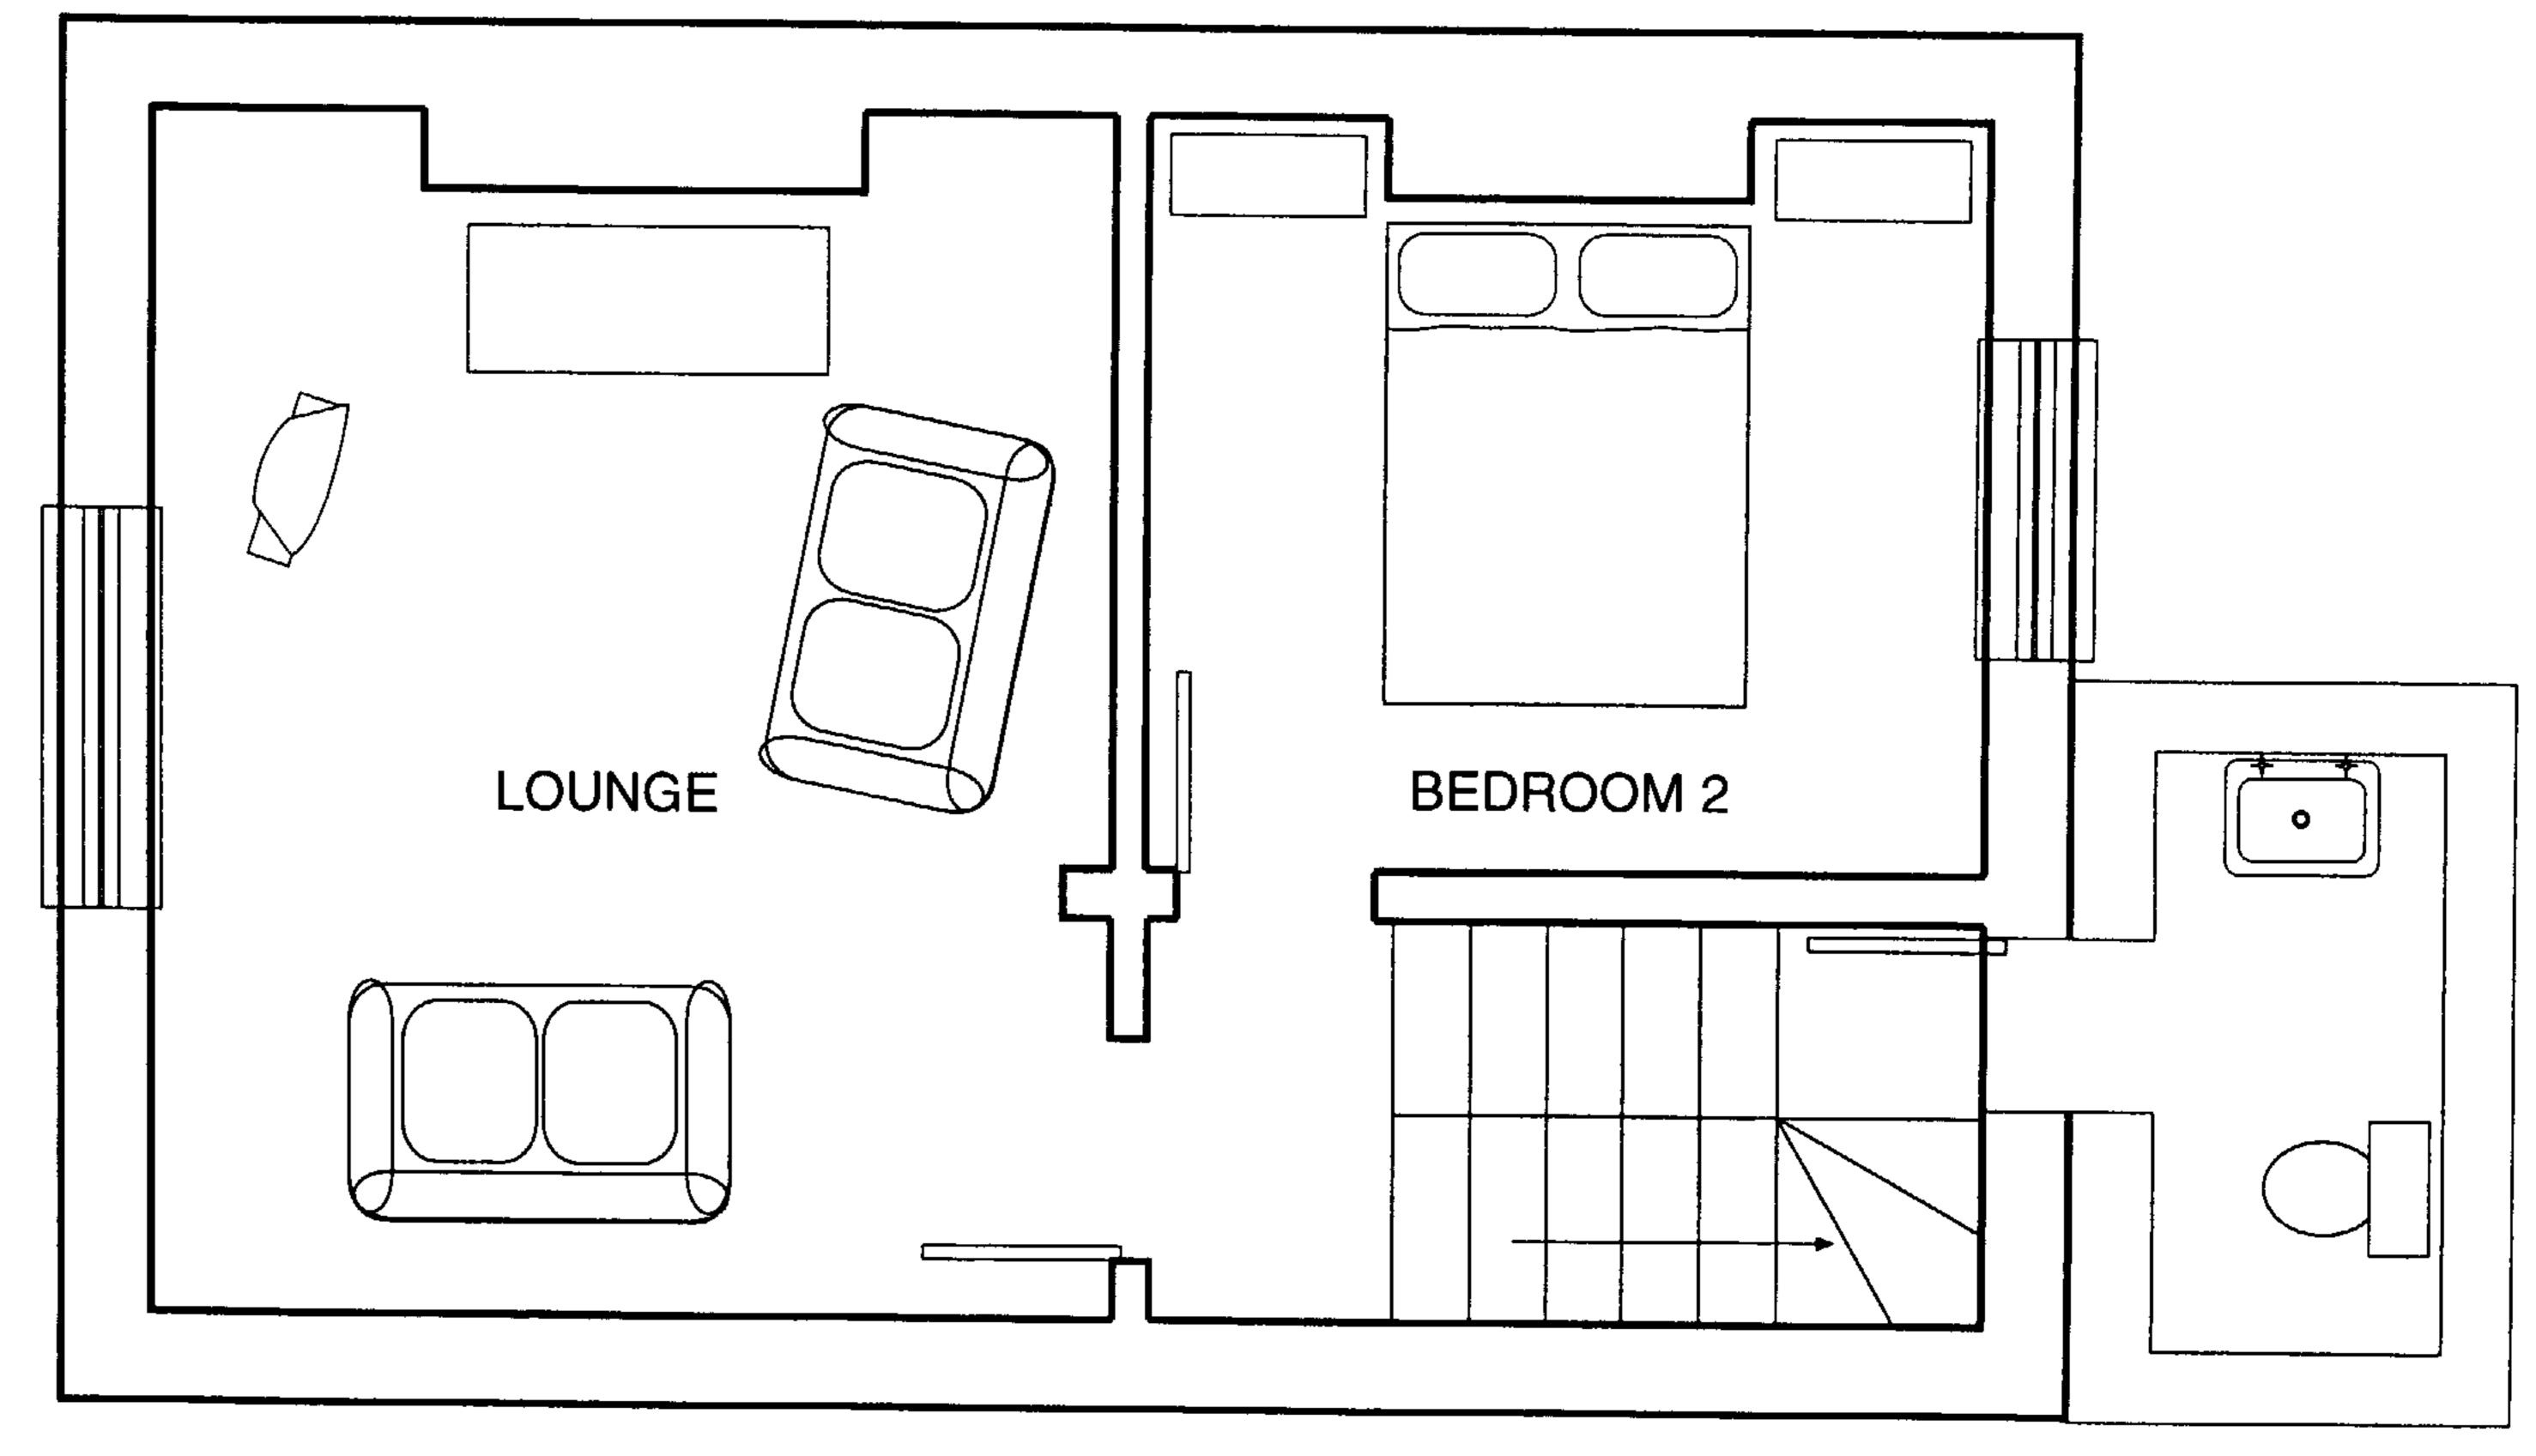

#### Appendix 06

Floor Plans

| Revisions:                       | GENERAL NOTES:                                          |                              | Job: 2 Oval Road                    |
|----------------------------------|---------------------------------------------------------|------------------------------|-------------------------------------|
| Date: Rev: Revision description: | Do not scale from this drawing.                         |                              | <b>Job No:</b> 0260                 |
|                                  | Use figured dimensions only.                            | SA Architects                |                                     |
|                                  | Figured dimensions are in millimetres.                  |                              | Date: March 2013                    |
|                                  |                                                         | 5 Normanton Avenue           |                                     |
|                                  | All specified products and materials to be fitted and   | London                       | Scale: 1:50 @ A3                    |
|                                  | installed according to manufacturers specifications and | SW19 8BA                     |                                     |
|                                  | instructions.                                           |                              | Status: Planning                    |
|                                  |                                                         | t: 020 8947 8990             |                                     |
|                                  | All building works to be carried out in accordance with | f: 0870 706 4073             | Dwg Name: Basement Plan_Proposed    |
|                                  | current Building Regulations, British Standards and     | e: office@saarchitects.co.uk | Ding Hamer Education Flat _ Hopessa |
|                                  | relevent codes of practice.                             | 5. 556 Gadio Mostalsolar     | <b>Dwg No:</b> 0260_GA_103_B        |