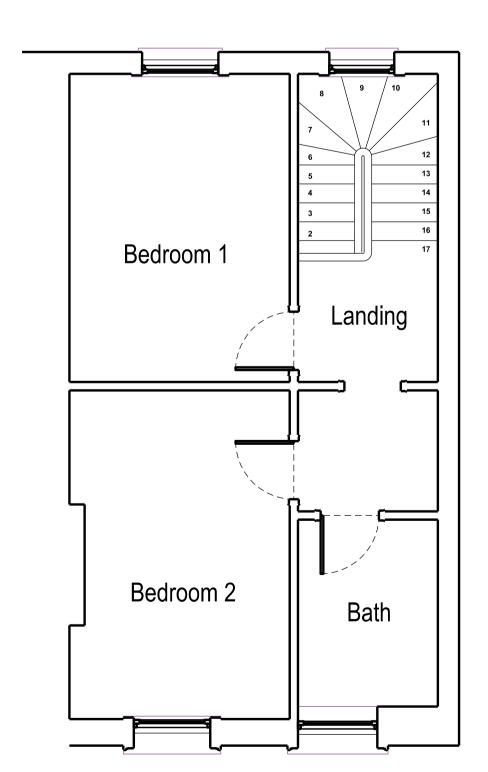

| Revisions:                  | GENERAL NOTES:                                                                                                |                                                  | Job: 2 Oval Road                     |  |
|-----------------------------|---------------------------------------------------------------------------------------------------------------|--------------------------------------------------|--------------------------------------|--|
| Date: Revision description: | Do not scale from this drawing.  Use figured dimensions only.  SA Architects                                  |                                                  | <b>Job No</b> : 0260                 |  |
|                             | Figured dimensions are in millimetres.                                                                        | 5 Normanton Avenue                               | Date: March 2013                     |  |
|                             | All specified products and materials to be fitted and installed according to manufacturers specifications and | London<br>SW19 8BA                               | Scale: 1:50 @ A3                     |  |
|                             | instructions.                                                                                                 | t: 020 8947 8990                                 | Status: Planning                     |  |
|                             | All building works to be carried out in accordance with current Building Regulations, British Standards and   | f: 0870 706 4073<br>e: office@saarchitects.co.uk | Dwg Name: Second Floor Plan_Proposed |  |
|                             | relevent codes of practice.                                                                                   |                                                  | <b>Dwg No</b> : 0260_GA_106_A        |  |