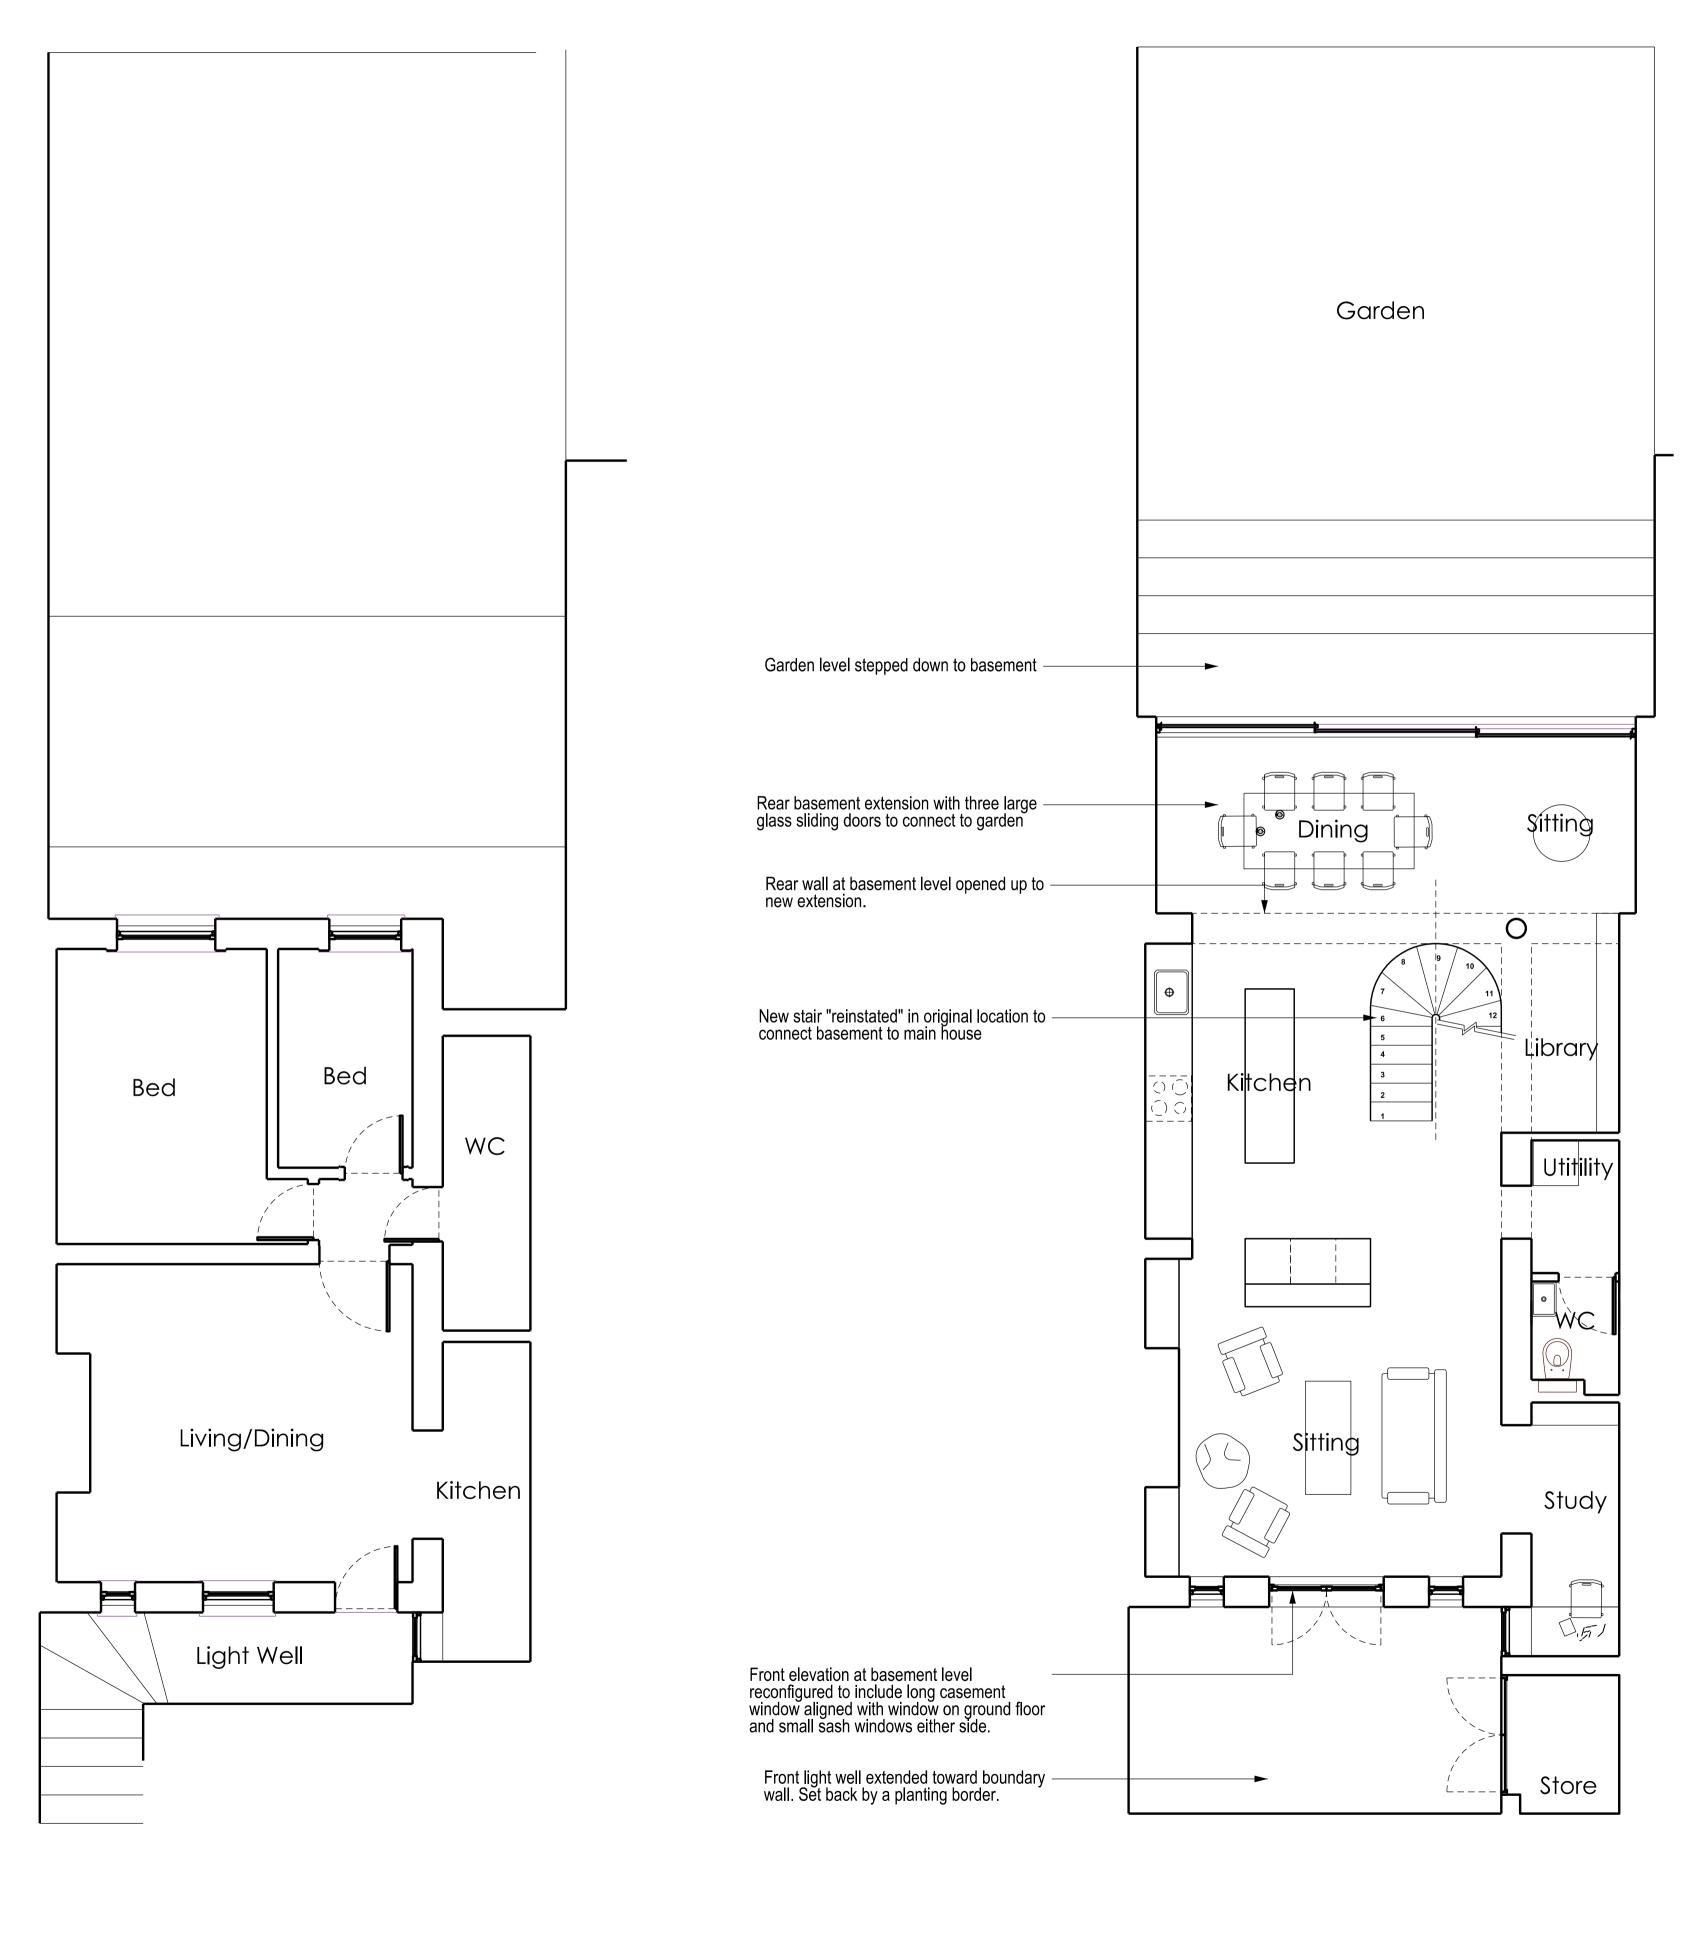

## Basement Plans

| 01.11.13           | SCALE<br>1:100/50 |
|--------------------|-------------------|
| STATUS<br>PLANNING | DRAWN<br>A3/A1    |

DRAWING NUMBER

OVAL\_ L01

revision

В

Basement Plan \_ Existing

Basement Plan \_ Proposed

NOTES:

Drawing to be read in conjunction with the specification and all relevant drawings.

Do not scale from this drawing

Contractor to check all dimensions on site. Edward McCann to be advised of any discrepancies between this drawing and site conditions immediately