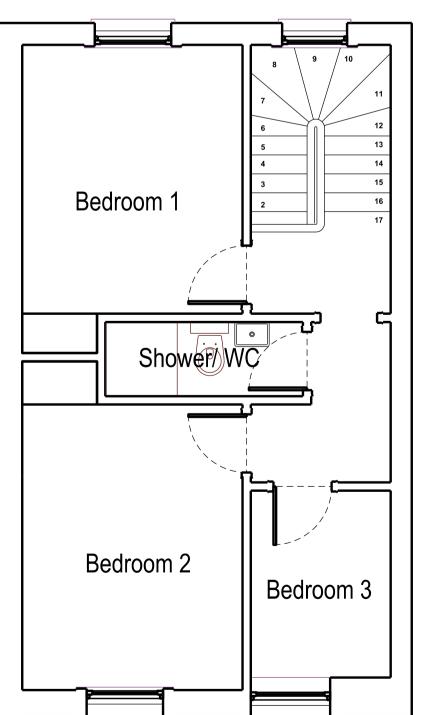

| Revisions:                  | GENERAL NOTES:                                                                                                |                                                  | Job: 2 Oval Road                     |  |
|-----------------------------|---------------------------------------------------------------------------------------------------------------|--------------------------------------------------|--------------------------------------|--|
| Date: Revision description: | Do not scale from this drawing.  Use figured dimensions only.  SA Architects                                  |                                                  | <b>Job No</b> : 0260                 |  |
|                             | Figured dimensions are in millimetres.                                                                        | 5 Normanton Avenue                               | Date: March 2013                     |  |
|                             | All specified products and materials to be fitted and installed according to manufacturers specifications and | London<br>SW19 8BA                               | Scale: 1:50 @ A3                     |  |
|                             | instructions.                                                                                                 | t: 020 8947 8990                                 | Status: Planning                     |  |
|                             | All building works to be carried out in accordance with current Building Regulations, British Standards and   | f: 0870 706 4073<br>e: office@saarchitects.co.uk | Dwg Name: Second Floor Plan_Proposed |  |
|                             | relevent codes of practice.                                                                                   |                                                  | <b>Dwg No</b> : 0260_GA_106_A        |  |