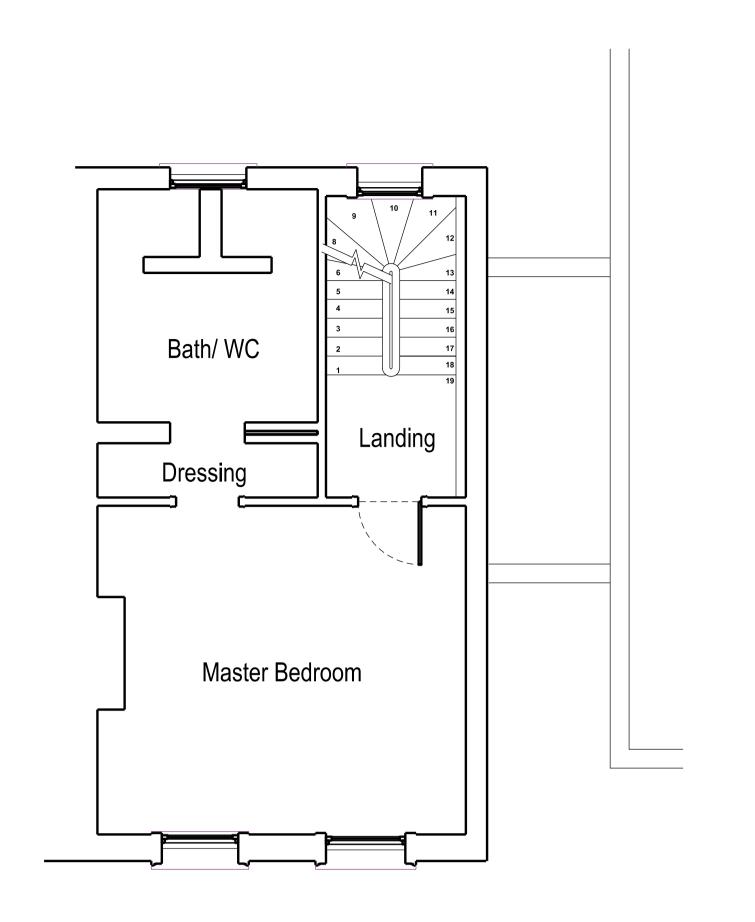

| Revisions:                       | GENERAL NOTES:                                                                                                |                                                  | Job: 2 Oval Road                    |  |
|----------------------------------|---------------------------------------------------------------------------------------------------------------|--------------------------------------------------|-------------------------------------|--|
| Date: Rev: Revision description: | Do not scale from this drawing.  Use figured dimensions only.  SA Architects                                  |                                                  | <b>Job No</b> : 0260                |  |
|                                  | Figured dimensions are in millimetres.                                                                        | 5 Normanton Avenue                               | Date: March 2013                    |  |
|                                  | All specified products and materials to be fitted and installed according to manufacturers specifications and | London<br>SW19 8BA                               | Scale: 1:50 @ A3                    |  |
|                                  | instructions.                                                                                                 | t: 020 8947 8990                                 | Status: Planning                    |  |
|                                  | All building works to be carried out in accordance with current Building Regulations, British Standards and   | f: 0870 706 4073<br>e: office@saarchitects.co.uk | Dwg Name: First Floor Plan_Proposed |  |
|                                  | relevent codes of practice.                                                                                   |                                                  | <b>Dwg No</b> : 0260_GA_105_A       |  |