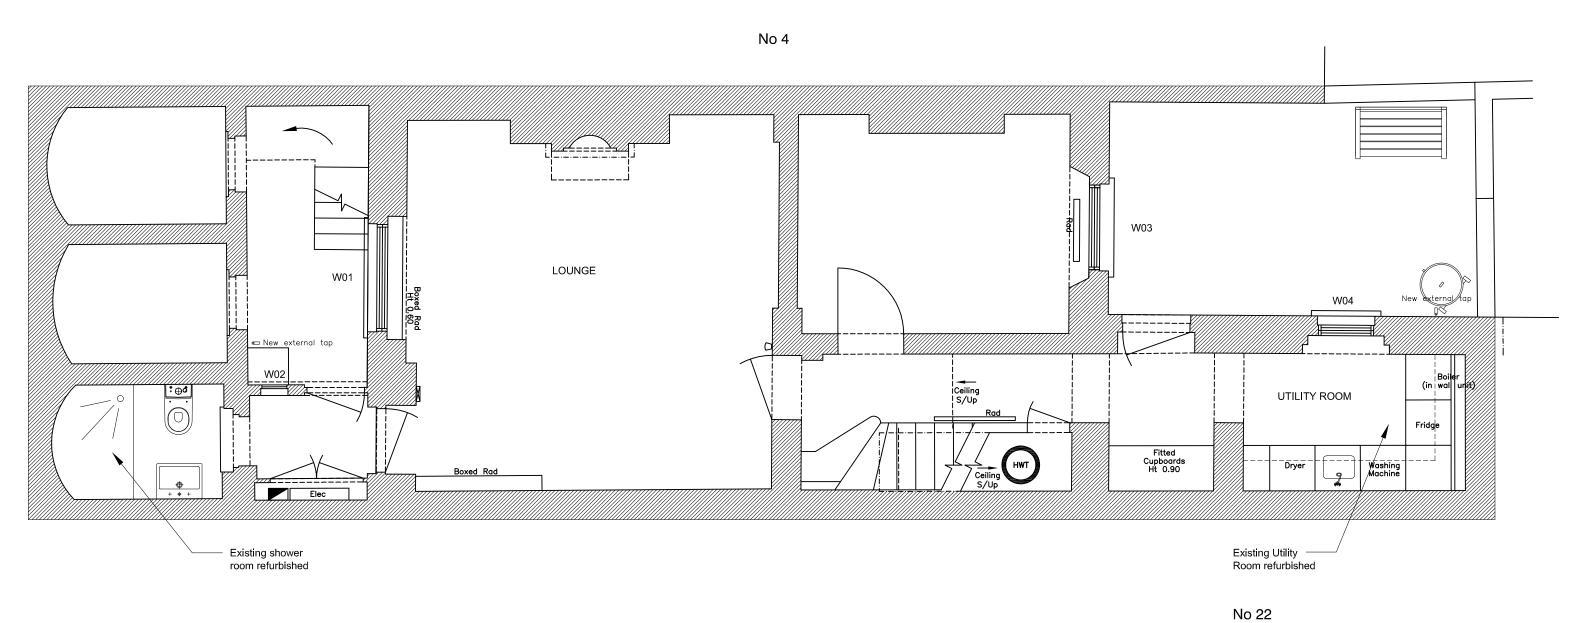

23 Oval Road W1/899, W2/899 and W2/900







19 Oval Road W1/1099, W1/1100 and W1/1101







#### Appendix 06

Floor Plans



| Revisions:                       | GENERAL NOTES:                                          |                              | Job: 2 Oval Road                    |
|----------------------------------|---------------------------------------------------------|------------------------------|-------------------------------------|
| Date: Rev: Revision description: | Do not scale from this drawing.                         |                              | <b>Job No:</b> 0260                 |
|                                  | Use figured dimensions only.                            | SA Architects                |                                     |
|                                  | Figured dimensions are in millimetres.                  |                              | Date: March 2013