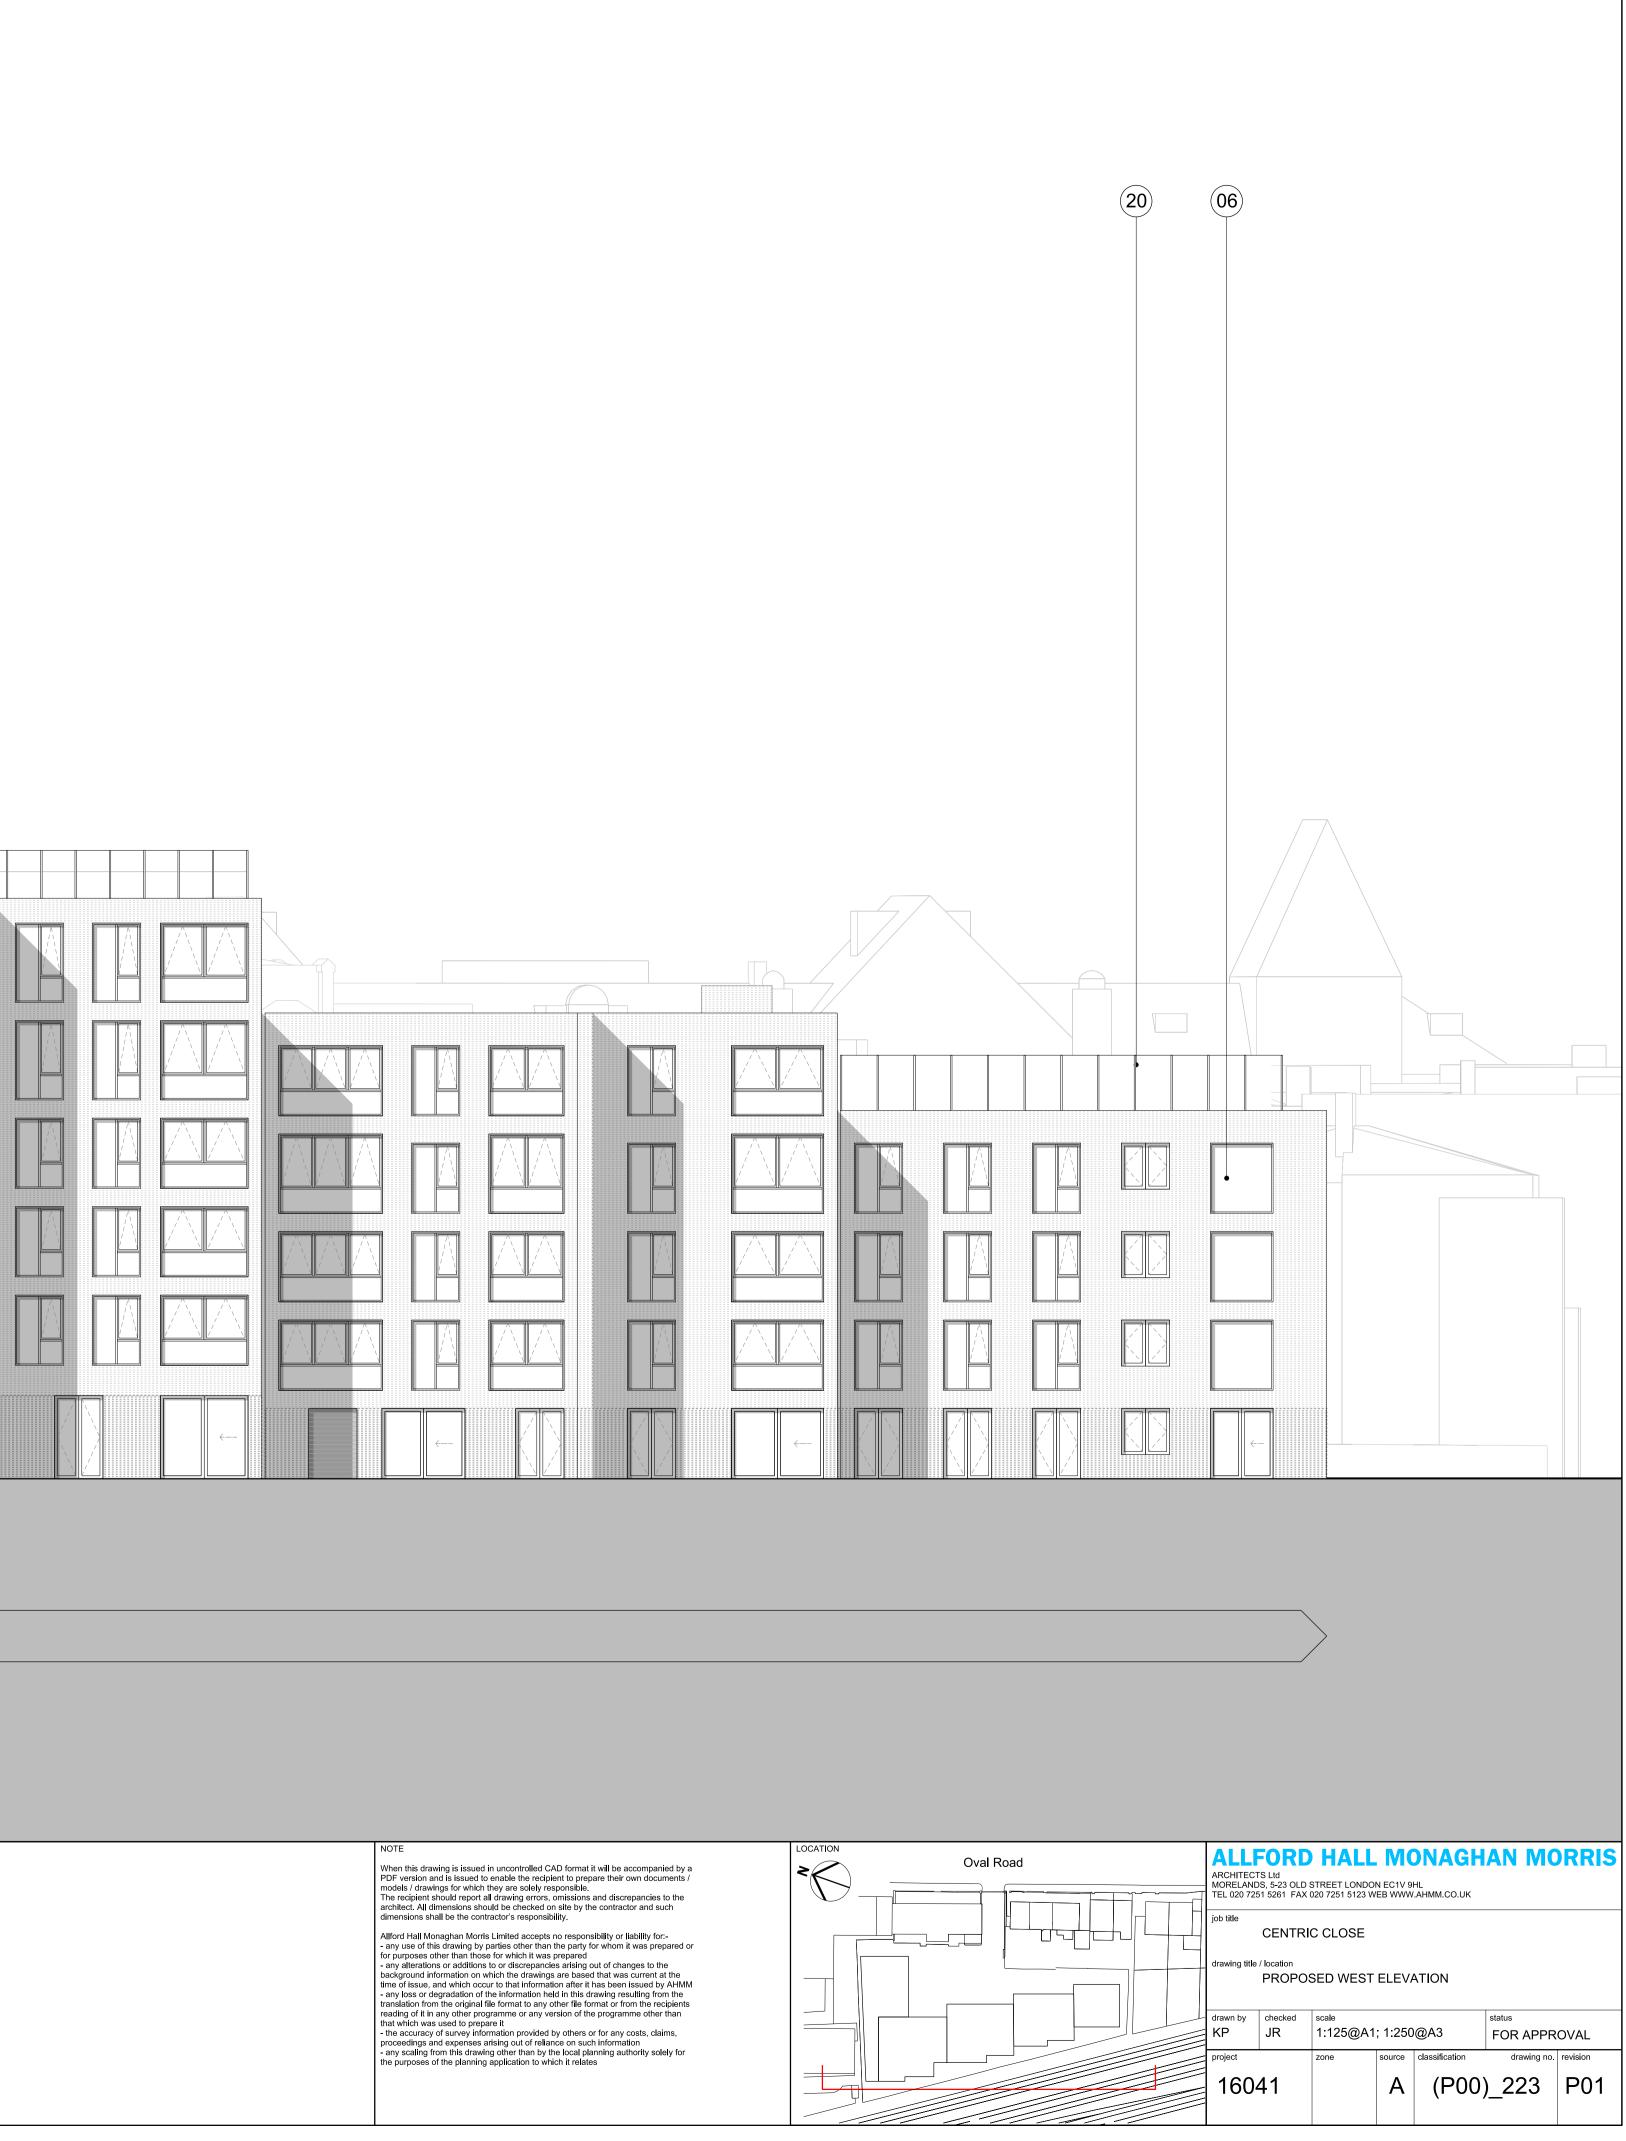

- 01 Facing brickwork type 01 02 - Patterned facing brickwork type 02
- 03 Metal framed glazed sliding doors
- 04 Metal framed glazed doors 05 - Metal framed window with opening lights
- 06 Metal framed fixed window
- 07 Metal balustrade
- 08 Metal balcony fascia / soffit
- 09 Metal framed glazed curtain walling 10 - Metal framed opening lights
- 11 10mm wide x 40mm deep metal fins on metal backing panel
- 12 Metal doors
- 13 Metal louvres

- 14 Metal projecting roof profile15 Pre-cast concrete plinth / cornice
- 16 Chamfered brickwork panel 17 - Perforated brickwork screen
- with fixed glazing behind
- 18 Projecting metal canopy
- 19 Metal louvred doors
- 20 Glazed external screen
- 21 Obscured glazing 22 Brickwork shadow gap
- 23 Brickwork soffit 24 - Metal door as metal fins