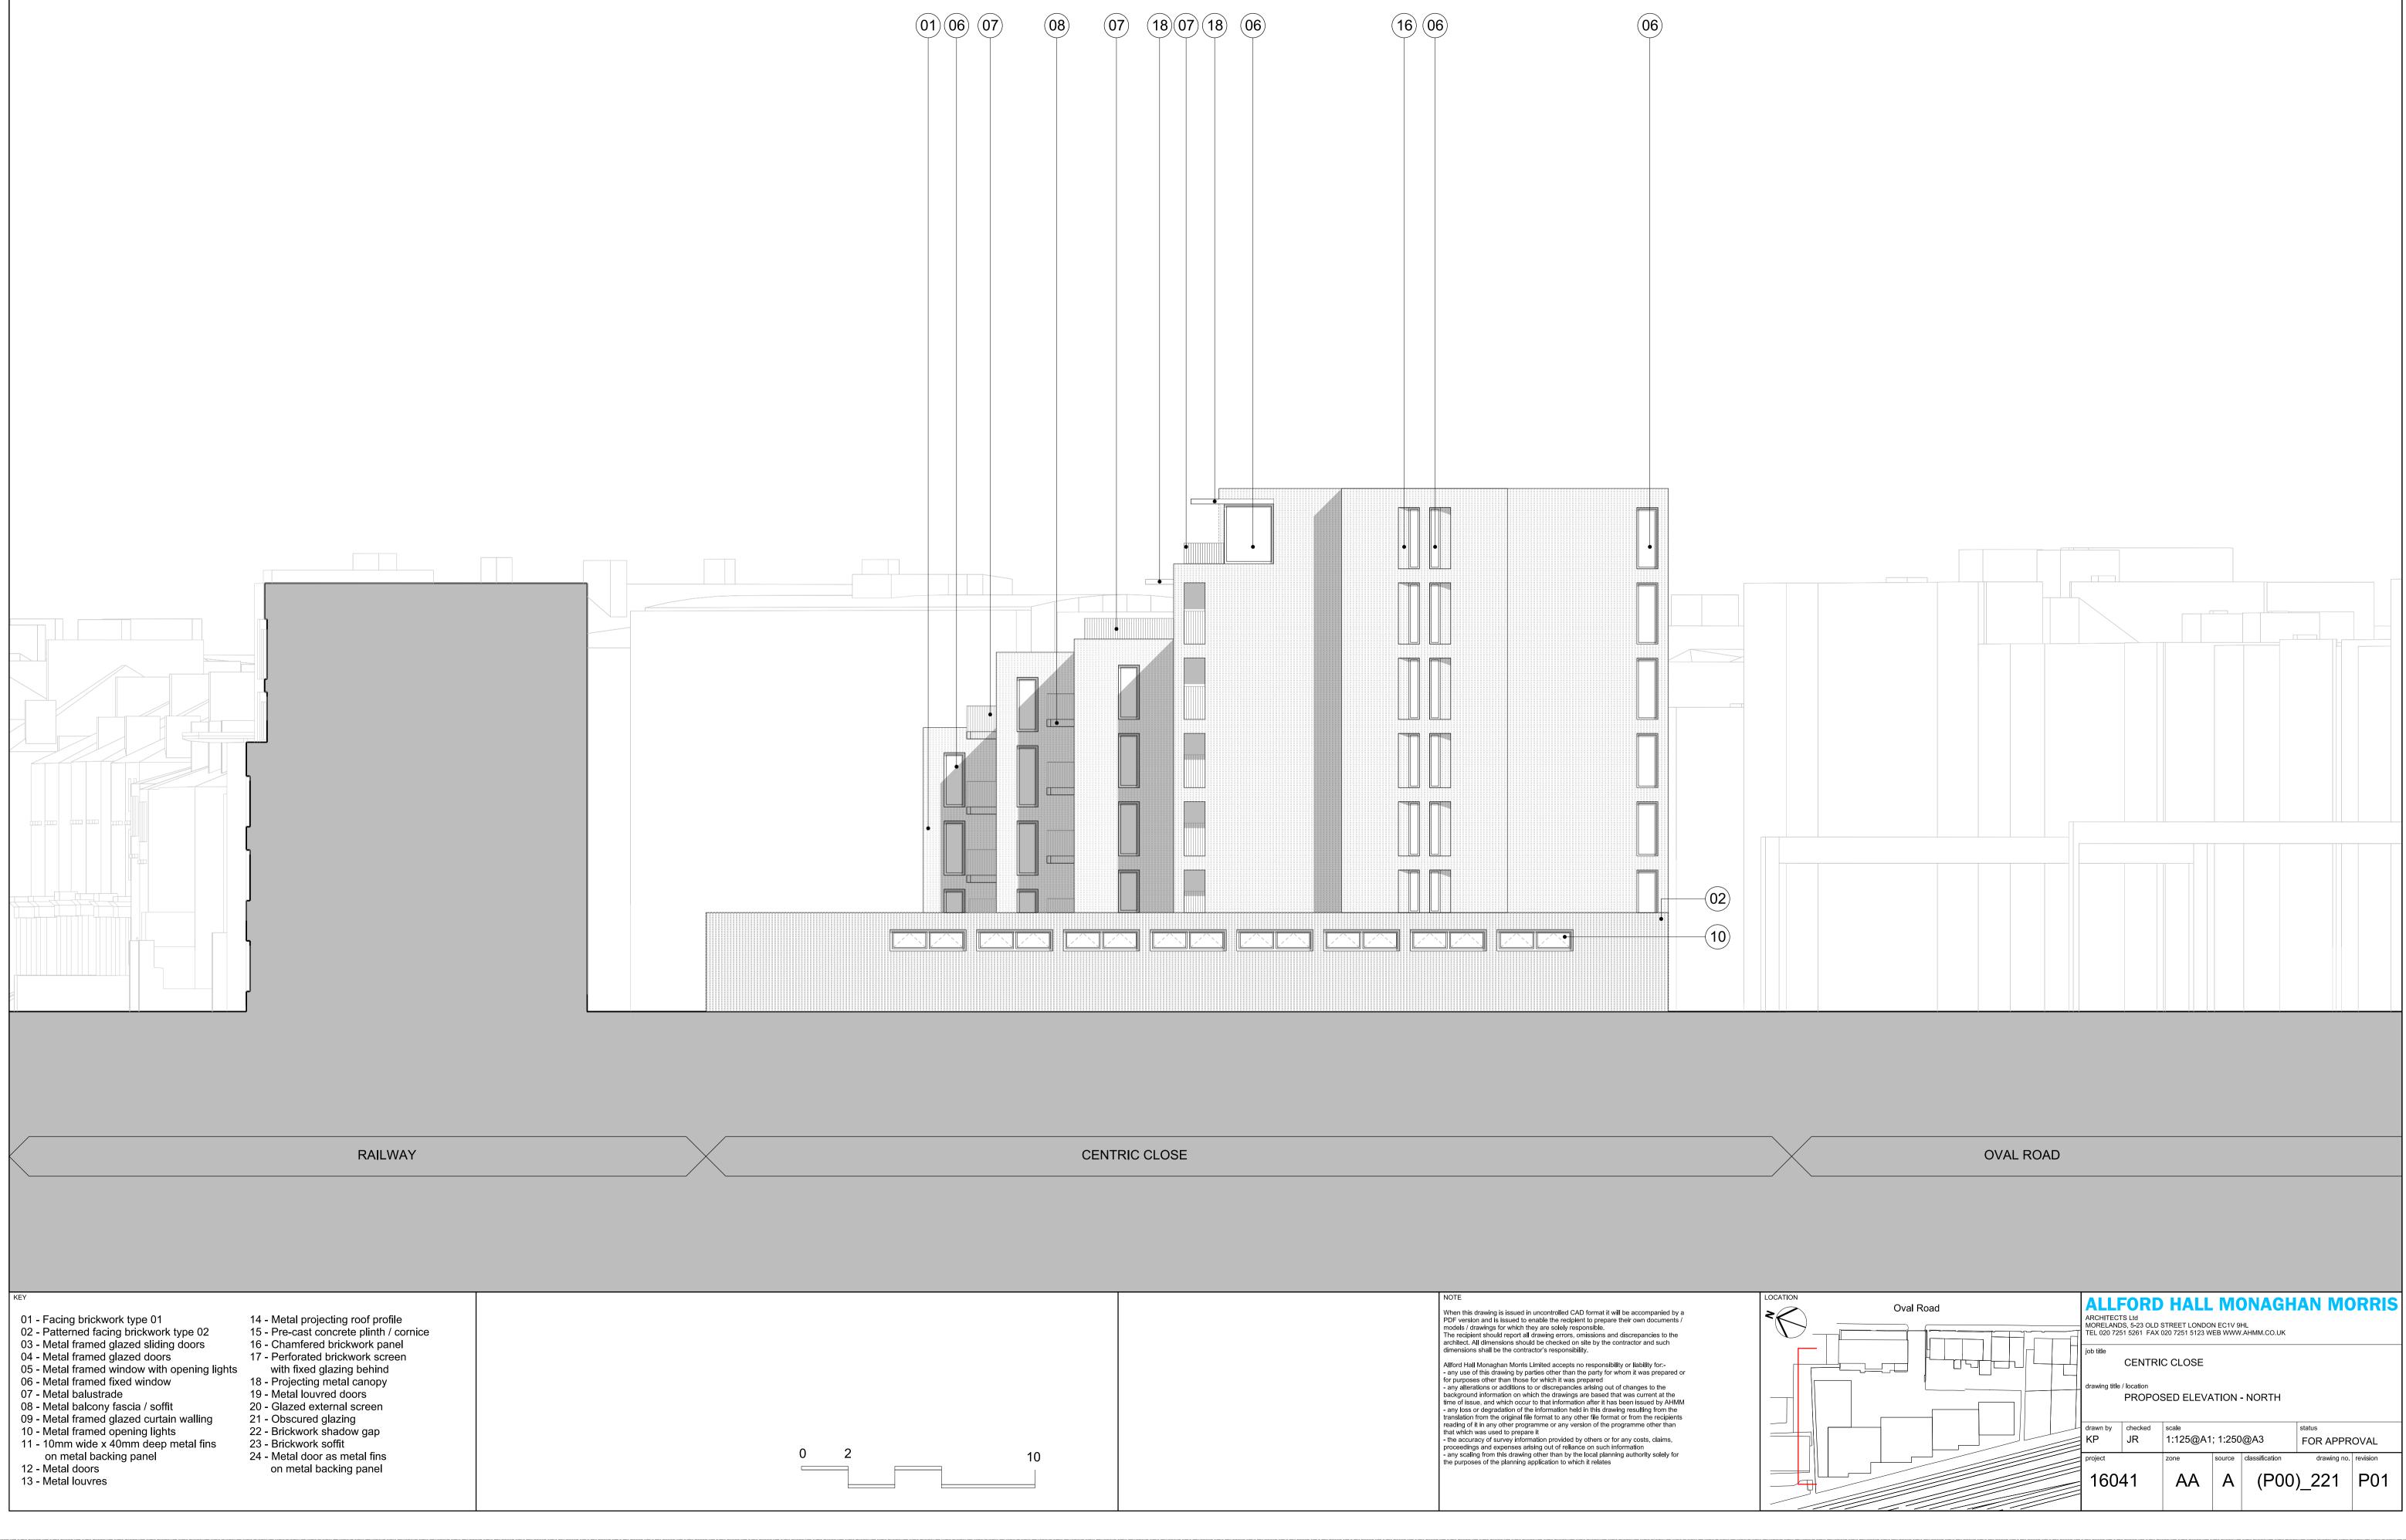

- 01 Facing brickwork type 01 02 - Patterned facing brickwork type 02
- 03 Metal framed glazed sliding doors
- 04 Metal framed glazed doors 05 - Metal framed window with opening lights
- 06 Metal framed fixed window
- 07 Metal balustrade
- 08 Metal balcony fascia / soffit
- 09 Metal framed glazed curtain walling 10 - Metal framed opening lights
- 11 10mm wide x 40mm deep metal fins on metal backing panel
- 12 Metal doors
- 13 Metal louvres

- 14 Metal projecting roof profile15 Pre-cast concrete plinth / cornice
- 16 Chamfered brickwork panel 17 - Perforated brickwork screen
- with fixed glazing behind
- 18 Projecting metal canopy
- 19 Metal louvred doors
- 20 Glazed external screen
- 21 Obscured glazing 22 Brickwork shadow gap
- 23 Brickwork soffit 24 - Metal door as metal fins

on metal backing panel

AUTOMATIC OPENING VENT

AOV

0 2 

CENTRIC CLOSE

10

|    | NOTE                                                                                                                                                                                                                                                                                                                                                                                                                                                                                                                                                                                                                                                                                                                                                                                                                                                                                                                                                                                                                                                                                                                                  | LOCATION |
|----|---------------------------------------------------------------------------------------------------------------------------------------------------------------------------------------------------------------------------------------------------------------------------------------------------------------------------------------------------------------------------------------------------------------------------------------------------------------------------------------------------------------------------------------------------------------------------------------------------------------------------------------------------------------------------------------------------------------------------------------------------------------------------------------------------------------------------------------------------------------------------------------------------------------------------------------------------------------------------------------------------------------------------------------------------------------------------------------------------------------------------------------|----------|
|    | When this drawing is issued in uncontrolled CAD format it will be accompanied by a PDF version and is issued to enable the recipient to prepare their own documents / models / drawings for which they are solely responsible.<br>The recipient should report all drawing errors, omissions and discrepancies to the architect. All dimensions should be checked on site by the contractor and such dimensions shall be the contractor's responsibility.                                                                                                                                                                                                                                                                                                                                                                                                                                                                                                                                                                                                                                                                              | < </th   |
| 10 | Allford Hall Monaghan Morris Limited accepts no responsibility or liability for:-<br>- any use of this drawing by parties other than the party for whom it was prepared or<br>for purposes other than those for which it was prepared<br>- any alterations or additions to or discrepancies arising out of changes to the<br>background information on which the drawings are based that was current at the<br>time of issue, and which occur to that information after it has been issued by AHMM<br>- any loss or degradation of the information held in this drawing resulting from the<br>translation from the original file format to any other file format or from the recipients<br>reading of it in any other programme or any version of the programme other than<br>that which was used to prepare it<br>- the accuracy of survey information provided by others or for any costs, claims,<br>proceedings and expenses arising out of reliance on such information<br>- any scaling from this drawing other than by the local planning authority solely for<br>the purposes of the planning application to which it relates |          |