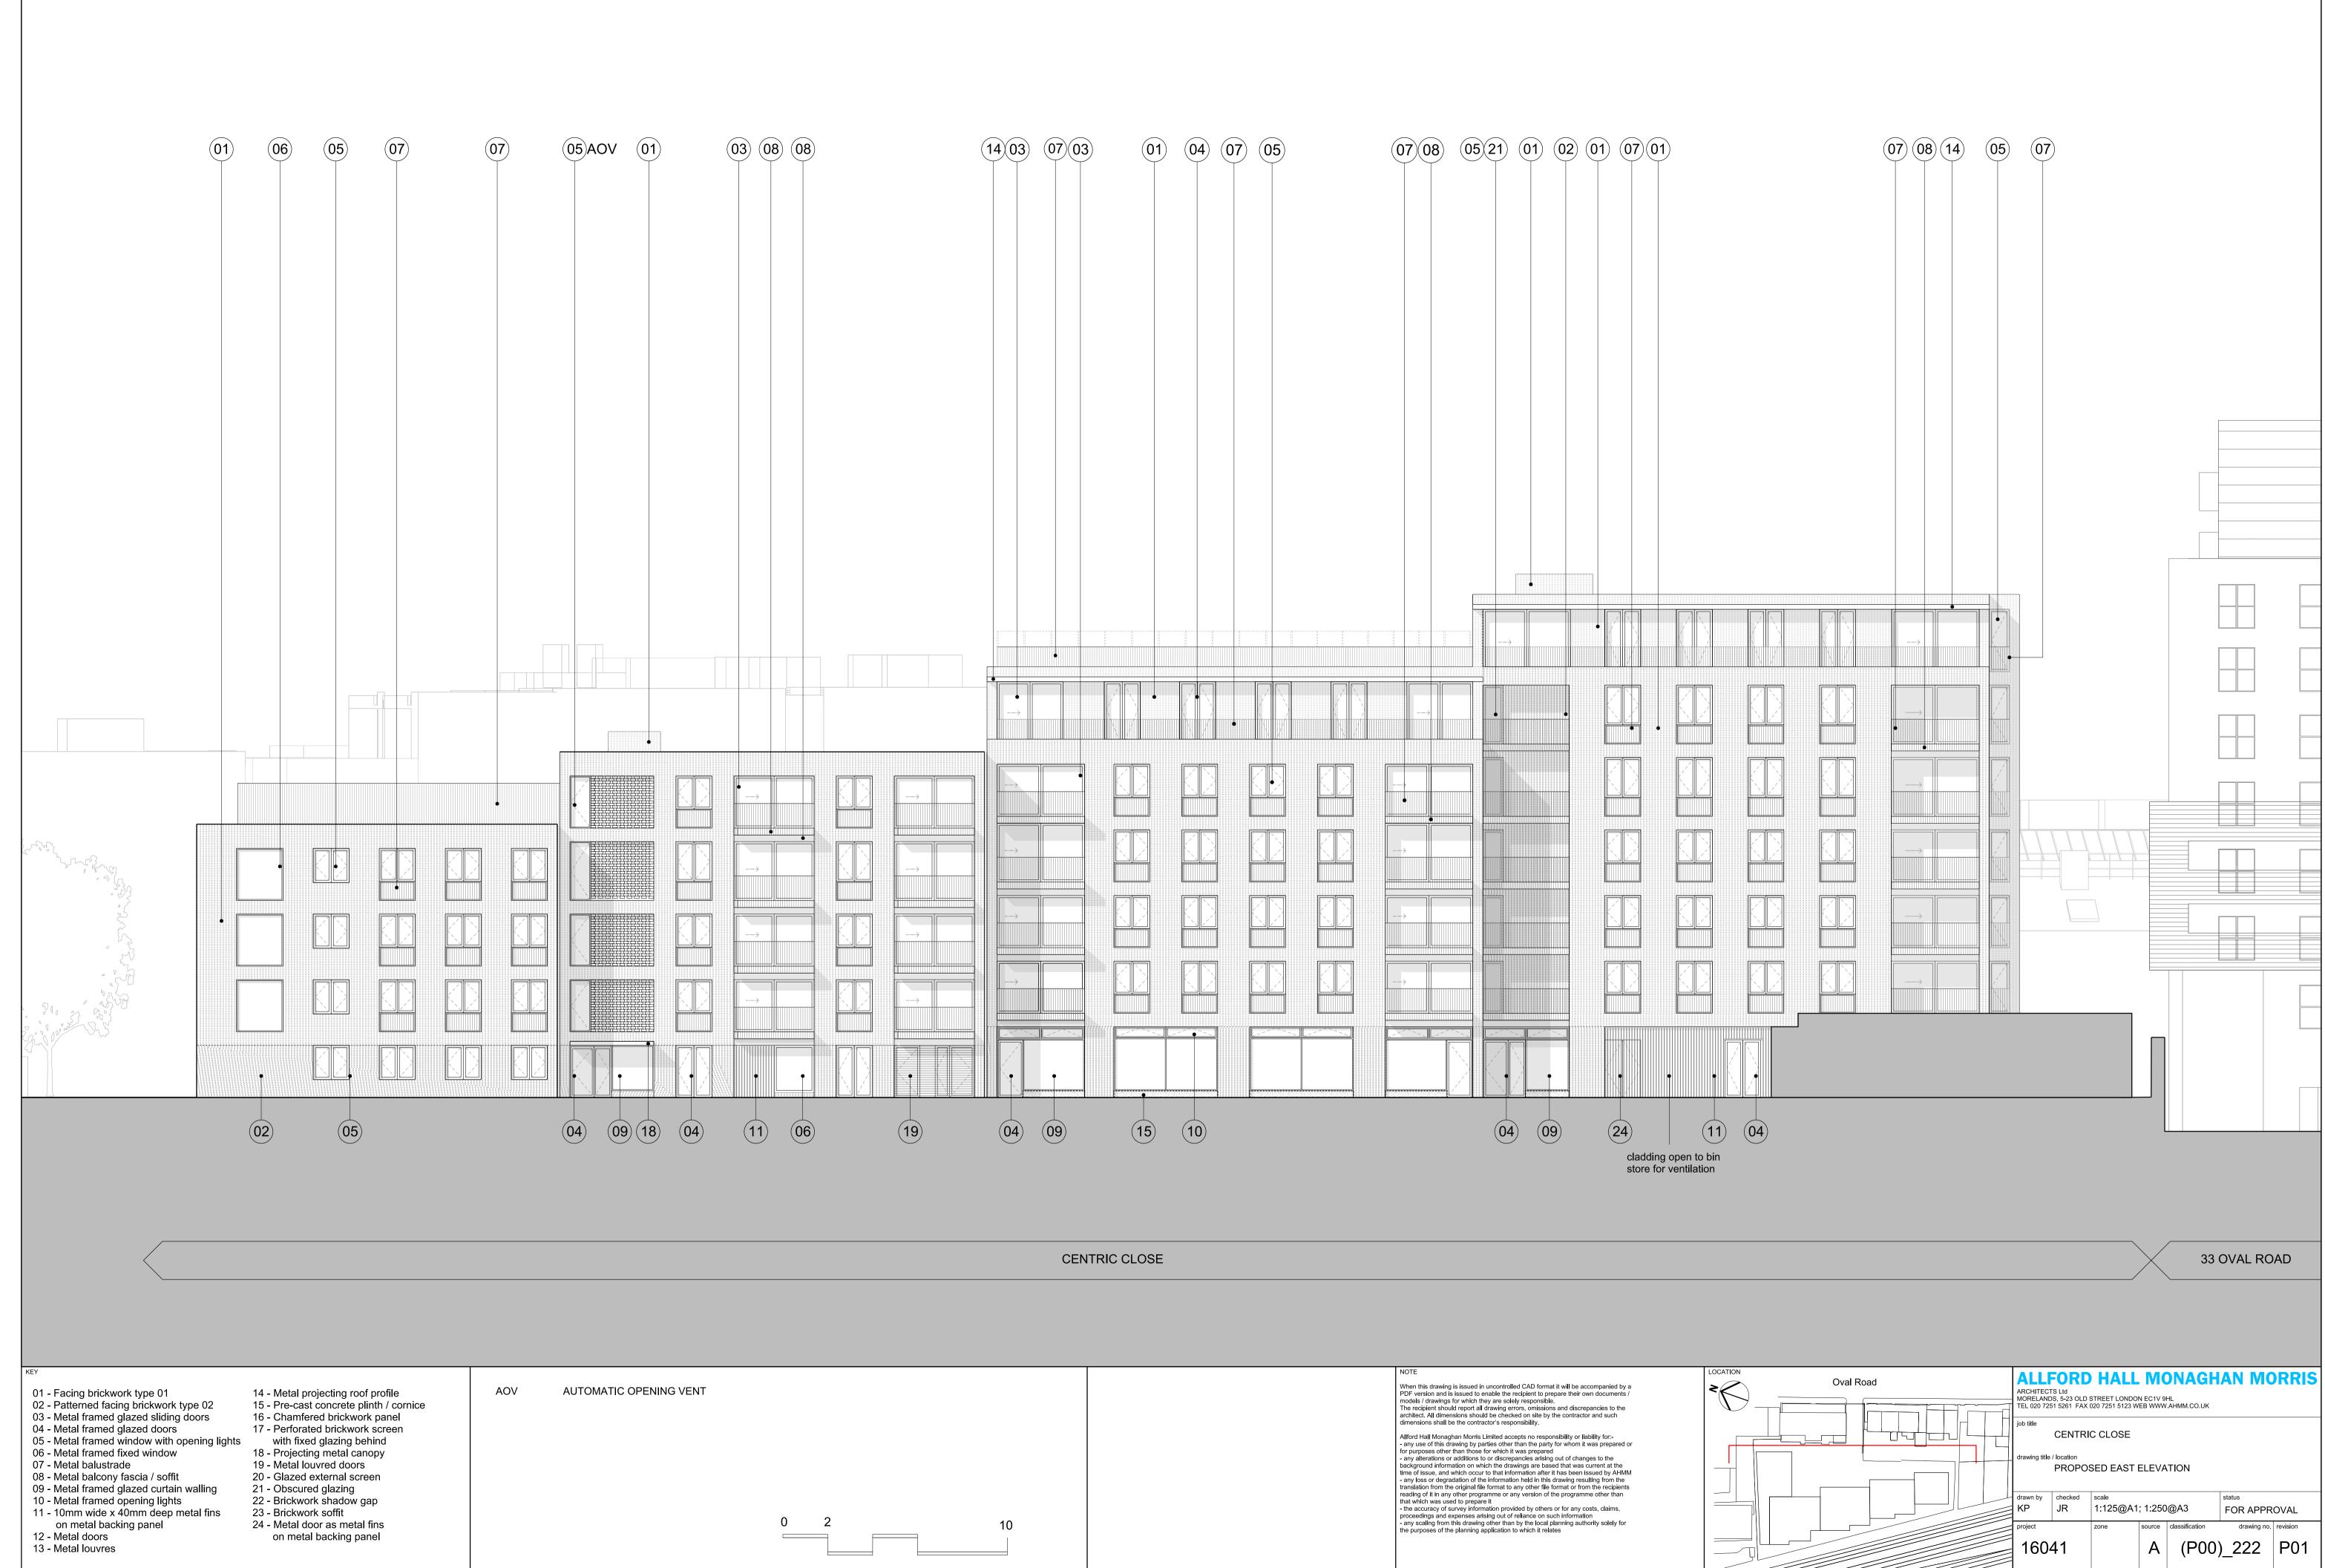

- 01 Facing brickwork type 01 02 - Patterned facing brickwork type 02
- 03 Metal framed glazed sliding doors
- 04 Metal framed glazed doors 05 - Metal framed window with opening lights
- 06 Metal framed fixed window
- 07 Metal balustrade
- 08 Metal balcony fascia / soffit
- 09 Metal framed glazed curtain walling 10 - Metal framed opening lights
- 11 10mm wide x 40mm deep metal fins on metal backing panel
- 12 Metal doors
- 13 Metal louvres

- 14 Metal projecting roof profile15 Pre-cast concrete plinth / cornice
- 16 Chamfered brickwork panel 17 - Perforated brickwork screen
- with fixed glazing behind
- 18 Projecting metal canopy
- 19 Metal louvred doors
- 20 Glazed external screen
- 21 Obscured glazing 22 Brickwork shadow gap
- 23 Brickwork soffit 24 - Metal door as metal fins

on metal backing panel

AUTOMATIC OPENING VENT

AOV

0 2 

CENTRIC CLOSE

10

|    | NOTE                                                                                                                                                                                                                                                                                                                                                                                                                                                                                                                                                                                                                                                                                                                                                                                                                                                                                                                                                                                                                                                                                                                                  | LOCATION |
|----|---------------------------------------------------------------------------------------------------------------------------------------------------------------------------------------------------------------------------------------------------------------------------------------------------------------------------------------------------------------------------------------------------------------------------------------------------------------------------------------------------------------------------------------------------------------------------------------------------------------------------------------------------------------------------------------------------------------------------------------------------------------------------------------------------------------------------------------------------------------------------------------------------------------------------------------------------------------------------------------------------------------------------------------------------------------------------------------------------------------------------------------|----------|
|    | When this drawing is issued in uncontrolled CAD format it will be accompanied by a PDF version and is issued to enable the recipient to prepare their own documents / models / drawings for which they are solely responsible.<br>The recipient should report all drawing errors, omissions and discrepancies to the architect. All dimensions should be checked on site by the contractor and such dimensions shall be the contractor's responsibility.                                                                                                                                                                                                                                                                                                                                                                                                                                                                                                                                                                                                                                                                              | < </th   |
| 10 | Allford Hall Monaghan Morris Limited accepts no responsibility or liability for:-<br>- any use of this drawing by parties other than the party for whom it was prepared or<br>for purposes other than those for which it was prepared<br>- any alterations or additions to or discrepancies arising out of changes to the<br>background information on which the drawings are based that was current at the<br>time of issue, and which occur to that information after it has been issued by AHMM<br>- any loss or degradation of the information held in this drawing resulting from the<br>translation from the original file format to any other file format or from the recipients<br>reading of it in any other programme or any version of the programme other than<br>that which was used to prepare it<br>- the accuracy of survey information provided by others or for any costs, claims,<br>proceedings and expenses arising out of reliance on such information<br>- any scaling from this drawing other than by the local planning authority solely for<br>the purposes of the planning application to which it relates |          |