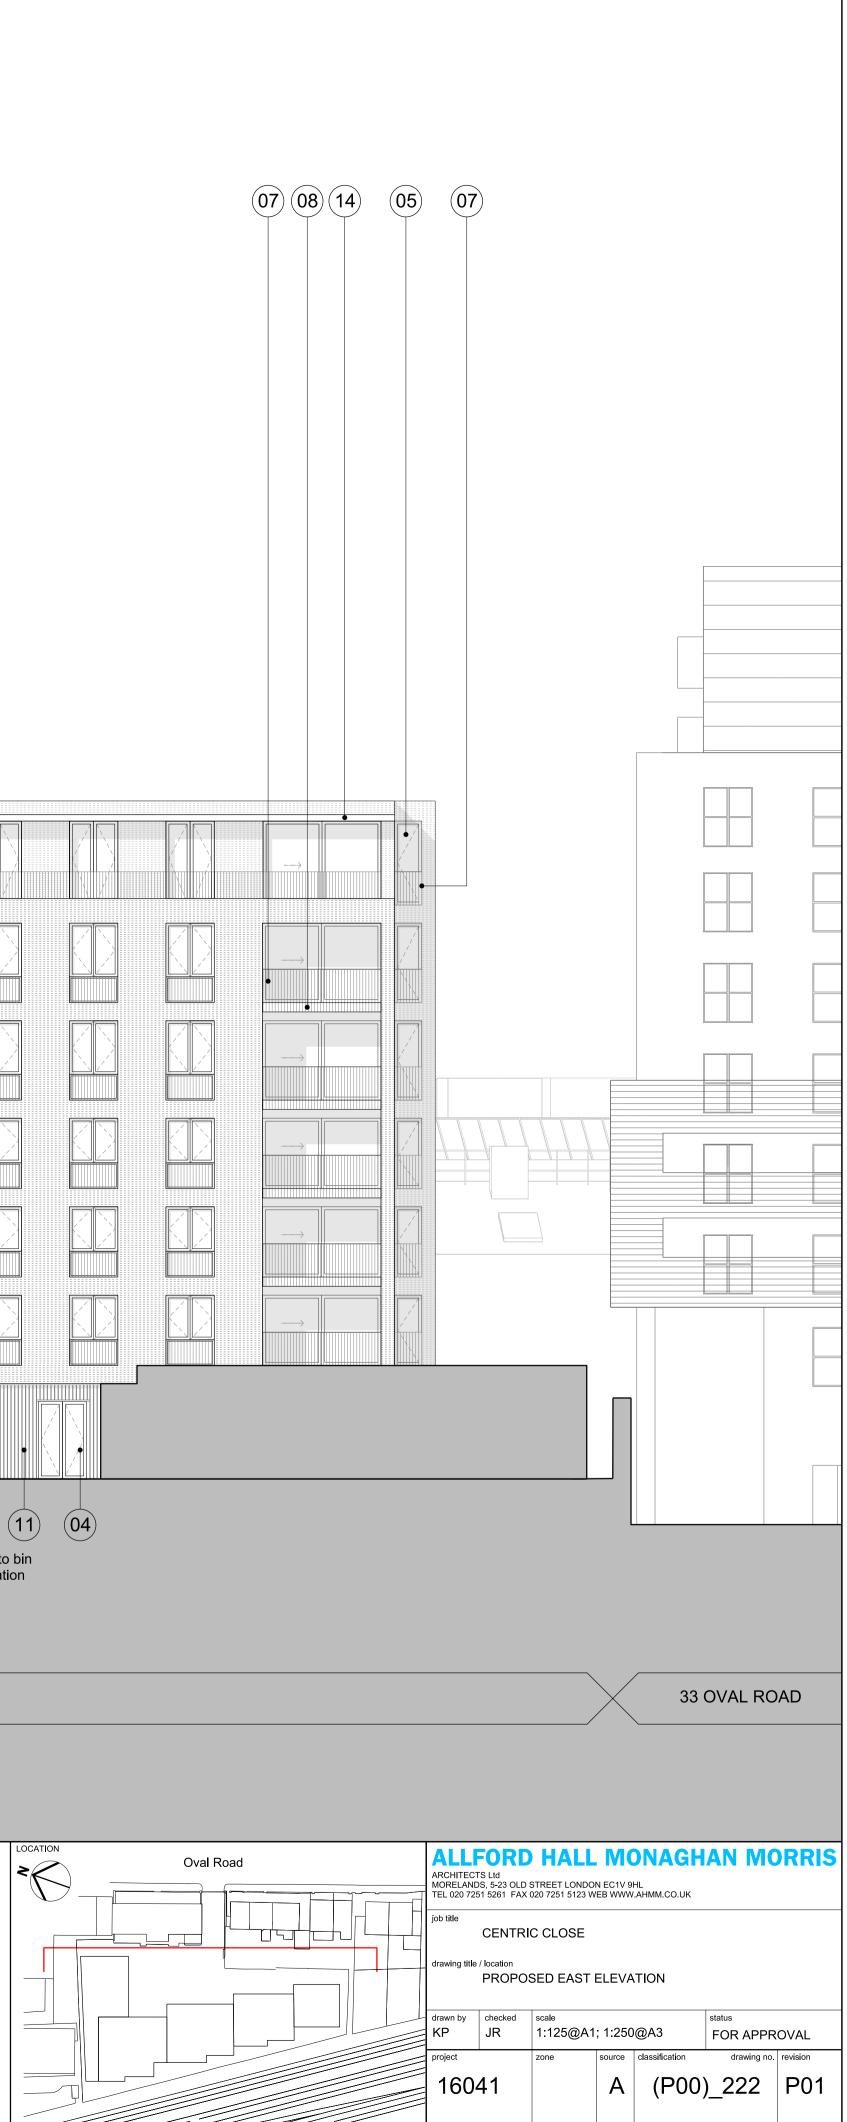

- 01 Facing brickwork type 01 02 - Patterned facing brickwork type 02
- 03 Metal framed glazed sliding doors
- 04 Metal framed glazed doors 05 - Metal framed window with opening lights
- 06 Metal framed fixed window
- 07 Metal balustrade
- 08 Metal balcony fascia / soffit
- 09 Metal framed glazed curtain walling 10 - Metal framed opening lights
- 11 10mm wide x 40mm deep metal fins on metal backing panel
- 12 Metal doors
- 13 Metal louvres

- 14 Metal projecting roof profile15 Pre-cast concrete plinth / cornice
- 16 Chamfered brickwork panel 17 - Perforated brickwork screen
- with fixed glazing behind
- 18 Projecting metal canopy
- 19 Metal louvred doors
- 20 Glazed external screen
- 21 Obscured glazing 22 Brickwork shadow gap
- 23 Brickwork soffit 24 - Metal door as metal fins

on metal backing panel

AUTOMATIC OPENING VENT

AOV

0 2 

CENTRIC CLOSE

10

|    | NOTE                                                                                                                                                                                                                                                                                                                                                                                                                                                                                                                                                                                                                                                                                                                                                                                                                                                                                                                                                                                                                                                                                                                                  | LOCATION |
|----|---------------------------------------------------------------------------------------------------------------------------------------------------------------------------------------------------------------------------------------------------------------------------------------------------------------------------------------------------------------------------------------------------------------------------------------------------------------------------------------------------------------------------------------------------------------------------------------------------------------------------------------------------------------------------------------------------------------------------------------------------------------------------------------------------------------------------------------------------------------------------------------------------------------------------------------------------------------------------------------------------------------------------------------------------------------------------------------------------------------------------------------|----------|
|    | When this drawing is issued in uncontrolled CAD format it will be accompanied by a PDF version and is issued to enable the recipient to prepare their own documents / models / drawings for which they are solely responsible.<br>The recipient should report all drawing errors, omissions and discrepancies to the architect. All dimensions should be checked on site by the contractor and such dimensions shall be the contractor's responsibility.                                                                                                                                                                                                                                                                                                                                                                                                                                                                                                                                                                                                                                                                              | < </th   |
| 10 | Allford Hall Monaghan Morris Limited accepts no responsibility or liability for:-<br>- any use of this drawing by parties other than the party for whom it was prepared or<br>for purposes other than those for which it was prepared<br>- any alterations or additions to or discrepancies arising out of changes to the<br>background information on which the drawings are based that was current at the<br>time of issue, and which occur to that information after it has been issued by AHMM<br>- any loss or degradation of the information held in this drawing resulting from the<br>translation from the original file format to any other file format or from the recipients<br>reading of it in any other programme or any version of the programme other than<br>that which was used to prepare it<br>- the accuracy of survey information provided by others or for any costs, claims,<br>proceedings and expenses arising out of reliance on such information<br>- any scaling from this drawing other than by the local planning authority solely for<br>the purposes of the planning application to which it relates |          |