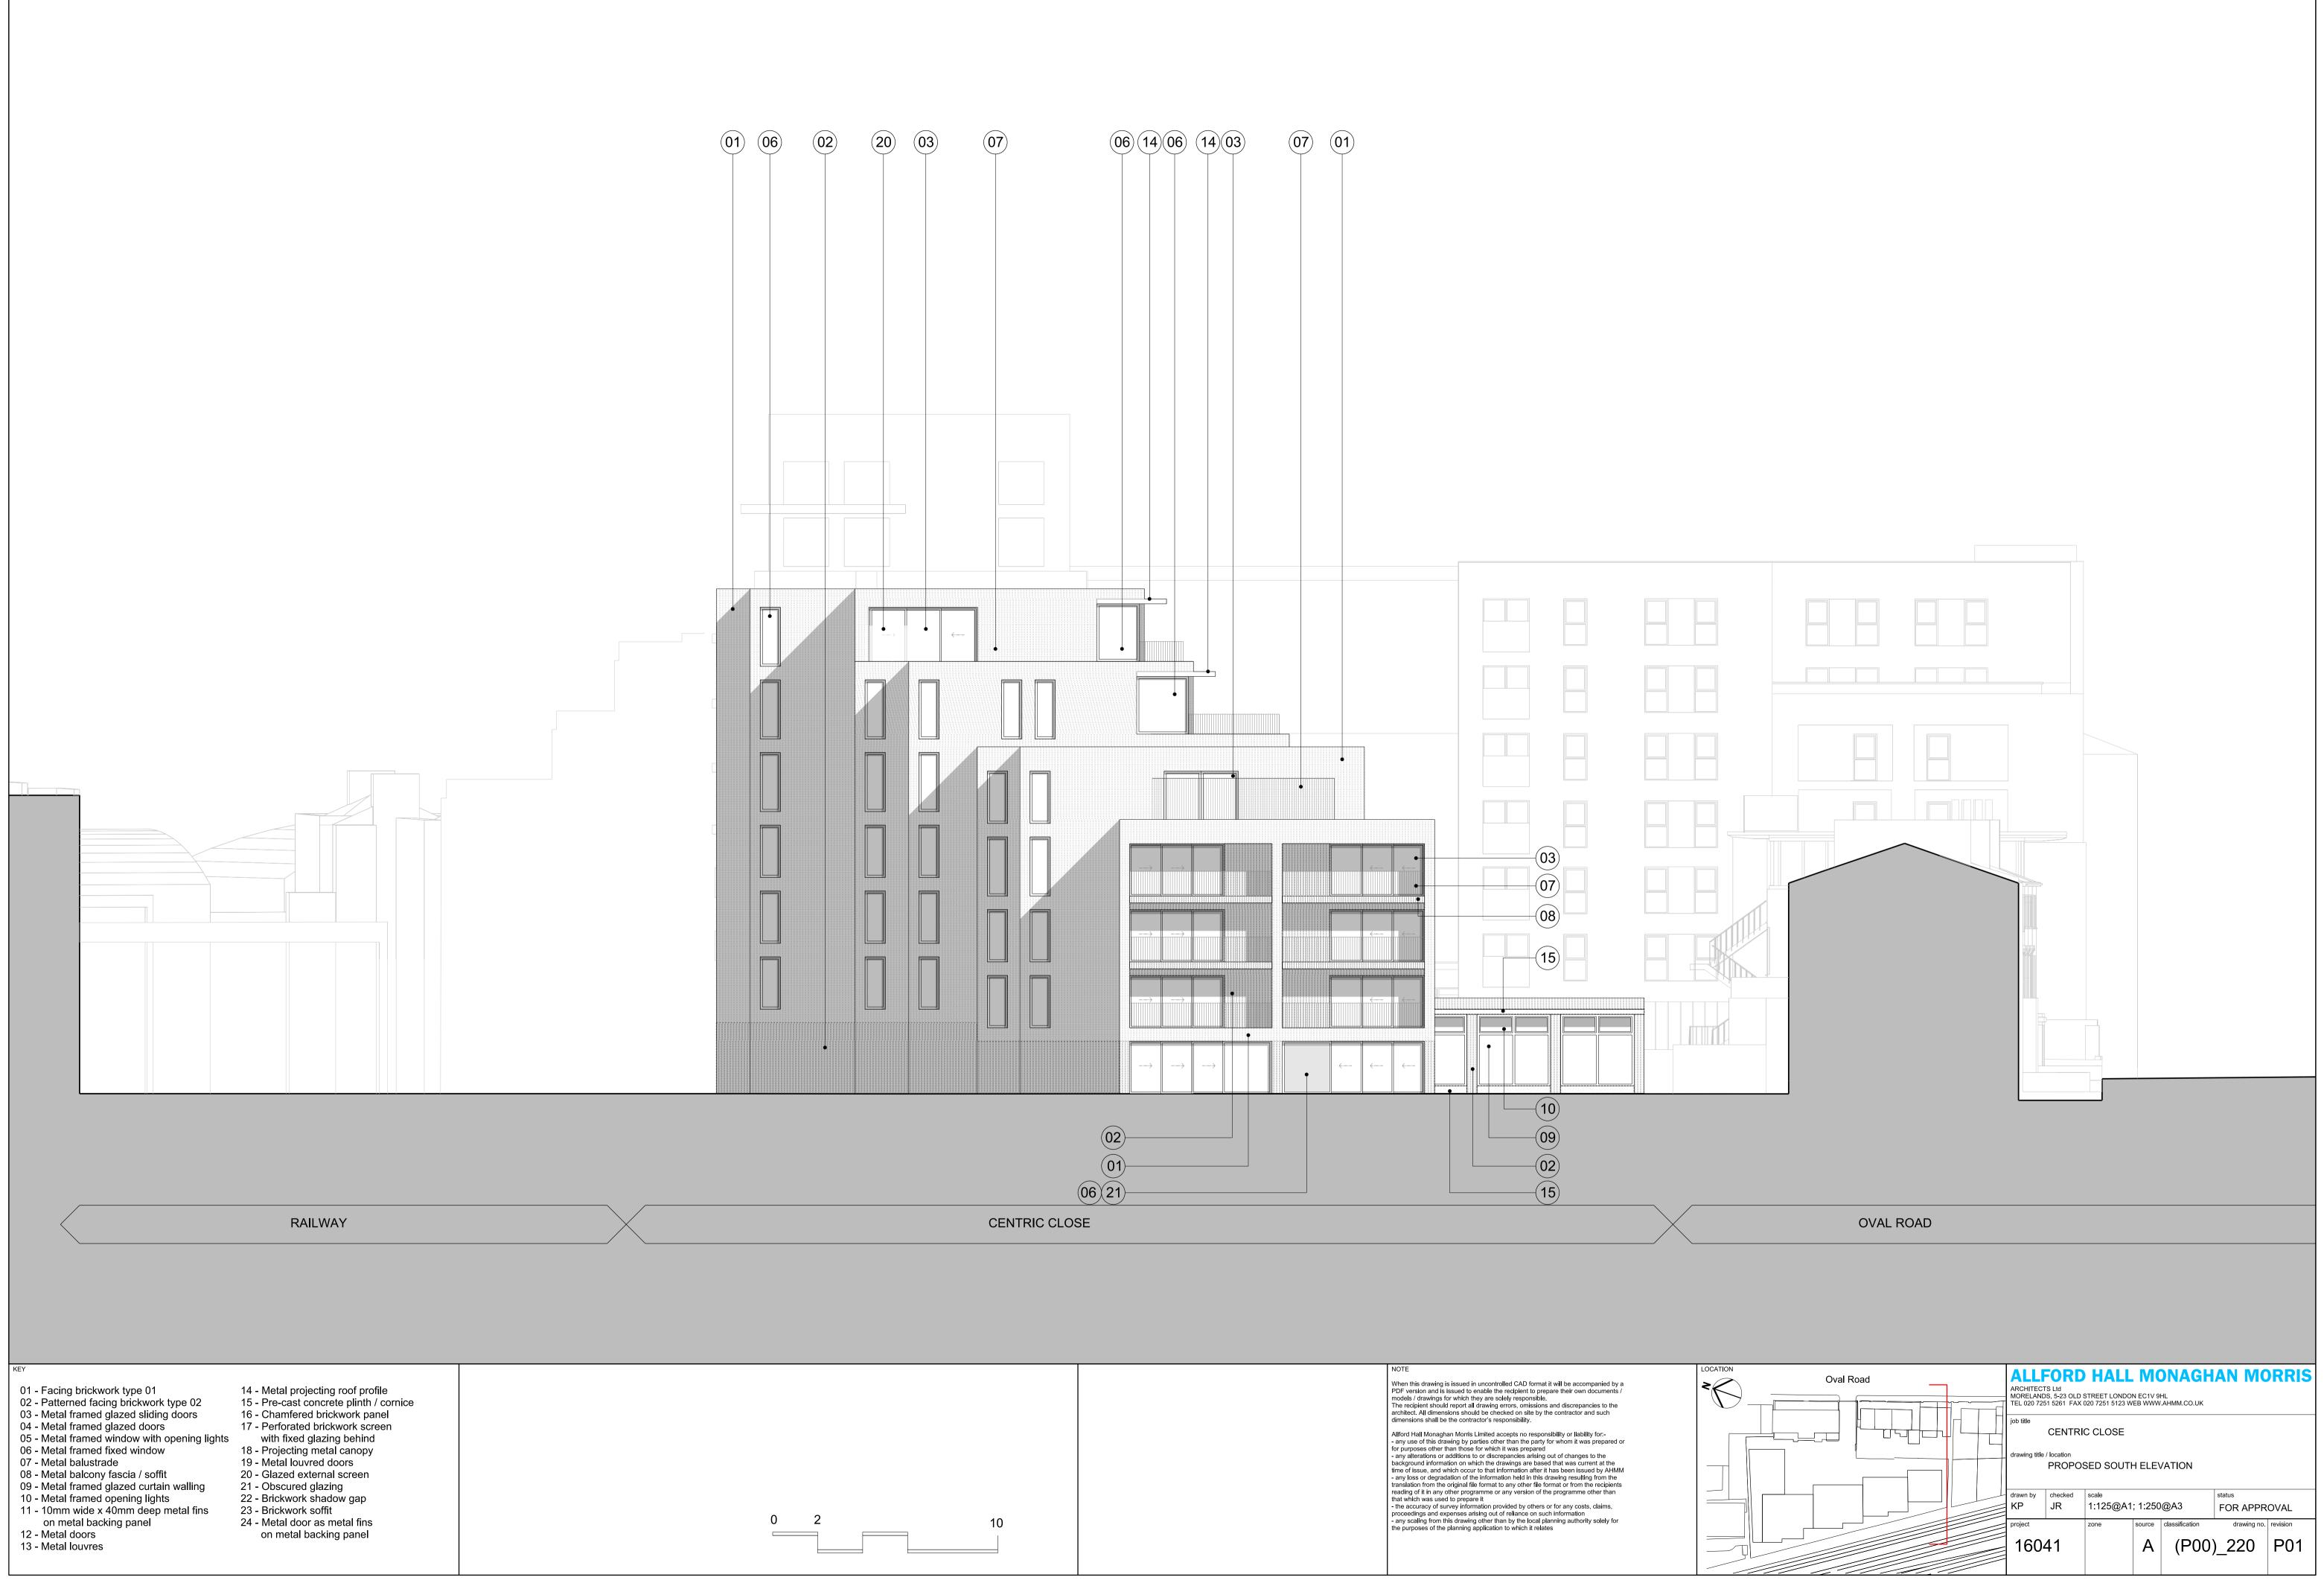

- 01 Facing brickwork type 01 02 - Patterned facing brickwork type 02
- 03 Metal framed glazed sliding doors
- 04 Metal framed glazed doors 05 - Metal framed window with opening lights
- 06 Metal framed fixed window
- 07 Metal balustrade
- 08 Metal balcony fascia / soffit
- 09 Metal framed glazed curtain walling 10 - Metal framed opening lights
- 11 10mm wide x 40mm deep metal fins on metal backing panel
- 12 Metal doors
- 13 Metal louvres

- 14 Metal projecting roof profile15 Pre-cast concrete plinth / cornice
- 16 Chamfered brickwork panel 17 - Perforated brickwork screen
- with fixed glazing behind
- 18 Projecting metal canopy
- 19 Metal louvred doors
- 20 Glazed external screen
- 21 Obscured glazing 22 Brickwork shadow gap
- 23 Brickwork soffit 24 - Metal door as metal fins

on metal backing panel

AUTOMATIC OPENING VENT

AOV

0 2 

CENTRIC CLOSE

10

|    | NOTE                                                                                                                                                                                                                                                                                                                                                                                                                                                                                                                                                                                                                                                                                                                                                                                                                                                                                                                                                                                                                                                                                                                                  | LOCATION |
|----|---------------------------------------------------------------------------------------------------------------------------------------------------------------------------------------------------------------------------------------------------------------------------------------------------------------------------------------------------------------------------------------------------------------------------------------------------------------------------------------------------------------------------------------------------------------------------------------------------------------------------------------------------------------------------------------------------------------------------------------------------------------------------------------------------------------------------------------------------------------------------------------------------------------------------------------------------------------------------------------------------------------------------------------------------------------------------------------------------------------------------------------|----------|
|    | When this drawing is issued in uncontrolled CAD format it will be accompanied by a PDF version and is issued to enable the recipient to prepare their own documents / models / drawings for which they are solely responsible.<br>The recipient should report all drawing errors, omissions and discrepancies to the architect. All dimensions should be checked on site by the contractor and such dimensions shall be the contractor's responsibility.                                                                                                                                                                                                                                                                                                                                                                                                                                                                                                                                                                                                                                                                              | < </th   |
| 10 | Allford Hall Monaghan Morris Limited accepts no responsibility or liability for:-<br>- any use of this drawing by parties other than the party for whom it was prepared or<br>for purposes other than those for which it was prepared<br>- any alterations or additions to or discrepancies arising out of changes to the<br>background information on which the drawings are based that was current at the<br>time of issue, and which occur to that information after it has been issued by AHMM<br>- any loss or degradation of the information held in this drawing resulting from the<br>translation from the original file format to any other file format or from the recipients<br>reading of it in any other programme or any version of the programme other than<br>that which was used to prepare it<br>- the accuracy of survey information provided by others or for any costs, claims,<br>proceedings and expenses arising out of reliance on such information<br>- any scaling from this drawing other than by the local planning authority solely for<br>the purposes of the planning application to which it relates |          |