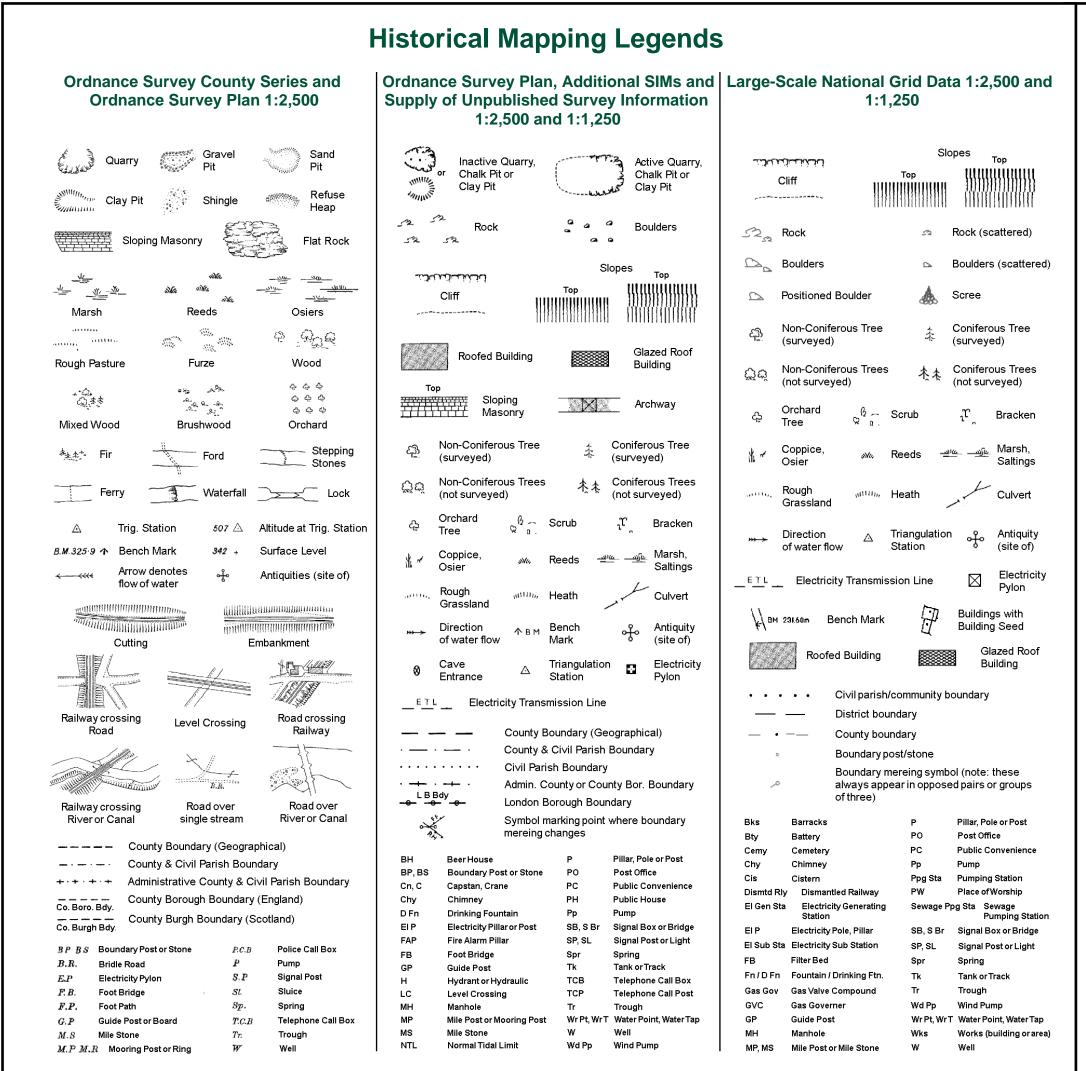

#### General

- 🔼 Specified Site
- Specified Buffer(s)
- X Bearing Reference Point
- 8 Map ID
- Several of Type at Location

#### Agency and Hydrological (Boreholes)

- 😑 BGS Borehole Depth 0 10m
- BGS Borehole Depth 10 30m
- 🔴 BGS Borehole Depth 30m +
- Confidential
- ⊖ Other

For Borehole information please refer to the Borehole .csv file which accompanied this slice.

A copy of the BGS Borehole Ordering Form is available to download from the Support section of www.envirocheck.co.uk.

### Borehole Map - Slice A

#### **Order Details**

Order Number:95600768\_1\_1Customer Ref:J16180National Grid Reference:530710, 182920Slice:ASite Area (Ha):0.01Search Buffer (m):1000

#### Site Details

159-163 King's Cross Road, LONDON, WC1X 9BN

Tel: Fax: Web:

#### General

- C Specified Site
- Specified Buffer(s)
- X Bearing Reference Point
- 8 Map ID

#### **Detailed River Network Data**

- Primary River Extended Culvert (greater than 50m) Underground River (inferred) Secondary River - Tertiary River ------ Underground River (local knowledge) — Downstream of High Water Mark — Canal – – – Canal Tunnel --- Downstream of Seaward Extension --- Not assigned River feature Undefined River – – – Lake/Reservoir – – – Offline Drainage Feature Contours (height in metres) MLW Mean Low Water - 105 Standard Contour
- Master Contour Spot Height

### EA/NRW Detailed River Network Map - Slice A

#### **Order Details**

Order Number: 95600768\_1\_1 Customer Ref: J16180 National Grid Reference: 530710, 182920 Slice: Α Site Area (Ha): Search Buffer (m): 0.01 1000

#### Site Details

159-163 King's Cross Road, LONDON, WC1X 9BN

0844 844 9952 0844 844 9951 www.envirocheck.co.uk

Tel: Fax: Web:

#### General

- 🔼 Specified Site
- Specified Buffer(s)
- X Bearing Reference Point

#### **Risk of Flooding from Surface Water**

| High - 30 Year Return    |
|--------------------------|
| Medium - 100 Year Return |

Low - 1000 Year Return

Suitability See the suitability map below

National to county County to town Town to street

Street to parcels of land

Property

#### EA/NRW Suitability Map - Slice A

#### **Order Details**

Order Number: 95600768\_1\_1 Customer Ref: J16180 National Grid Reference: 530710, 182920 Slice: А Site Area (Ha): Search Buffer (m): 0.01 1000