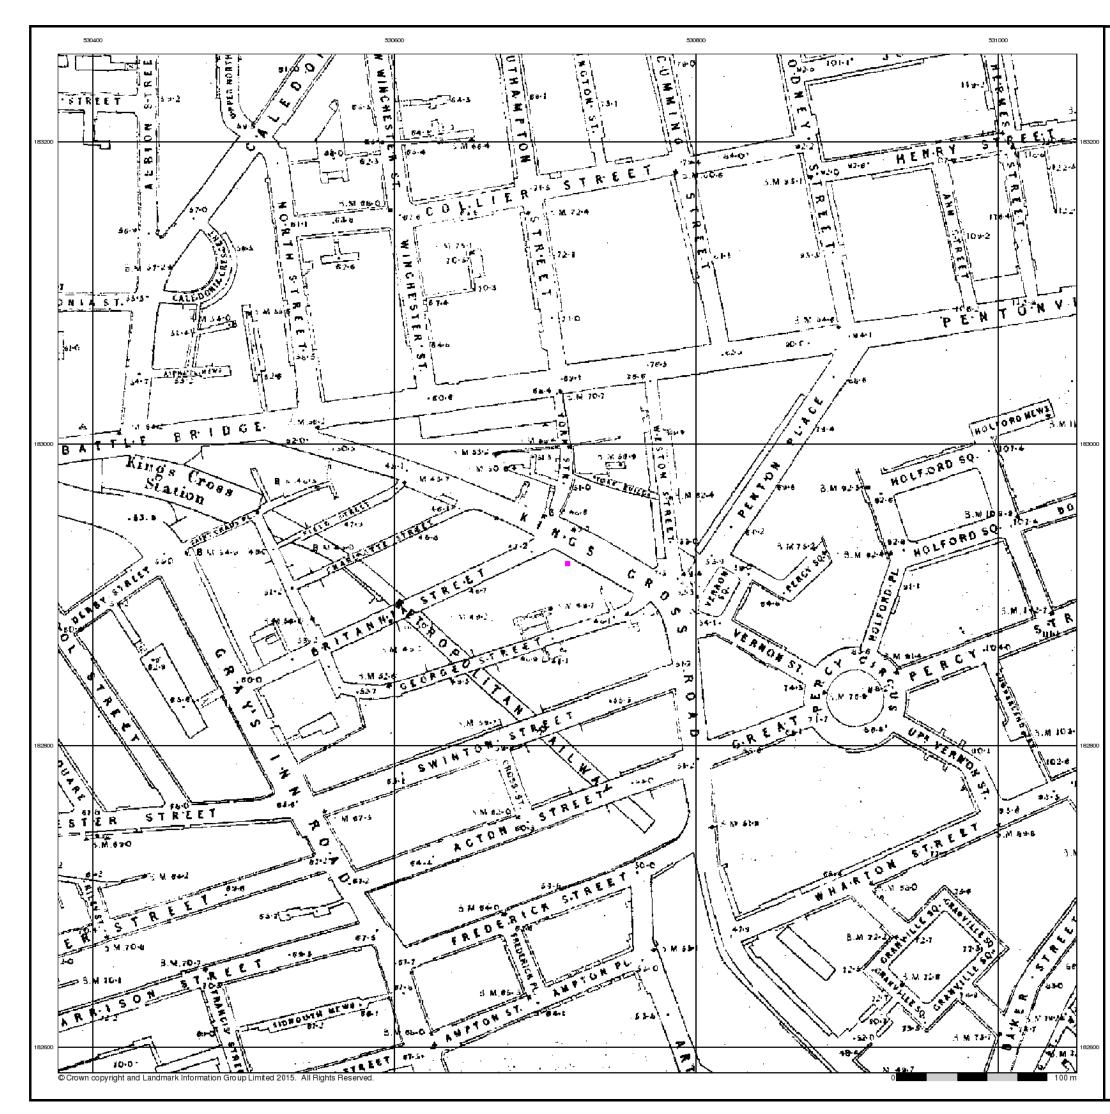

#### Historical Map - Segment A13

### London Published 1851 Source map scale - 1:5,280

The historical town plans shown derive from Ordnance Survey mapping from the early to mid 1850s. The 1:2640 scale was introduced in the early 1850s, to survey districts covered by the Local Boards of Health and for a map of the Osborne Estate of Queen Victoria. The general style is similar to that of the early 1:2500s published shortly afterwards.

1:5280 scale was surveyed shortly afterwards in the mid 1850s as general purpose mapping with a standard of content similar to the more contemporary 1:10.560 mapping. The scale was also used for a reduction of the 1:1056 'skeleton survey' of London that was undertaken between 1848 and 1850.

Please note: Due to the partial coverage of Historical Town Plans, it is possible that not all segments within an order will contain mapping. Only the segments that have Town Plan coverage will be generated.