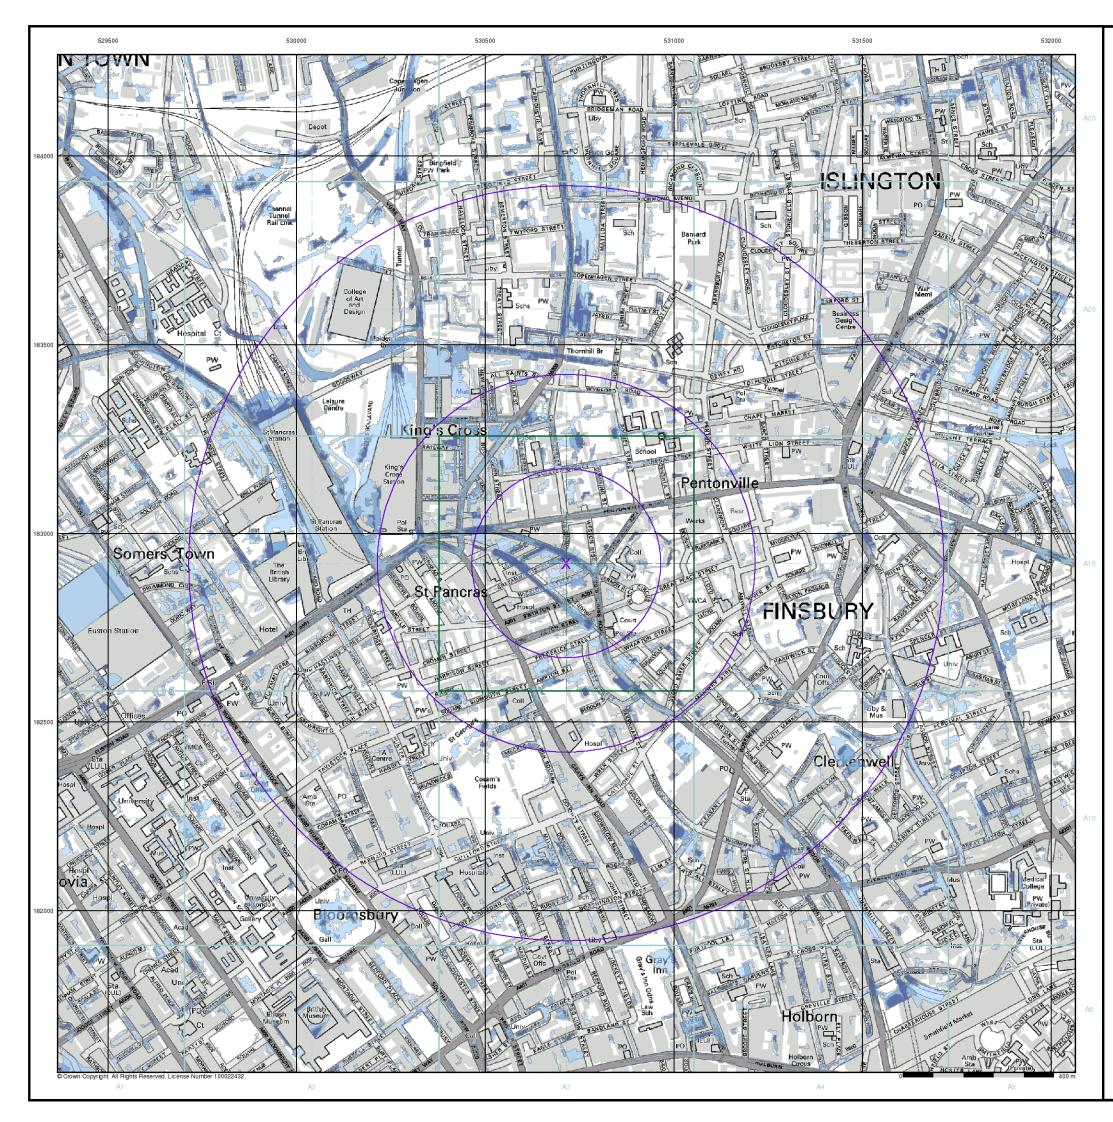

### EA/NRW Detailed River Network Map - Slice A

#### **Order Details**

Order Number: 95600768\_1\_1 Customer Ref: J16180 National Grid Reference: 530710, 182920 Slice: Α Site Area (Ha): Search Buffer (m): 0.01 1000

#### Site Details

159-163 King's Cross Road, LONDON, WC1X 9BN

0844 844 9952 0844 844 9951 www.envirocheck.co.uk

Tel: Fax: Web: