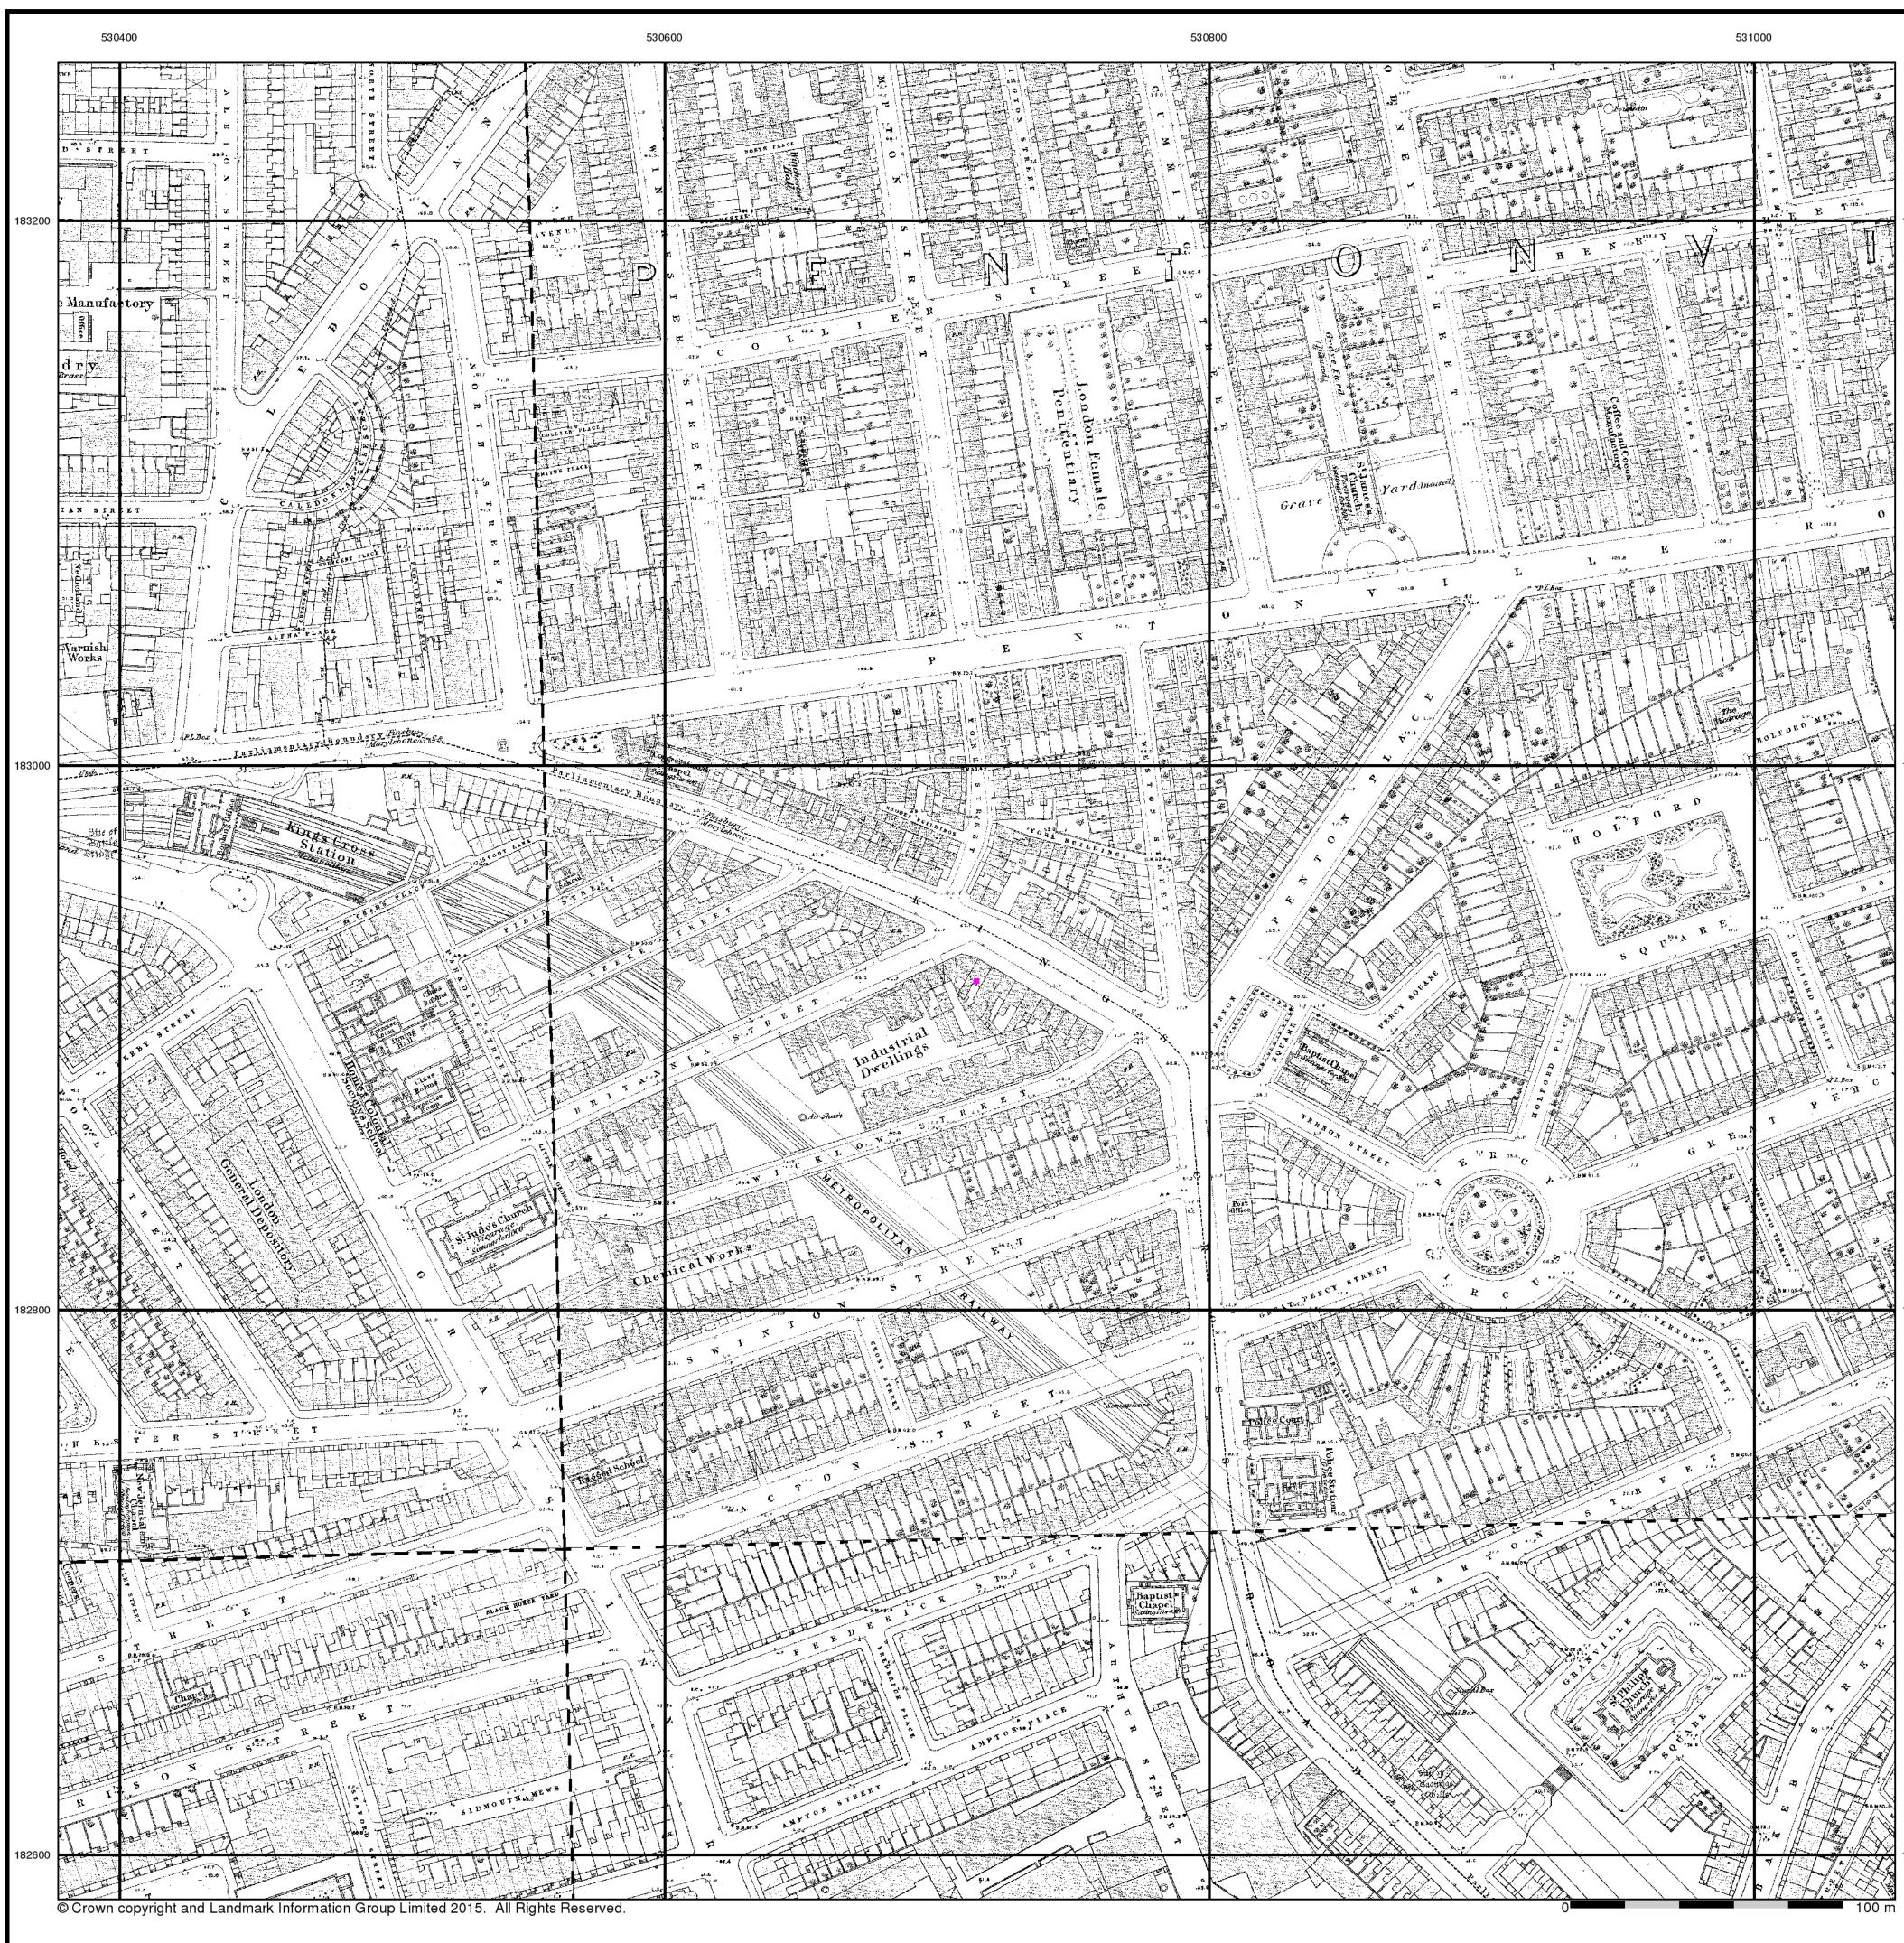

#### Historical Map - Segment A13

# London Published 1874 Source map scale - 1:1,056

The 1:1056 scale of Ordnance Survey mapping was adopted from Ireland in 1848 and was used to survey towns with a population of over 4000, plus county towns of lesser population, in those counties mapped at the six-inch scale in 1841-55. The scale was the largest scale at which London was mapped by the Ordnance Survey and a 'skeleton' survey of the capital, showing little more than streets, street names, frontages and altitudes, was undertaken between 1848 and 1850. The majority of the 1:1056 surveys were later replaced by 1:500 surveys; although almost all the remainder were revised at this scale, sometimes more than once before 1895. The type of detail shown on the 1:1056 scale is broadly similar to that on 1:500; the apparent omission of minor details such as sewer access points and street lights may be as much a reflection of the generally earlier date of these plans, as of the specification of the map.