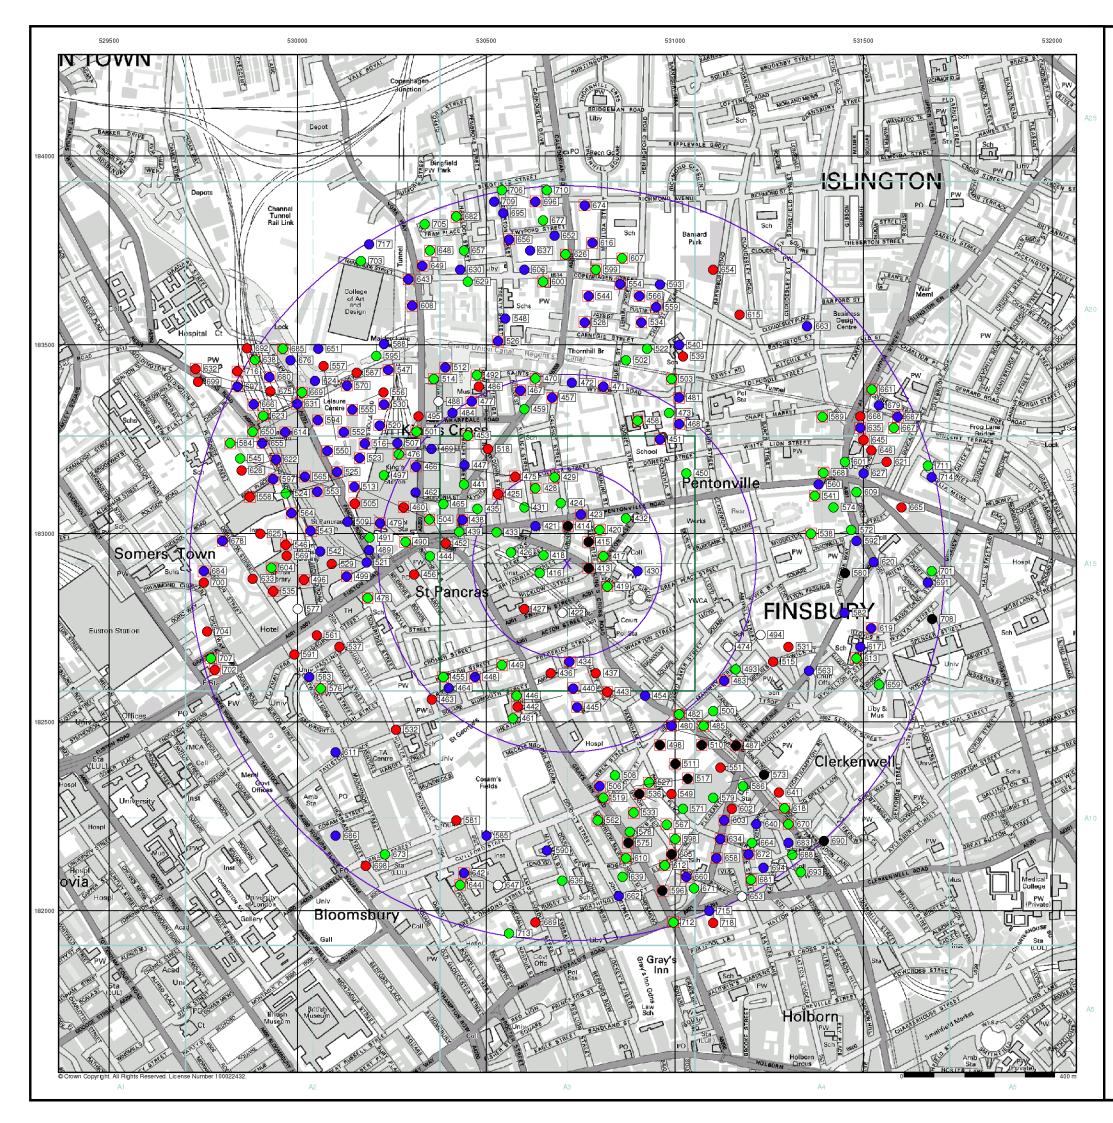

#### Agency and Hydrological (Boreholes)

- 😑 BGS Borehole Depth 0 10m
- BGS Borehole Depth 10 30m
- 🔴 BGS Borehole Depth 30m +
- Confidential
- ⊖ Other

For Borehole information please refer to the Borehole .csv file which accompanied this slice.

A copy of the BGS Borehole Ordering Form is available to download from the Support section of www.envirocheck.co.uk.

### Borehole Map - Slice A

#### **Order Details**

Order Number:95600768\_1\_1Customer Ref:J16180National Grid Reference:530710, 182920Slice:ASite Area (Ha):0.01Search Buffer (m):1000

#### Site Details

159-163 King's Cross Road, LONDON, WC1X 9BN

Tel: Fax: Web: