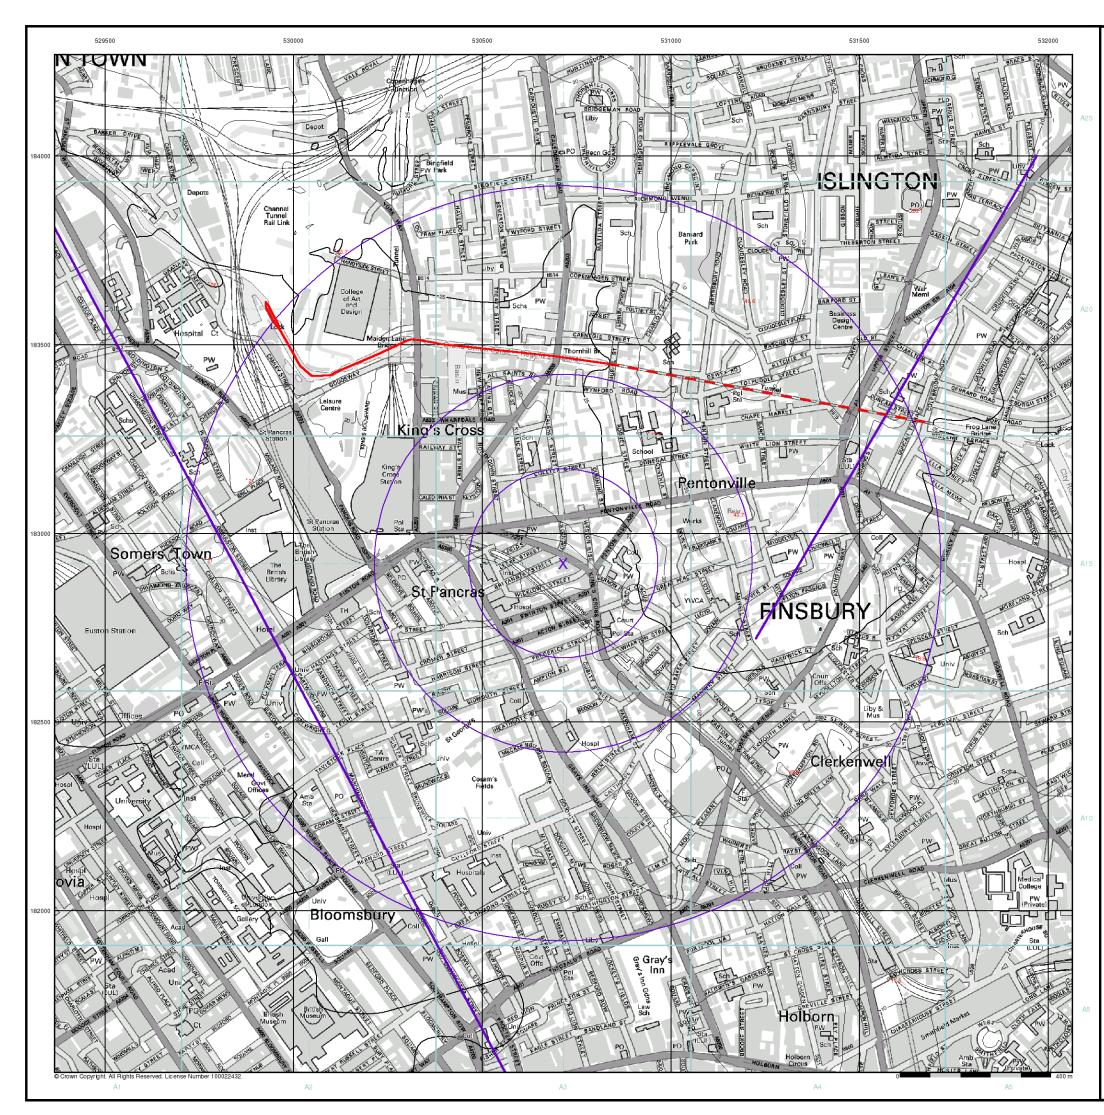

#### **Detailed River Network Data**

- Primary River Extended Culvert (greater than 50m) Underground River (inferred) Secondary River - Tertiary River ------ Underground River (local knowledge) — Downstream of High Water Mark — Canal – – – Canal Tunnel --- Downstream of Seaward Extension --- Not assigned River feature Undefined River – – – Lake/Reservoir – – – Offline Drainage Feature Contours (height in metres) MLW Mean Low Water - 105 Standard Contour
- Master Contour Spot Height

### EA/NRW Detailed River Network Map - Slice A

#### **Order Details**

Order Number: 95600768\_1\_1 Customer Ref: J16180 National Grid Reference: 530710, 182920 Slice: Α Site Area (Ha): Search Buffer (m): 0.01 1000

#### Site Details

159-163 King's Cross Road, LONDON, WC1X 9BN

0844 844 9952 0844 844 9951 www.envirocheck.co.uk

Tel: Fax: Web: