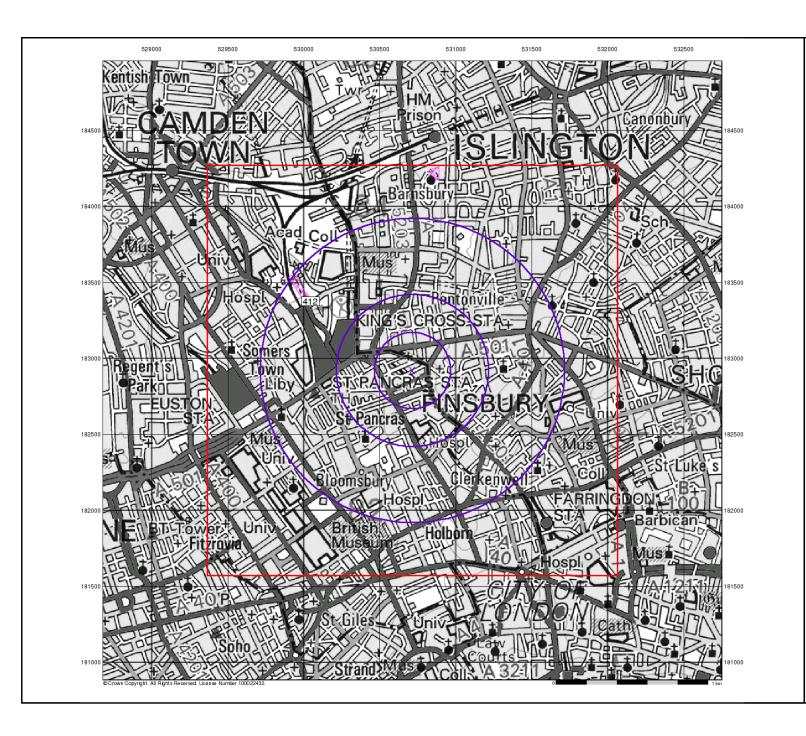

## General

Specified Buffer(s)

X Bearing Reference Point

## Agency and Hydrological (Flood)

Extreme Flooding from Rivers or Sea without Defences (Zone 2)

Flooding from Rivers or Sea without Defences (Zone 3)

Area Benefiting from Flood Defence

# Flood Map - Slice A

# **Order Details**

Order Number: 95600768\_1\_1 Customer Ref: J16180 National Grid Reference: 530710, 182920

Site Area (Ha): Search Buffer (m): 1000

## **Site Details**

159-163 King's Cross Road, LONDON, WC1X 9BN

0844 844 9952 0844 844 9951 www.envirocheck.co.uk

A Landmark Information Group Service v50.0 30-Aug-2016 Page 3 of 6