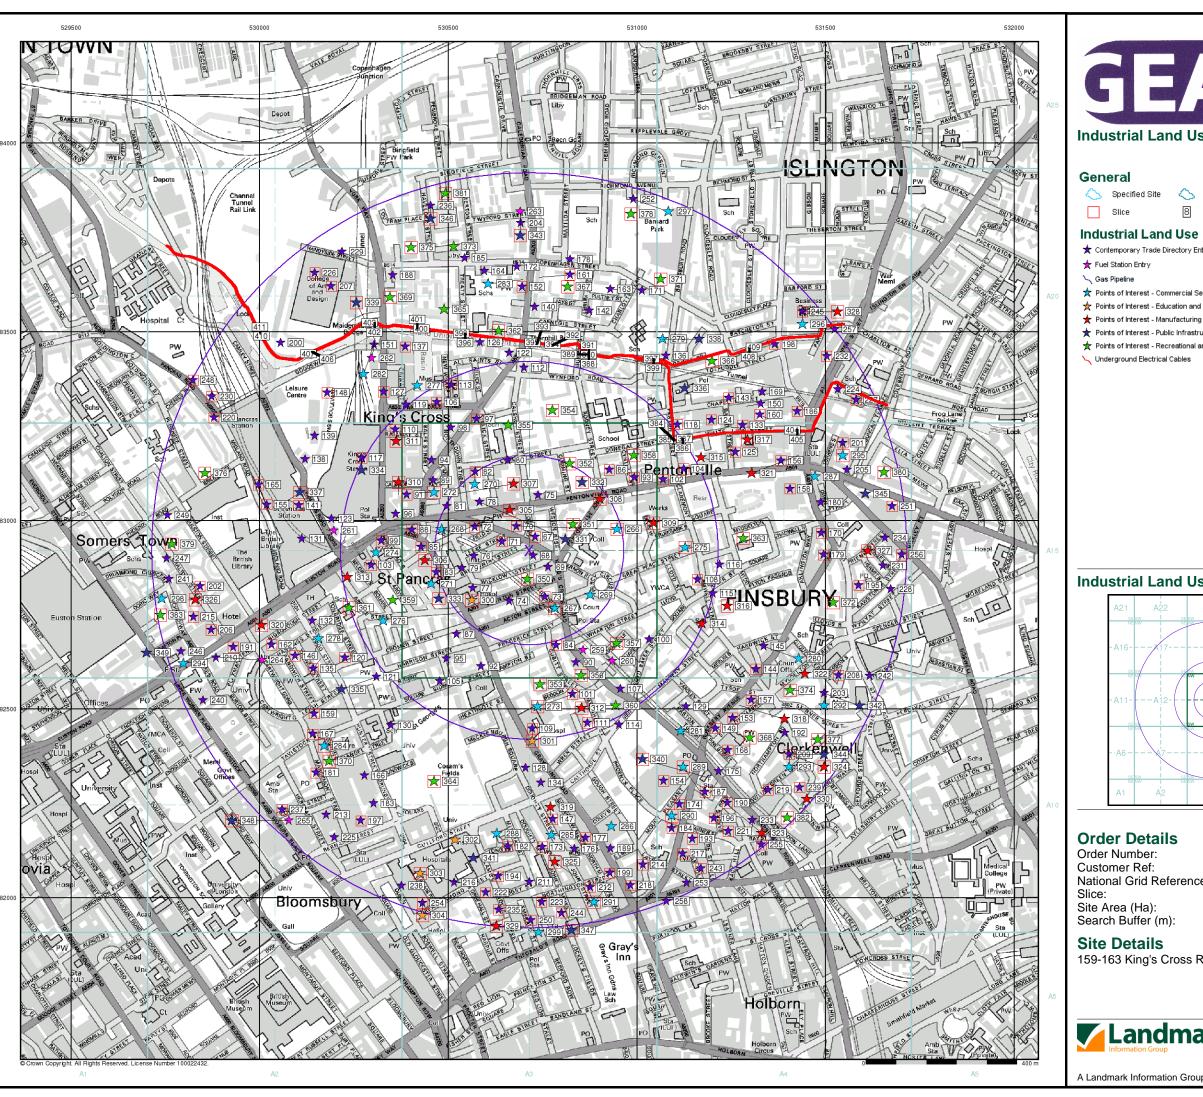

## **Industrial Land Use Map**

Specified Site Specified Buffer(s) X Bearing Reference Point

- \*\* Contemporary Trade Directory Entry

- 🖈 Points of Interest Commercial Services
- roints of Interest Education and Health
- 🜟 Points of Interest Manufacturing and Production
- roints of Interest Public Infrastructure
- \*\* Points of Interest Recreational and Environmental
- Underground Electrical Cables

## **Industrial Land Use Map - Slice A**

## **Order Details**

95600768\_1\_1 Customer Ref: J16180 National Grid Reference: 530710, 182920

Site Area (Ha): Search Buffer (m): 1000

## **Site Details**

159-163 King's Cross Road, LONDON, WC1X 9BN

0844 844 9952 0844 844 9951 www.envirocheck.co.uk

A Landmark Information Group Service v50.0 30-Aug-2016 Page 2 of 6