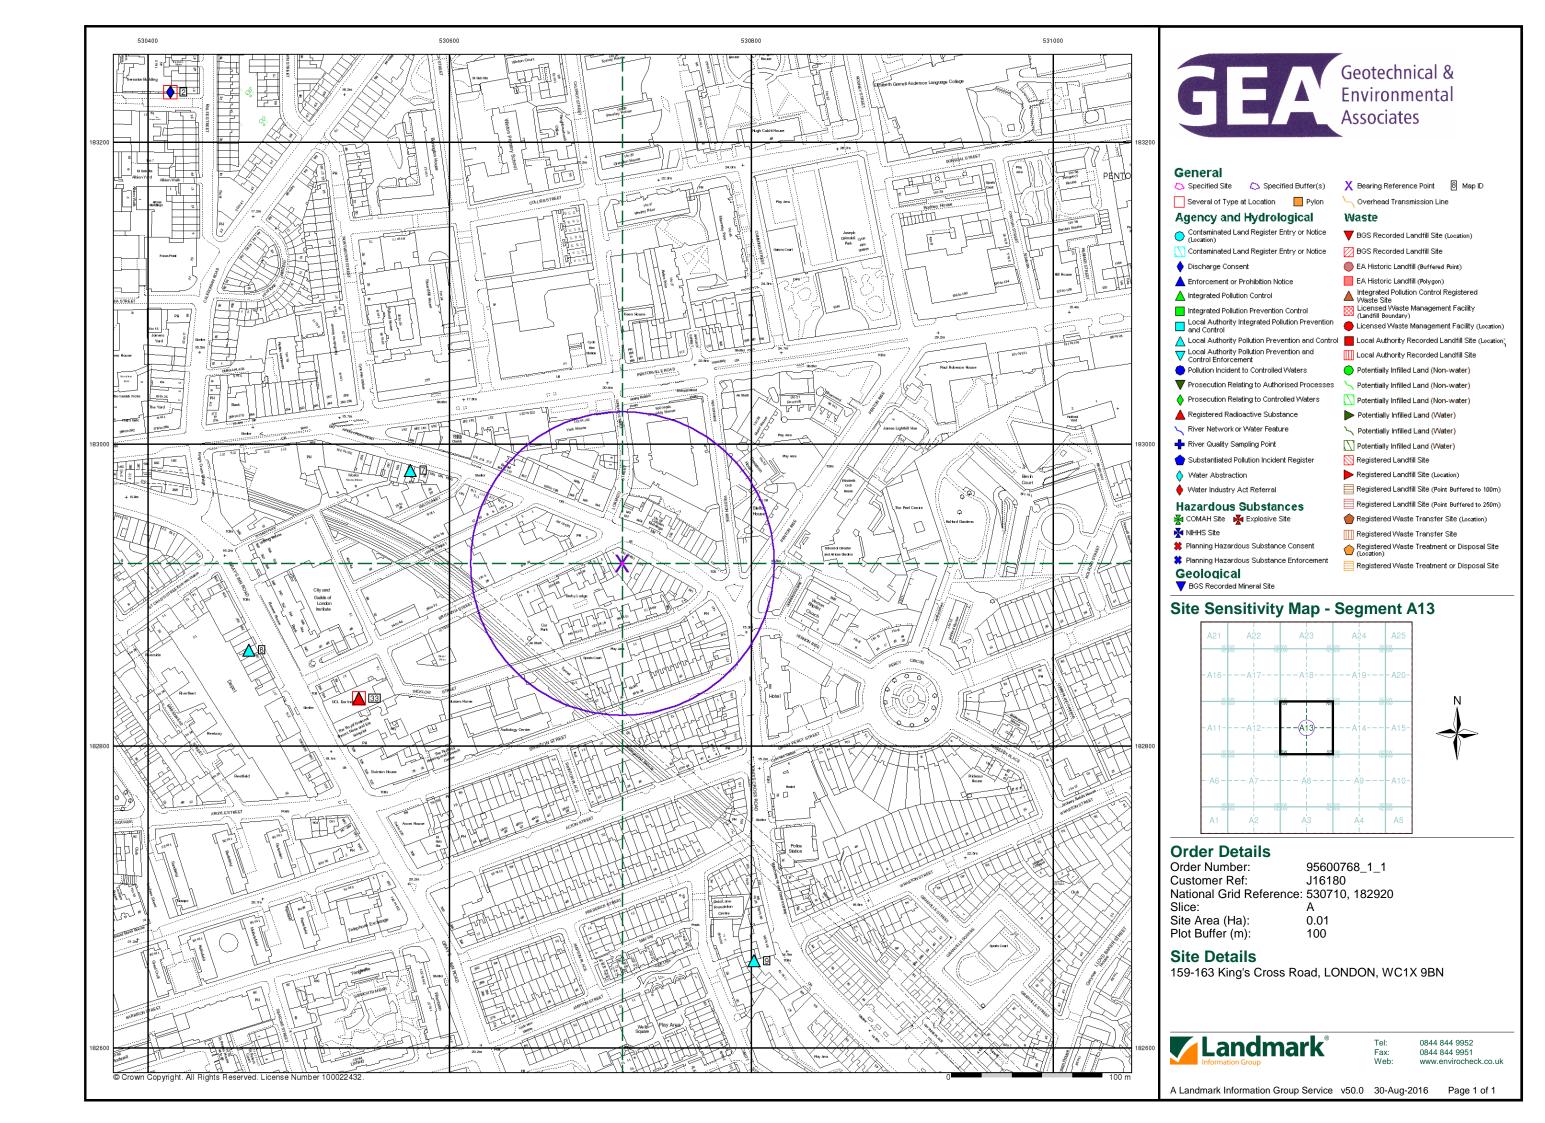

## **Industrial Land Use Map**

Specified Site Specified Buffer(s) X Bearing Reference Point

- \*\* Contemporary Trade Directory Entry

- 🖈 Points of Interest Commercial Services
- roints of Interest Education and Health
- 🜟 Points of Interest Manufacturing and Production
- roints of Interest Public Infrastructure
- \*\* Points of Interest Recreational and Environmental
- Underground Electrical Cables

## **Industrial Land Use Map - Slice A**

## **Order Details**

95600768\_1\_1 Customer Ref: J16180 National Grid Reference: 530710, 182920

Site Area (Ha): Search Buffer (m): 1000

## **Site Details**

159-163 King's Cross Road, LONDON, WC1X 9BN

0844 844 9952 0844 844 9951 www.envirocheck.co.uk

A Landmark Information Group Service v50.0 30-Aug-2016 Page 2 of 6