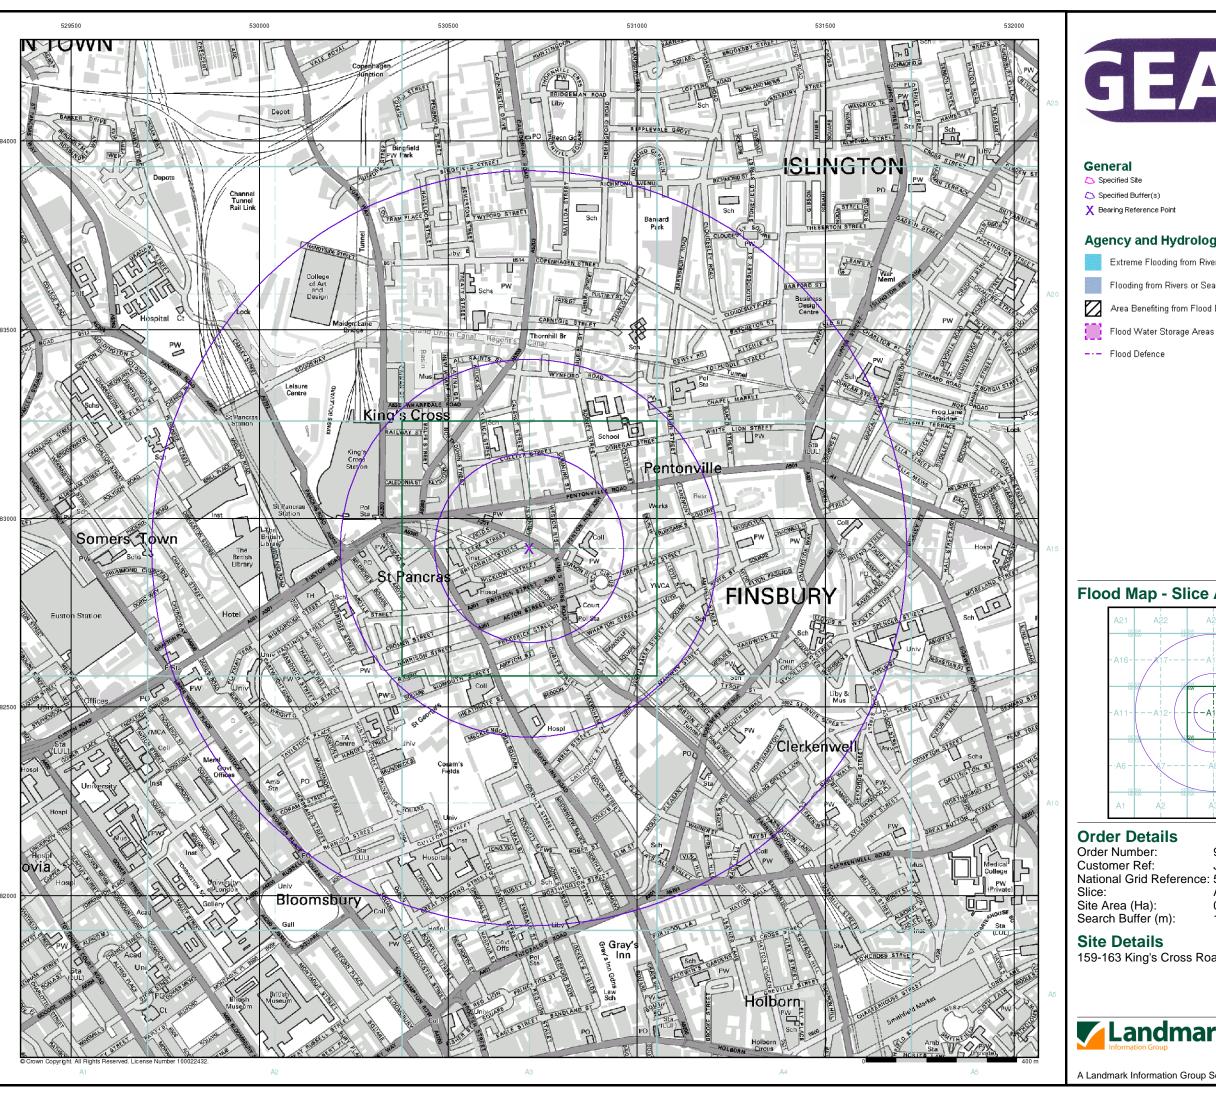

## General

Specified Buffer(s)

X Bearing Reference Point

## Agency and Hydrological (Flood)

Extreme Flooding from Rivers or Sea without Defences (Zone 2)

Flooding from Rivers or Sea without Defences (Zone 3)

Area Benefiting from Flood Defence

# Flood Map - Slice A

# **Order Details**

Order Number: 95600768\_1\_1 Customer Ref: J16180 National Grid Reference: 530710, 182920

Site Area (Ha): Search Buffer (m): 1000

## **Site Details**

159-163 King's Cross Road, LONDON, WC1X 9BN

0844 844 9952 0844 844 9951 www.envirocheck.co.uk

A Landmark Information Group Service v50.0 30-Aug-2016 Page 3 of 6