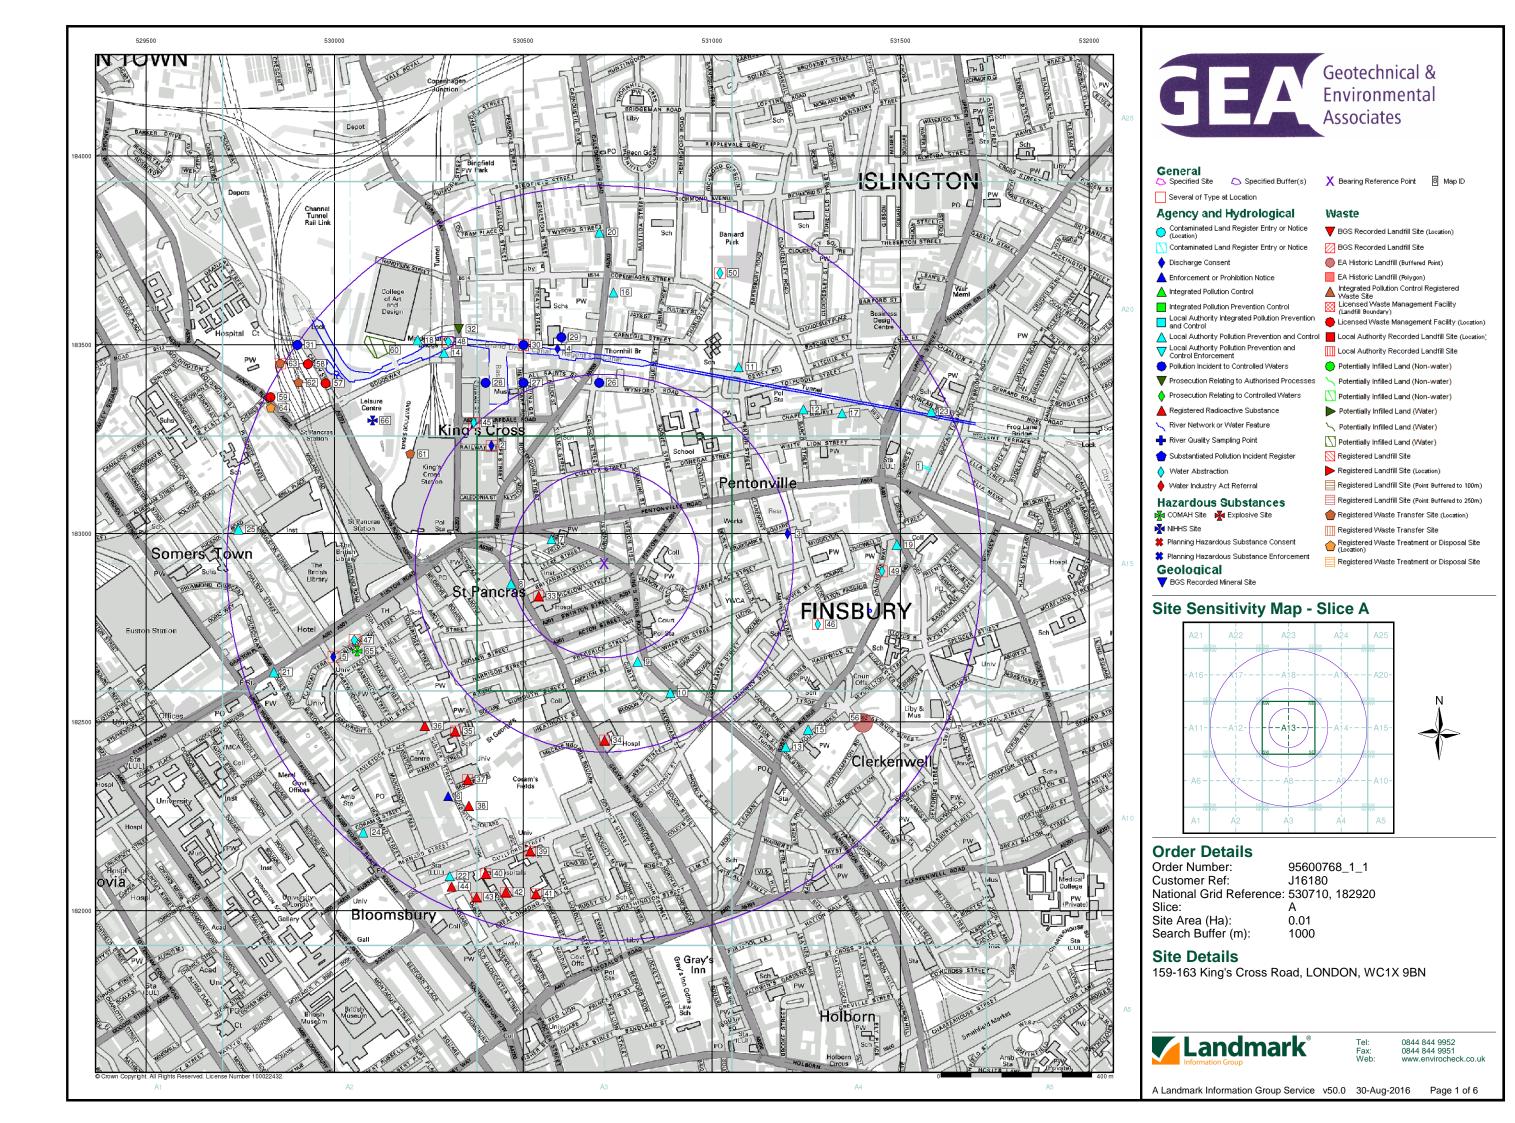

## **Industrial Land Use Map**

Specified Site Specified Buffer(s) X Bearing Reference Point

- \*\* Contemporary Trade Directory Entry

- 🖈 Points of Interest Commercial Services
- roints of Interest Education and Health
- 🜟 Points of Interest Manufacturing and Production
- roints of Interest Public Infrastructure
- \*\* Points of Interest Recreational and Environmental
- Underground Electrical Cables

## **Industrial Land Use Map - Slice A**

## **Order Details**

95600768\_1\_1 Customer Ref: J16180 National Grid Reference: 530710, 182920

Site Area (Ha): Search Buffer (m): 1000

## **Site Details**

159-163 King's Cross Road, LONDON, WC1X 9BN

0844 844 9952 0844 844 9951 www.envirocheck.co.uk

A Landmark Information Group Service v50.0 30-Aug-2016 Page 2 of 6