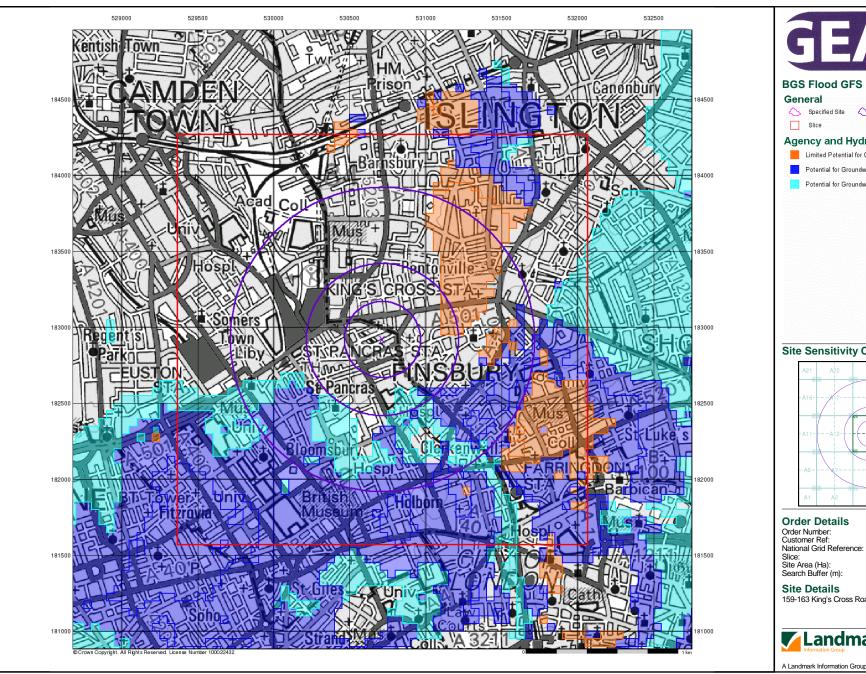

## Agency and Hydrological (Flood)

Extreme Flooding from Rivers or Sea without Defences (Zone 2)

Flooding from Rivers or Sea without Defences (Zone 3)

Area Benefiting from Flood Defence

# Flood Map - Slice A

# **Order Details**

Order Number: 95600768\_1\_1 Customer Ref: J16180 National Grid Reference: 530710, 182920

Site Area (Ha): Search Buffer (m): 1000

## **Site Details**

159-163 King's Cross Road, LONDON, WC1X 9BN

0844 844 9952 0844 844 9951 www.envirocheck.co.uk

A Landmark Information Group Service v50.0 30-Aug-2016 Page 3 of 6