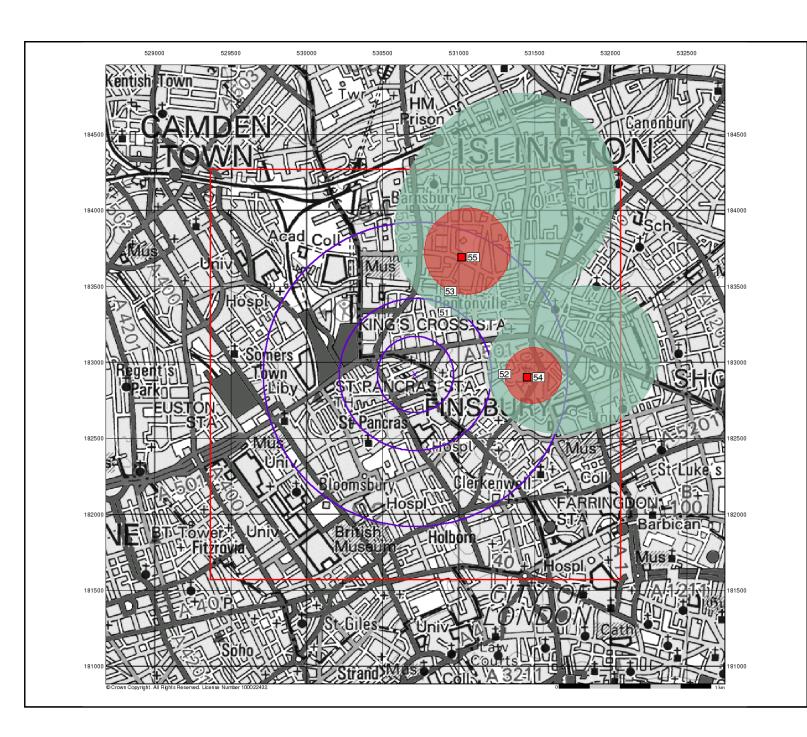

## **Source Protection Zones**

#### General

Specified Site Specified Buffer(s) X Bearing Reference Point

Slice 8 Map ID

# Agency and Hydrological

Inner zone (Zone 1)

Inner zone - subsurface activity only (Zone 1c)

Outer zone (Zone 2)

Outer zone - subsurface activity only (Zone 2c)

Total catchment (Zone 3)

Total catchment - subsurface activity only (Zone 3c)

Special interest (Zone 4)

Source Protection Zone Borehole

### Site Sensitivity Context Map - Slice A

### **Order Details**

Order Number: Customer Ref: National Grid Reference:

95600768\_1\_1 J16180 530710, 182920 A 0.01 1000

Slice: Site Area (Ha): Search Buffer (m):

#### Site Details

159-163 King's Cross Road, LONDON, WC1X 9BN

0844 844 9952 0844 844 9951