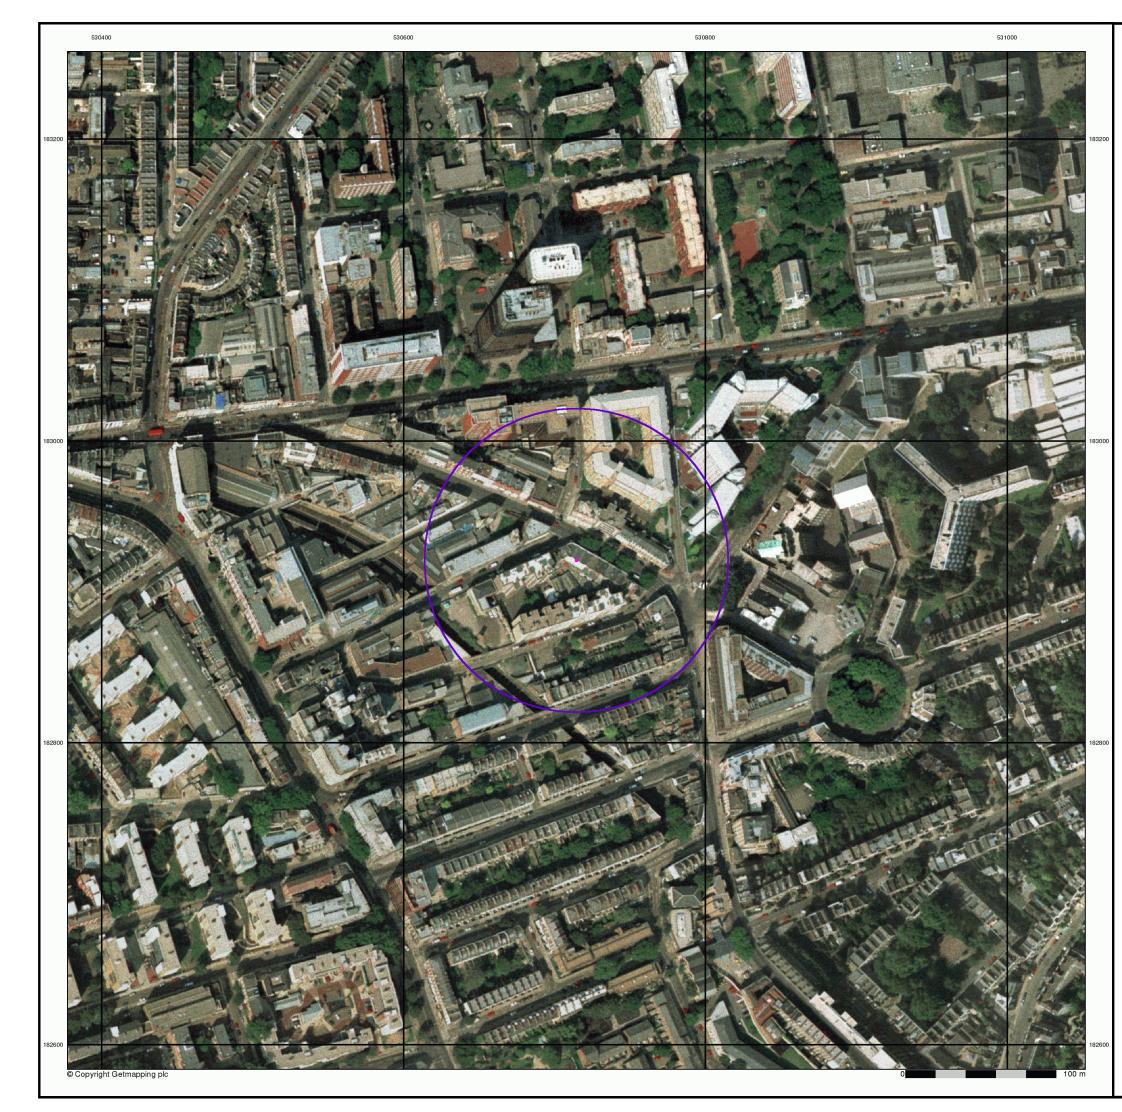

## **Order Details**

Order Number:95600768\_1\_1Customer Ref:J16180National Grid Reference:530710, 182920Slice:ASite Area (Ha):0.01Search Buffer (m):100

## Site Details

159-163 King's Cross Road, LONDON, WC1X 9BN

0844 844 9952 0844 844 9951 www.envirocheck.co.uk

Tel: Fax: Web: