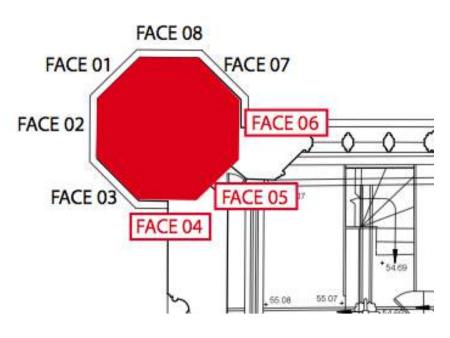

FACE 06

REFERENCE PLAN **NORTH TOWER** FACE 01 FACE 02 **KEY ELEVATIONS - E4** FACE FACE FACE 04 05

FACE 04

Abbreviations:

UNITS ARE MILLIMETRES.

St. Katharine's - The Danish Church in London **Rectified Return Elevations - North Tower** 

# **KEY ELEVATIONS - E4**

FACE FACE FACE 06

The Danish Church in London

London NW1 4HH

05

04

Drawing no. 043-E4-01-02

Issue date Oct 2016

Architect/ Surveyor: Malcolm Fryer

E4-02-S04

The Danish Church in London 4 St Katharine's Precinct London NW1 4HH

**REFERENCE PLAN** 

**NORTH TOWER** 

FACE 08

FACE 07

**KEY ELEVATIONS - E4** 

FACE 01

FACE 02

Drawing no. 043-E4-02-01

FACE FACE FACE

05

Issue date Oct 2016 **Issue status FOR TENDER** Scale 1:10@ A1

1.0 2.0 metres

UNIT 6 WARREN HOUSE DEEPDALE BUSINESS PARK ASHFORD ROAD, BAKEWELL DE45 1GT TEL: 01629 814654