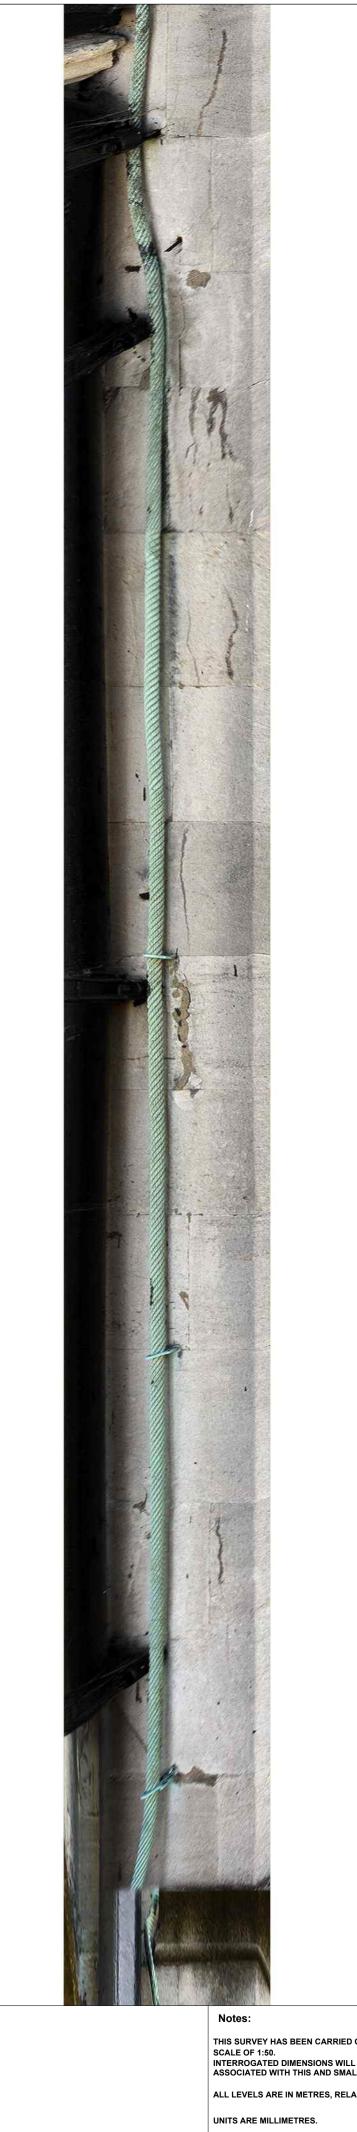

FACE 06

REFERENCE PLAN **NORTH TOWER** FACE 01 FACE 02 **KEY ELEVATIONS - E4** FACE FACE FACE 04 05

FACE 04

Abbreviations:

UNITS ARE MILLIMETRES.

St. Katharine's - The Danish Church in London **Rectified Return Elevations - North Tower** 

# **KEY ELEVATIONS - E4**

FACE FACE FACE 06

The Danish Church in London

London NW1 4HH

05

04

Drawing no. 043-E4-01-02

Issue date Oct 2016