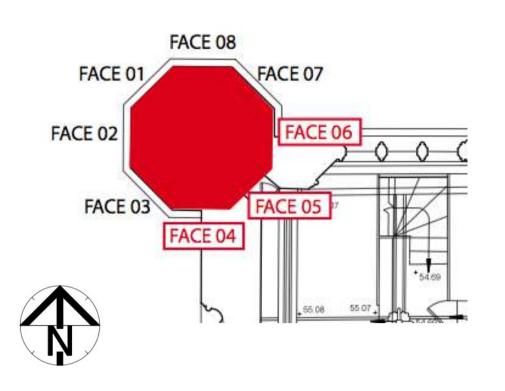

Architect/ Surveyor: Malcolm Fryer

E4-02-S04

The Danish Church in London 4 St Katharine's Precinct London NW1 4HH

**REFERENCE PLAN** 

**NORTH TOWER** 

FACE 08

FACE 07

**KEY ELEVATIONS - E4** 

FACE 01

FACE 02

Drawing no. 043-E4-02-01

FACE FACE FACE

05

Issue date Oct 2016 **Issue status FOR TENDER** Scale 1:10@ A1

1.0 2.0 metres

UNIT 6 WARREN HOUSE DEEPDALE BUSINESS PARK ASHFORD ROAD, BAKEWELL DE45 1GT TEL: 01629 814654