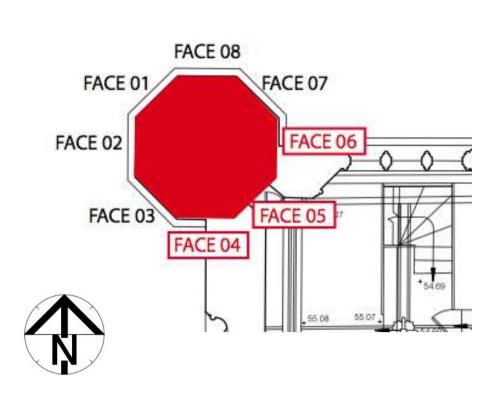

FACE 06

REFERENCE PLAN **NORTH TOWER** FACE 01 FACE 02 **KEY ELEVATIONS - E4** FACE FACE FACE 04 05

FACE 04

Abbreviations:

UNITS ARE MILLIMETRES.

St. Katharine's - The Danish Church in London **Rectified Return Elevations - North Tower** 

# **KEY ELEVATIONS - E4**

FACE FACE FACE 06

The Danish Church in London

London NW1 4HH

05

04

Drawing no. 043-E4-01-02

Issue date Oct 2016

Architect/ Surveyor: Malcolm Fryer

E4-02-S04

The Danish Church in London 4 St Katharine's Precinct London NW1 4HH

**REFERENCE PLAN** 

**NORTH TOWER** 

FACE 08

FACE 07

**KEY ELEVATIONS - E4** 

FACE 01

FACE 02

Drawing no. 043-E4-02-01

FACE FACE FACE

05

Issue date Oct 2016 **Issue status FOR TENDER** Scale 1:10@ A1

1.0 2.0 metres

UNIT 6 WARREN HOUSE DEEPDALE BUSINESS PARK ASHFORD ROAD, BAKEWELL DE45 1GT TEL: 01629 814654