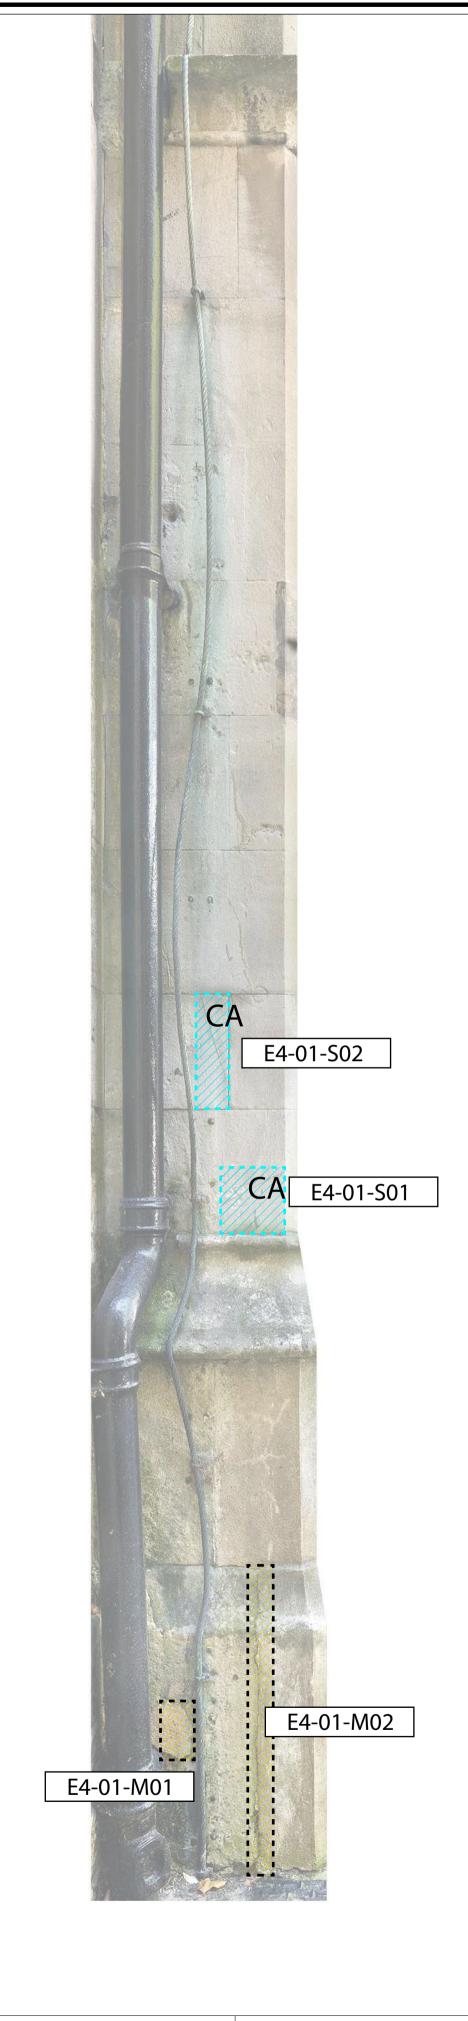

## **GENERAL NOTES**

To be read in conjunction with prelims and specialist stonemason details

Final scope of work to be agreed with CA prior to commencement.

## **CLEANING**

External cleaning to be completed prior to commencement of stonework repairs, following approved external cleaning trials with DOFF steam as per spec A12r/460 in consultation with CA.

### REPOINTING GENERALLY

Allow for ashlar repointing to open joints only (approximately 50% of total surface area) as per specification Z21r/490. All hairline fissures to ashlar and retained rendered surfaces to be filled where possible, in consultation with CA.

## **KEY**

### **Replace Stonework**

Carefully replace stonework as per specification F21r and approved sample.

### **Mortar Repair**

Repair with lime mortar as per specification F21r/750 and approved sample.

## **Stone Indent Repair**

Indented repair as per specification F21r/710 and approved sample.

#### **Replace Cramp**

Careful removal of existing cramp and cramp replacement as per specification F21r/610. Allow for stone replacement, indent repair or mortar repair as scheduled.

## **Cramp Assumed**

Evidence suggests corrosion of embedded cramp within face stonework. Area to be investigated by specialist stonemason. Allow for careful removal of cramp and cramp replacement as per specification F21r/610, and stone replacement, indent repair or mortar repair as scheduled.

#### For Structural Investigation

Signs of movement or structural concern at time of survey to be investigated by Structural Engineer

#### **Shelter Coat**

As per specification F21r/860

Abbreviations:

INTERROGATED DIMENSIONS WILL BE WITHIN THE TOLERANCE ASSOCIATED WITH THIS AND SMALLER SCALES ONLY.

UNITS ARE MILLIMETRES.

ALL LEVELS ARE IN METRES, RELATED TO AN ARBITRARY DATUM