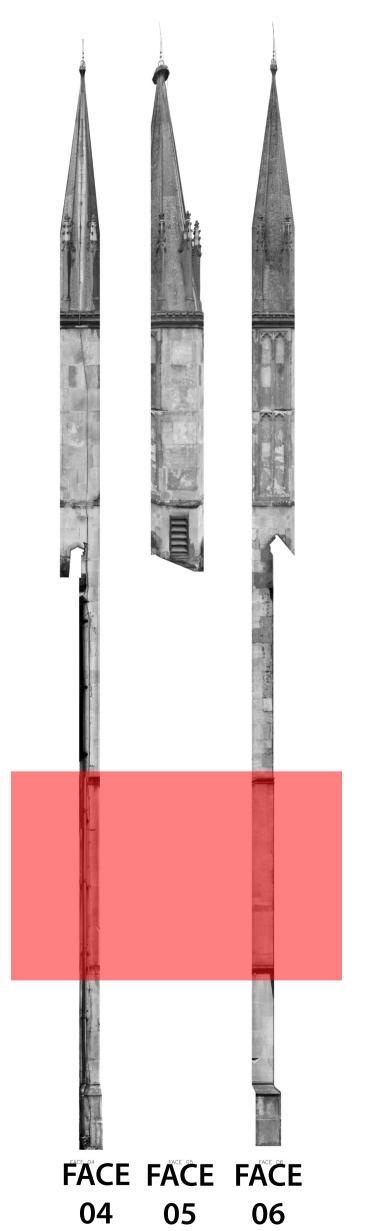

FACE 06

REFERENCE PLAN **NORTH TOWER** FACE 01 FACE 02 **KEY ELEVATIONS - E4** FACE FACE FACE 04 05

FACE 04

Abbreviations:

UNITS ARE MILLIMETRES.

St. Katharine's - The Danish Church in London **Rectified Return Elevations - North Tower** 

# **KEY ELEVATIONS - E4**

FACE FACE FACE 06

The Danish Church in London

London NW1 4HH

05

04

Drawing no. 043-E4-01-02

Issue date Oct 2016