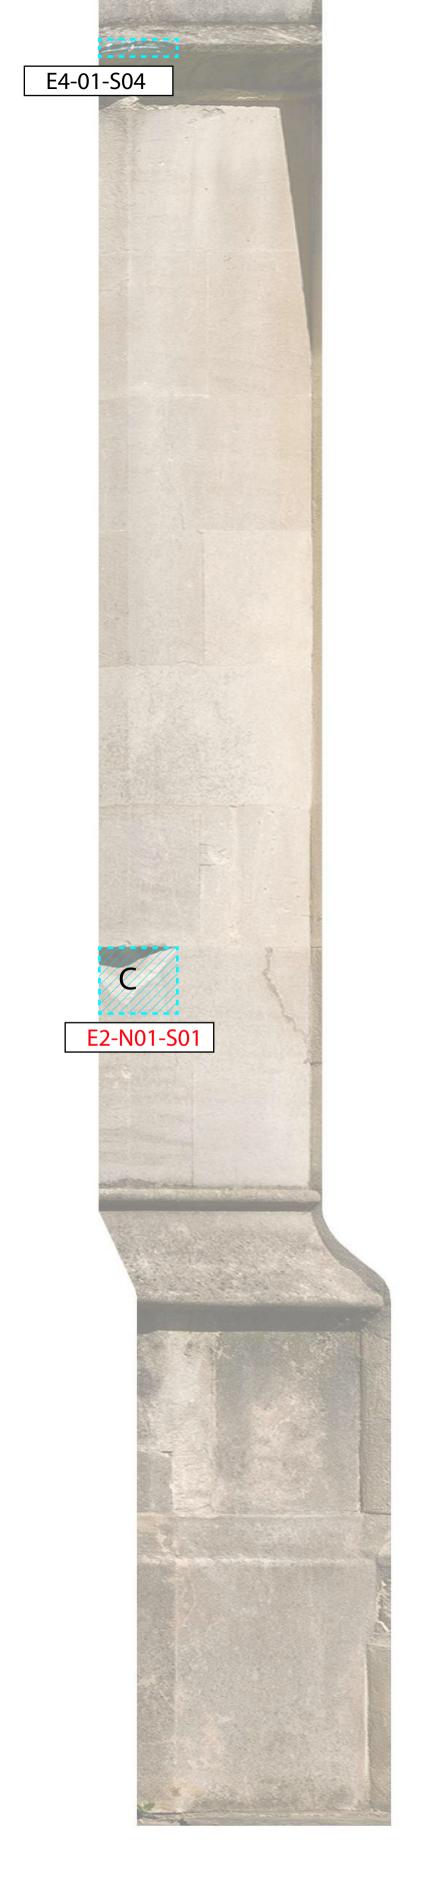

FACE 06

REFERENCE PLAN **NORTH TOWER** FACE 01 FACE 02 **KEY ELEVATIONS - E4** FACE FACE FACE 04 05

FACE 04

Abbreviations:

UNITS ARE MILLIMETRES.

St. Katharine's - The Danish Church in London **Rectified Return Elevations - North Tower** 

# **KEY ELEVATIONS - E4**

FACE FACE FACE 06

The Danish Church in London

London NW1 4HH

05

04

Drawing no. 043-E4-01-02

Issue date Oct 2016