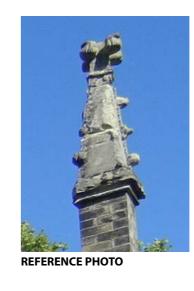

## **SCHEDULE OF WORK**

Enable close up inspection by Structural Engineer and confirm that pinnacles are firmly fixed and safe.

**PINNACLE E** 

| St Kat | therine's Dani<br>I | ish Church, f<br>Pinnacle Det | •   | k, London  |
|--------|---------------------|-------------------------------|-----|------------|
|        | 1.0                 | 2.0                           | 3.0 | 4.0 metres |