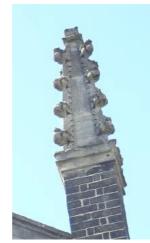

**PINNACLE A** 

**PINNACLE D** 

REFERENCE PHOTO

### **SCHEDULE OF WORK**

REFERENCE PHOTO

**SCHEDULE OF WORK** 

Enable close up inspection by

Structural Engineer and confirm

that pinnacles are firmly fixed and safe.

Allow for recarving to extents of pinnacle, base and for re-fixing with new stainless steel dowel to Structural Engineer's detail. Re-carving template to be based on existing site evidence and historic drawings. Allow for production of full working shop drawings prior to carving.

Allow for recarving to extents of pinnacle, base and for re-fixing with new stainless steel dowel to Structural Engineer's detail. Re-carving template to be based on existing site evidence and historic drawings. Allow for production of full working shop drawings prior to carving.