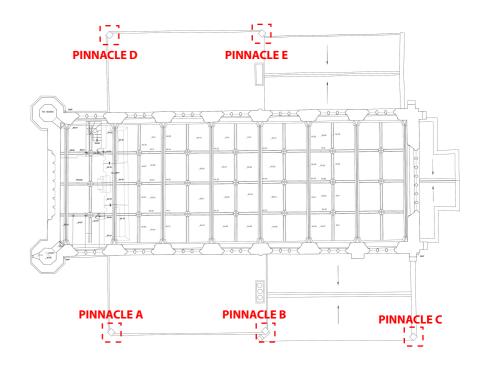

**PINNACLE A** 

**PINNACLE D** 

REFERENCE PHOTO

# **REFERENCE PLAN**

REFERENCE PHOTO

## **SCHEDULE OF WORK**

Enable close up inspection by Structural Engineer and confirm that pinnacles are firmly fixed and safe.

**PINNACLE E** 

| St Kat | therine's Dani<br>I | ish Church, f<br>Pinnacle Det | •   | k, London  |
|--------|---------------------|-------------------------------|-----|------------|
|        | 1.0                 | 2.0                           | 3.0 | 4.0 metres |