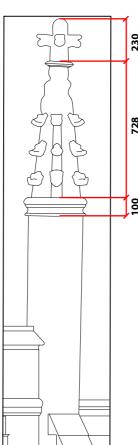

## **SCHEDULE OF WORK**

Enable close up inspection by Structural Engineer and confirm that pinnacles are firmly fixed and safe.

**PINNACLE E** 

| St Kat | therine's Dani<br>I | ish Church, f<br>Pinnacle Det | •   | k, London  |
|--------|---------------------|-------------------------------|-----|------------|
|        | 1.0                 | 2.0                           | 3.0 | 4.0 metres |

**GENERAL NOTE** 

Dimensions shown are indicative only based on digital survey elevations at small scale, all to be verified on site during up close inspection.