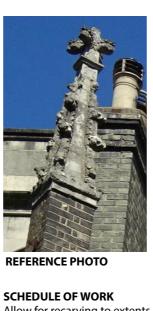

### **SCHEDULE OF WORK**

REFERENCE PHOTO

**SCHEDULE OF WORK** 

Enable close up inspection by

Structural Engineer and confirm

that pinnacles are firmly fixed and safe.

Allow for recarving to extents of pinnacle, base and for re-fixing with new stainless steel dowel to Structural Engineer's detail. Re-carving template to be based on existing site evidence and historic drawings. Allow for production of full working shop drawings prior to carving.

Allow for recarving to extents of pinnacle, base and for re-fixing with new stainless steel dowel to Structural Engineer's detail. Re-carving template to be based on existing site evidence and historic drawings. Allow for production of full working shop drawings prior to carving.