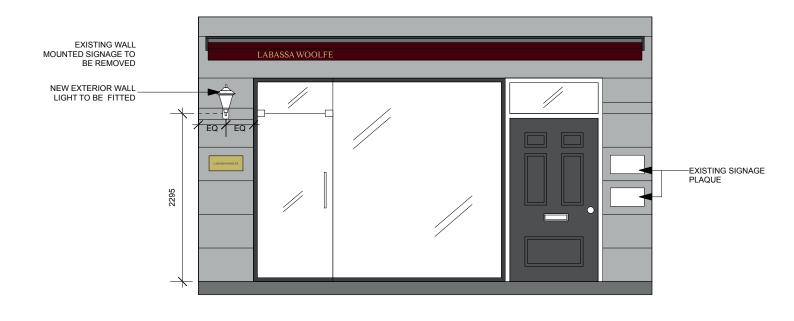

PROPOSED ELEVATION - AWNING DOWN 01 SCALE @ A3 - 1:50

PROPOSED ELEVATION - AWNING UP 02 SCALE @ A3 - 1:50 (BOLD SCALE DENOTES DRAWING PRINT FORMAT

JENT LA BASSA WOLFE PROJECT LA BASSA WOLFE PROJECT LA BASSA WOLFE DESCRIPTION PROPOSED STORE FACADE DESCRIPTION PROPOSED STORE FACADE CORE ORTEN ORTEN ORTEN CORE CORE ORTEN REV | DATE | BY | DESCRIP. REV | DATE | BY | DESCRIP. NOTES: PROVIDE FULL SIZED SETTING OU FORMATION CONTAINED IN THIS DF