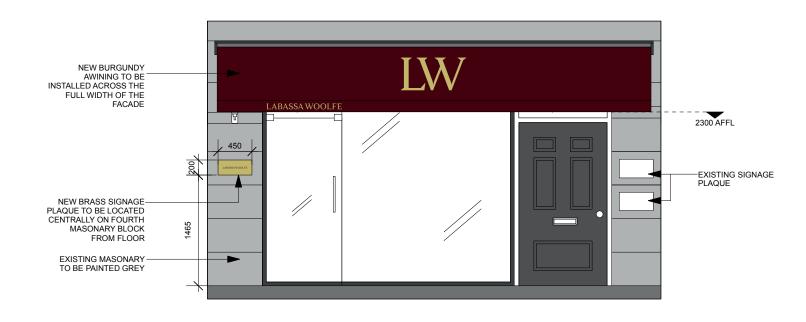

PROPOSED ELEVATION - AWNING DOWN 01 SCALE @ A3 - 1:50

PROPOSED ELEVATION - AWNING UP 02 SCALE @ A3 - 1:50 (BOLD SCALE DENOTES DRAWING PRINT FORMAT

JENT LA BASSA WOLFE PROJECT LA BASSA WOLFE PROJECT LA BASSA WOLFE DESCRIPTION PROPOSED STORE FACADE DESCRIPTION PROPOSED STORE FACADE CORE ORTEN ORTEN ORTEN CORE CORE ORTEN REV | DATE | BY | DESCRIP. REV | DATE | BY | DESCRIP. NOTES: PROVIDE FULL SIZED SETTING OU FORMATION CONTAINED IN THIS DF

FORM OF AWNING TO MATCH THAT OF ADJACENT PROPERTY TO NO.6 PERCY STREET. SEE ELEVATION FOR FURTHER INFORMATION

Shed. 17-19 Foley Street London W1W 6DW t +44 (0)20 7636 9500 f +44 (0)20 7636 9501