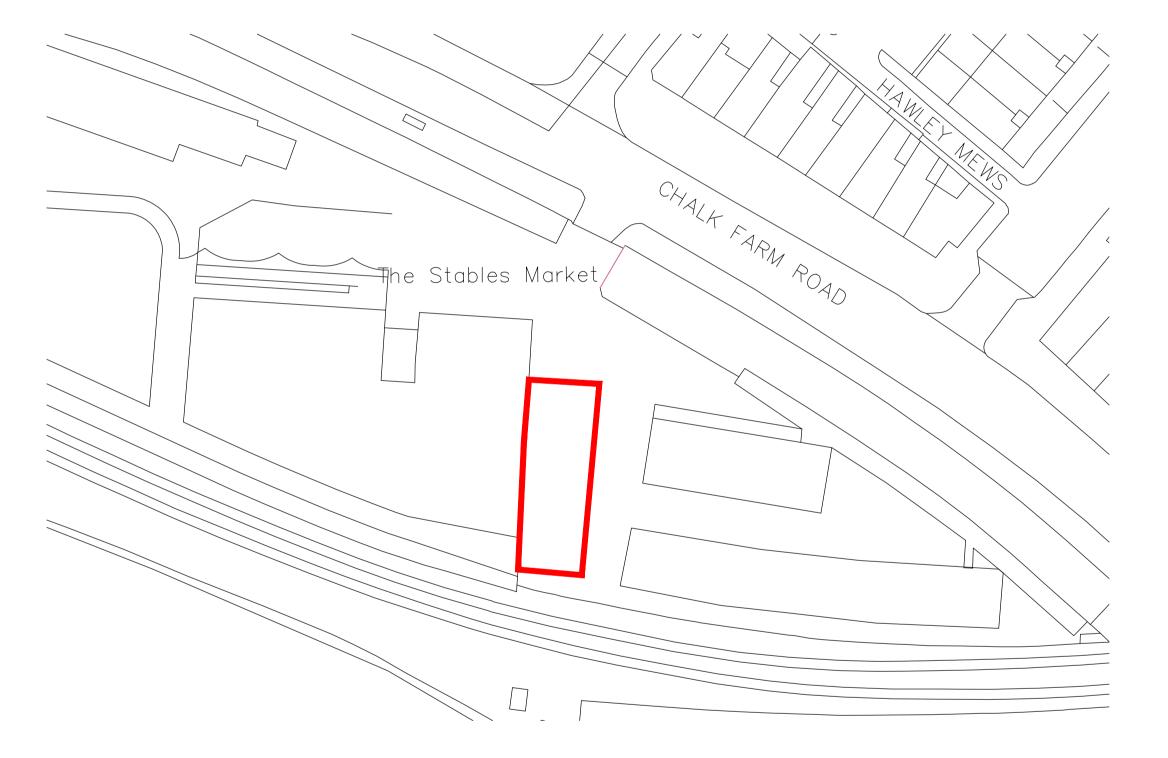

## Site Block Plan **Scale 1:500**

Please note that information used to produce these drawings is based on measured survey supplied by others; Heritage Architecture can not be held responsible for any inaccuracies that may exist. Please do not scale drawings.All dimensions should be verified on site.

## STANLEY SIDINGS LTD

Camden Stables Market TACK ROOM (BLOCK D)

Drawing Title

Proposed tenant fitting out works **Location & Block Plan** 

Scale 1:1250 / 1:500 @ A1

Drawing Status
For Planning & Listed Building Consent