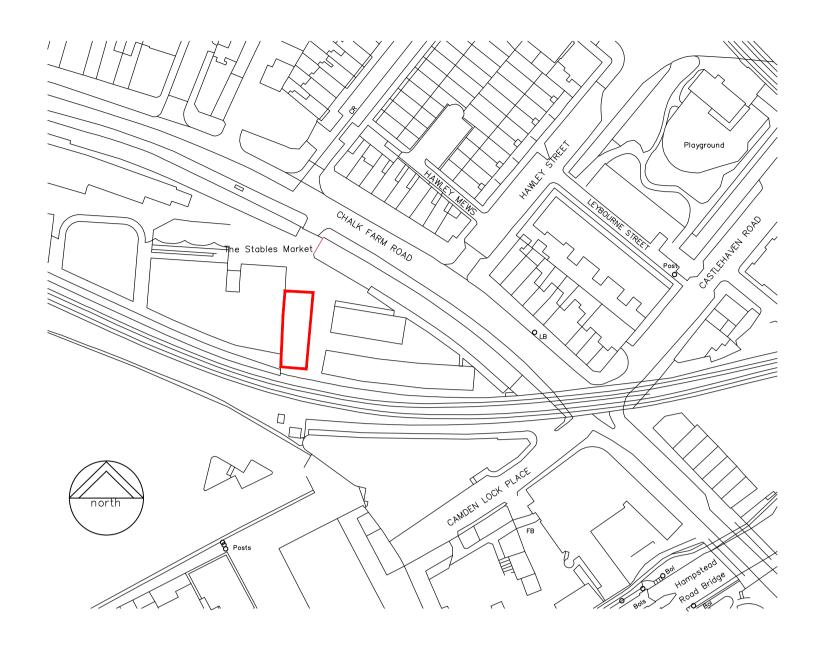

## Site Location Plan **Scale 1:1250**

## Site Block Plan **Scale 1:500**

Please note that information used to produce these drawings is based on measured survey supplied by others; Heritage Architecture can not be held responsible for any inaccuracies that may exist. Please do not scale drawings.All dimensions should be verified on site.

## STANLEY SIDINGS LTD

Camden Stables Market TACK ROOM (BLOCK D)

Drawing Title

Proposed tenant fitting out works **Location & Block Plan** 

Scale 1:1250 / 1:500 @ A1

Drawing Status
For Planning & Listed Building Consent