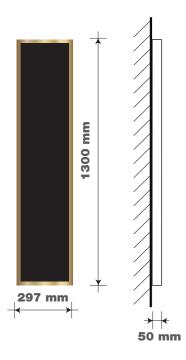

ITEM 01A - 01C (Qty 3) TW 04B

Scale 1:50 @ A3

Scale 1:20 @ A3

ITEM 05 (Qty 1)

Brass framed chalkboard. Scale 1:20

ITEM 06 (Qty 1) Brass framed chalkboard. Scale 1:20

ITEM 07a, 07b, 07c (Qty 3)

Greene KIng etch vinyls