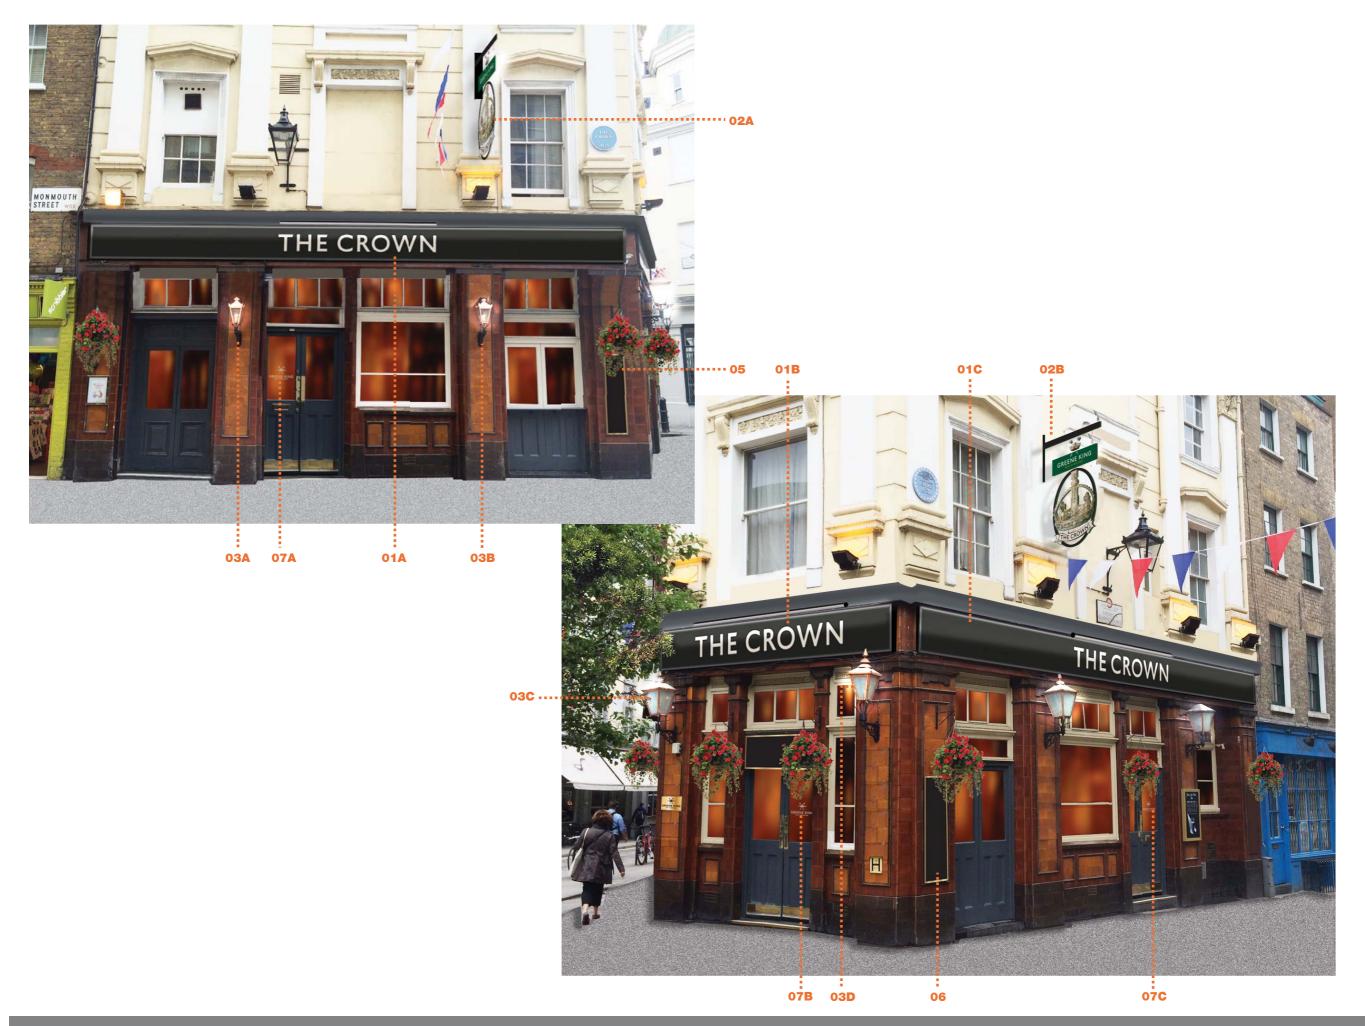

## Fascia signs finished black. Displaying individual letters finished GK Stone. Illuminated by LED trough light. Made from painted timber. 01B 01A THE CROWN THE CROWN 9300 mm 4280 mm 01C THE CROWN 9300 mm ITEM 02A & 02B (Qty 2) TW 02A ITEM 03A - 03D (Qty 4) **ITEM 04** Double sided 3D pictorial sign & gibbet. Copper bottom fixed lanterns. **ITEM DELETED** With a double sided 'Greene King' header. Scale 1:20 Scale 1:20 GREENE KING 460 mm sign colours HE CROW GK Green GK Stone Pantone 3435 Pantone 7527 900 mm 50 mm RAL 1013 ITEM 01A - 01C ONLY 0.5m 1.5m typefaces Housename text DevinneOpti-Ornamented

ITEM 01A - 01C (Qty 3) TW 04B

Scale 1:50 @ A3

Scale 1:20 @ A3

ITEM 05 (Qty 1)

Brass framed chalkboard. Scale 1:20

ITEM 06 (Qty 1) Brass framed chalkboard. Scale 1:20

ITEM 07a, 07b, 07c (Qty 3)

Greene KIng etch vinyls