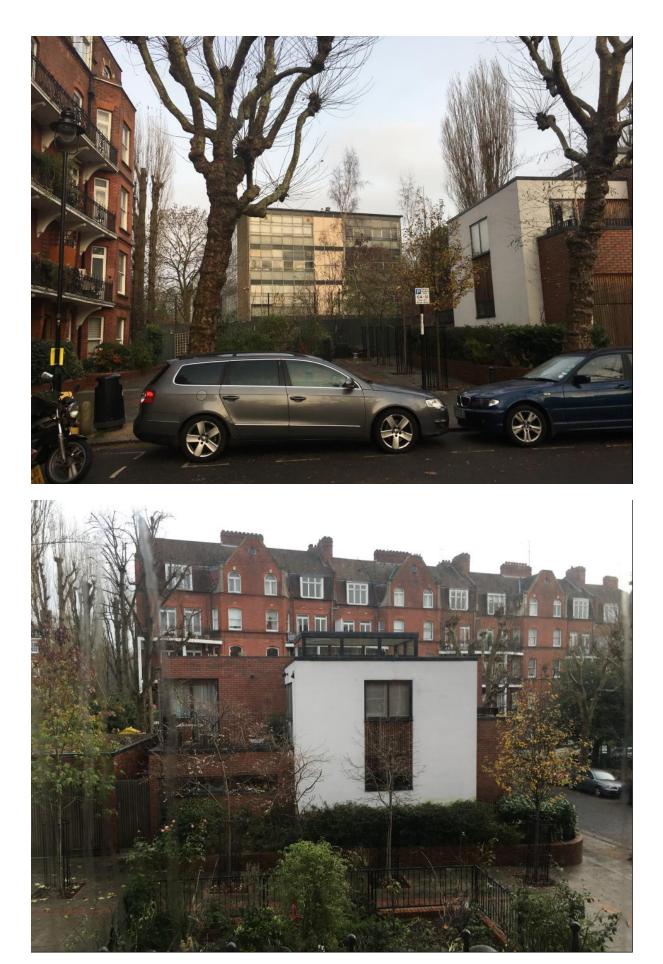

Dear Laura,

Thank you for taking the time to discuss this with me earlier this week.

As discussed, I strongly object to the proposed second floor extension as it will severely impact upon mine and the other residents view and light. My measurements show the existing ground floor of the house is only 14 meters from the façade of Parliament Hill Mansions and the second floor extension will be just 18meters. In my opinion the current building when viewed together with PHM already looks bulky and a little oversized for it close proximity to the surrounding buildings and the extra floors will only serve to exacerbate this.

I have attached two scanned photos (and the originals) taken from our property and have made notes thereon for your information. As you will see the view from our two principle bedrooms will be severely affected, completely blocking the open view towards Cleveden Mansion with the proposed bluff sided brick and timber wall. Furthermore, and at your suggestion I have calculated the 25degree line from the ground floor and it appears that the second floor extension would clearly dissect this. Can you advise further on what impact this will have on the natural light received by those apartments?

As mentioned you are more than welcome to visit our apartment to appreciate this aspect for yourself - in fact I would recommend it, as whilst the scheme certainly has architectural merit when considered in isolation when viewed in relation to its close proximity to the surrounding residential buildings then it is clearly going to have an adverse impact on dozens of apartments.