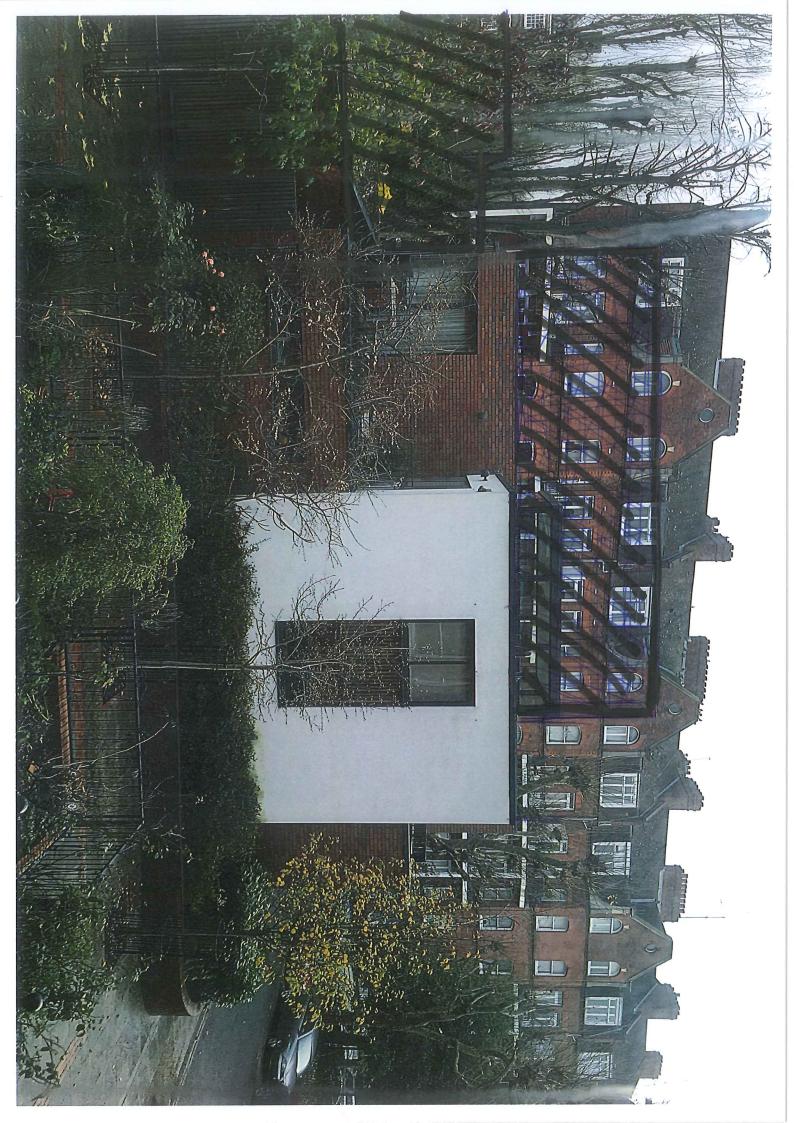

I have attached two scanned photos (and the originals) taken from our property and have made notes thereon for your information. As you will see the view from our two principle bedrooms will be severely affected, completely blocking the open view towards Cleveden Mansion with the proposed bluff sided brick and timber wall. Furthermore, and at your suggestion I have calculated the 25degree line from the ground floor and it appears that the second floor extension would clearly dissect this. Can you advise further on what impact this will have on the natural light received by those apartments?

As mentioned you are more than welcome to visit our apartment to appreciate this aspect for yourself - in fact I would recommend it, as whilst the scheme certainly has architectural merit when considered in isolation when viewed in relation to its close proximity to the surrounding residential buildings then it is clearly going to have an adverse impact on dozens of apartments.