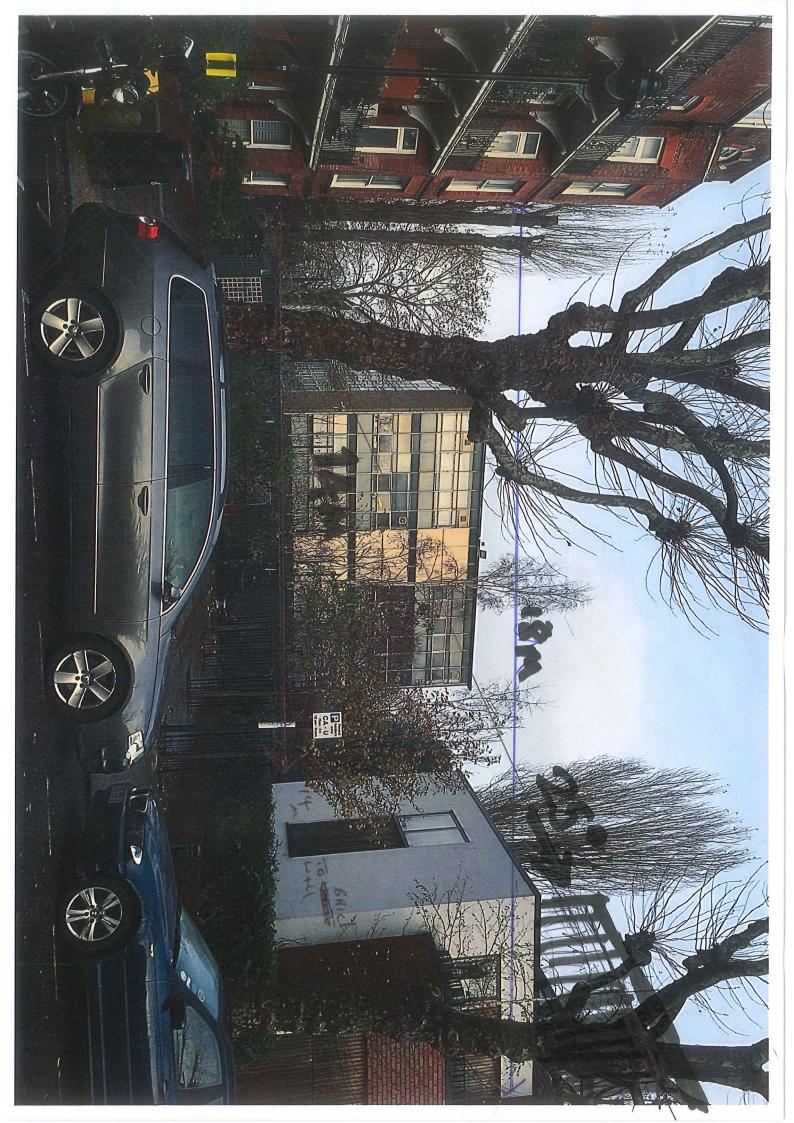

I have attached two scanned photos (and the originals) taken from our property and have made notes thereon for your information. As you will see the view from our two principle bedrooms will be severely affected, completely blocking the open view towards Cleveden Mansion with the proposed bluff sided brick and timber wall. Furthermore, and at your suggestion I have calculated the 25degree line from the ground floor and it appears that the second floor extension would clearly dissect this. Can you advise further on what impact this will have on the natural light received by those apartments?

As mentioned you are more than welcome to visit our apartment to appreciate this aspect for yourself - in fact I would recommend it, as whilst the scheme certainly has architectural merit when considered in isolation when viewed in relation to its close proximity to the surrounding residential buildings then it is clearly going to have an adverse impact on dozens of apartments.