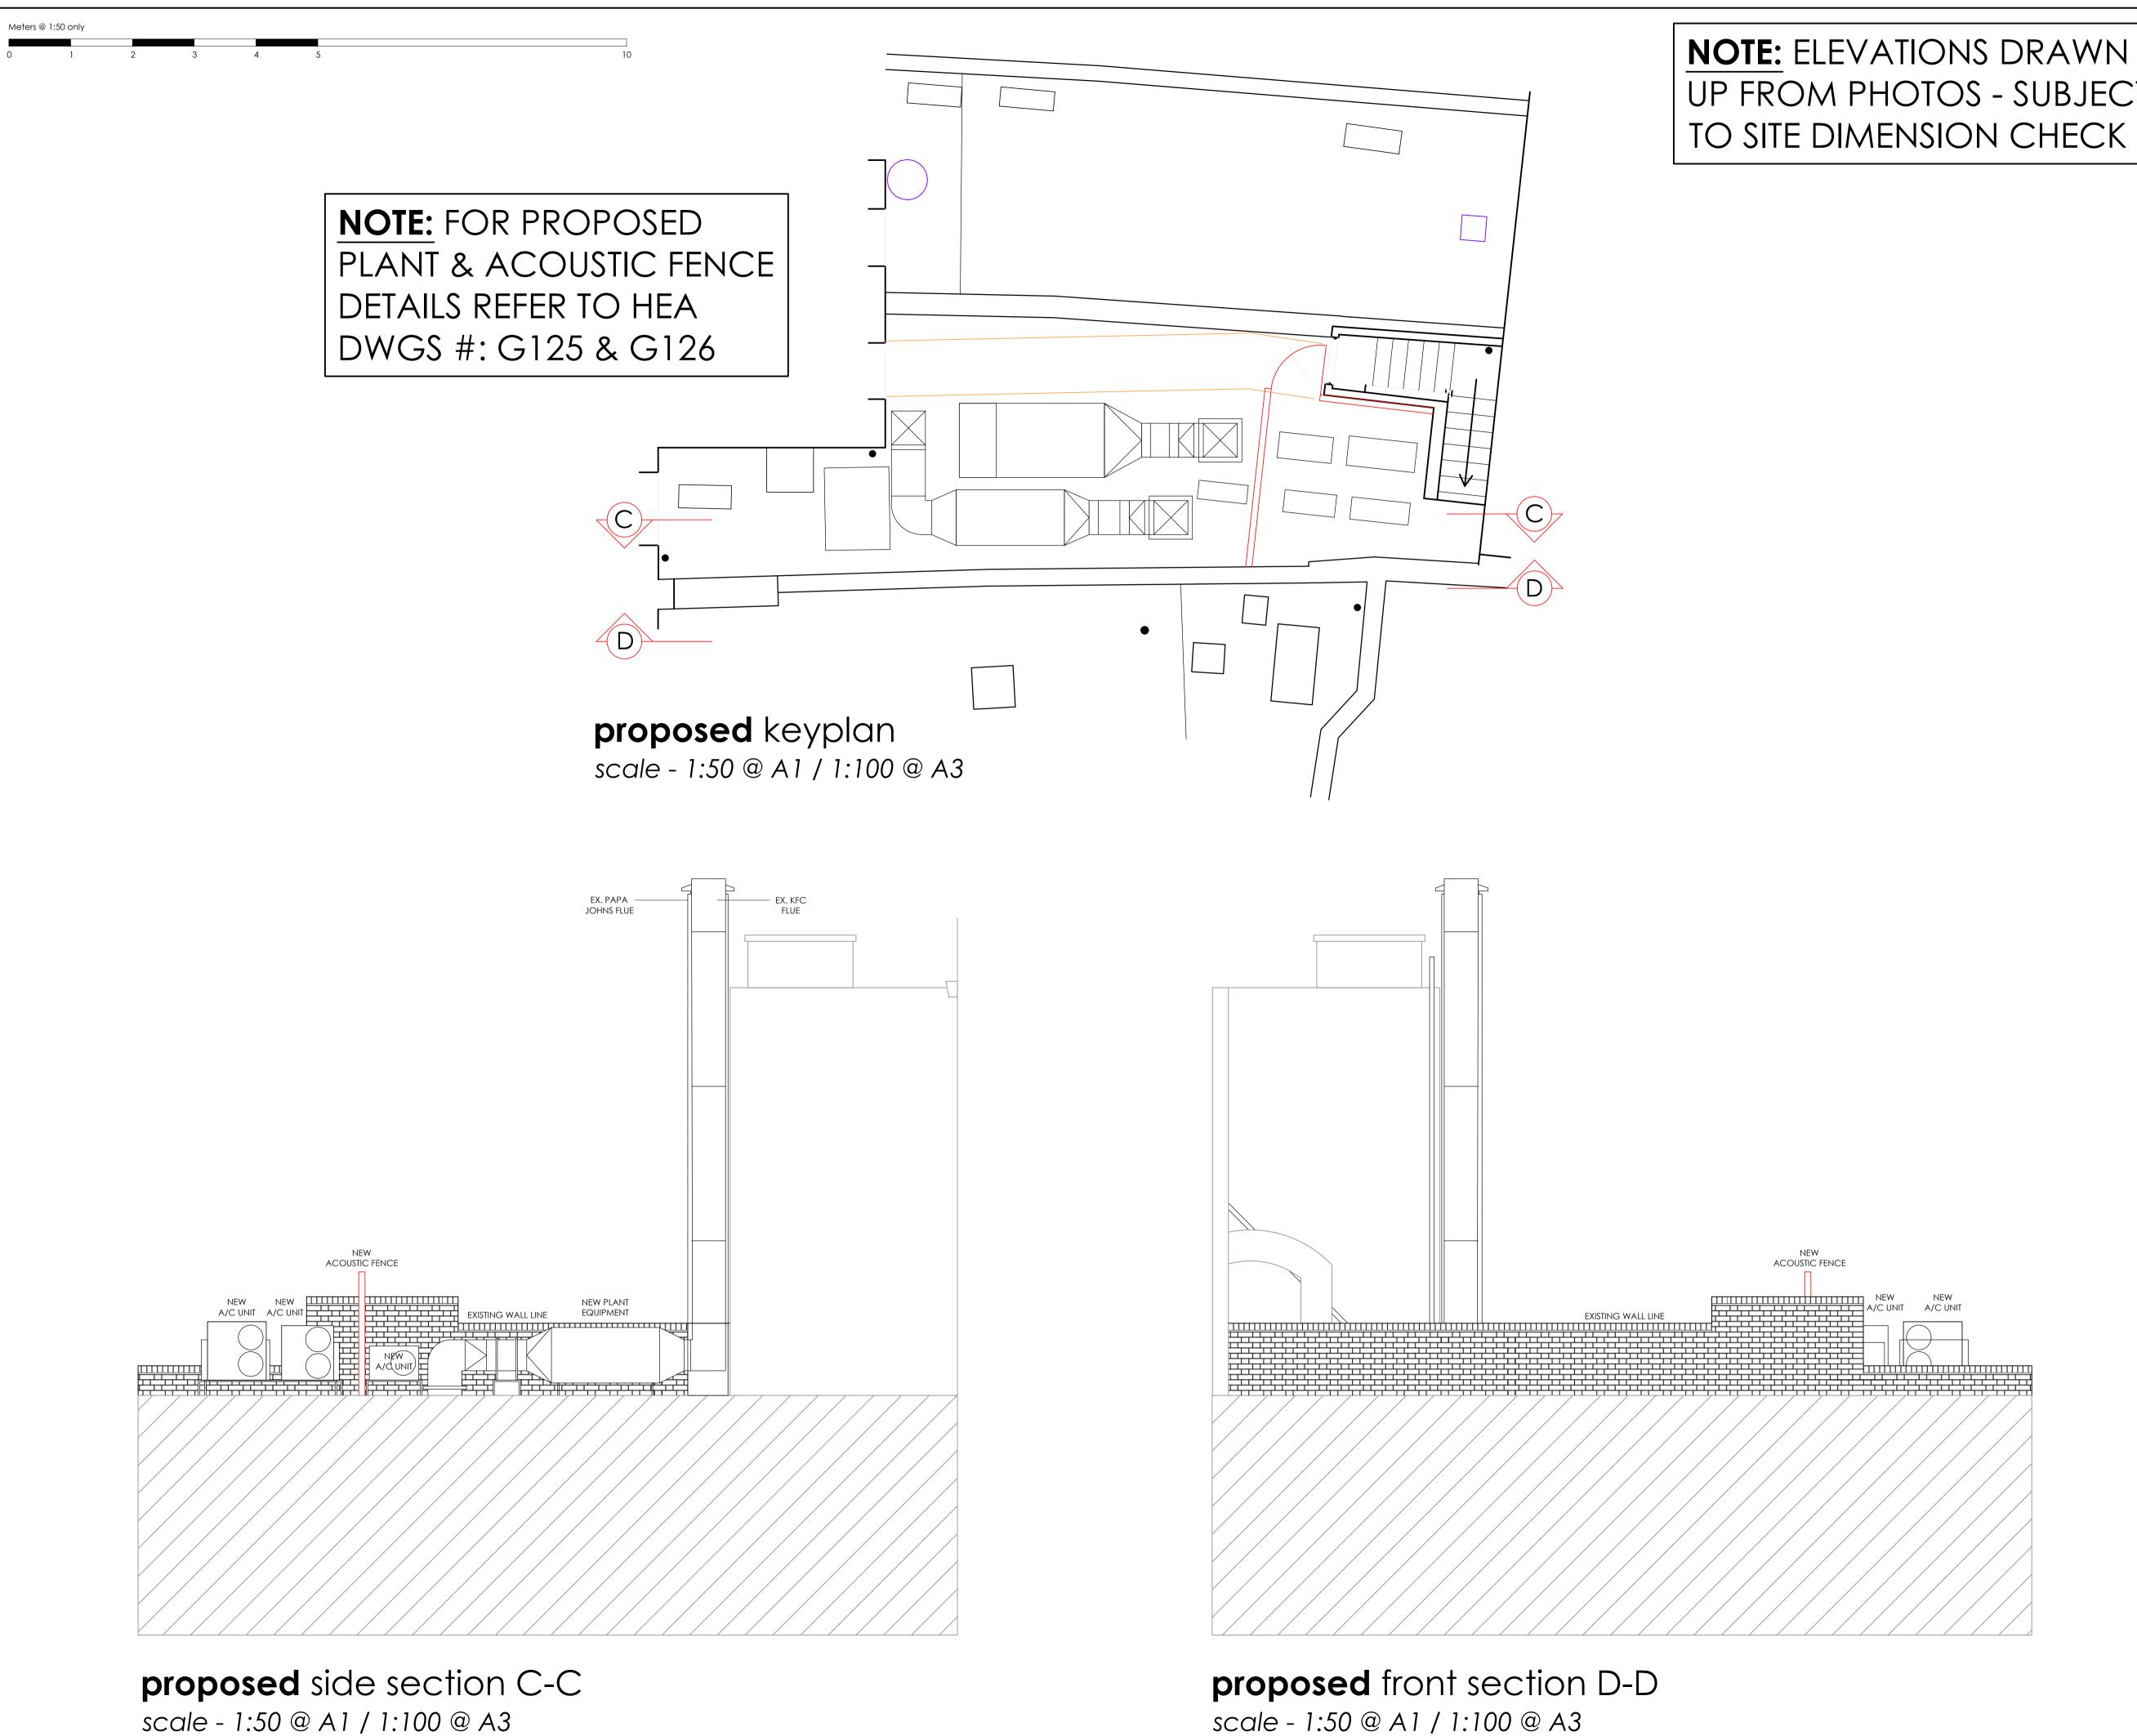

email: firstname.lastname@honeedwards.co.uk

**NEW HIGH STREET** 

store address MORNINGTON CRESENT 53 CAMDEN HIGH STREET CAMDEN LONDON

drawing title

PROPOSED FRONT AND SIDE SECTIONS

| drawn by  | checked   | date         |
|-----------|-----------|--------------|
| MMLD      | JE        | DEC 2016     |
| store no. | scale     |              |
|           | 1:50 @ A1 | / 1:100 @ A3 |

| drawing no.     | revision |
|-----------------|----------|
| 0000/2016/G213  |          |
| HEA drawing no. | revision |
| 2582/G213       |          |