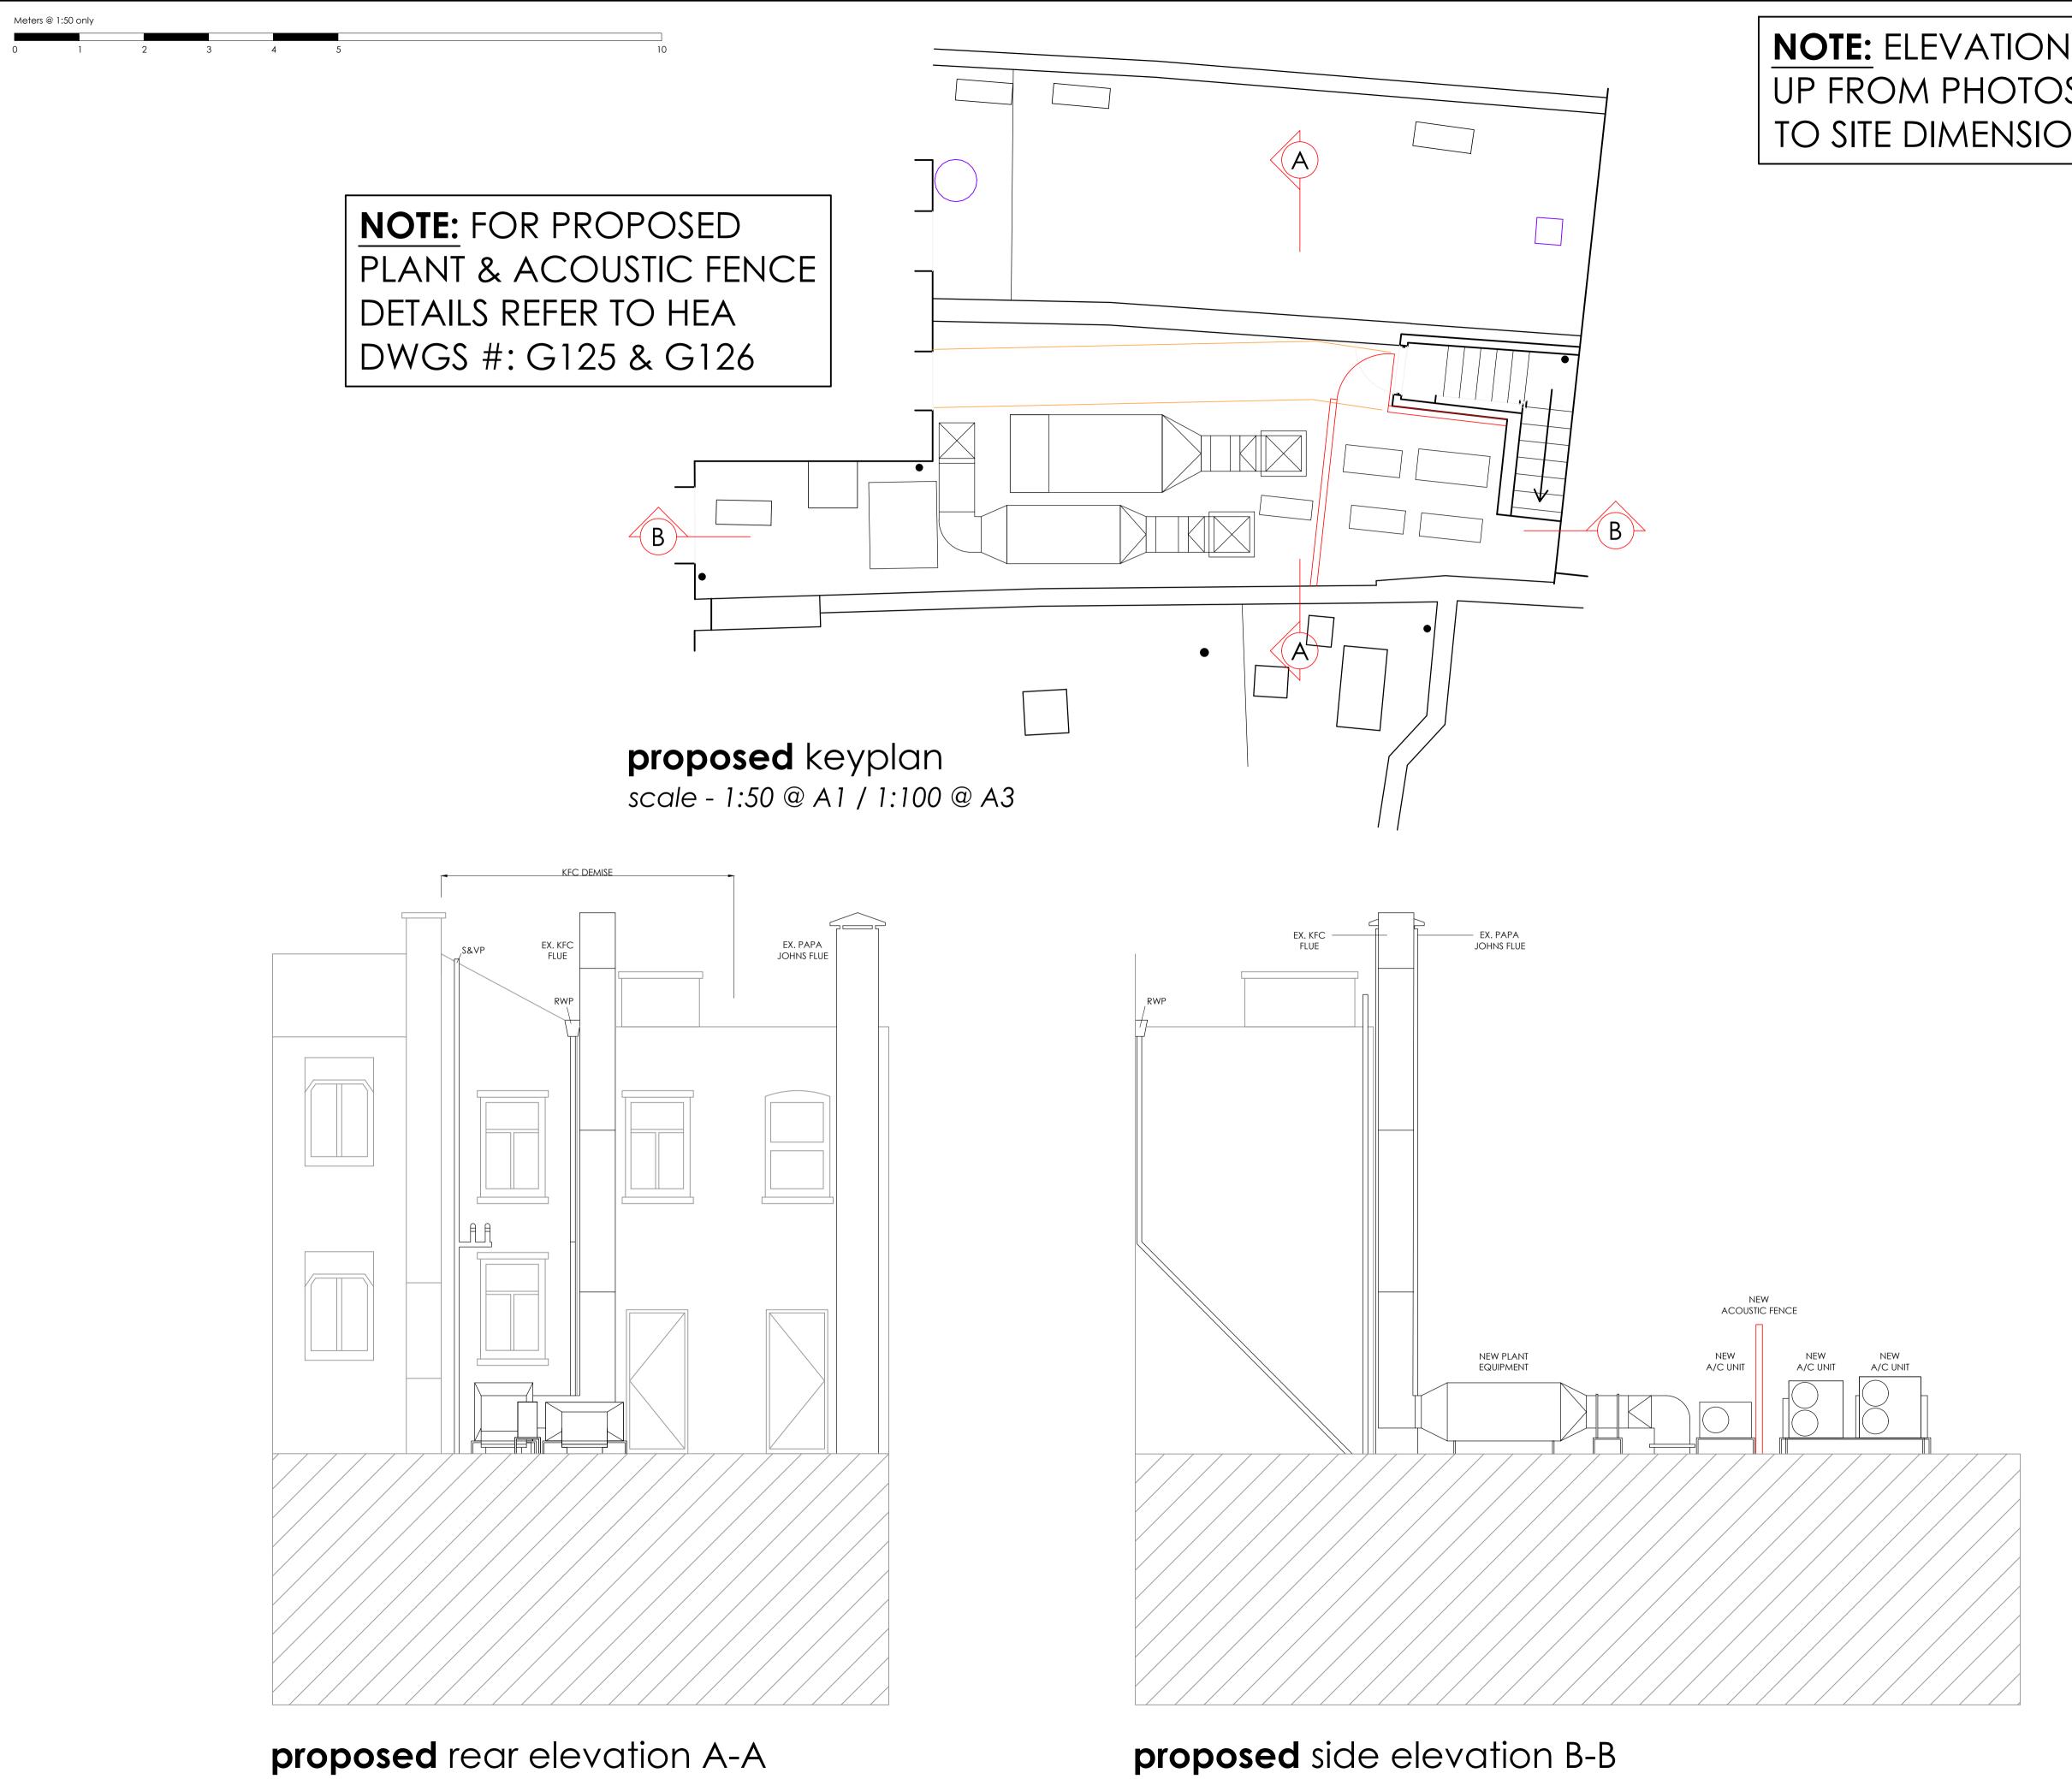

scale - 1:50 @ A1 / 1:100 @ A3

scale - 1:50 @ A1 / 1:100 @ A3

NOTE: ELEVATIONS DRAWN UP FROM PHOTOS - SUBJECT TO SITE DIMENSION CHECK

DO NOT SCALE FROM THIS DRAWING EXCEPT FOR TH PURPOSES OF LOCAL AUTHORITY PLANNING A 27.10.16 Section labelling amended JLE

drawing title

PROPOSED REAR AND SIDE ELEVATIONS

| drawn by  | checked   | date         |
|-----------|-----------|--------------|
| RJS       | JE        | SEPT 2016    |
| store no. | scale     |              |
|           | 1:50 @ A1 | / 1:100 @ A3 |