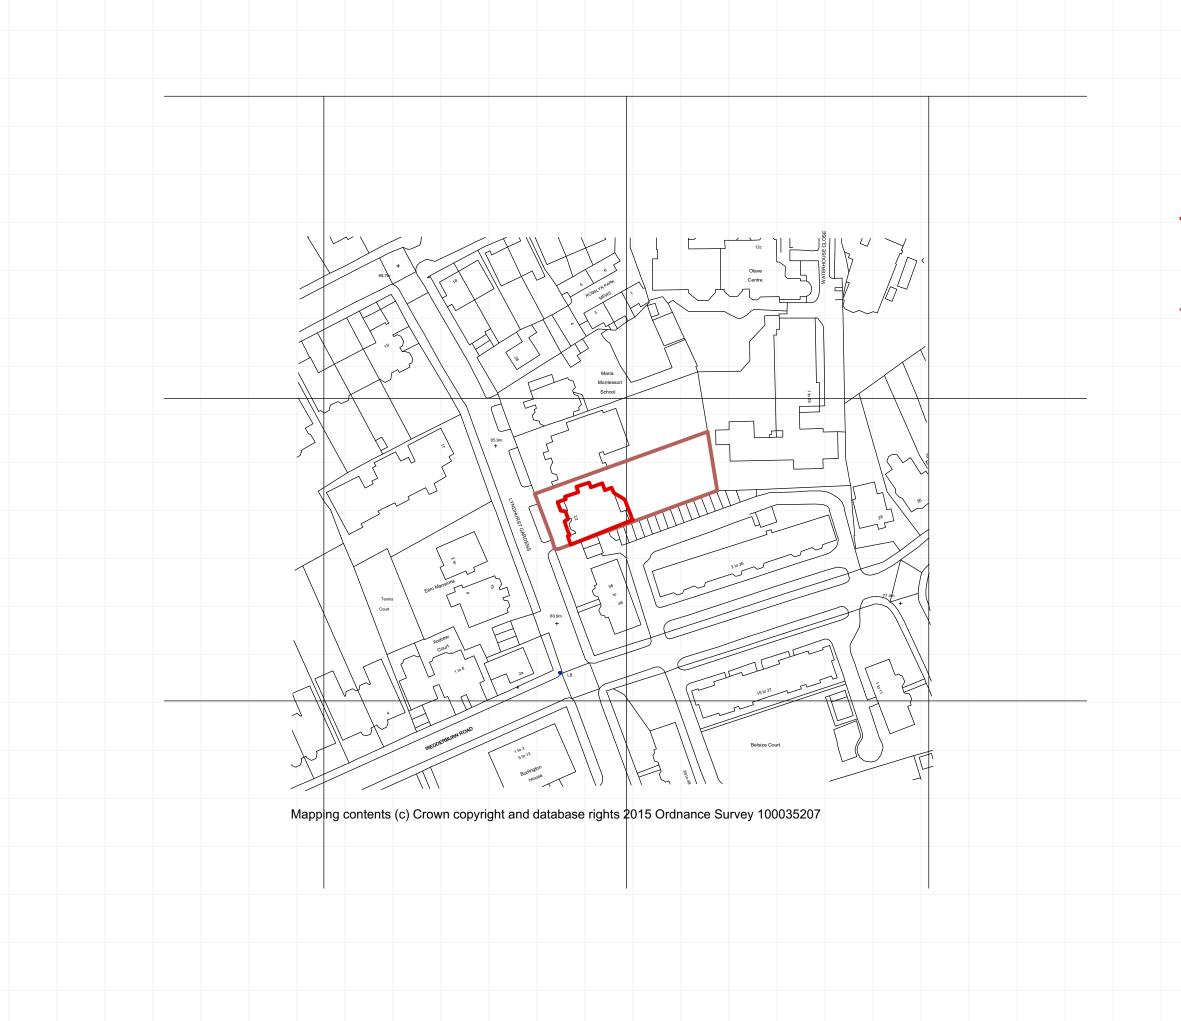

Any discrepancies between drawings to be reported immediately to the Architect. Refer to drawing number for details.

Development Site Boundary Leasehold Flat within 22 Lyndhurst Gardens 303 sqm

Boundary Extent of 22 Lyndhurst Gardens 1152 sqm

A/ 10.12.15

SD

Site ownership boundary amended

Nicholas Baron

Lyndhurst Gardens

Drawing Name Site Location Plan

Project No.

Prefix 44/1509 PL

Drawing No. 100

Issue Α

Scale / Format 1:1250 / A3 SVD

Drawn

Checked WB

17.09.15

31/44 Architects

NL/GB