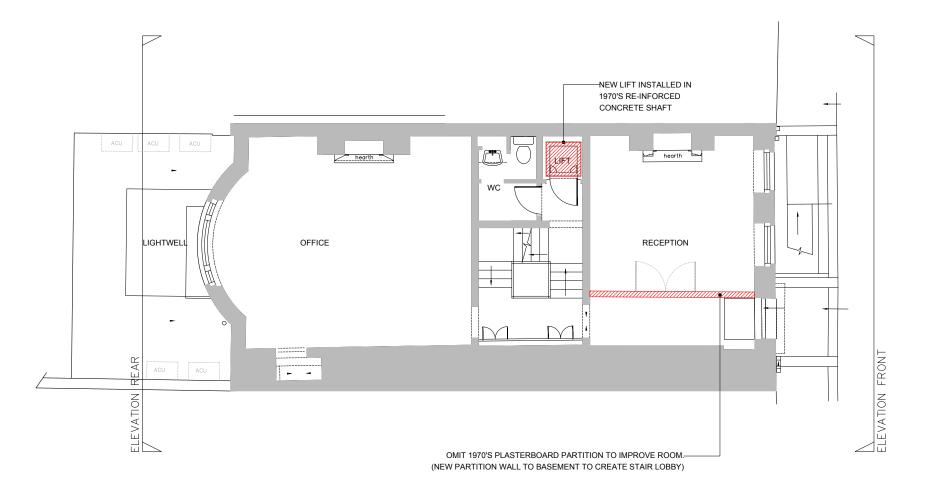

| Rev Description                            |                      |                 |                               | Ву          | Date |
|--------------------------------------------|----------------------|-----------------|-------------------------------|-------------|------|
| Drawing Status                             |                      |                 |                               |             |      |
| PLAININ                                    | IG                   |                 |                               |             |      |
| Sav<br>ARCHITE<br>CONSUL                   | ECTU                 | RE 8            | & BUILDIN                     | G           |      |
| Savills (L<br>Wytham Co<br>Botley, Oxfo    | IK) Lin<br>urt, 11 V | nitec<br>Vest V |                               |             |      |
| Telephone:<br>Fax: + 44 (0<br>www.savills. | )1865 2              |                 |                               |             |      |
| Perez Mi                                   | dtown                |                 |                               |             |      |
| Project<br>22 South<br>Holborn<br>London V | •                    |                 |                               |             |      |
| Drawing Title<br>Demolitic                 | on Gro               | und             | Floor Plar                    | 1           |      |
| Scale<br>1:100 @ A3                        | Date<br>June 2016    | ì               | Drawn<br>RE                   | Check<br>MT | ed   |
| Drawing Number<br>16-28-19                 |                      | Rev.<br>A       | Project Number<br>OXKD 370327 |             |      |
|                                            |                      |                 |                               |             |      |

Ν

0.0M

AREA TO BE DEMOLISHED/REMOVED

5.0M