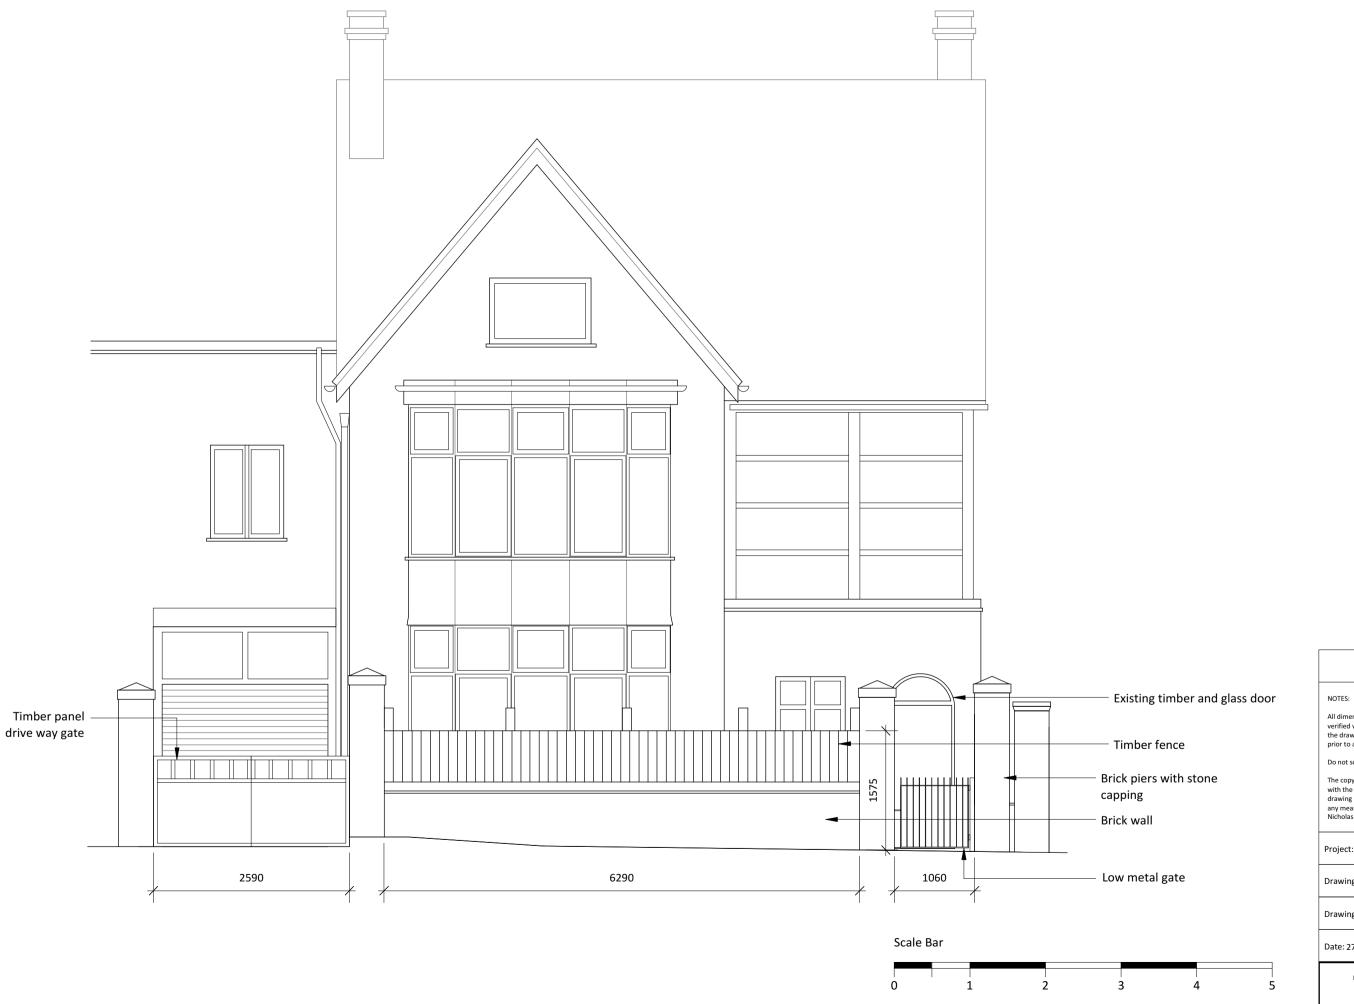

Project: 14 Rosslyn Hill

Drawing Title: Existing Street Front Elevation

Drawing No: 1243/EE-004

Date: 27/10/16 Scale: 1:50 @ A3

> nicholas lee architects Ltd 34A Rosslyn Hill, London NW3 1NH Tel: 020 7435 9315 www.nleearchitects.com