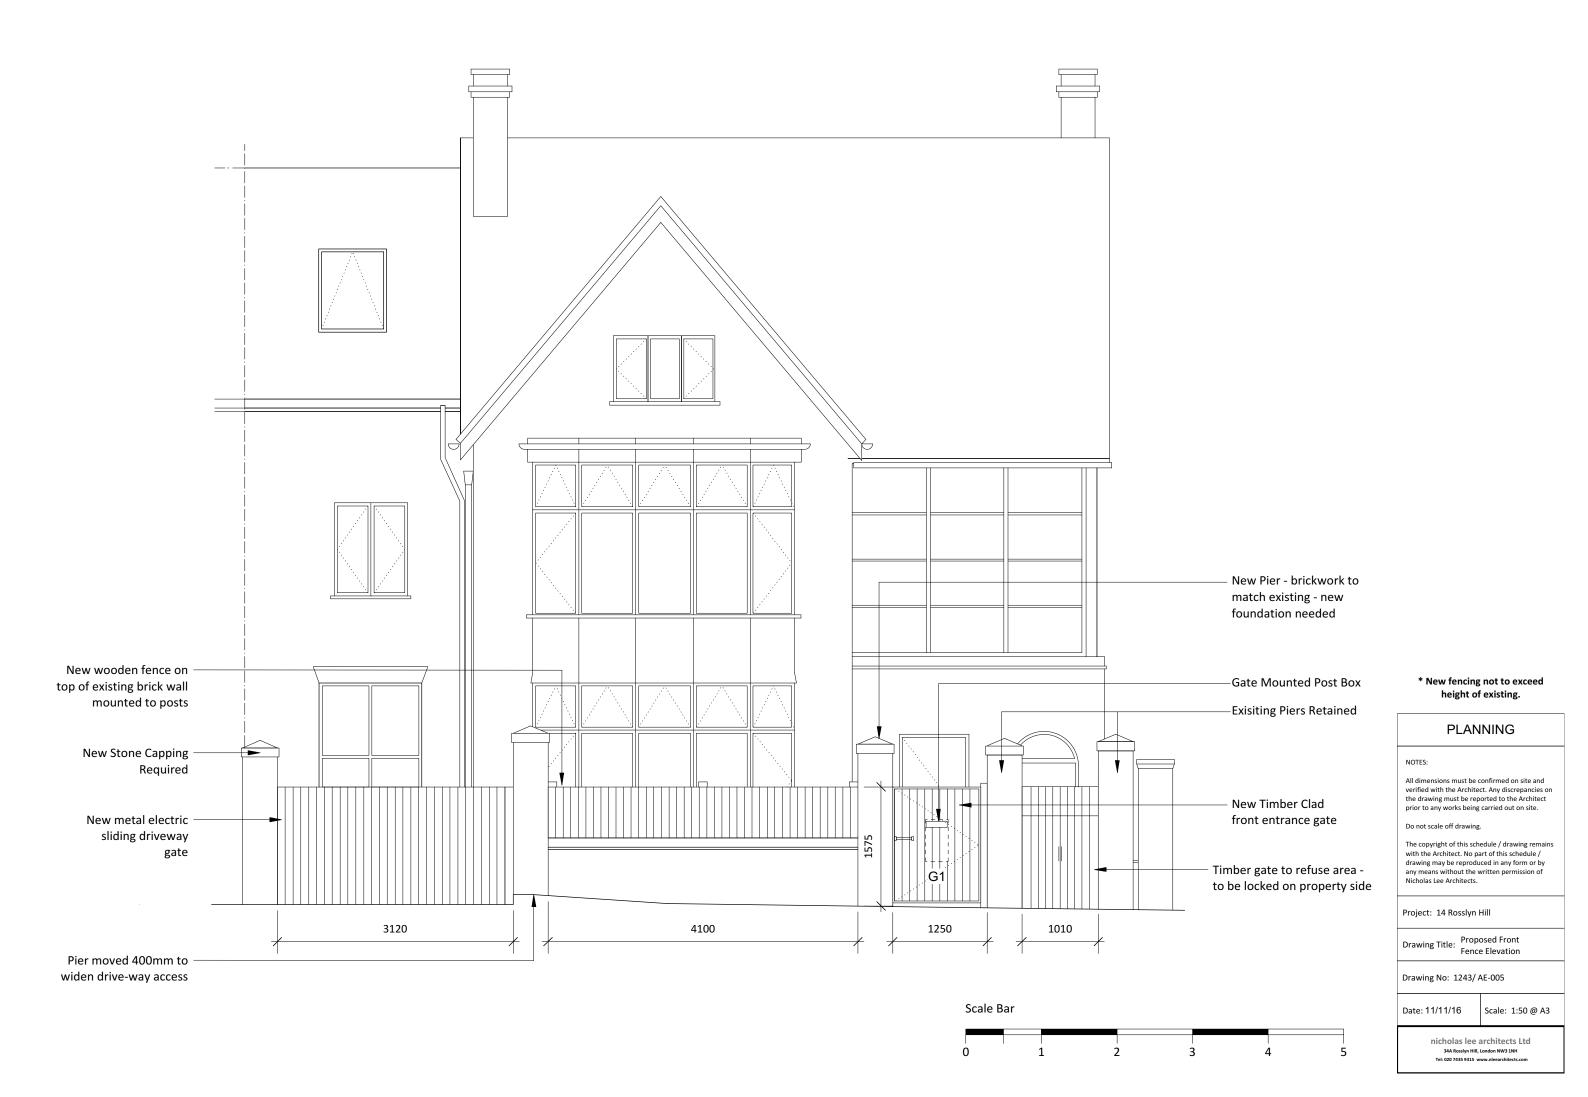

Scale: 1:50 @ A3

nicholas lee architects Ltd 34A Rossiyn Hill, London NW3 1NH Tel: 020 7435 9315 www.nleearchitects.com



## PLANNING

All dimensions must be confirmed on site and verified with the Architect. Any discrepancies on the drawing must be reported to the Architect prior to any works being carried out on site.

Do not scale off drawing.

The copyright of this schedule / drawing remains with the Architect. No part of this schedule / drawing may be reproduced in any form or by any means without the written permission of Nicholas Lee Architects.

Project: 14 Rosslyn Hill

Drawing Title: Existing Street Front Elevation

Drawing No: 1243/EE-004

Date: 27/10/16 Scale: 1:50 @ A3

> nicholas lee architects Ltd 34A Rosslyn Hill, London NW3 1NH Tel: 020 7435 9315 www.nleearchitects.com