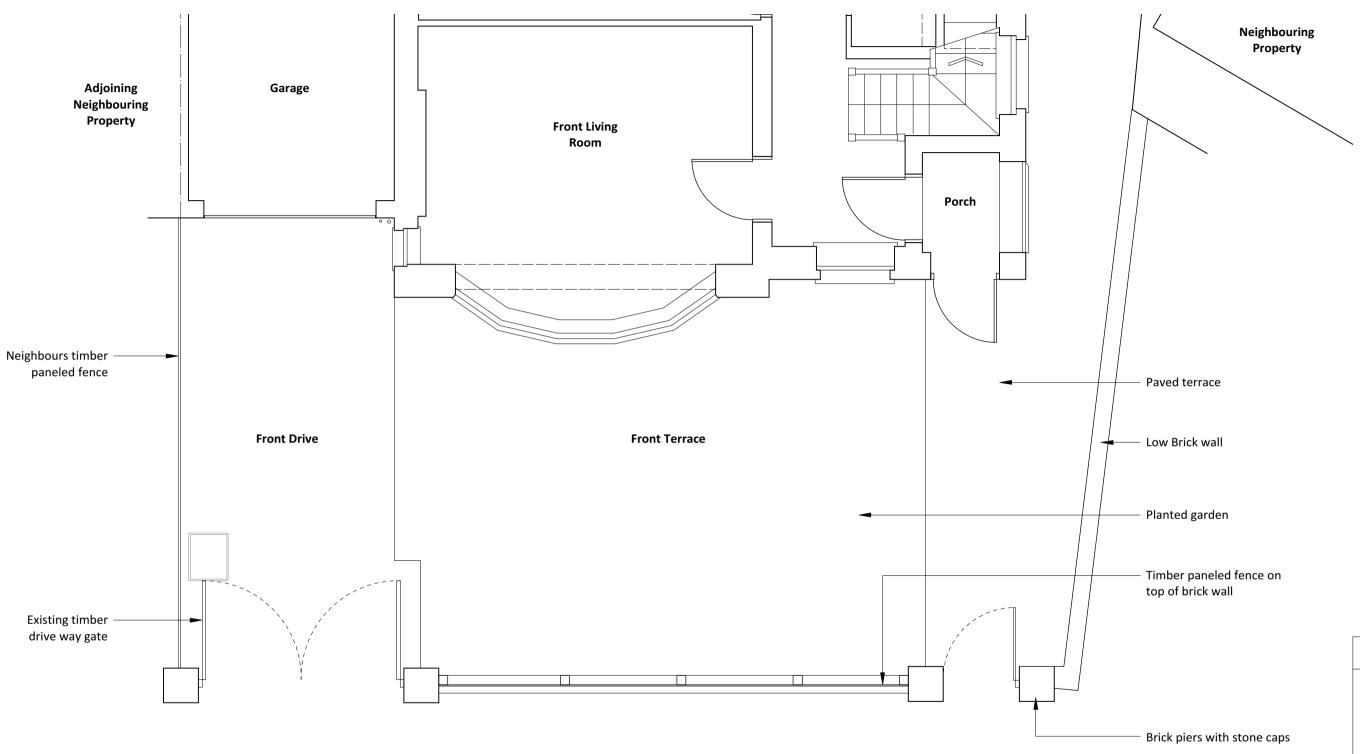

Project: 14 Rosslyn Hill

Drawing Title: Existing Front of House Plan

Drawing No: 1243/EP-004

Date: 10/11/16 Scale: 1:50 @ A3

nicholas lee architects Ltd 34A Rossiyn Hill, London NW3 1NH Tel: 020 7435 9315 www.nleearchitects.com