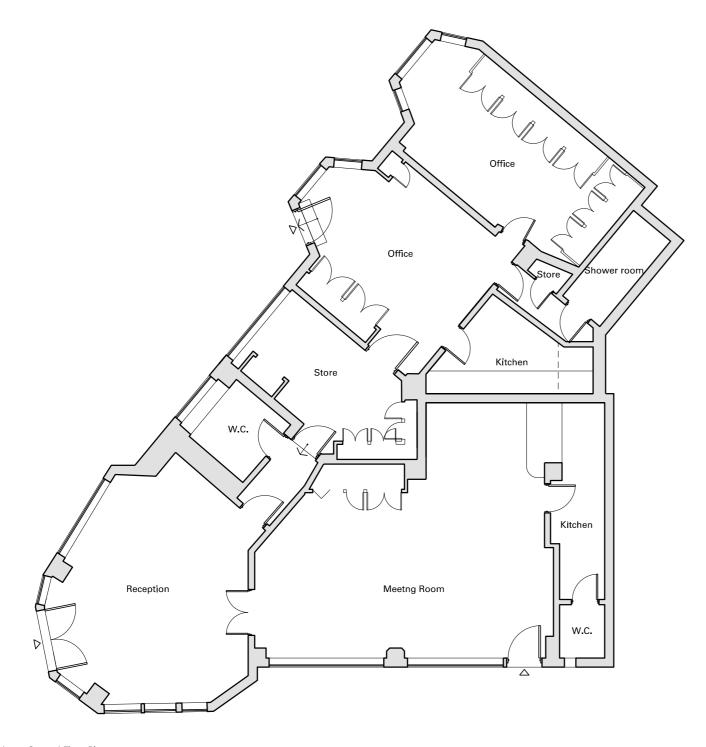

Upper Ground Floor Plan

## Preliminary

General arrangement drawing

| Project                          |          |  |  |  |
|----------------------------------|----------|--|--|--|
| 250 Finchley Road, London, NW3   |          |  |  |  |
| Drawing                          |          |  |  |  |
| Existing upper ground floor plan |          |  |  |  |
| Scale                            | Date     |  |  |  |
| 1.50 @ A1, 1.100 @ A3            | Sep 2014 |  |  |  |
| Drawing number                   | Revision |  |  |  |
| 269 SK 010                       | Α        |  |  |  |