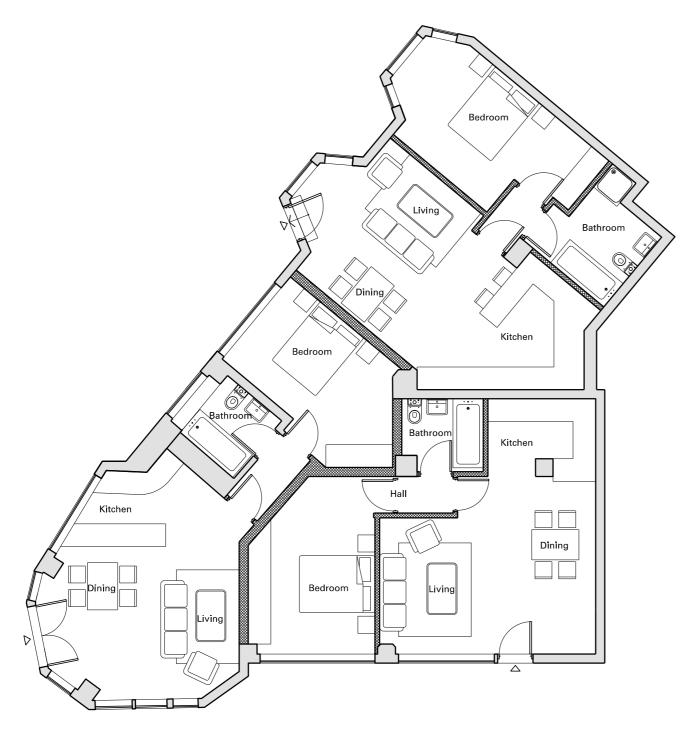

Upper Ground Floor Plan

## Preliminary

General arrangement drawing

| Project                          |          |  |  |  |  |
|----------------------------------|----------|--|--|--|--|
| 250 Finchley Road, London, NW3   |          |  |  |  |  |
| Drawing                          |          |  |  |  |  |
| Proposed Upper Ground Floor Plan |          |  |  |  |  |
| Scale                            | Date     |  |  |  |  |
| 1:50 @ A1, 1:100 @ A3            | June 14  |  |  |  |  |
| Drawling number                  | Revision |  |  |  |  |
| 269 SK 100                       | С        |  |  |  |  |