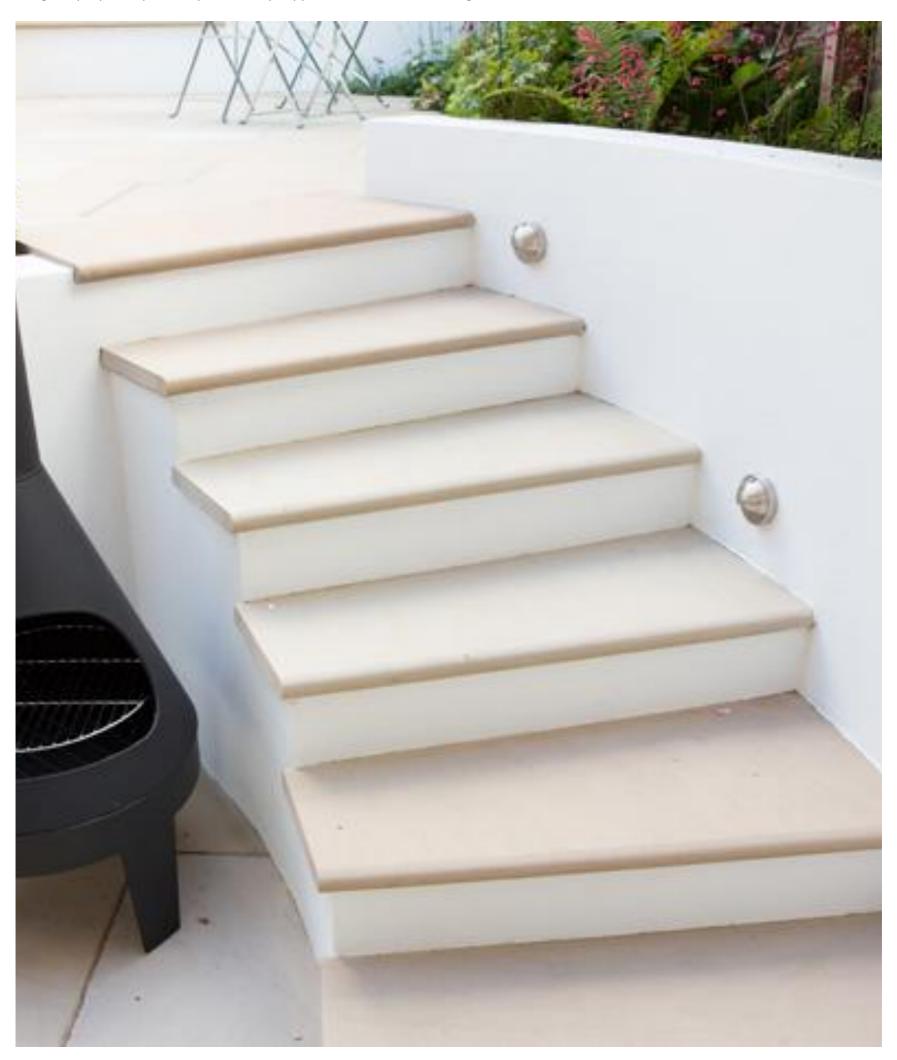

## **8 Rothwell Street**

Application to agree Conditions 4c/f/h\_12.12.16

c) Sample of replacement York stone treads to front lightwell steps.

We are proposing a buff sawn sandstone from London Stone:

http://www.londonstone.co.uk/stone-paving/sandstone-paving/buff-sawn-sandstone-paving/

This is proposed to the front light well and steps. The stone is installed to the threshold of the rear garden door so is available for inspection.

Image of proposed product provided by supplier used as stair cladding: