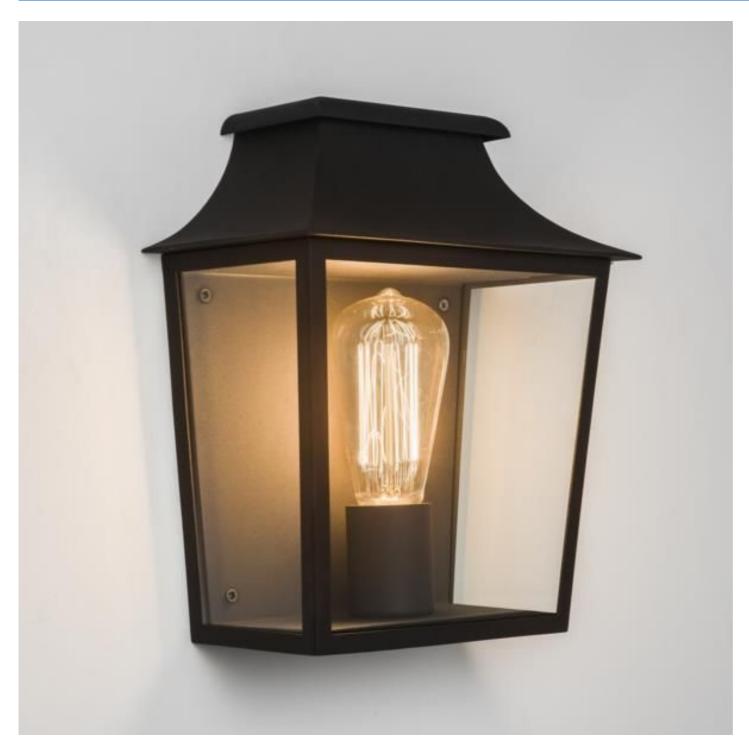

## f) Service runs

Mechanical and electrical services will be concealed within the depth of wall/floor structure and there will be no service boxing visible within the house.

h) Manufacturer specification of the light fittings either side of front door.

We are proposing a pair of Astro Lighting Richmond 7270 Black Exterior Wall Lanterns either side of the front door: <a href="https://www.outdoor-lighting-centre.co.uk/astro-lighting-richmond-7270-black-exterior-wall-lantern-p-1497.html">https://www.outdoor-lighting-centre.co.uk/astro-lighting-richmond-7270-black-exterior-wall-lantern-p-1497.html</a>