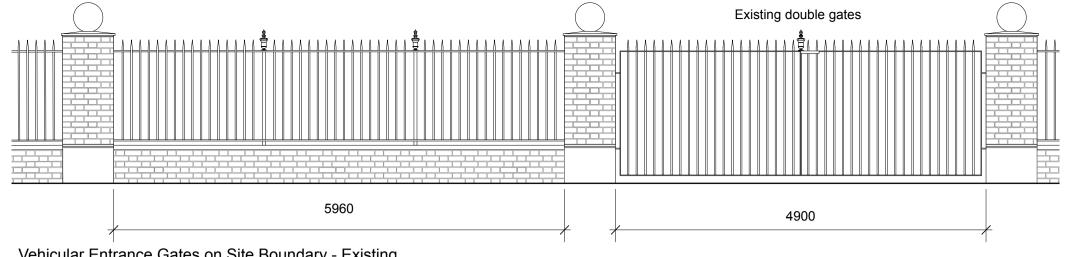

Vehicular Entrance Gates on Site Boundary - Existing

Scale 1:50



## Vehicular Entrance Gates on Site Boundary - Proposed

Scale 1:50



## Vehicular & Pedestrian Entrance to Central Space - Proposed

**Scale 1:50** 

|                                                                                  |                      |                                                                                    |                                                                                                          |                |                             |          | C Copyright 2016 Katy Staton | Landscape Architecture |
|----------------------------------------------------------------------------------|----------------------|---------------------------------------------------------