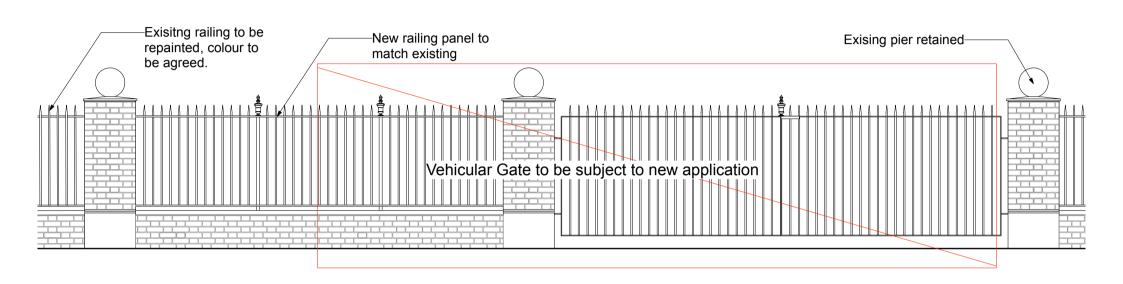

Vehicular Entrance Gates on Site Boundary - Existing

Scale 1:50



## Vehicular Entrance Gates on Site Boundary - Proposed

Scale 1:50



## Vehicular & Pedestrian Entrance to Central Space - Proposed

**Scale 1:50** 

|                                                                                  |                      |                                                                                    |                                                                                                          |                |                             |          | C Copyright 2016 Katy Staton | Landscape Architecture |
|----------------------------------------------------------------------------------|----------------------|------------------------------------------------------------------------------------|----------------------------------------