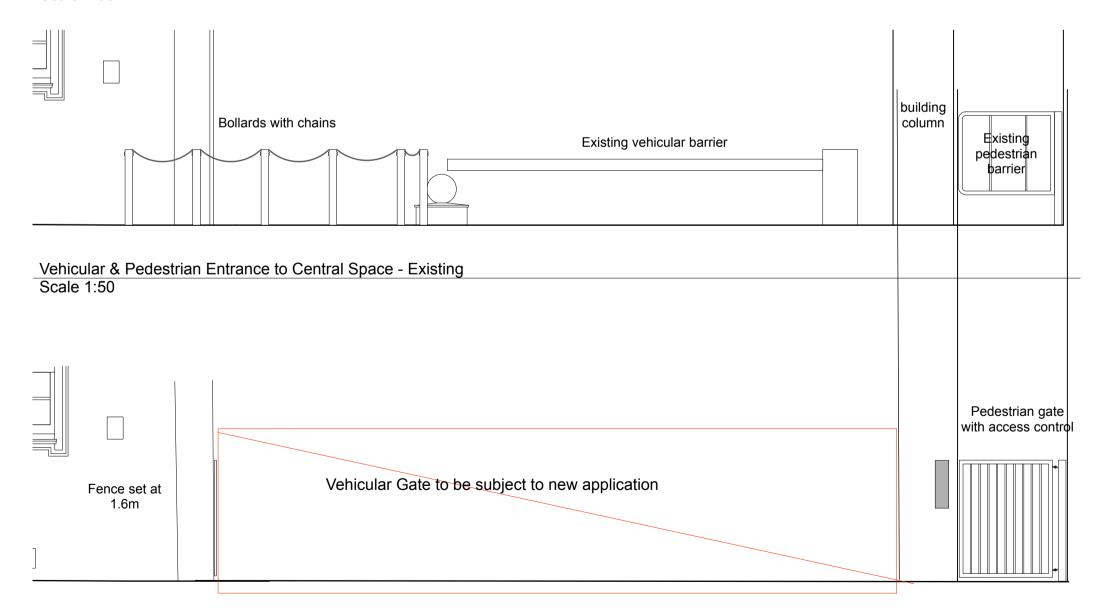

## Vehicular & Pedestrian Entrance to Central Space - Proposed

**Scale 1:50** 

|                                                                                  |                      |                                                                                    |                                                                                                          |                |                             |          | C Copyright 2016 Katy Staton | Landscape Architecture |
|----------------------------------------------------------------------------------|----------------------|------------------------------------------------------------------------------------|----------------------------------------------------------------------------------------------------------|----------------|-----------------------------|----------|------------------------------|------------------------|
| 1.6m high. Status - Planning.                                                    | 16.06.16<br>28.09.16 | University College School - Senior Branch Frognal Access and Boundary Improvements | Katy Staton Landscape Architecture  34 Warwick Road EN5 5EH • m: 07740702756 • katystaton@btinternet.com |                |                             |          |                              |                        |
| C Finials added. Status - Listed Building Consent.  D Gate design changed.       |                      | <u> </u>                                                                           | Project Number                                                                                           | Drawing Number | J                           | Revision | Scale                        | Date                   |
| E Gate removed from drawing.  F Gate 6 removed from application-note on drawing. | 11.11.16<br>9.12.16  | Vehicular Gates                                                                    | 077                                                                                                      | L15            | FOR LISTED BUILDING CONSENT | F        | 1:50 @ A3                    | Jun 16                 |