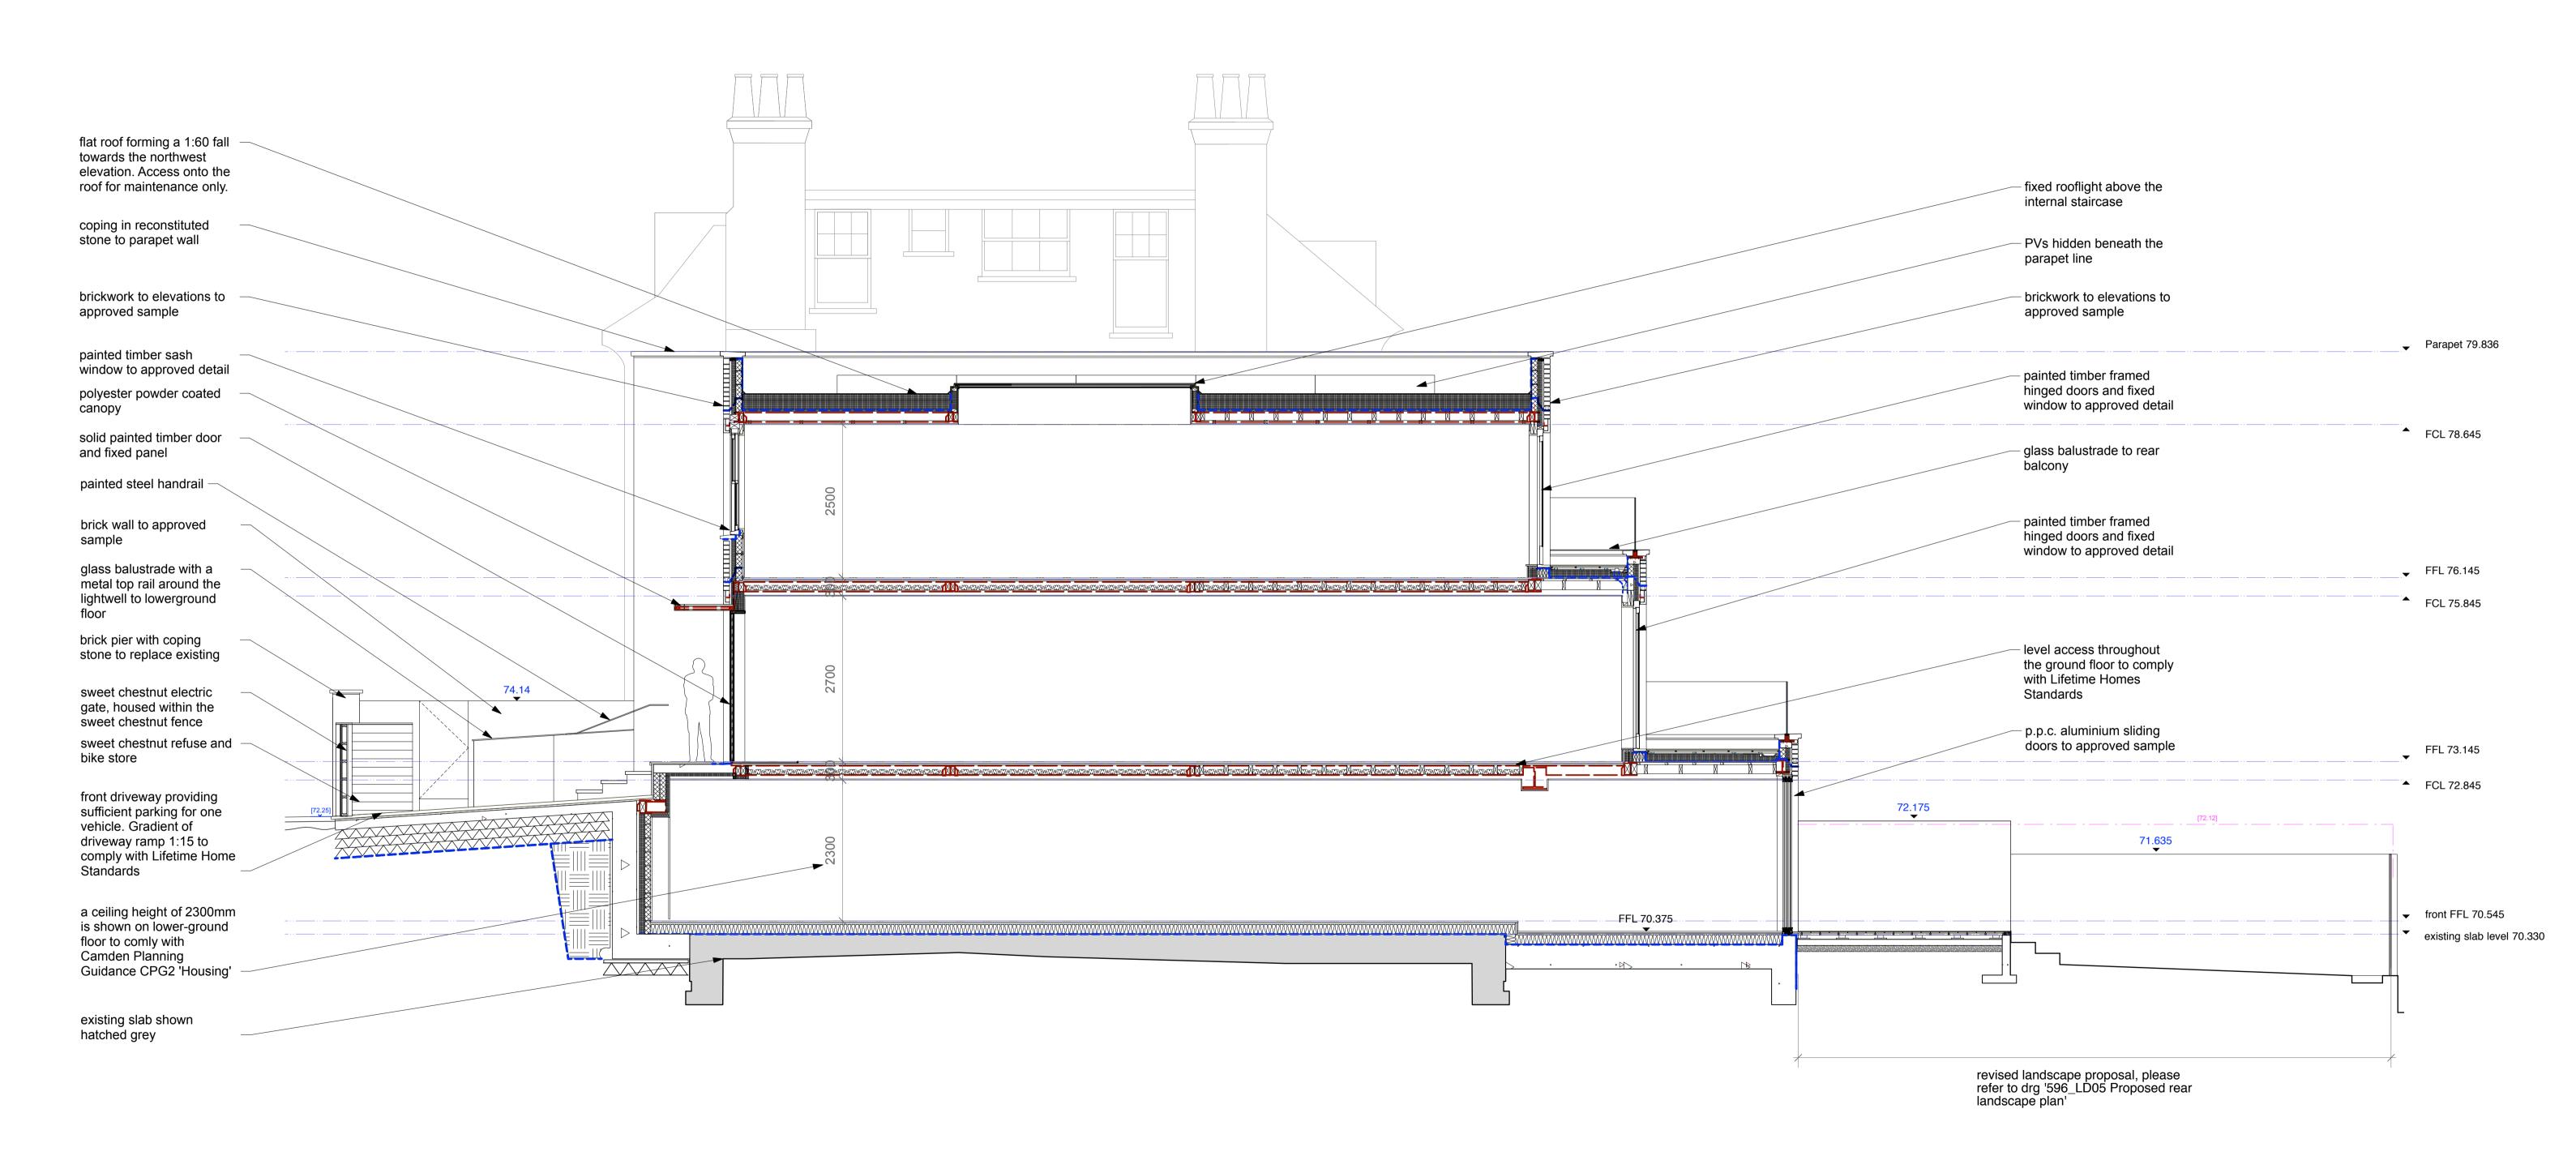

| REVISIONS    Nil   9/10/15   planning application | planning | DRAWING NOT TO BE SCALED.  ALL DIMENSIONS TO BE CHECKED ON SITE.  REFER TO ALL OTHER RELEVANT DRAWINGS AND SPECIFICATIONS. IN CASE OF ANY DISCREPANCY OR AMBIGUITY REFER TO CA | PROJECT Hampstead Hill Gardens Proposed section D  SCALE 1:50 @ A1  DATE Nov-15  DRAWING REV  596_36.1 | Walker Bushe Architects Buildings and Interiors  6 Highbury Corner O20 7697 0707 THighbury Crescent O20 7697 0808 FLondon N51RD Studio@walkerbushe.co.uk E |
|---------------------------------------------------|----------|--------------------------------------------------------------------------------------------------------------------------------------------------------------------------------|--------------------------------------------------------------------------------------------------------|------------------------------------------------------------------------------------------------------------------------------------------------------------|
|---------------------------------------------------|----------|--------------------------------------------------------------------------------------------------------------------------------------------------------------------------------|--------------------------------------------------------------------------------------------------------|------------------------------------------------------------------------------------------------------------------------------------------------------------|