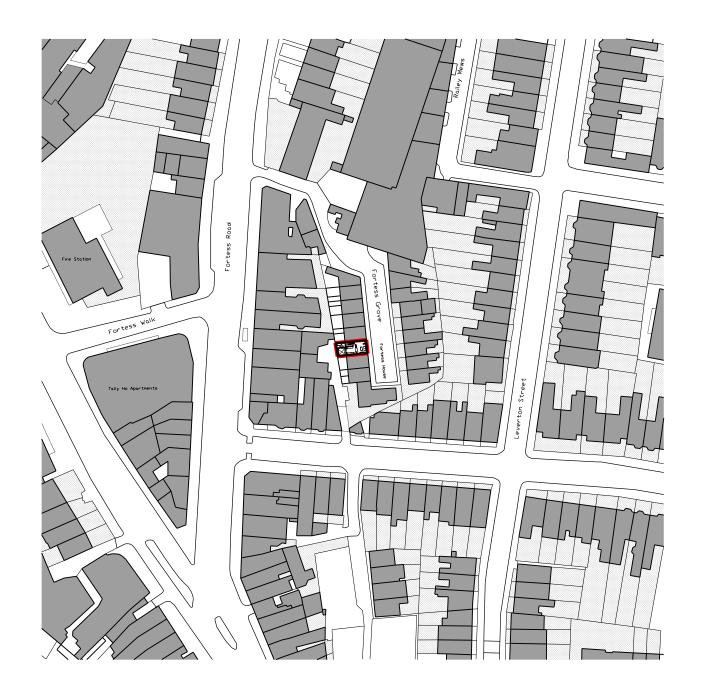

## AARON HOLDEN

Registered Architect 28 Shepherds Hill London

Location

MS CLAIRE LEVESON

**FORTESS GROVE** 

**LOCATION PLAN** 

1001

Scale @ A3 1:1250 27/08/16 AH

PA-E-1000

A3 sheet size

01LOCATION PLAN