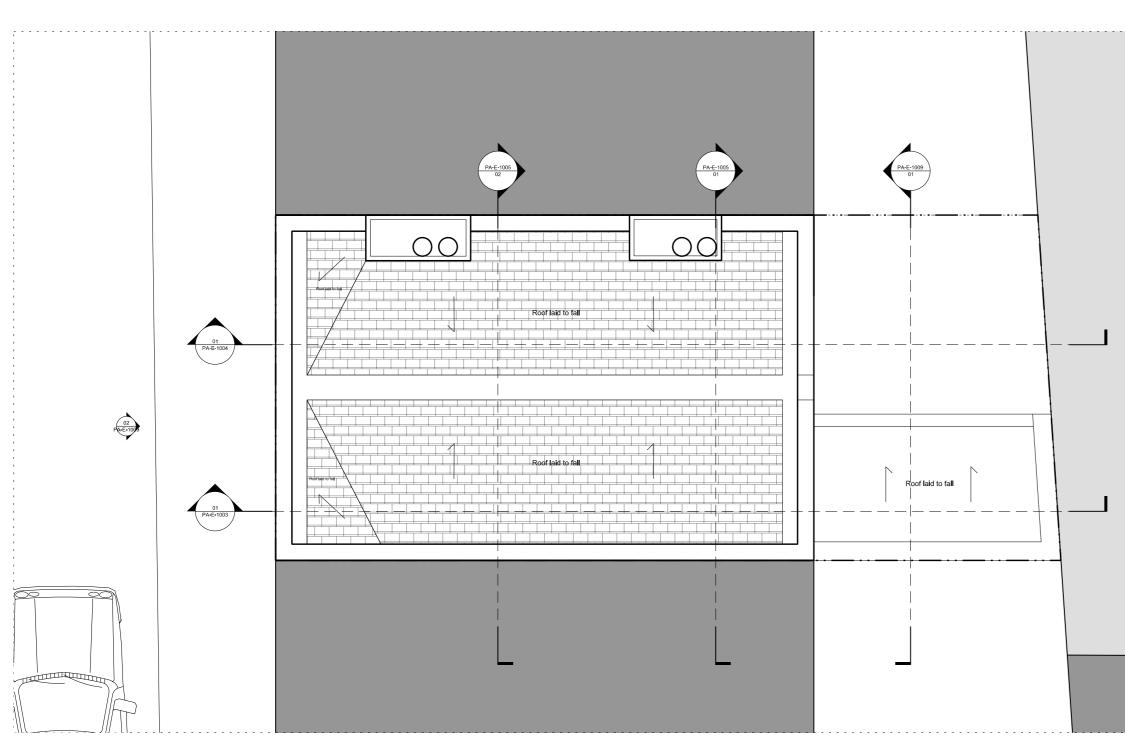

## 01<u>ROOF PLAN</u>

- 1. Do not scale drawings. Dimensions govern.
- 2. All dimensions are in millimetres unless noted otherwise.
- 4. The Architect shall be notified in writing of any
- discrepancies.
- All dimensions shall be verified on site before proceeding with the work.
- This information includes mapping data licensed from Ordnance Survey and is strictly for use in preparation of information for this project.

# FORTESS GROVE

Title

1001

EXISTING ROOF PLAN

Project No. Scale @ A3

PA-E-1008

1:50

2 m