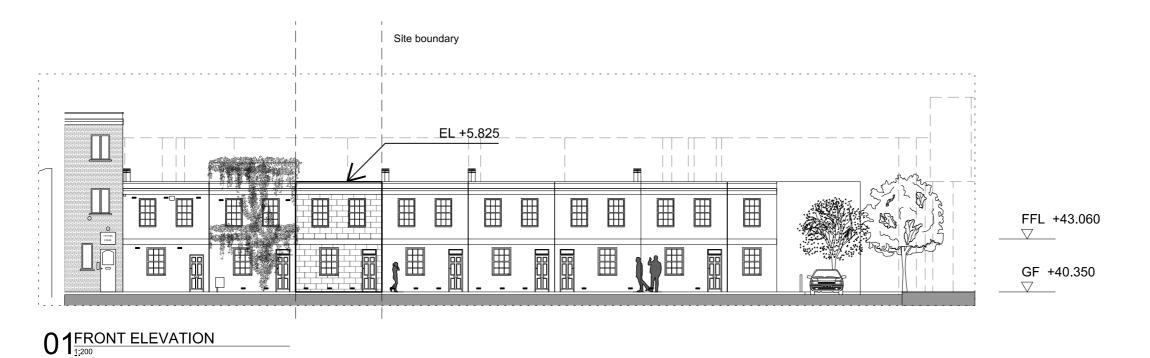

8 m

Scale 1:200

4 m

FRONT ELEVATION

 Project No.
 Scale @ A3
 Date
 Drawn By

 1001
 1:50
 27/08/16
 AH

PA-E-1002

1002 Revision 01