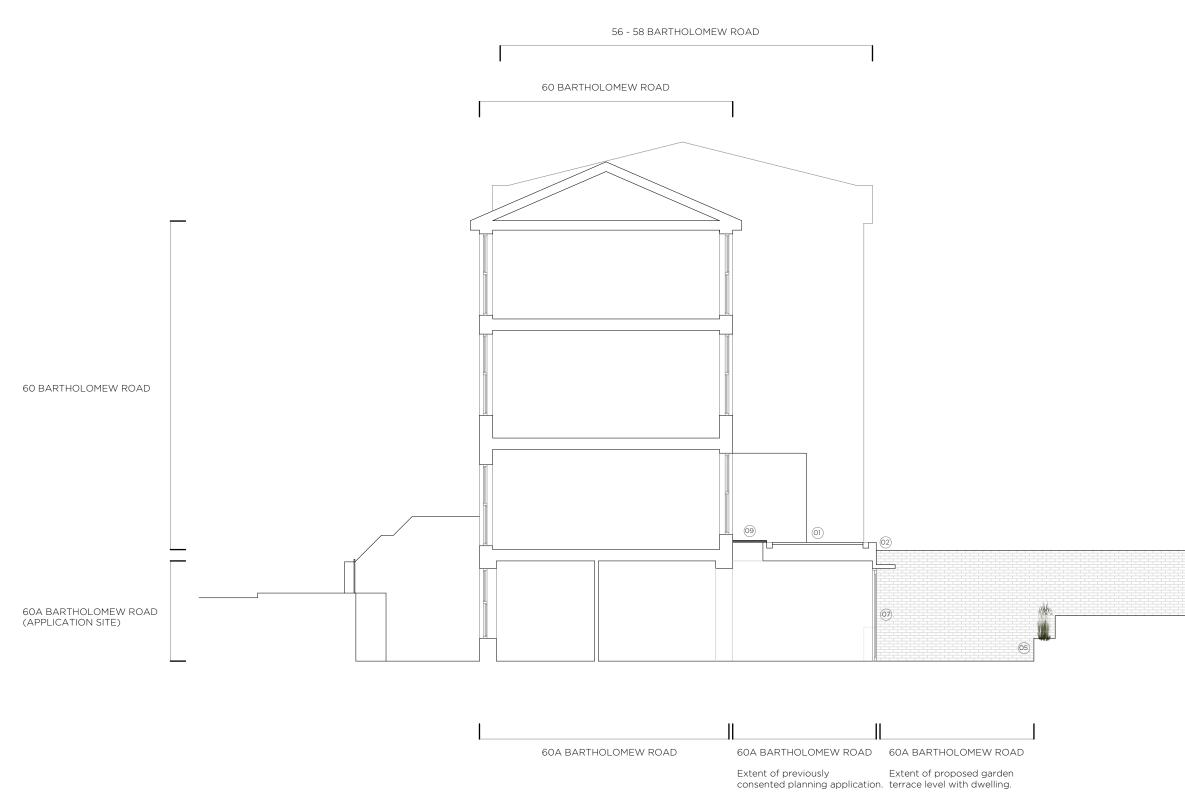

SECTION AA AS PROPOSED 1:100 at A3

| ROOF SPECIFICATIONS: |                                                                                                                                                                                                                                  |  |
|----------------------|----------------------------------------------------------------------------------------------------------------------------------------------------------------------------------------------------------------------------------|--|
| 01                   | Roof Coverings:<br>Sedum green roof system.<br>Laid across new flat roof.                                                                                                                                                        |  |
| 02                   | Flashings:<br>Powdercoated aluminium flashing pieces dressed over roof constructions.<br>Flat aluminium fascias to rear elevation over zone of roof build-up.<br>Profiles and RAL colour to match rear elevation glazing system. |  |
| 03                   | Copings:<br>London stock brick soldier course at wall head at garden walls.<br>Flush with brickwork.                                                                                                                             |  |
| 04                   | Rainwater Outlets:<br>All gutters, rainwater outlets and downpipes to be concealed.<br>To create clutter-free elevations.                                                                                                        |  |

## WALL SPECIFICATIONS: G5 Garden Wall Additions and Infills: Selected facing brickwork to match existing with bucket handle mortar jointing

|      | Mortar colour to match existing mortar.<br>All brickwork to finish flush with adjacent coursed brickwork. |                                                                                                                                                                |  |
|------|-----------------------------------------------------------------------------------------------------------|----------------------------------------------------------------------------------------------------------------------------------------------------------------|--|
| 06   | New<br>Brick                                                                                              | len Gate:<br>opening formed in existing brick garden wall.<br>reveals linked inter adjacent coursed brickwork.<br>timber double leaf gate within timber frame. |  |
| 14/1 |                                                                                                           | / DOOR SPECIFICATIONS:                                                                                                                                         |  |
|      |                                                                                                           | 7 DOOR SPECIFICATIONS.                                                                                                                                         |  |
| 07   | Steel                                                                                                     | leight Fixed Windows To Rear Extension:<br>framed double glazed units by Crittal or equivalent.<br>dercoated to Architect specified RAL.                       |  |
| 08   | Steel                                                                                                     | eight Openable Doors To Rear Extension:<br>framed double glazed doors by Crittal or equivalent.<br>dercoated to Architect specified RAL.                       |  |
| 09   | Alum                                                                                                      | ights To Rear Extension:<br>inium framed flat glass rooflight.<br>dercoated to Architect specified RAL.                                                        |  |
| L    |                                                                                                           |                                                                                                                                                                |  |