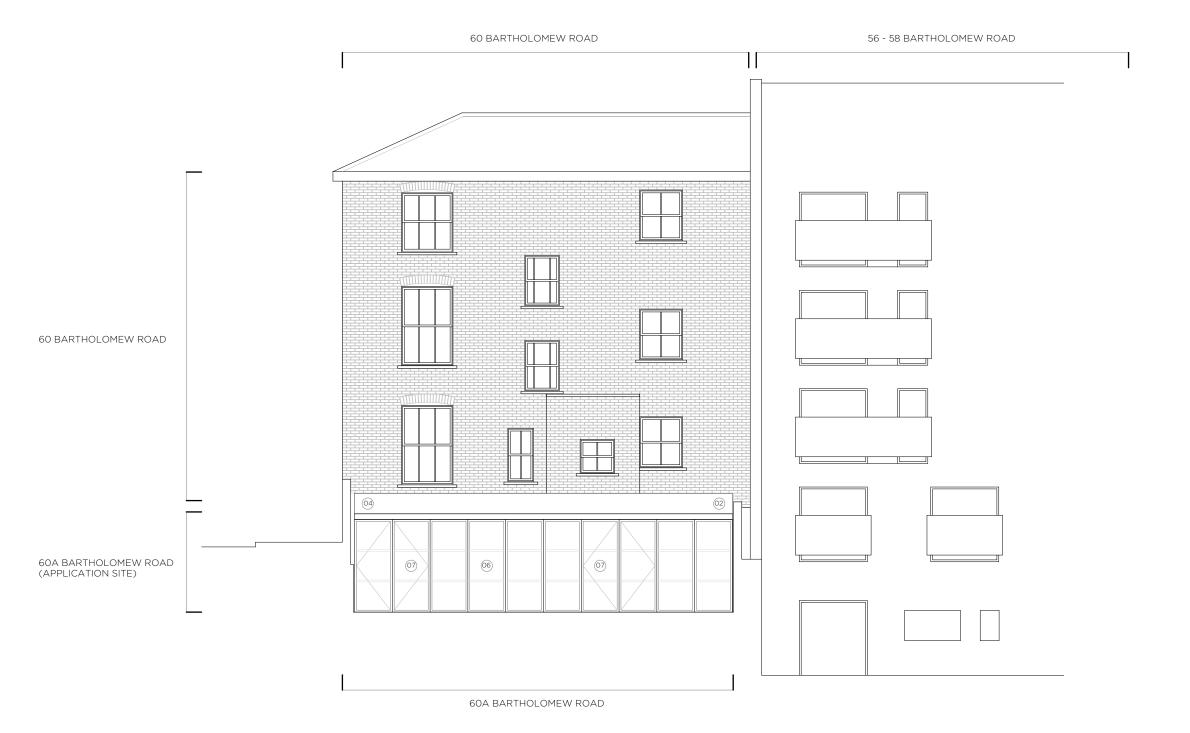

REAR ELEVATION AS PROPOSED 1:100 at A3

## **ROOF SPECIFICATIONS:**

Roof Coverings:
Sedum green roof system.
Laid across new flat roof.

Flashings: Powdercoated aluminium flashing pieces dressed over roof constructions. Flat aluminium fascias to rear elevation over zone of roof build-up. Profiles and RAL colour to match rear elevation glazing system. 02

Copings: London stock brick soldier course at wall head at garden walls. Flush with brickwork. 03

Rainwater Outlets: All gutters, rainwater outlets and downpipes to be concealed. To create clutter-free elevations. 04)

## WALL SPECIFICATIONS:

Garden Wall Additions and Infills: Selected facing brickwork to match existing with bucket handle mortar jointing. Mortar colour to match existing mortar. All brickwork to finish flush with adjacent coursed brickwork.

Garden Gate: New opening formed in existing brick garden wall. Brick reveals linked into adjacent coursed brickwork. New timber double leaf gate within timber frame.

## WINDOW / DOOR SPECIFICATIONS:

Full Height Fixed Windows To Rear Extension: Steel framed double glazed units by Crittal or equivalent. Powdercoated to Architect specified RAL.

Full Height Openable Doors To Rear Extension: Steel framed double glazed doors by Crittal or equivalent. Powdercoated to Architect specified RAL. (80)

Rooflights To Rear Extension: Aluminium framed flat glass rooflight. Powdercoated to Architect specified RAL. 09

PLANNING

| ROBIN | LEE | <b>ARCHI</b> | TECT | URE     |
|-------|-----|--------------|------|---------|
|       |     | ,            |      | · · · — |