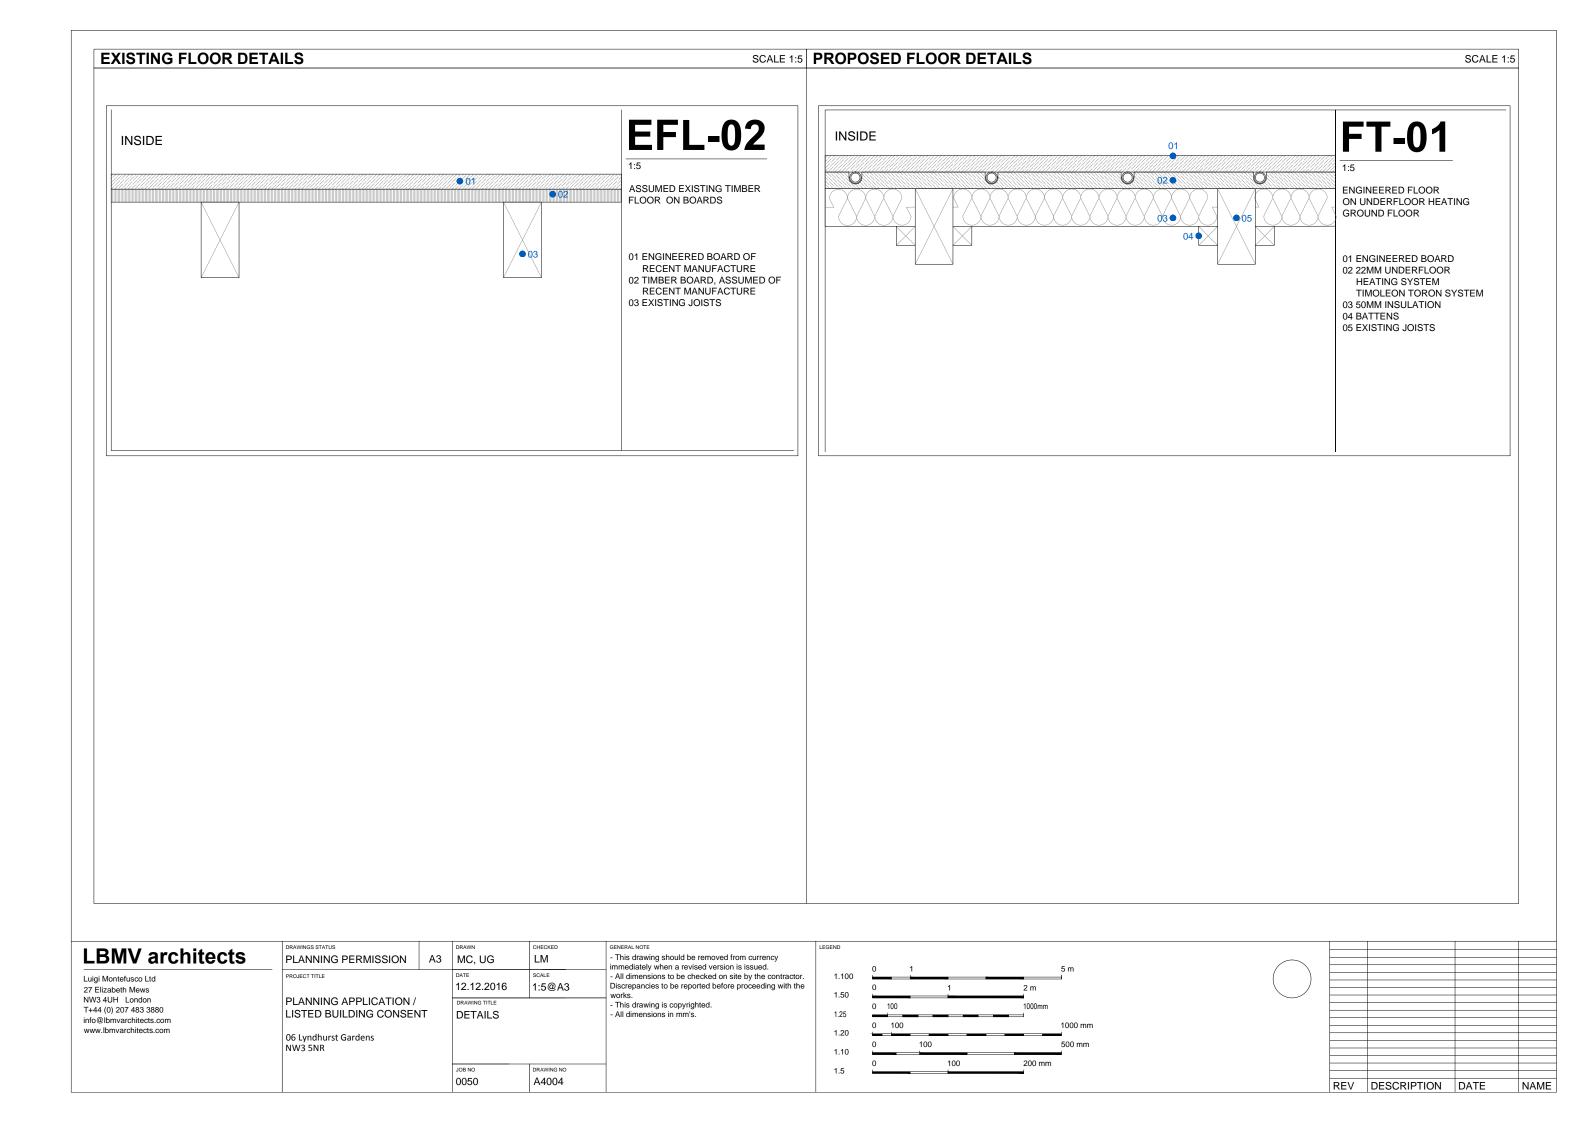

## LBMV architects

Luigi Montefusco Ltd 27 Elizabeth Mews NW3 4UH London T+44 (0) 207 483 3880 info@lbmvarchitects.com www.lbmvarchitects.com

| PLANNING PERMISSION                              | A3   | MC, L  |
|--------------------------------------------------|------|--------|
| PROJECT TITLE                                    |      | 12.12. |
| PLANNING APPLICATION /<br>LISTED BUILDING CONSEN | DETA |        |
| 06 Lyndhurst Gardens<br>NW3 5NR                  |      |        |
|                                                  |      | JOB NO |

0050

A4002

|   | DRAWN         | CHECKED           | GENERAL NOTE                                                                               |
|---|---------------|-------------------|--------------------------------------------------------------------------------------------|
| 3 | MC, UG        | LM                | This drawing should be removed from currency immediately when a revised version is issued. |
|   | DATE          | SCALE             | - All dimensions to be checked on site by the contractor.                                  |
|   | 12.12.2016    | 1:10@A3<br>1:5@A3 | Discrepancies to be reported before proceeding with the works.                             |
|   | DRAWING TITLE |                   | - This drawing is copyrighted.                                                             |
|   | DETAILS       |                   | - All dimensions in mm's.                                                                  |