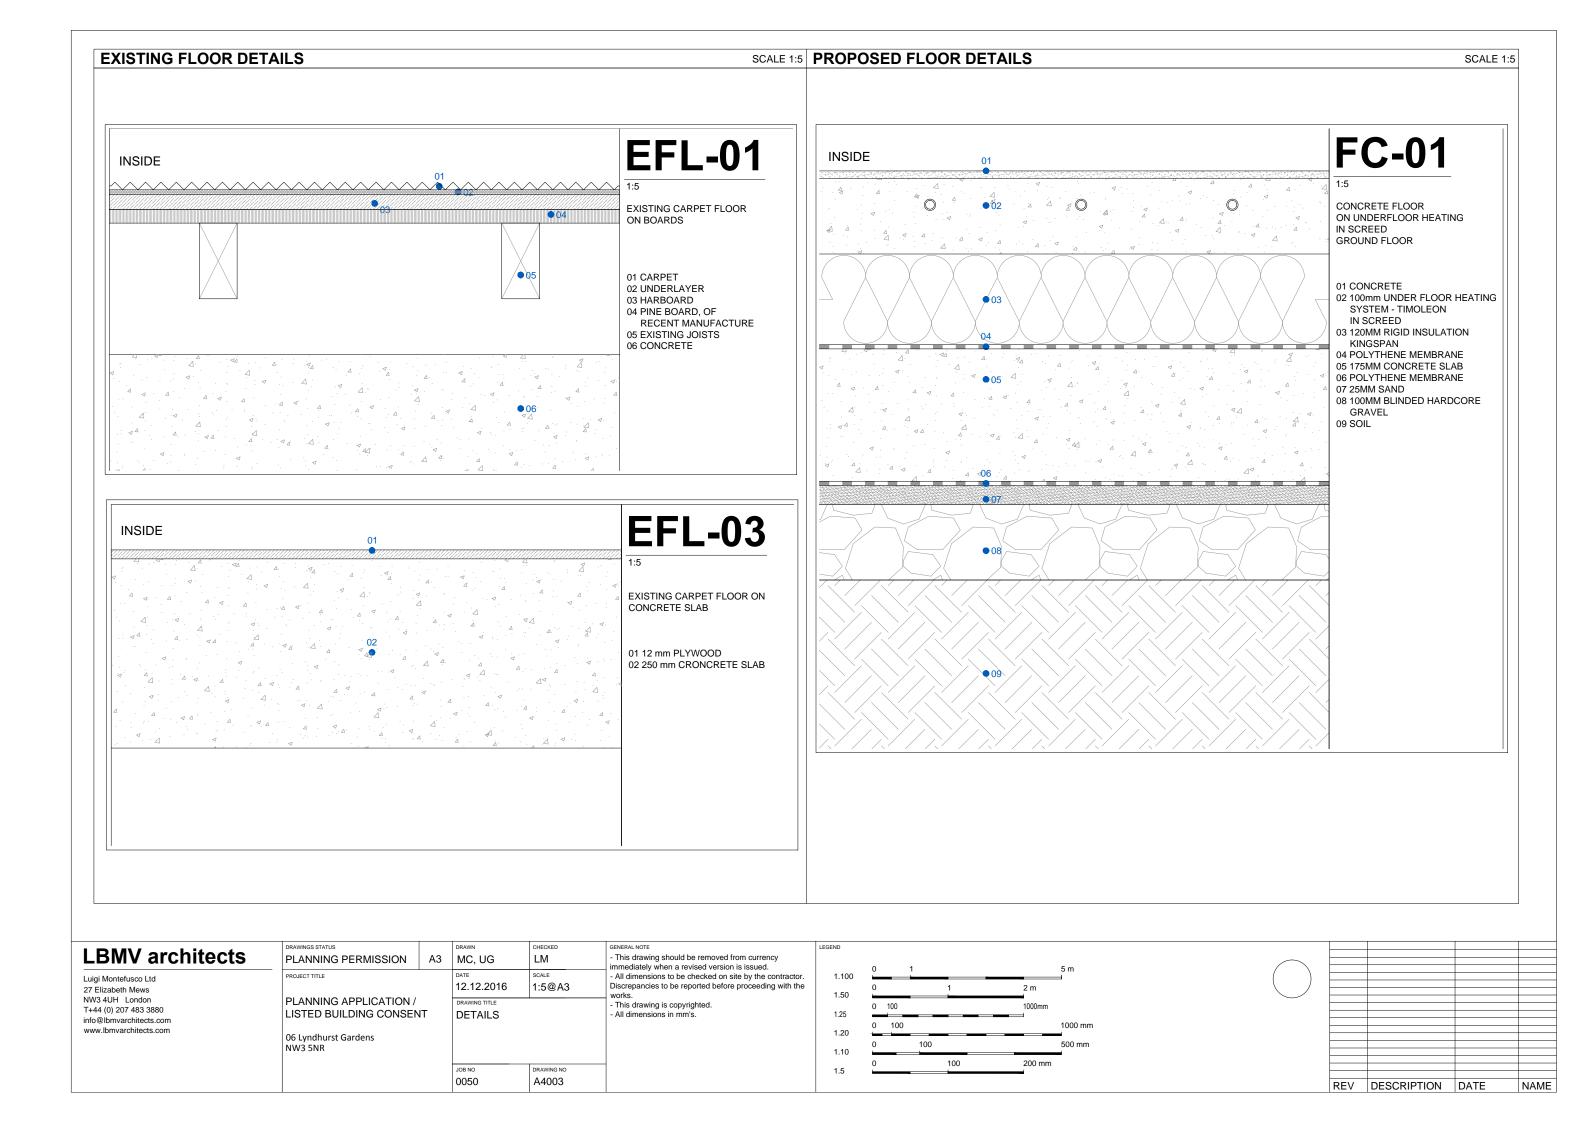

## LBMV architects

Luigi Montefusco Ltd 27 Elizabeth Mews NW3 4UH London T+44 (0) 207 483 3880 info@lbmvarchitects.com www.lbmvarchitects.com

| PLANNING PERMISSION                              | A3 |
|--------------------------------------------------|----|
| PROJECT TITLE                                    |    |
| PLANNING APPLICATION /<br>LISTED BUILDING CONSEN | IT |
| 06 Lyndhurst Gardens<br>NW3 5NR                  |    |

| MC, UG     | CHECKED |
|------------|---------|
| 12.12.2016 | 1:5@A3  |
| DETAILS    |         |

A4001

JOB NO 0050

GENERAL NOTE

- This drawing should be removed from currency immediately when a revised version is issued.