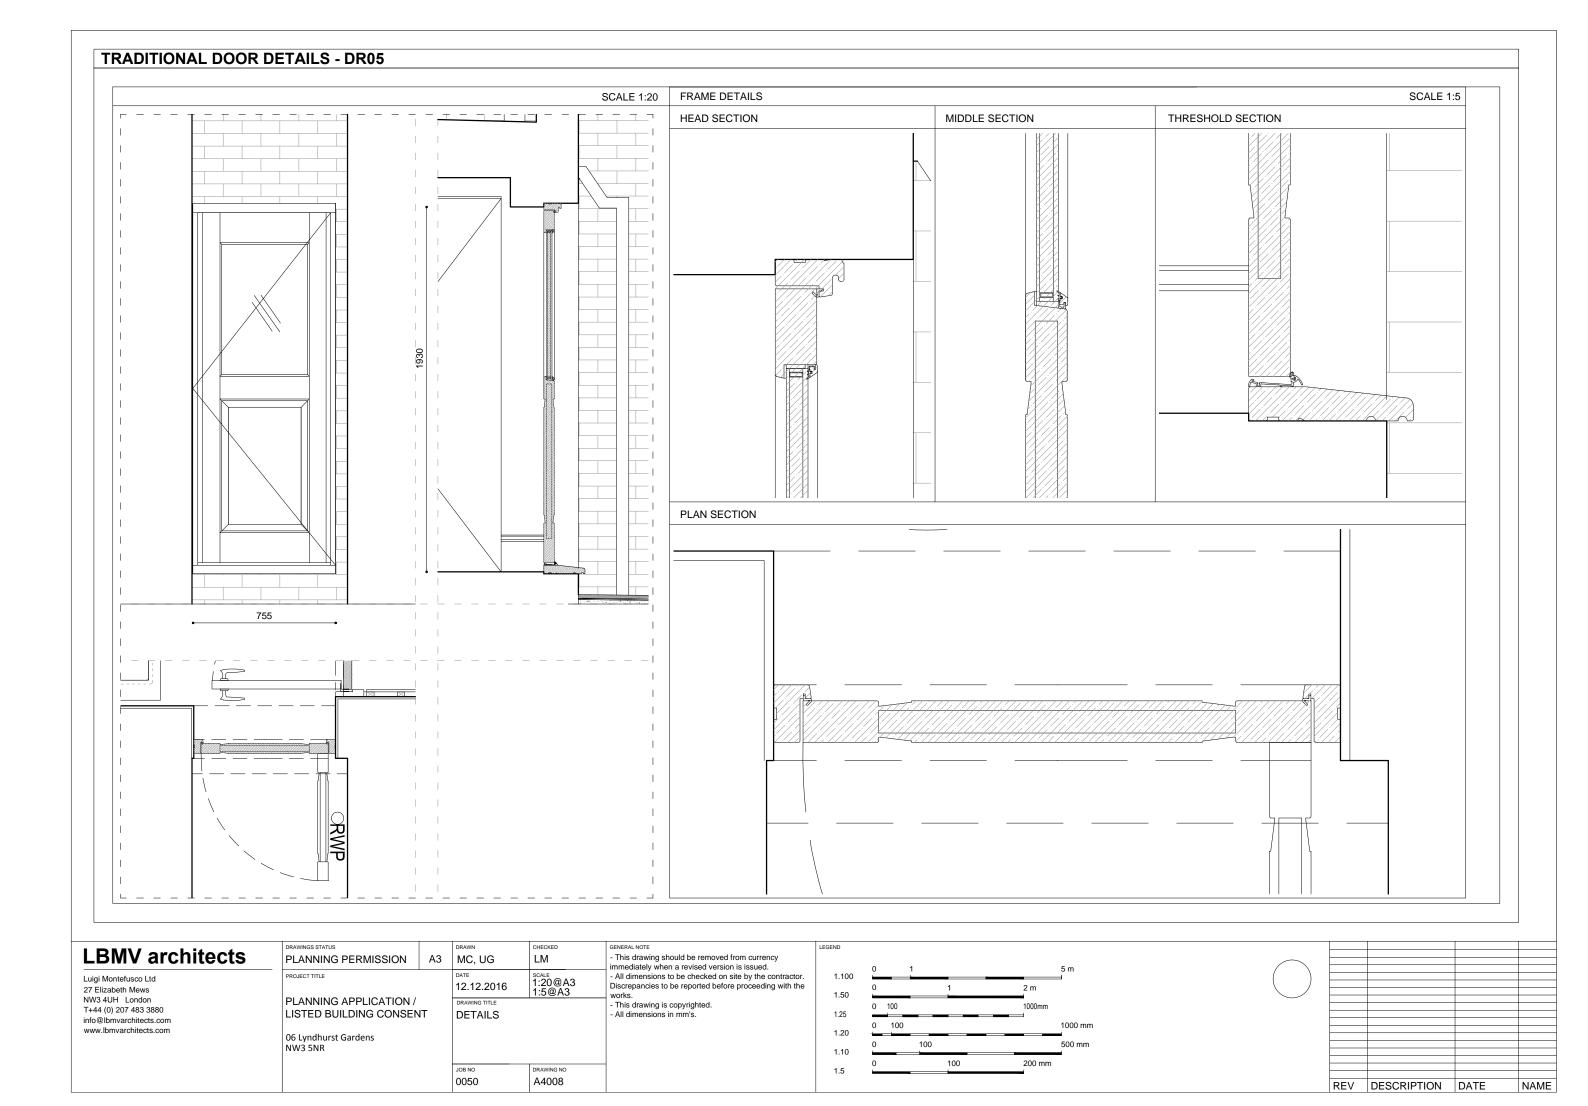

Luigi Montefusco Ltd 27 Elizabeth Mews NW3 4UH London T+44 (0) 207 483 3880 info@lbmvarchitects.com www.lbmvarchitects.com

|                                 | PLANNING PERMISSION                              | A3            | MC, UG     | LM                |
|---------------------------------|--------------------------------------------------|---------------|------------|-------------------|
|                                 | PROJECT TITLE                                    |               | 12.12.2016 | 1:20@A3<br>1:5@A3 |
|                                 | PLANNING APPLICATION /<br>LISTED BUILDING CONSEN | DRAWING TITLE |            |                   |
|                                 | LISTED BUILDING CONSEN                           | DETAILS       |            |                   |
| 06 Lyndhurst Gardens<br>NW3 5NR |                                                  |               |            |                   |
|                                 |                                                  |               | JOB NO     | DRAWING NO        |
|                                 |                                                  |               | 0050       | A4009             |

| currency                                  |       |
|-------------------------------------------|-------|
| ssued. y the contractor. ceeding with the | 1.100 |
|                                           | 1.50  |
|                                           | 1.25  |
|                                           | 1.20  |
|                                           | 1.10  |
|                                           |       |

| 0 |     | 1   |     |        | 5 m     |
|---|-----|-----|-----|--------|---------|
| 0 |     |     | 1   | 2 m    |         |
| 0 | 100 |     |     | 1000mm |         |
| 0 | 100 |     |     |        | 1000 mm |
| 0 |     | 100 |     |        | 500 mm  |
| 0 |     |     | 100 | 200 mm | _       |
| Ľ | _   |     |     | 200    |         |

| REV | DESCRIPTION | DATE | NAME |
|-----|-------------|------|------|
|     |             |      | •    |

REV DESCRIPTION DATE

A4010