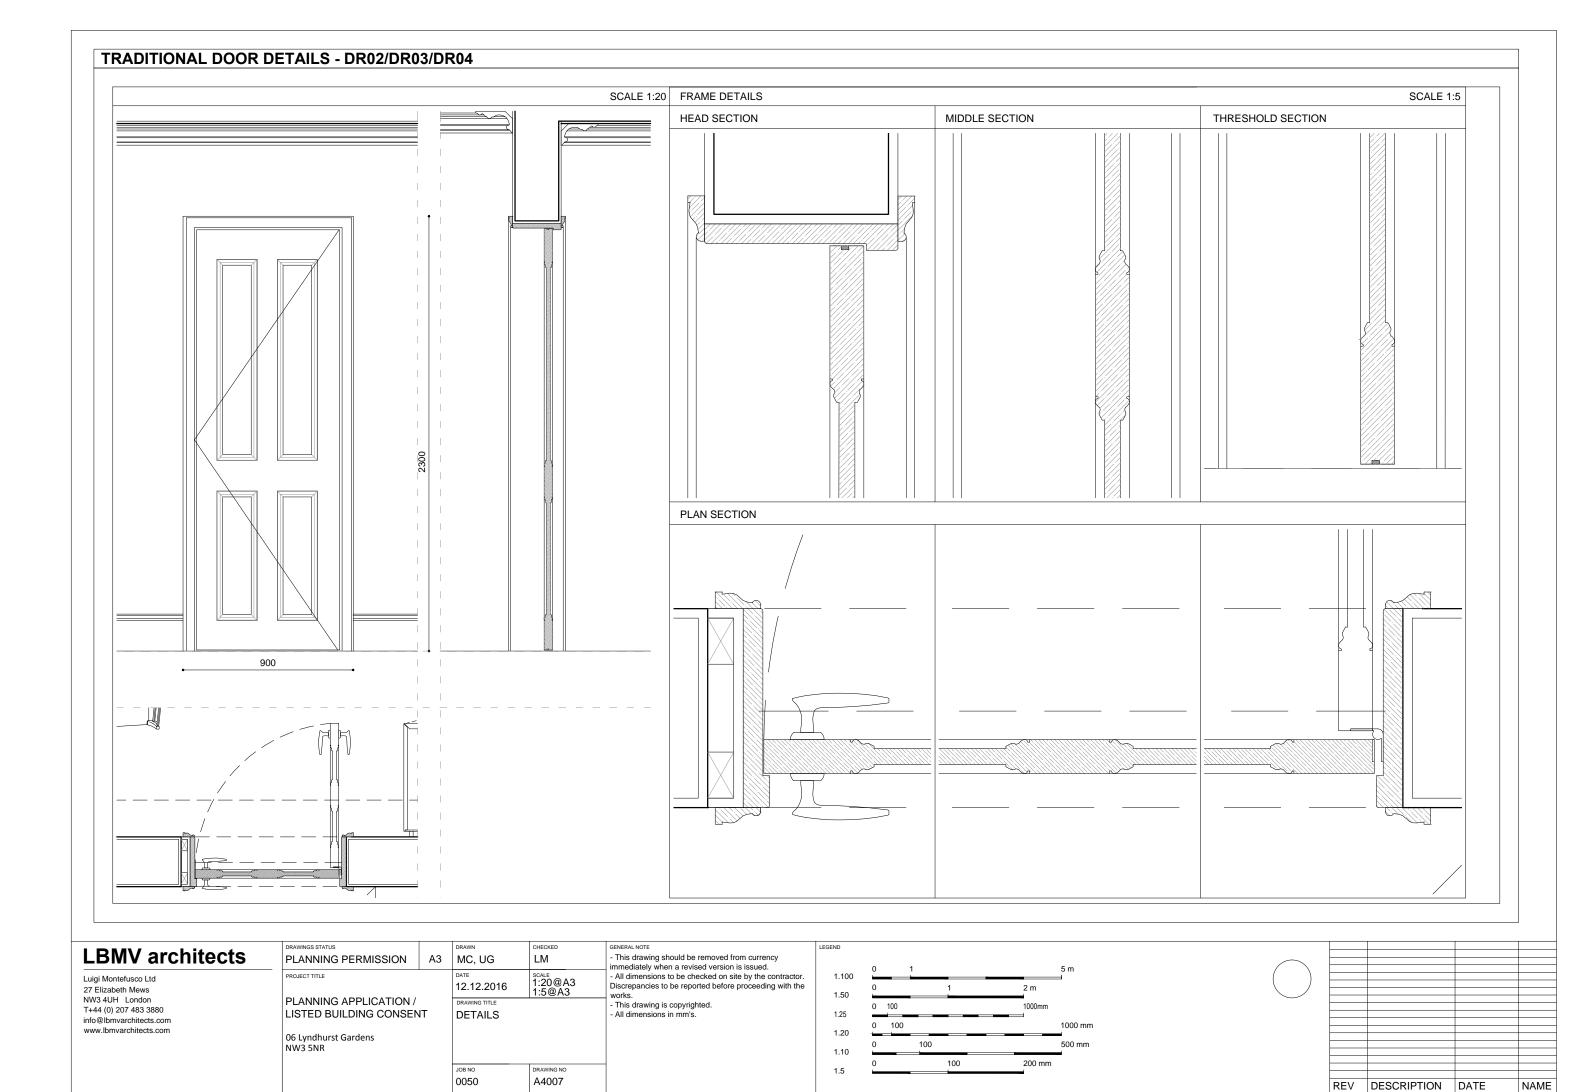

## LBMV architects

Luigi Montefusco Ltd 27 Elizabeth Mews NW3 4UH London T+44 (0) 207 483 3880 info@lbmvarchitects.com www.lbmvarchitects.com

| PLANNING PERMISSION                              | A3 |
|--------------------------------------------------|----|
| PROJECT TITLE                                    |    |
| PLANNING APPLICATION /<br>LISTED BUILDING CONSEN | IT |
| 06 Lyndhurst Gardens<br>NW3 5NR                  |    |

| MC, UG     | CHECKED |
|------------|---------|
| 12.12.2016 | 1:5@A3  |
| DETAILS    |         |

A4001

JOB NO 0050

GENERAL NOTE

- This drawing should be removed from currency immediately when a revised version is issued.

- All dimensions to be checked on site by the contractor. Discrepancies to be reported before proceeding with the works.

- This drawing is copyrighted.

- All dimensions in mm's.

|       | 0 |     | 1   |     |         | 5 m     |
|-------|---|-----|-----|-----|---------|---------|
| 1.100 | _ | _   |     |     |         | ⅎ       |
| 1.50  | 0 |     |     | 1   | 2 m     |         |
|       | 0 | 100 |     |     | 1000mm  |         |
| 1.25  | _ | 400 |     |     | <br>=   | 4000    |
| 1.20  | 0 | 100 |     | 1   | 1       | 1000 mm |
|       | 0 |     | 100 |     |         | 500 mm  |
| 1.10  | _ |     |     | 400 | <br>000 | _       |
| 1.5   | 0 |     |     | 100 | 200 mm  |         |

REV DESCRIPTION DATE