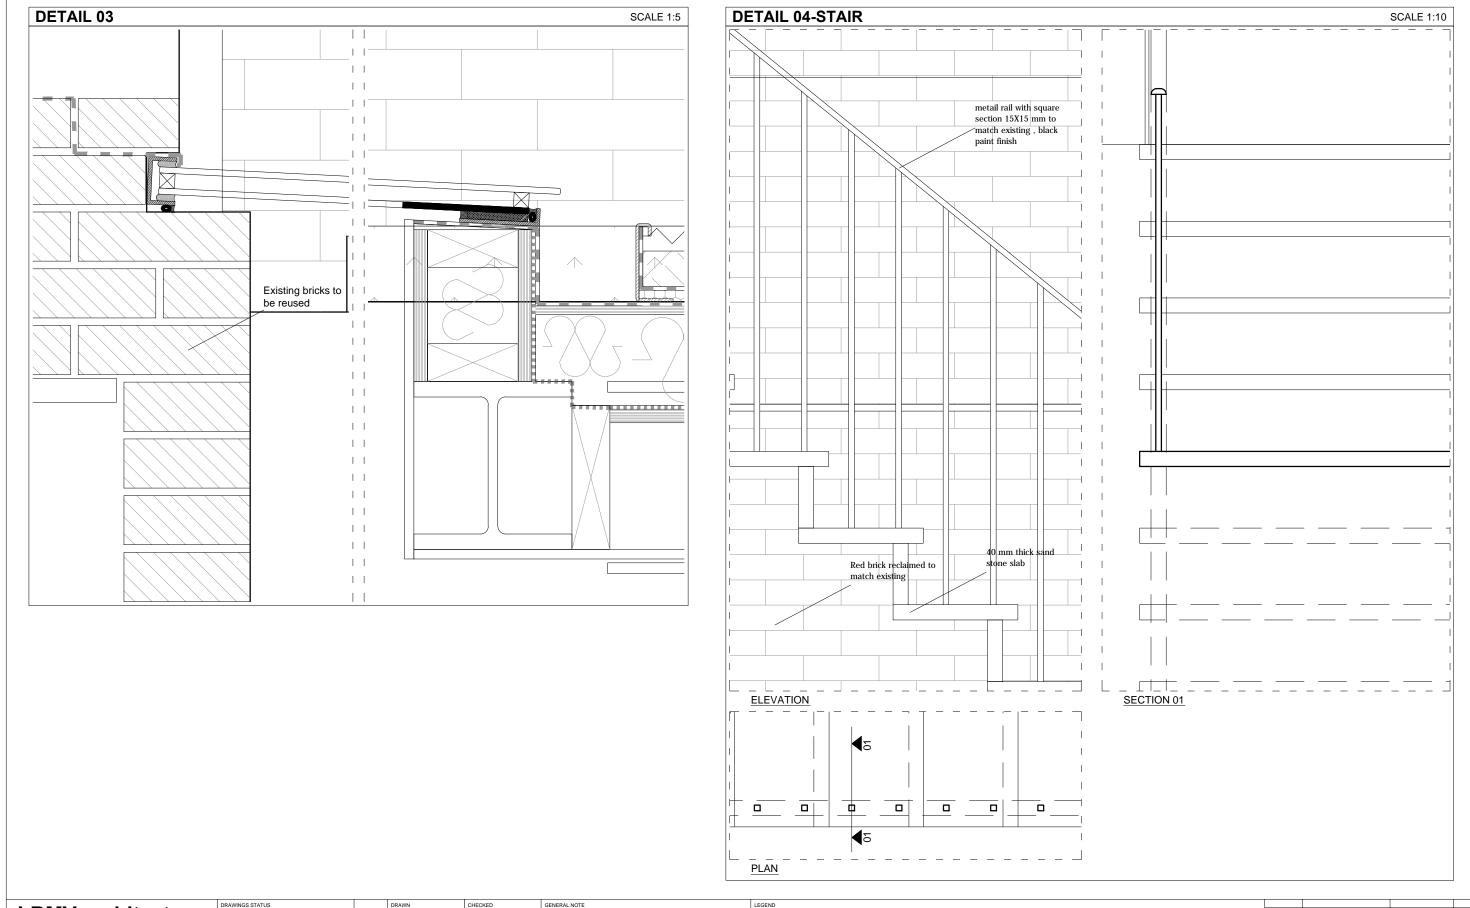

d be removed from currency immediately when a revised version is issued.

- All dimensions to be checked on site by the contractor. Discrepancies to be reported before proceeding with the works.

- This drawing is copyrighted.

- All dimensions in mm's.

|       | 0 |     | 1   |     |         | 5 m     |
|-------|---|-----|-----|-----|---------|---------|
| 1.100 | _ | _   |     |     |         | ⅎ       |
| 1.50  | 0 |     |     | 1   | 2 m     |         |
|       | 0 | 100 |     |     | 1000mm  |         |
| 1.25  | _ | 400 |     |     | <br>=   | 4000    |
| 1.20  | 0 | 100 |     | 1   | 1       | 1000 mm |
|       | 0 |     | 100 |     |         | 500 mm  |
| 1.10  | _ |     |     | 400 | <br>000 | _       |
| 1.5   | 0 |     |     | 100 | 200 mm  |         |



REV DESCRIPTION DATE



## LBMV architects

Luigi Montefusco Ltd 27 Elizabeth Mews NW3 4UH London T+44 (0) 207 483 3880 info@lbmvarchitects.com www.lbmvarchitects.com

| PLANNING PERMISSION                              | A3   | MC, L  |
|--------------------------------------------------|------|--------|
| PROJECT TITLE                                    |      | 12.12. |
| PLANNING APPLICATION /<br>LISTED BUILDING CONSEN | DETA |        |
| 06 Lyndhurst Gardens<br>NW3 5NR                  |      |        |
|                                                  |      | JOB NO |

0050

A4002

|   | DRAWN         | CHECKED           | GENERAL NOTE                                                                               |
|---|---------------|-------------------|--------------------------------------------------