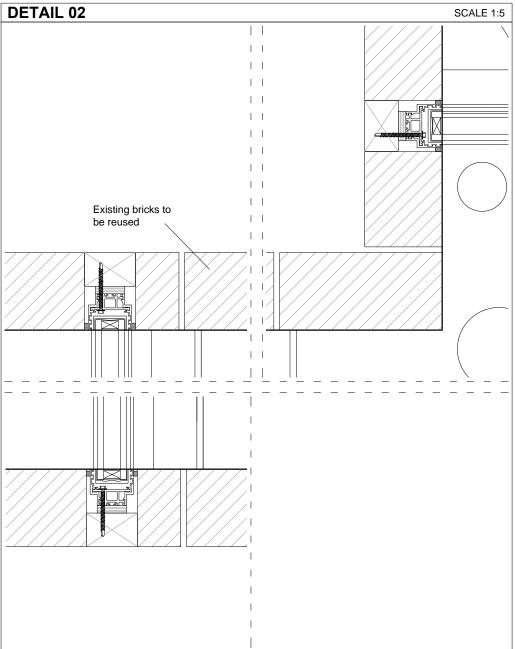

## LBMV architects

Luigi Montefusco Ltd 27 Elizabeth Mews NW3 4UH London T+44 (0) 207 483 3880 info@lbmvarchitects.com www.lbmvarchitects.com

| PLANNING PERMISSION                              | A3 |
|--------------------------------------------------|----|
| PROJECT TITLE                                    |    |
| PLANNING APPLICATION /<br>LISTED BUILDING CONSEN | IT |
| 06 Lyndhurst Gardens<br>NW3 5NR                  |    |

| MC, UG     | CHECKED |
|------------|---------|
| 12.12.2016 | 1:5@A3  |
| DETAILS    |         |

A4001

JOB NO 0050

GENERAL NOTE

- This drawing should be removed from currency immediately when a revised version is issued.

- All dimensions to be checked on site by the contractor. Discrepancies to be reported before proceeding with the works.

- This drawi