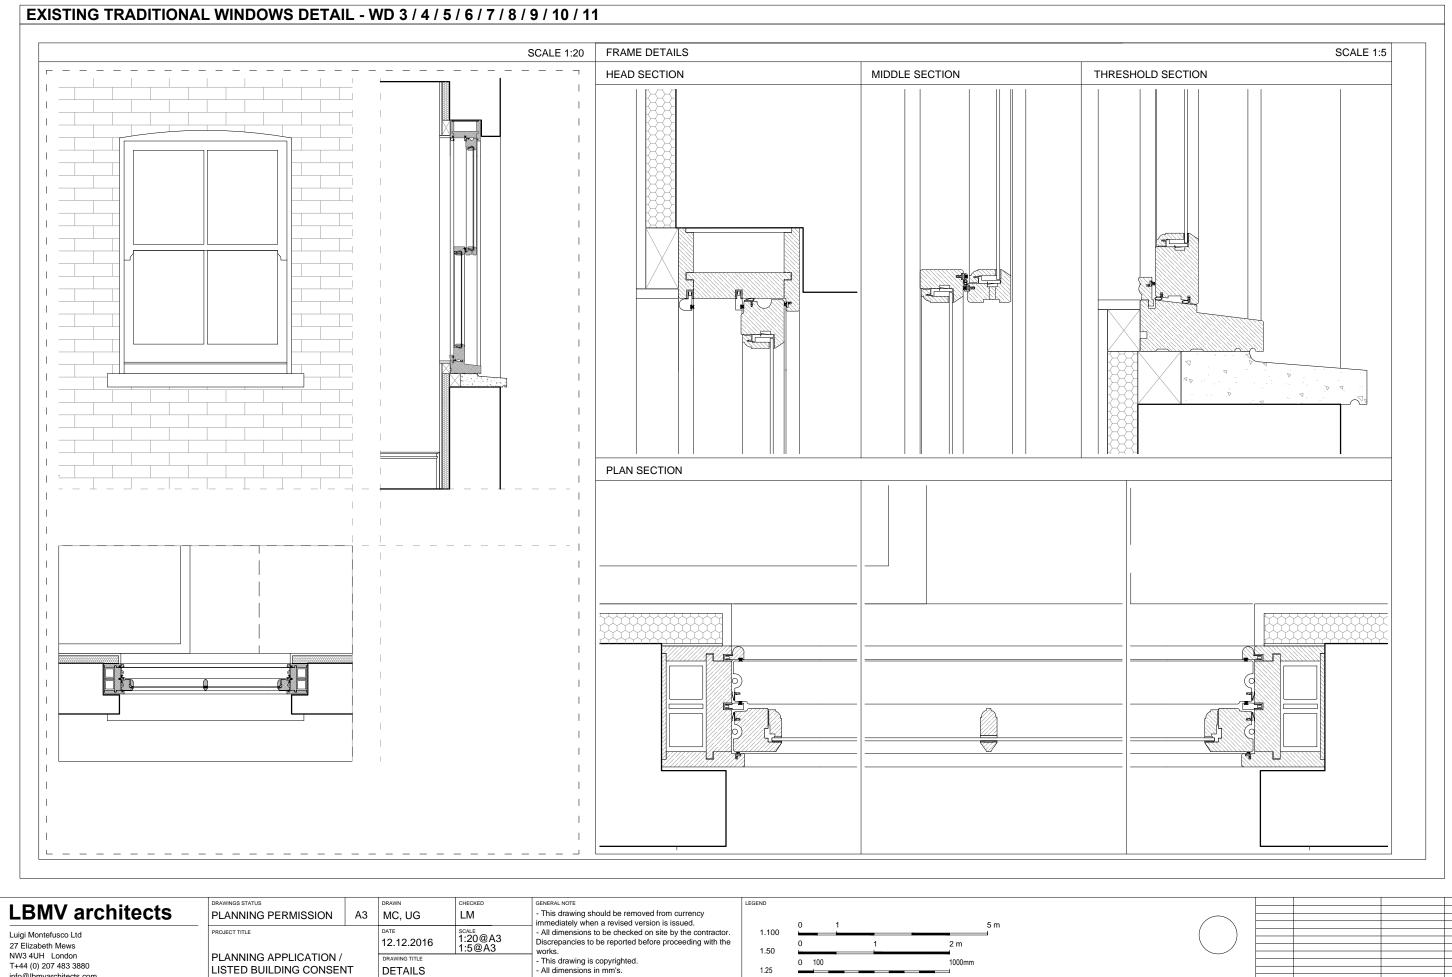

## LBMV architects

Luigi Montefusco Ltd 27 Elizabeth Mews NW3 4UH London T+44 (0) 207 483 3880 info@lbmvarchitects.com www.lbmvarchitects.com

| PLANNING PERMISSION                              | A3   | MC, L  |
|--------------------------------------------------|------|--------|
| PROJECT TITLE                                    |      | 12.12. |
| PLANNING APPLICATION /<br>LISTED BUILDING CONSEN | DETA |        |
| 06 Lyndhurst Gardens<br>NW3 5NR                  |      |        |
|                                                  |      | JOB NO |

0050

A4002

|   | DRAWN         | CHECKED           | GENERAL NOTE                                                                               |
|---|---------------|-------------------|--------------------------------------------------------------------------------------------|
| 3 | MC, UG        | LM                | This drawing should be removed from currency immediately when a revised version is issued. |
|   | DATE          | SCALE             | - All dimensions to be checked on site by the contractor.                                  |
|   | 12.12.2016    | 1:10@A3<br>1:5@A3 | Discrepancies to be reported before proceeding with the works.                             |
|   | DRAWING TITLE |                   | - This drawing is copyrighted.                                                             |
|   | DETAILS       |                   | - All dimensions in mm's.                                                                  |

| 1.100 | 0     | 1   |     |        | 5 m     |     |             |      |
|-------|-------|-----|-----|--------|---------|-----|-------------|------|
| 1.50  | 0     |     | 1   | 2 m    |         |     |             |      |
| 1.25  | 0 100 |     |     | 1000mm |         |     |             |      |
| 1.20  | 0 100 | )   |     |        | 1000 mm |     |             |      |
| 1.10  | 0     | 100 |     |        | 500 mm  |     |             |      |
| 1.5   | 0     |     | 100 | 200 mm |         |     |             |      |
|       |       |     |     |        |         | REV | DESCRIPTION | DATE |