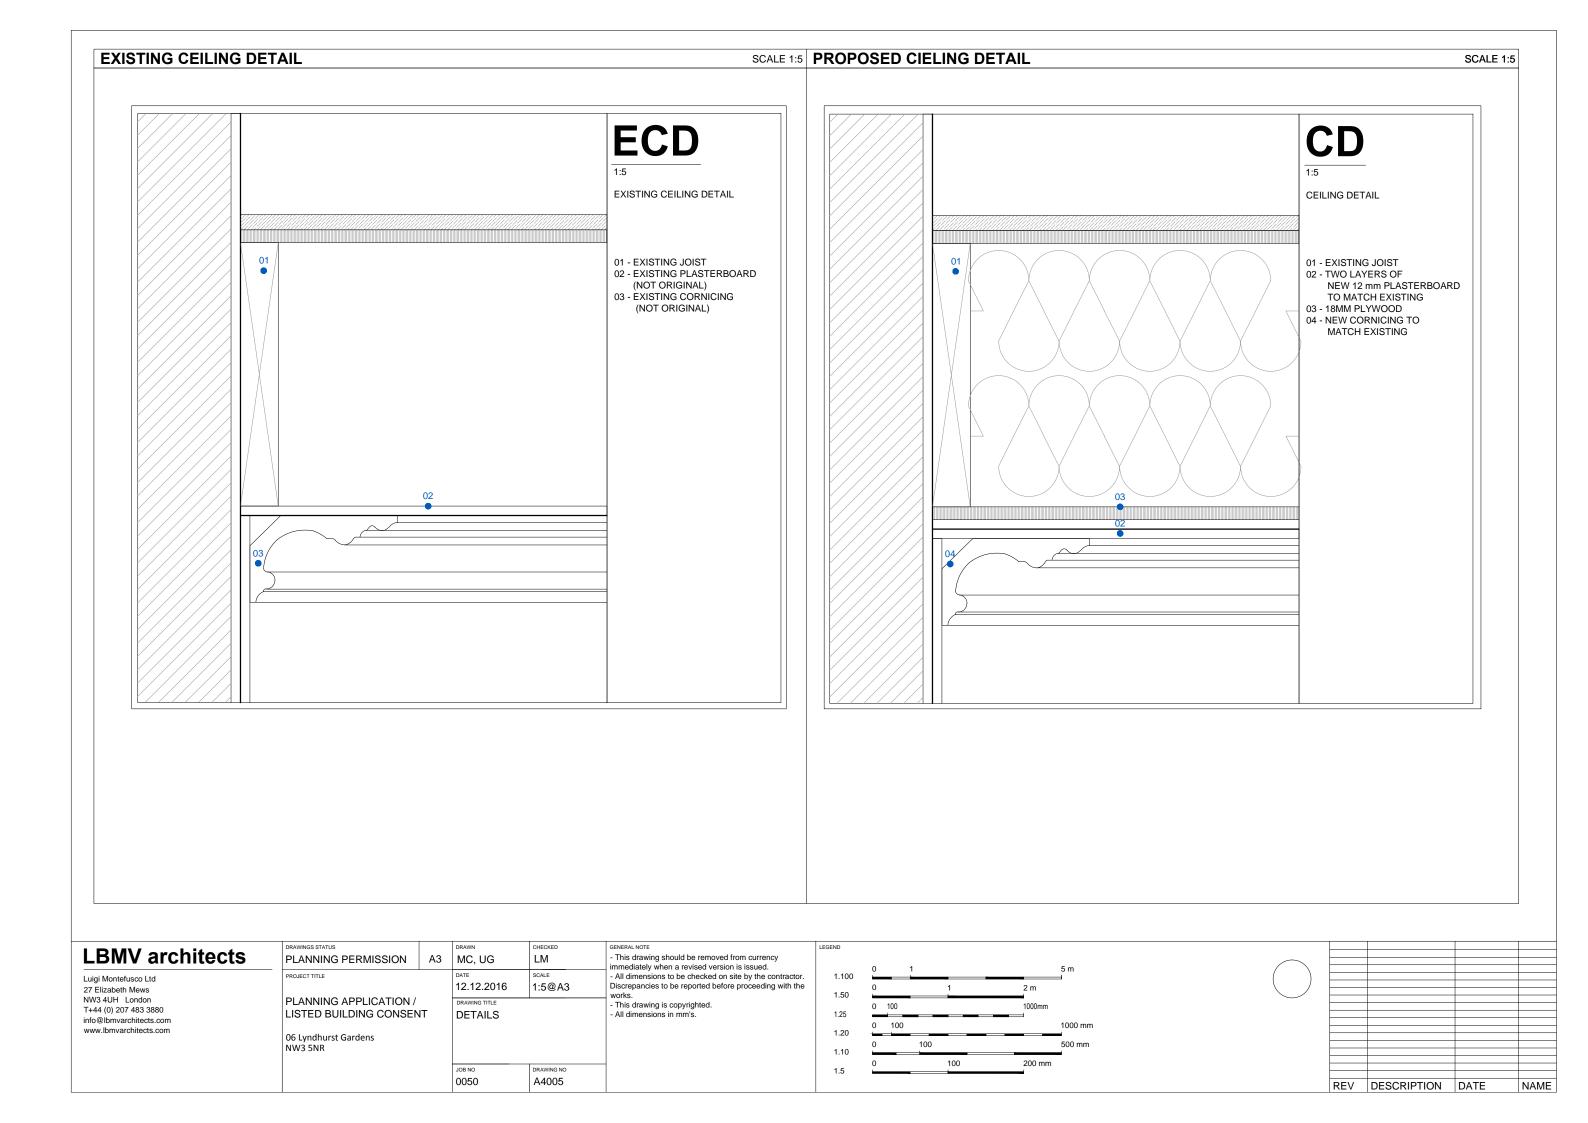

## LBMV architects

Luigi Montefusco Ltd 27 Elizabeth Mews NW3 4UH London T+44 (0) 207 483 3880 info@lbmvarchitects.com www.lbmvarchitects.com

| PLANNING PERMISSION                              | A3   | MC, L  |
|--------------------------------------------------|------|--------|
| PROJECT TITLE                                    |      | 12.12. |
| PLANNING APPLICATION /<br>LISTED BUILDING CONSEN | DETA |        |
| 06 Lyndhurst Gardens<br>NW3 5NR                  |      |        |
|                                                  |      | JOB NO |

0050

A4002

|   | DRAWN         | CHECKED           | GENERAL NOTE                                                                               |
|---|---------------|-------------------|--------------------------------------------------------------------------------------------|
| 3 | MC, UG        | LM                | This drawing should be removed from currency immediately when a revised version is issued. |
|   | DATE          | SCALE             | - All dimensions to be checked on site by the contractor.                                  |
|   | 12.12.2016    | 1:10@A3<br>1:5@A3 | Discrepancies to be reported before proceeding with the works.                             |
|   | DRAWING TITLE |                   | - This drawing is copyrighted.                                                             |
|   | DETAILS       |                   | - All dimensions in mm's.                                                                  |