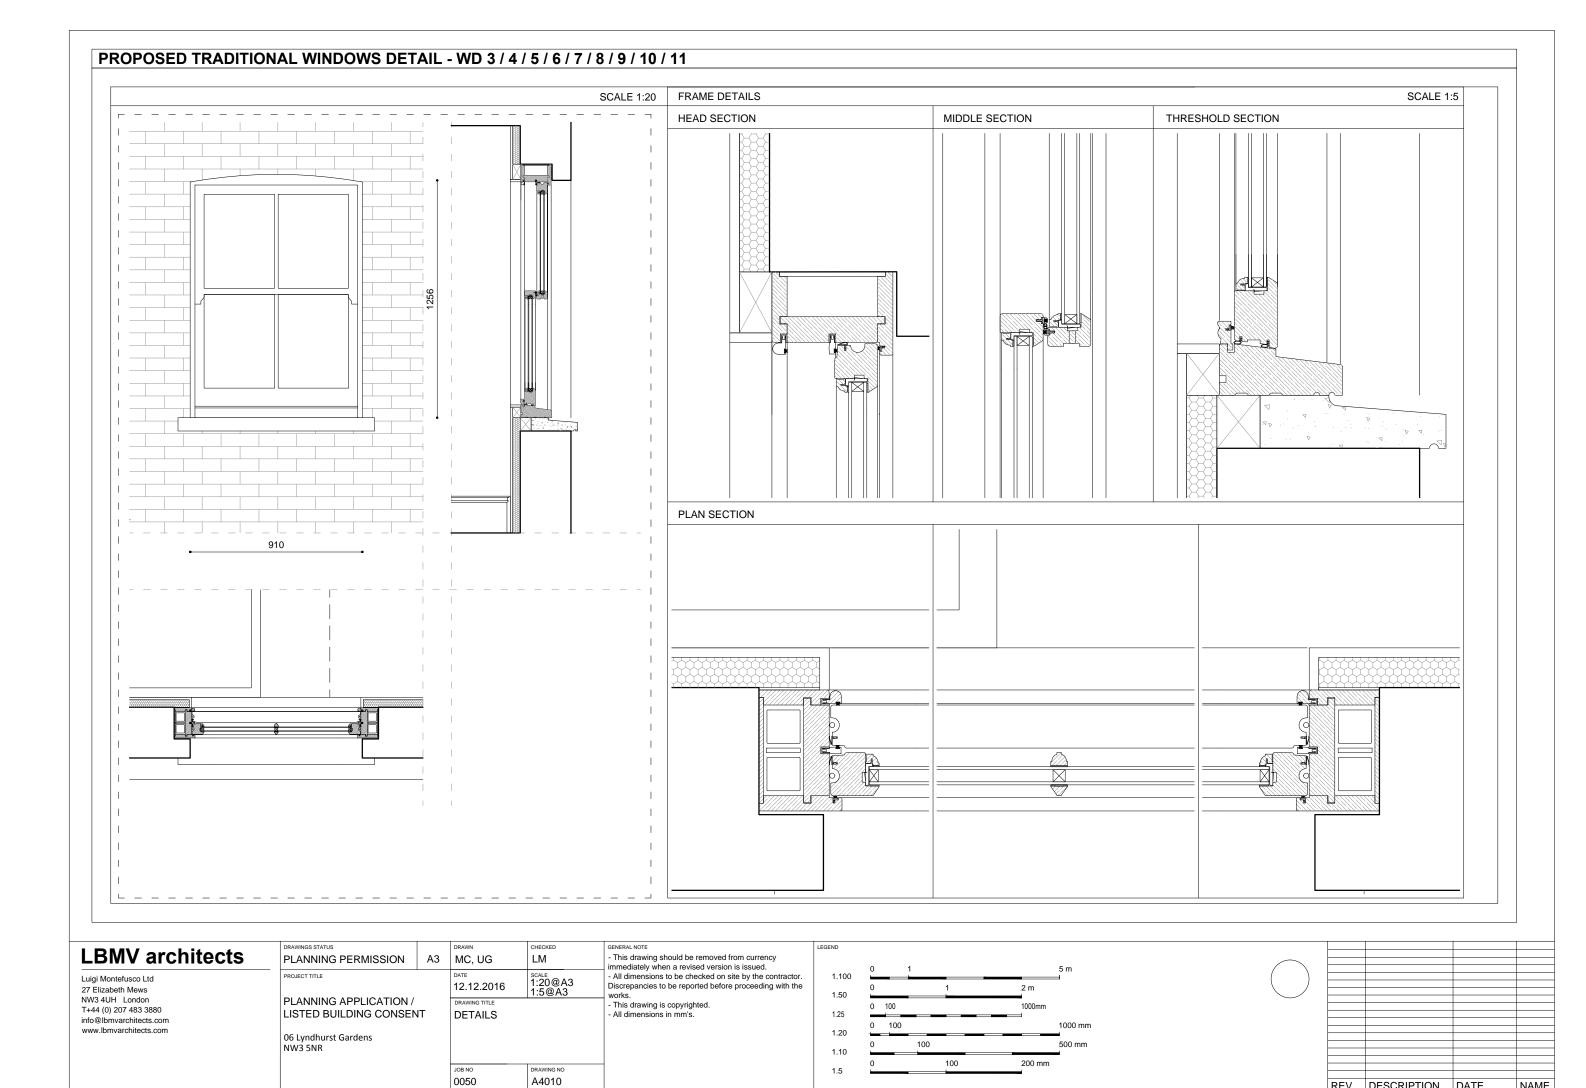

Luigi Montefusco Ltd 27 Elizabeth Mews NW3 4UH London T+44 (0) 207 483 3880 info@lbmvarchitects.com www.lbmvarchitects.com

|                                 | PLANNING PERMISSION                              | A3            | MC, UG     | LM                |
|---------------------------------|--------------------------------------------------|---------------|------------|-------------------|
|                                 | PROJECT TITLE                                    |               | 12.12.2016 | 1:20@A3<br>1:5@A3 |
|                                 | PLANNING APPLICATION /<br>LISTED BUILDING CONSEN | DRAWING TITLE |            |                   |
|                                 | LISTED BUILDING CONSEN                           | DETAILS       |            |                   |
| 06 Lyndhurst Gardens<br>NW3 5NR |                                                  |               |            |                   |
|                                 |                                                  |               | JOB NO     | DRAWING NO        |
|                                 |                                                  |               | 0050       | A4009             |

| currency                                  |       |
|-------------------------------------------|-------|
| ssued. y the contractor. ceeding with the | 1.100 |
|                                           | 1.50  |
|                                           | 1.25  |
|                                           | 1.20  |
|                                           | 1.10  |
|                                           |       |

| 0 |     | 1   |     |        | 5 m     |
|---|-----|-----|-----|--------|---------|
| 0 |     |     | 1   | 2 m    |         |
| 0 | 100 |     |     | 1000mm |         |
| 0 | 100 |     |     |        | 1000 mm |
| 0 |     | 100 |     |        | 500 mm  |
| 0 |     |     | 100 | 200 mm | _       |
| Ľ | _   |     |     | 200    |         |

| REV | DESCRIPTION | DATE | NAME |
|-----|-------------|------|------|
|     |             |      | •    |

REV DESCRIPTION DATE

A4010