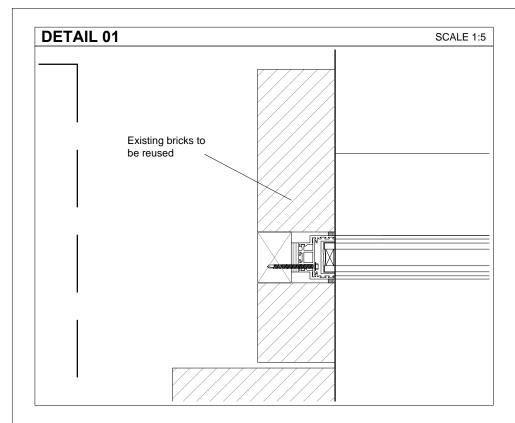

## LBMV architects

Luigi Montefusco Ltd 27 Elizabeth Mews NW3 4UH London T+44 (0) 207 483 3880 info@lbmvarchitects.com www.lbmvarchitects.com

| PLANNING PERMISSION                              | A3 |
|--------------------------------------------------|----|
| PROJECT TITLE                                    |    |
| PLANNING APPLICATION /<br>LISTED BUILDING CONSEN | IT |
| 06 Lyndhurst Gardens<br>NW3 5NR                  |    |

| MC, UG     | CHECKED |
|------------|---------|
| 12.12.2016 | 1:5@A3  |
| DETAILS    |         |

A4001

JOB NO 0050

GENERAL NOTE

- This drawing should be removed from currency immediately when a revised version is issued.

- All dimensions to be checked on site by the contractor. Discrepancies to be reported before proceeding with the works.

- This dra