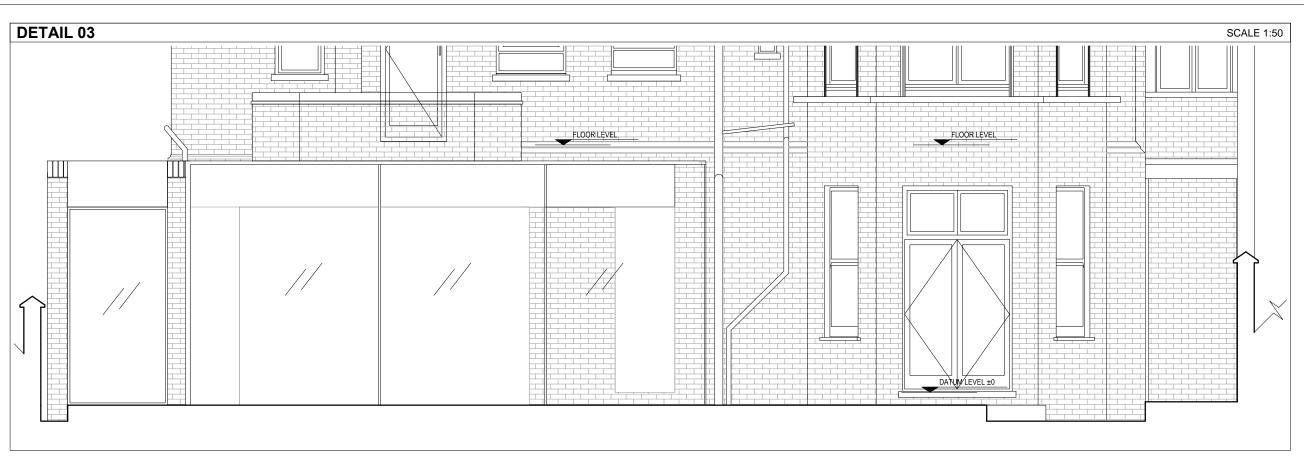

Luigi Montefusco Ltd 27 Elizabeth Mews NW3 4UH London T+44 (0) 207 483 3880 info@lbmvarchitects.com www.lbmvarchitects.com

|                         | DRAWINGS STATUS                 |    | DRAWN         | CHECKED | GENERAL NOTE                                                                               |
|-------------------------|---------------------------------|----|---------------|---------|--------------------------------------------------------------------------------------------|
|                         | PLANNING PERMISSION             | А3 | MC, UG        | LM      | This drawing should be removed from currency immediately when a revised version is issued. |
|                         | PROJECT TITLE                   |    | DATE          | SCALE   | - All dimensions to be checked on site by the contractor.                                  |
|                         |                                 |    | 12.12.2016    | 1:50@A3 | Discrepancies to be reported before proceeding with the works.                             |
|                         | PLANNING APPLICATION /          |    | DRAWING TITLE |         | - This drawing is copyrighted.                                                             |
| LISTED BUILDING CONSENT |                                 |    | DETAILS       |         | - All dimensions in mm's.                                                                  |
|                         | 06 Lyndhurst Gardens<br>NW3 5NR |    |               |         |                                                                                            |

DRAWING NO A2011

JOB NO 0050

| LEGEND |          |    |    |        |      |   |   |         |              |      |        |
|--------|----------|----|----|--------|------|---|---|---------|--------------|------|--------|
|        |          |    |    |        |      |   |   |         |              |      |        |
|        |          |    |    |        |      |   |   |         |              |      |        |
|        |          |    |    |        |      | / | / |         |              |      |        |
|        |          |    |    |        |      |   | ) |         |              |      |        |
|        | 0        |    | 1  | 2 m    |      | \ |   |         |              |      |        |
| 1.50   |          |    | _  |        |      |   |   |         |              |      |        |
|        | 0        | 1  |    |        | 5 m  |   |   |         |              |      |        |
| 1.100  | _        |    |    |        |      |   |   |         |              |      |        |
|        | 0        |    | 10 | 20 m   |      |   |   |         |              |      |        |
| 1:500  | <u> </u> |    | 10 | 20 111 |      |   |   |         |              |      |        |
| 1.000  |          |    |    |        | =0   |   |   |         |              |      |        |
| 4.4000 | 0        | 10 |    |        | 50 m |   |   |         |              |      |        |
| 1:1000 |          |    |    |        |      |   |   |         |              |      |        |
|        | 0        | 10 |    | 50 m   |      |   |   |         |              |      |        |
| 1:1250 | _        |    |    |        |      |   |   |         |              |      |        |
|        |          |    |    |        |      |   |   | REV     | DESCRIPTION  | DATE | NAME   |
|        |          |    |    |        |      |   |   | 1 / L V | DESCINII HON | DAIL | INVINE |