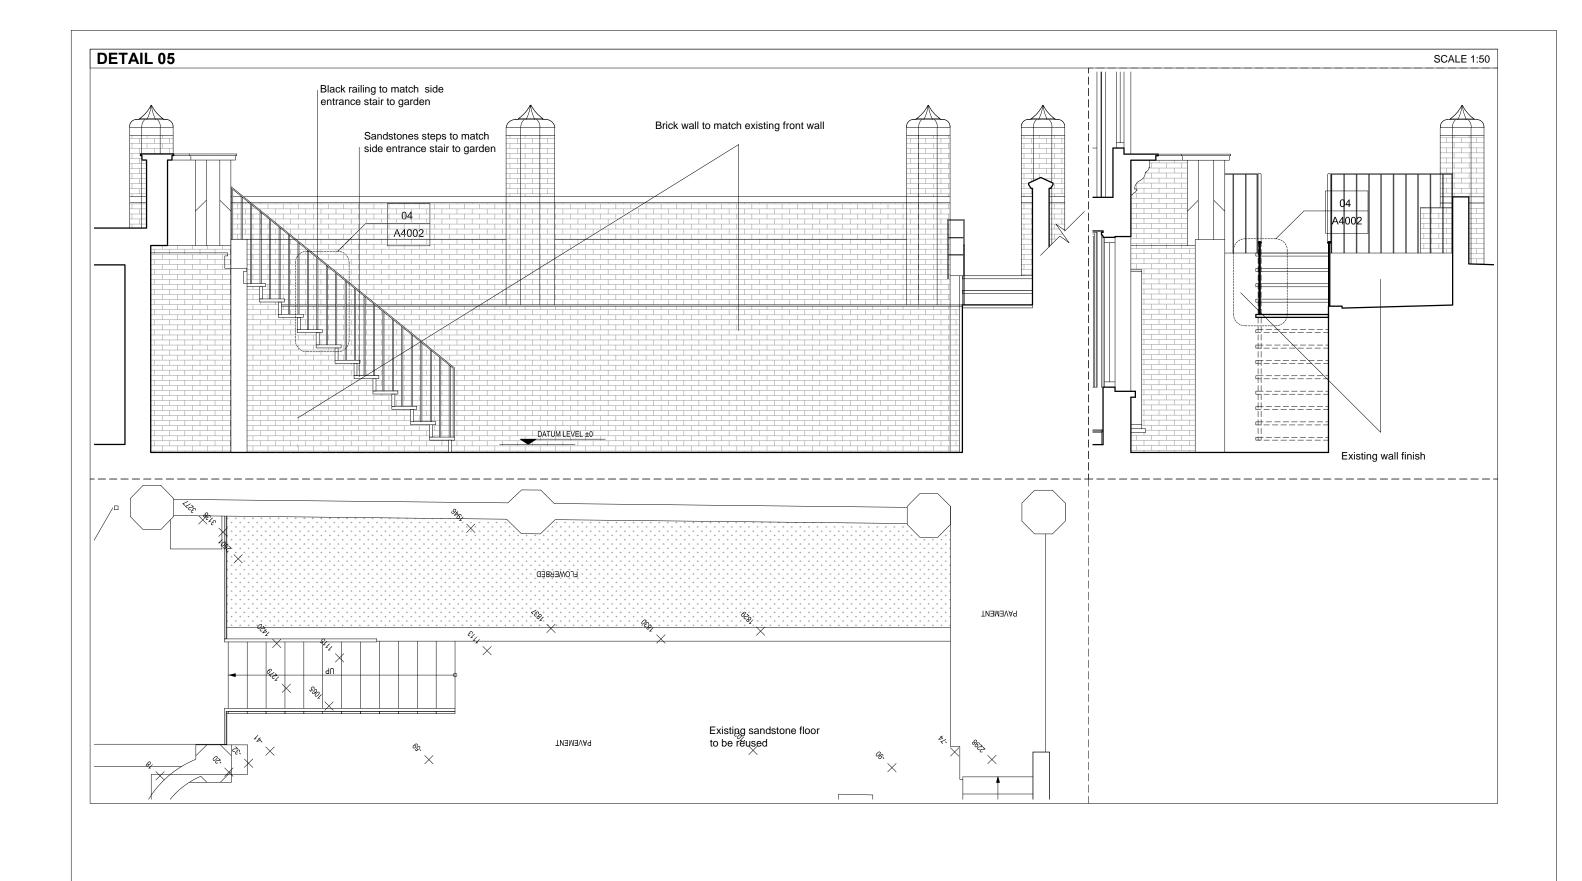

Luigi Montefusco Ltd 27 Elizabeth Mews NW3 4UH London T+44 (0) 207 483 3880 info@lbmvarchitects.com www.lbmvarchitects.com

| RAWINGS STATUS PLANNING PERMISSION | A3 | MC. UG        |
|------------------------------------|----|---------------|
|                                    |    |               |
| ROJECT TITLE                       |    | DATE          |
|                                    |    | 12.12.2016    |
| PLANNING APPLICATION /             |    | DRAWING TITLE |
| ISTED BUILDING CONSEN              | IT | DETAILS       |
|                                    |    |               |

06 Lyndhurst Gardens NW3 5NR

12.12.2016

JOB NO 0050

A2010

GENERAL NOTE

- This drawing should be removed from currency immediately when a revised version is issued.

- All dimensions to be checked on site by the contractor. Discrepancies to be reported before proceeding with the СНЕСКЕВ 1:50@A3 works.
- This drawing is copyrighted.
- All dimensions in mm's.

Luigi Montefusco Ltd 27 Elizabeth Mews NW3 4UH London T+44 (0) 207 483 3880 info@lbmvarchitects.com www.lbmvarchitects.com

|                         | DRAWINGS STATUS                 |    | DRAWN         | CHECKED | GENERAL NOTE                                                                               |
|-------------------------|---------------------------------|----|---------------|---------|--------------------------------------------------------------------------------------------|
|                         | PLANNING PERMISSION             | А3 | MC, UG        | LM      | This drawing should be removed from currency immediately when a revised version is issued. |
|                         | PROJECT TITLE                   |    | DATE          | SCALE   | - All dimensions to be checked on site by the contractor.                                  |
|                         |                                 |    | 12.12.2016    | 1:50@A3 | Discrepancies to be reported before proceeding with the works.                             |
|                         | PLANNING APPLICATION /          |    | DRAWING TITLE |         | - This drawing is copyrighted.                                                             |
| LISTED BUILDING CONSENT |                                 |    | DETAILS       |         | - All dimensions in mm's.                                                                  |
|                         | 06 Lyndhurst Gardens<br>NW3 5NR |    |               |         |                                                                                            |

DRAWING NO A2011

JOB NO 0050

| LEGEND |          |    |    |        |      |   |   |         |              |      |        |
|--------|----------|----|----|--------|------|---|---|---------|--------------|------|--------|
|        |          |    |    |        |      |   |   |         |              |      |        |
|        |          |    |    |        |      |   |   |         |              |      |        |
|        |          |    |    |        |      | / | / |         |              |      |        |
|        |          |    |    |        |      |   | ) |         |              |      |        |
|        | 0        |    | 1  | 2 m    |      | \ |   |         |              |      |        |
| 1.50   |          |    | _  |        |      |   |   |         |              |      |        |
|        | 0        | 1  |    |        | 5 m  |   |   |         |              |      |        |
| 1.100  | _        |    |    |        |      |   |   |         |              |      |        |
|        | 0        |    | 10 | 20 m   |      |   |   |         |              |      |        |
| 1:500  | <u> </u> |    | 10 | 20 111 |      |   |   |         |              |      |        |
| 1.000  |          |    |    |        | =0   |   |   |         |              |      |        |
| 4.4000 | 0        | 10 |    |        | 50 m |   |   |         |              |      |        |
| 1:1000 |          |    |    |        |      |   |   |         |              |      |        |
|        | 0        | 10 |    | 50 m   |      |   |   |         |              |      |        |
| 1:1250 | _        |    |    |        |      |   |   |         |              |      |        |
|        |          |    |    |        |      |   |   | REV     | DESCRIPTION  | DATE | NAME   |
|        |          |    |    |        |      |   |   | 1 / L V | DESCINII HON | DAIL | INVINE |