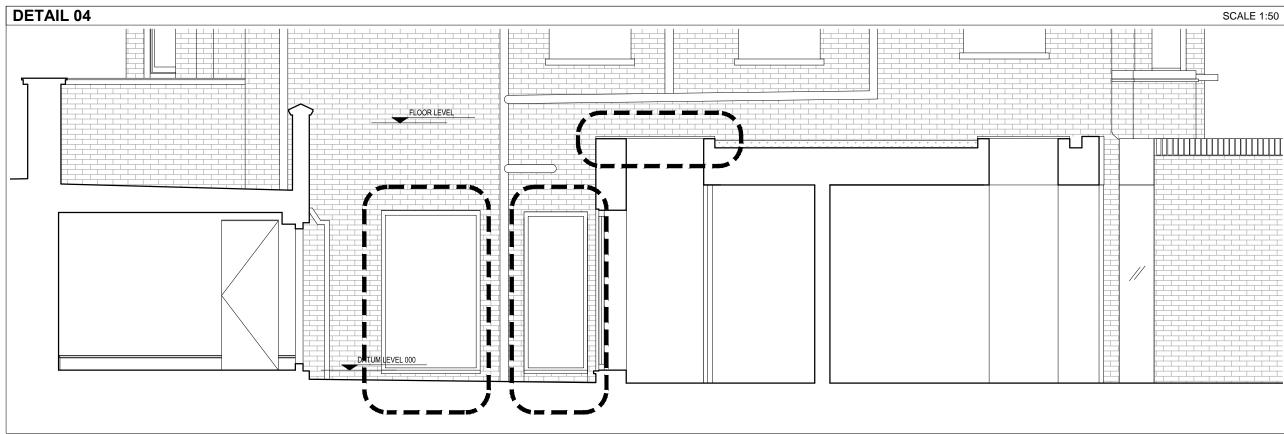

Luigi Montefusco Ltd 27 Elizabeth Mews NW3 4UH London T+44 (0) 207 483 3880 info@lbmvarchitects.com www.lbmvarchitects.com

| RAWINGS STATUS PLANNING PERMISSION | A3 | MC. UG        |
|------------------------------------|----|---------------|
|                                    |    |               |
| ROJECT TITLE                       |    | DATE          |
|                                    |    | 12.12.2016    |
| PLANNING APPLICATION /             |    | DRAWING TITLE |
| ISTED BUILDING CONSEN              | IT | DETAILS       |
|                                    |    |               |

06 Lyndhurst Gardens NW3 5NR

12.12.2016

JOB NO 0050

A2010

GENERAL NOTE

- This drawing should be removed from currency immediately when a revised version is issued.

- All dimensions to be checked on site by the contractor. Discrepancies to be reported before proceeding with the СНЕСКЕВ 1:50@A3 works.
- This drawing is copyrighted.
- All dimensions in mm's.

Luigi Montefusco Ltd 27 Elizabeth Mews NW3 4UH London T+44 (0) 207 483 3880 info@lbmvarchitects.com www.lbmvarchitects.com

|                         | DRAWINGS STATUS                 |    | DRAWN         | CHECKED | GENERAL NOTE                                                                               |
|-------------------------|---------------------------------|----|---------------|---------|--------------------------------------------------------------------------------------------|
|                         | PLANNING PERMISSION             | А3 | MC, UG        | LM      | This drawing should be removed from currency immediately when a revised version is issued. |
|                         | PROJECT TITLE                   |    | DATE          | SCALE   | - All dimensions to be checked on site by the contractor.                                  |
|                         |                                 |    | 12.12.2016    | 1:50@A3 | Discrepancies to be reported before proceeding with the works.                             |
|                         | PLANNING APPLICATION /          |    | DRAWING TITLE |         | - This drawing is copyrighted.                                                             |
| LISTED BUILDING CONSENT |                                 |    | DETAILS       |         | - All dimensions in mm's.                                                                  |
|                         | 06 Lyndhurst Gardens<br>NW3 5NR |    |               |         |                                                                                            |

DRAWING NO A2011

JOB NO 0050

| LEGEND |          |    |    |        |      |   |   |         |              |      |        |
|--------|----------|----|----|--------|------|---|---|---------|--------------|------|--------|
|        |          |    |    |        |      |   |   |         |              |      |        |
|        |          |    |    |        |      |   |   |         |              |      |        |
|        |          |    |    |        |      | / | / |         |              |      |        |
|        |          |    |    |        |      |   | ) |         |              |      |        |
|        | 0        |    | 1  | 2 m    |      | \ |   |         |              |      |        |
| 1.50   |          |    | _  |        |      |   |   |         |              |      |        |
|        | 0        | 1  |    |        | 5 m  |   |   |         |              |      |        |
| 1.100  | _        |    |    |        |      |   |   |         |              |      |        |
|        | 0        |    | 10 | 20 m   |      |   |   |         |              |      |        |
| 1:500  | <u> </u> |    | 10 | 20 111 |      |   |   |         |              |      |        |
| 1.000  |          |    |    |        | =0   |   |   |         |              |      |        |
| 4.4000 | 0        | 10 |    |        | 50 m |   |   |         |              |      |        |
| 1:1000 |          |    |    |        |      |   |   |         |              |      |        |
|        | 0        | 10 |    | 50 m   |      |   |   |         |              |      |        |
| 1:1250 | _        |    |    |        |      |   |   |         |              |      |        |
|        |          |    |    |        |      |   |   | REV     | DESCRIPTION  | DATE | NAME   |
|        |          |    |    |        |      |   |   | 1 / L V | DESCINII HON | DAIL | INVINE |