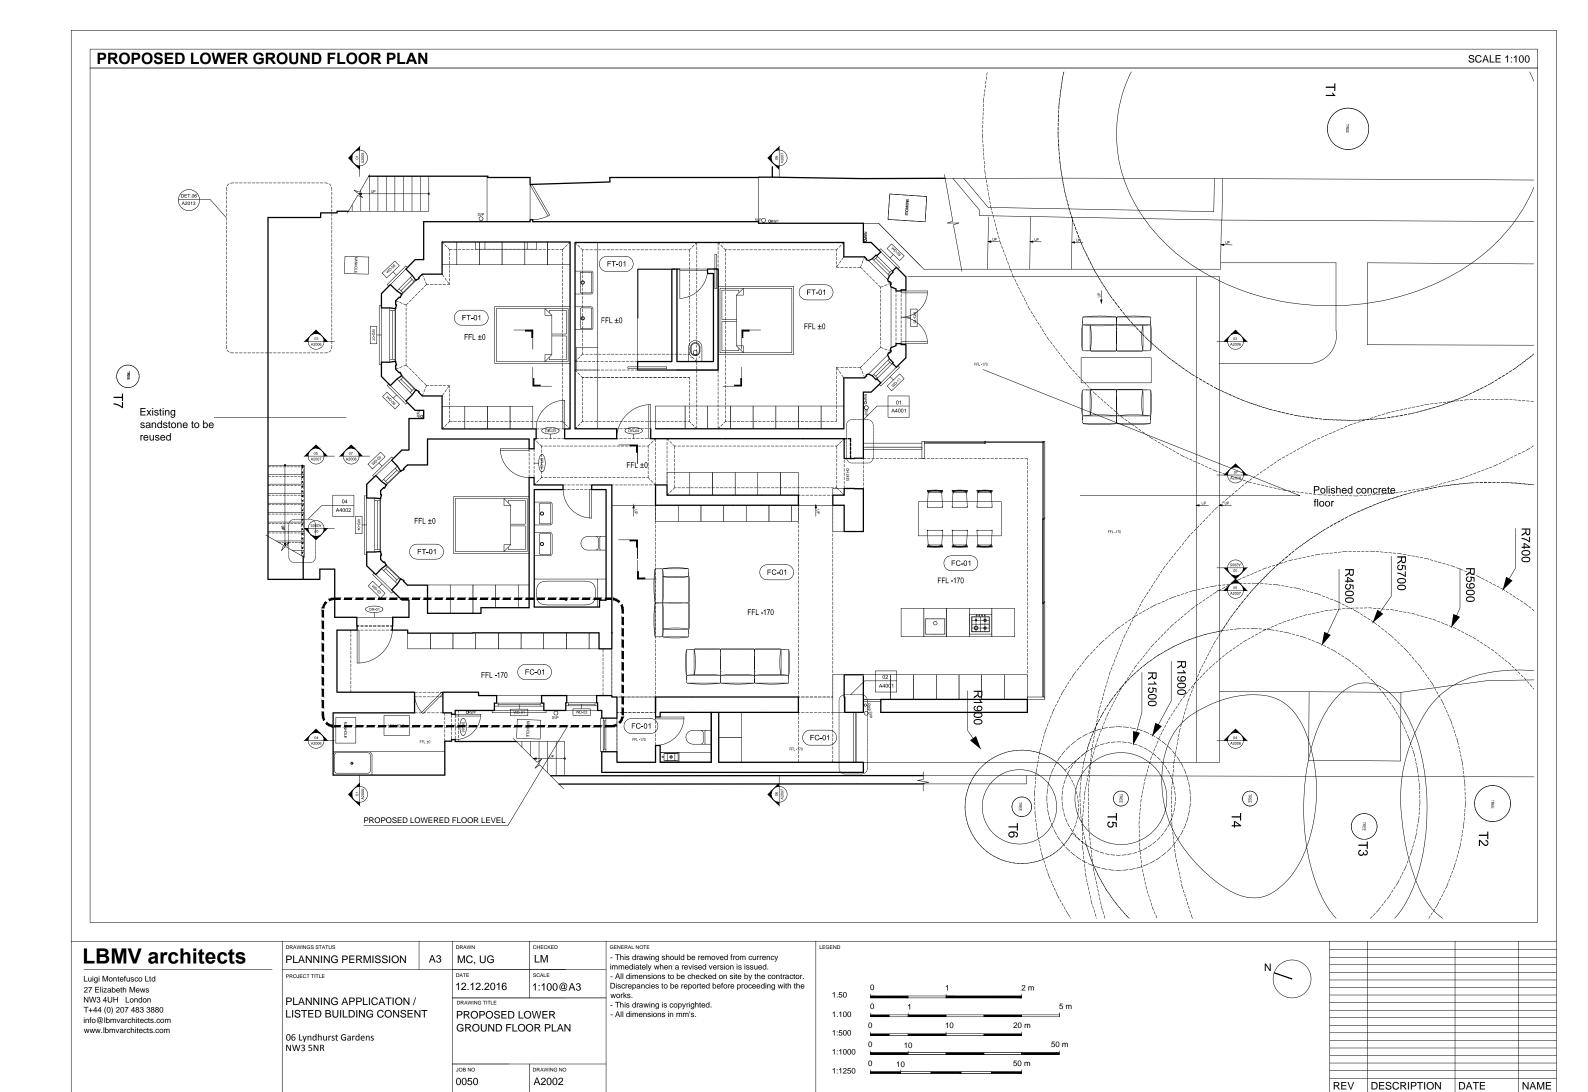

| DRAWINGS STATUS        |    |
|------------------------|----|
| PLANNING PERMISSION    | A3 |
| PROJECT TITLE          |    |
| PLANNING APPLICATION / |    |

| PLANNING APPLICATION /<br>LISTED BUILDING CONSENT |
|---------------------------------------------------|
| 06 Lyndhurst Gardens<br>NW3 5NR                   |