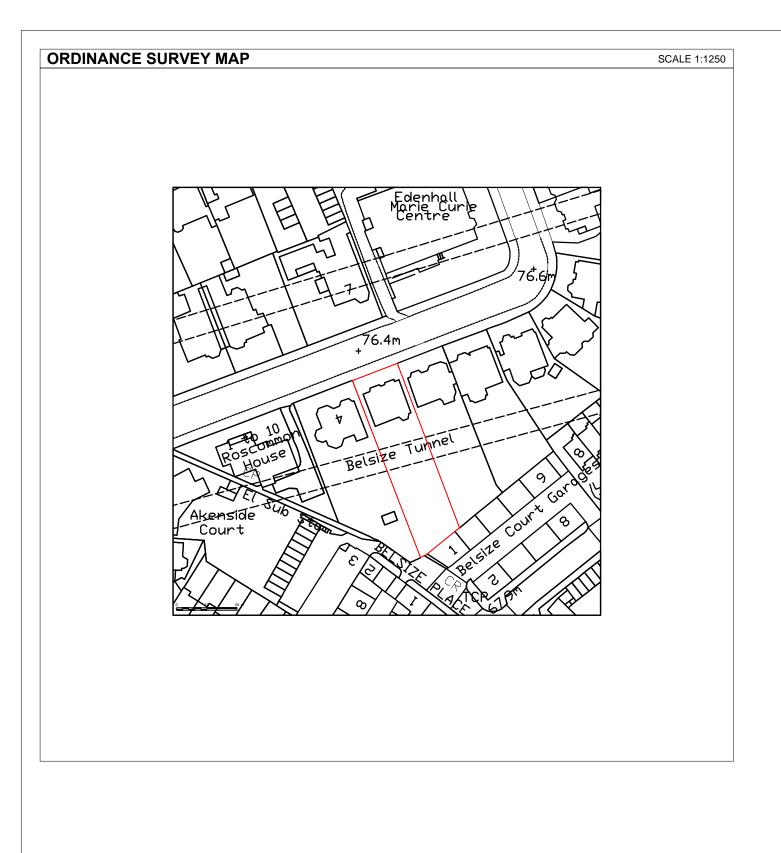

| PLANNING PERMISSION                              | A3 | MC, UG      | LM        |
|--------------------------------------------------|----|-------------|-----------|
| PROJECT TITLE                                    |    | 12.12.2016  | 1:1250    |
| PLANNING APPLICATION /<br>LISTED BUILDING CONSEN | ΙΤ | ORDINANCE S | URVEY MAP |
| 06 Lyndhurst Gardens<br>NW3 5NR                  |    |             |           |