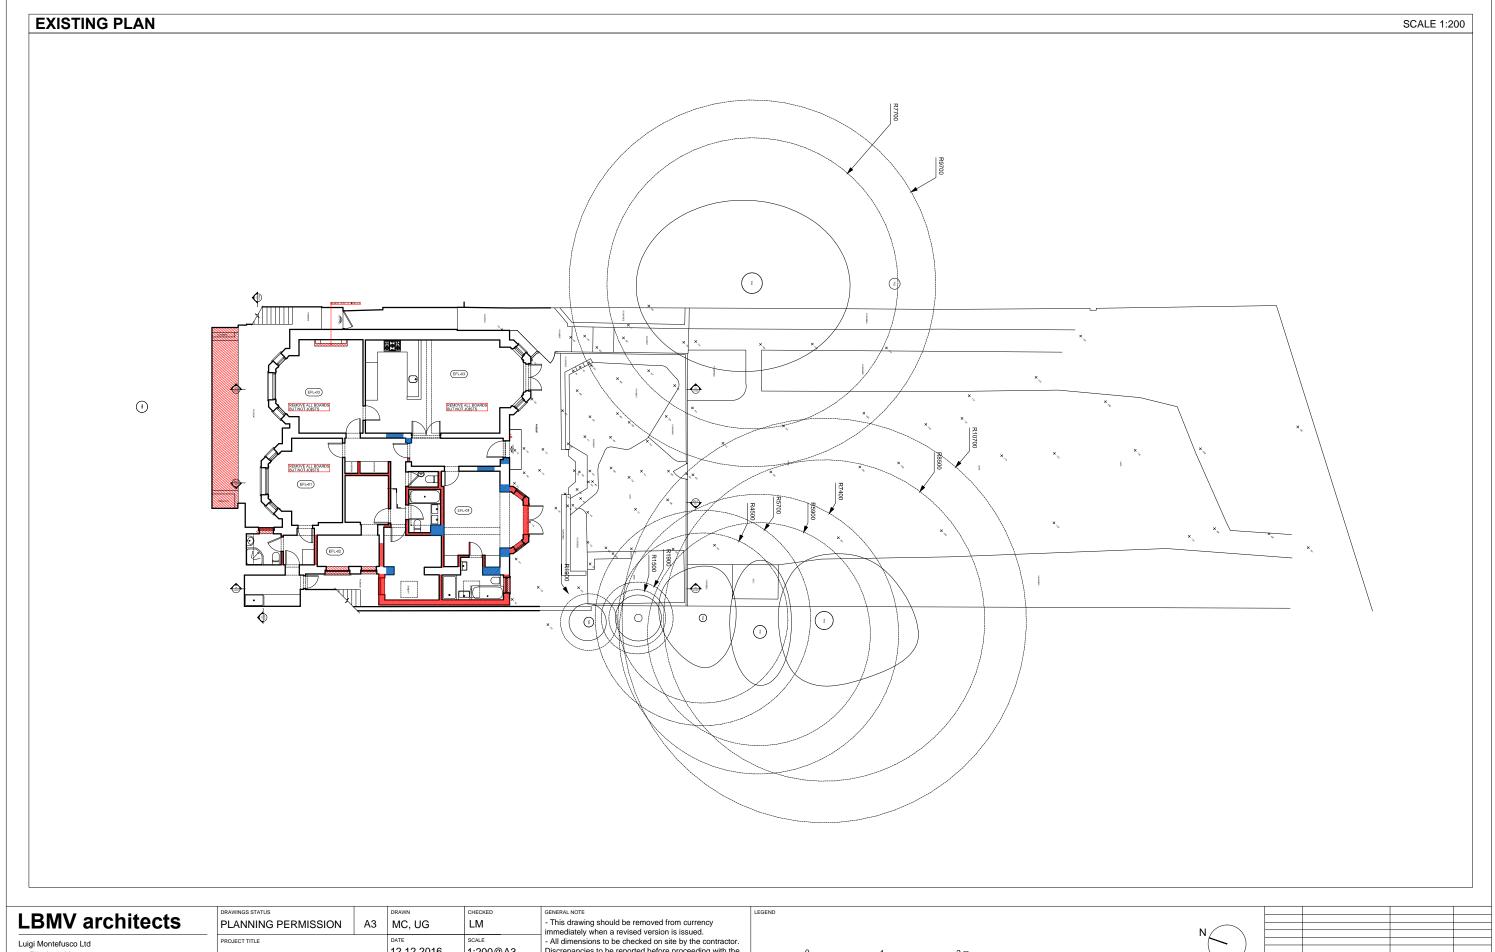

PLANNING APPLICATION / LISTED BUILDING CONSENT 06 Lyndhurst Gardens NW3 5NR

|   |    | DRAWN         | CHECKED  |
|---|----|---------------|----------|
|   | А3 | MC, UG        | LM       |
|   |    | DATE          | SCALE    |
|   |    | 12.12.2016    | 1:200@A3 |
| / |    | DRAWING TITLE |          |

JOB NO 0050

EXISTING LOWER GROUND PLAN

DRAWING NO A1003