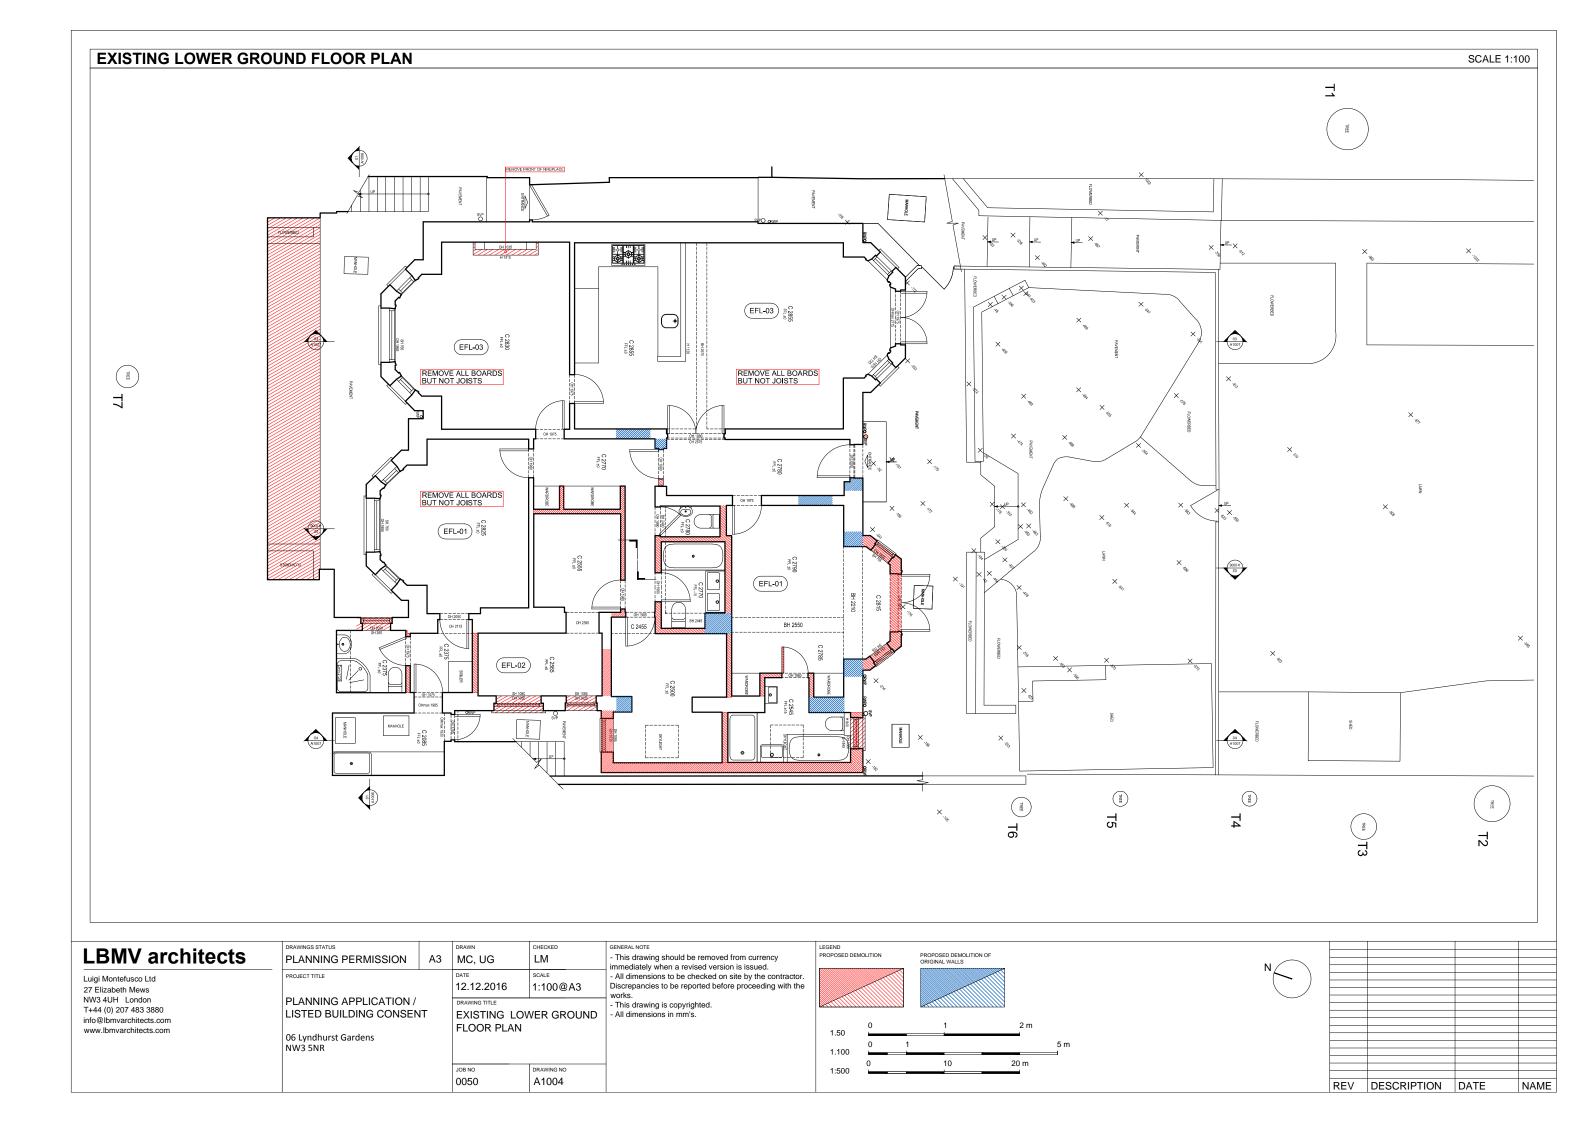

tects.com

| PLANNING PERMISSION    | А3 |  |
|------------------------|----|--|
| PROJECT TITLE          |    |  |
| PLANNING APPLICATION / |    |  |

PLANNING APPLICATION / LISTED BUILDING CONSENT 06 Lyndhurst Gardens NW3 5NR

|   |    | DRAWN         | CHECKED  |
|---|----|---------------|----------|
|   | А3 | MC, UG        | LM       |
|   |    | DATE          | SCALE    |
|   |    | 12.12.2016    | 1:200@A3 |
| / |    | DRAWING TITLE |          |

JOB NO 0050

EXISTING LOWER GROUND PLAN

DRAWING NO A1003

# - This drawing should be removed from currency immediately when a revised version is issued. - All dimensions to be checked on site by the contractor. Discrepancies to be reported before proceeding with the

works.

- This drawing is copyrighted.

- All dimensions in mm's.















Luigi Montefusco Ltd 27 Elizabeth Mews NW3 4UH London T+44 (0) 207 483 3880 info@lbmvarchitects.com www.lbmvarchitects.com

PLANNING APPLICATION / LISTED BUILDING CONSENT 06 Lyndhurst Gardens NW3 5NR

JOB NO 0050

A1006









Luigi Montefusco Ltd 27 Elizabeth Mews NW3 4UH London T+44 (0) 207 483 3880 info@lbmvarchitects.com www.lbmvarchitects.com

| DRAWINGS STATUS        |    | DR  |
|------------------------|----|-----|
| PLANNING PERMISSION    | A3 | N   |
| PROJECT TITLE          |    | DA. |
|                        |    | 12  |
| PLANNING APPLICATION / |    | DR  |
| LISTED BUILDING CONSEN | ١T | E   |

06 Lyndhurst Gardens NW3 5NR

| .3 | MC, UG        | LM       |
|----|---------------|----------|
|    | 12.12.2016    | 1:100@A3 |
|    | DRAWING TITLE | TIONS    |

DRAWI