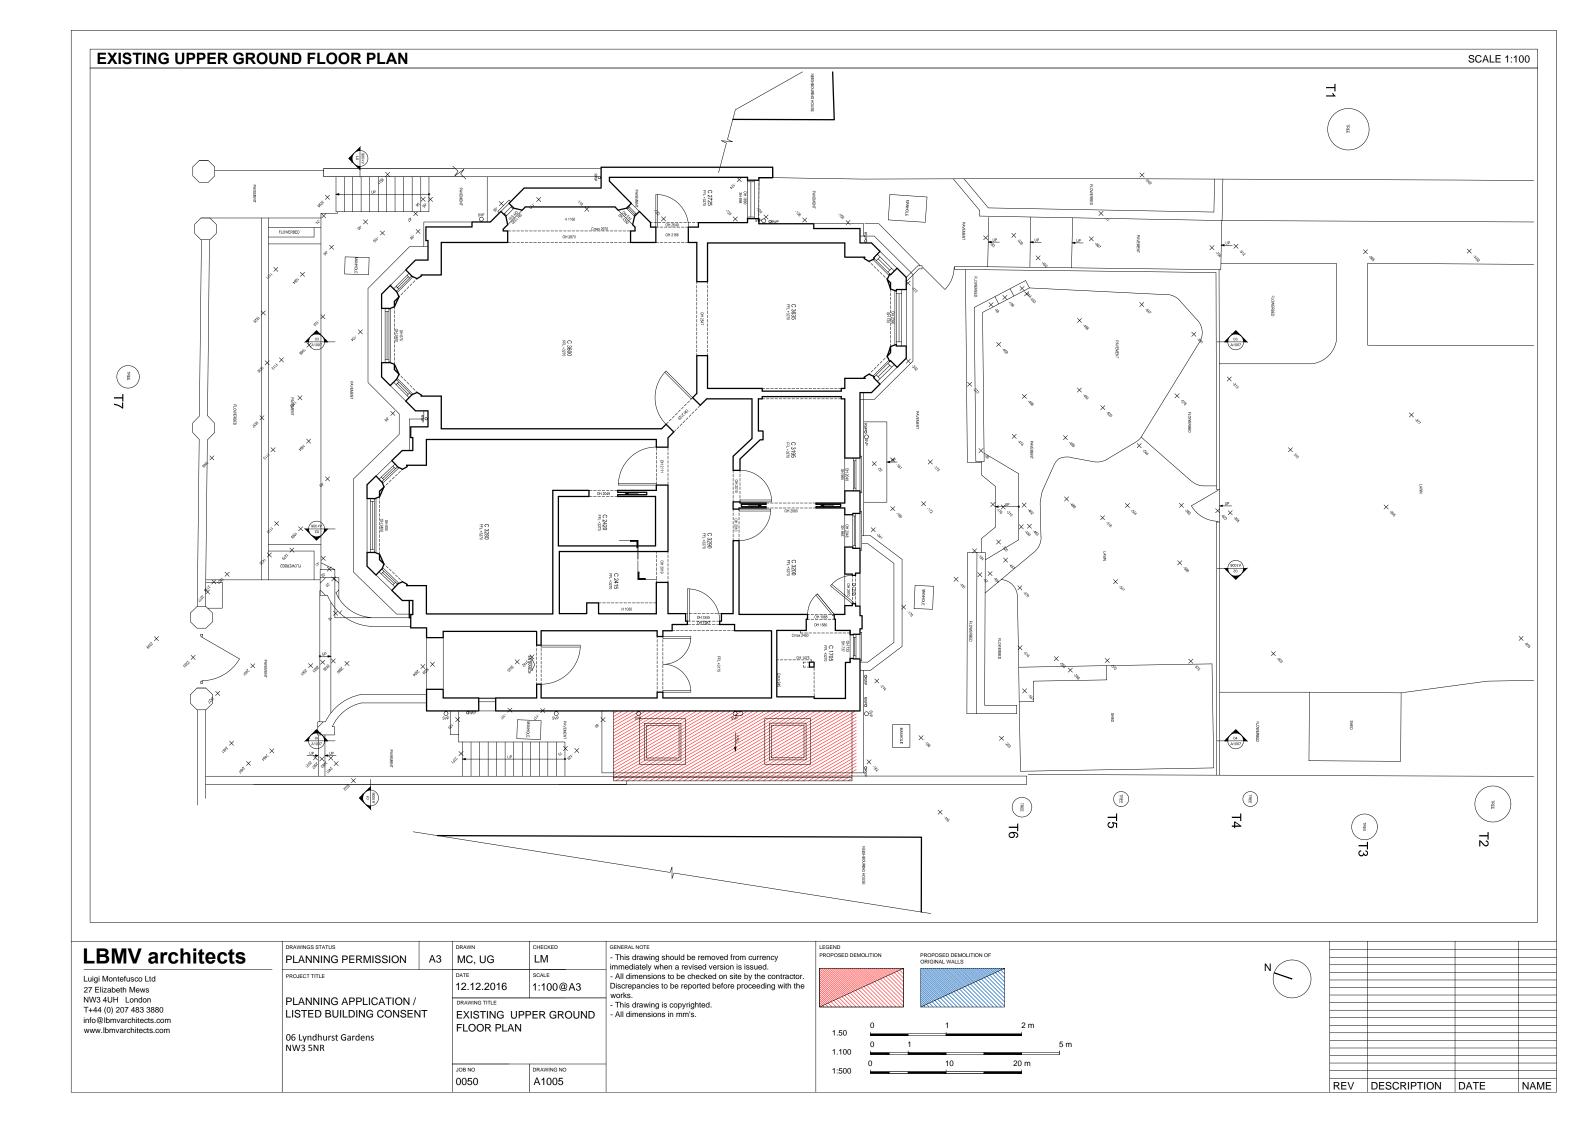

PLANNING APPLICATION / LISTED BUILDING CONSENT 06 Lyndhurst Gardens NW3 5NR

|   |    | DRAWN         | CHECKED  |
|---|----|---------------|----------|
|   | А3 | MC, UG        | LM       |
|   |    | DATE          | SCALE    |
|   |    | 12.12.2016    | 1:200@A3 |
| / |    | DRAWING TITLE |          |

JOB NO 0050

EXISTING LOWER GROUND PLAN

DRAWING NO A1003