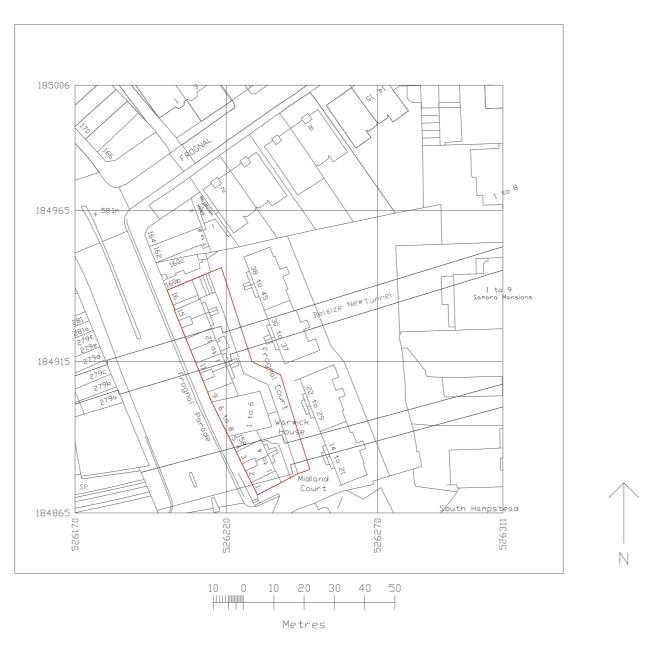

## UKPlanning Maps.com

Produced on 06 September 2016 from the Ordnance Survey National Geographic Database and incorporating surveyed revision available at this date.

This map shows the area bounded by 526170,184865 526170,185006 526311,185006 526311,184865 Reproduction in whole or part is prohibited without the prior permission of Ordnance Survey. Crown copyright 2016. Supplied by copla ltd trading as UKPlanningMaps.com a licensed Ordnance Survey partner (100054135).

Data licenced for 1 year, expiring 06 September 2017. Unique plan reference: v2b/113529/156612

122 81 00A SITE LOCATION PLAN

A3 1:1250

FROGNAL COURT, WARWICK HOUSE AND MIDLAND COURT, 158 FINCHLEY ROAD, LONDON, NW3 5HL