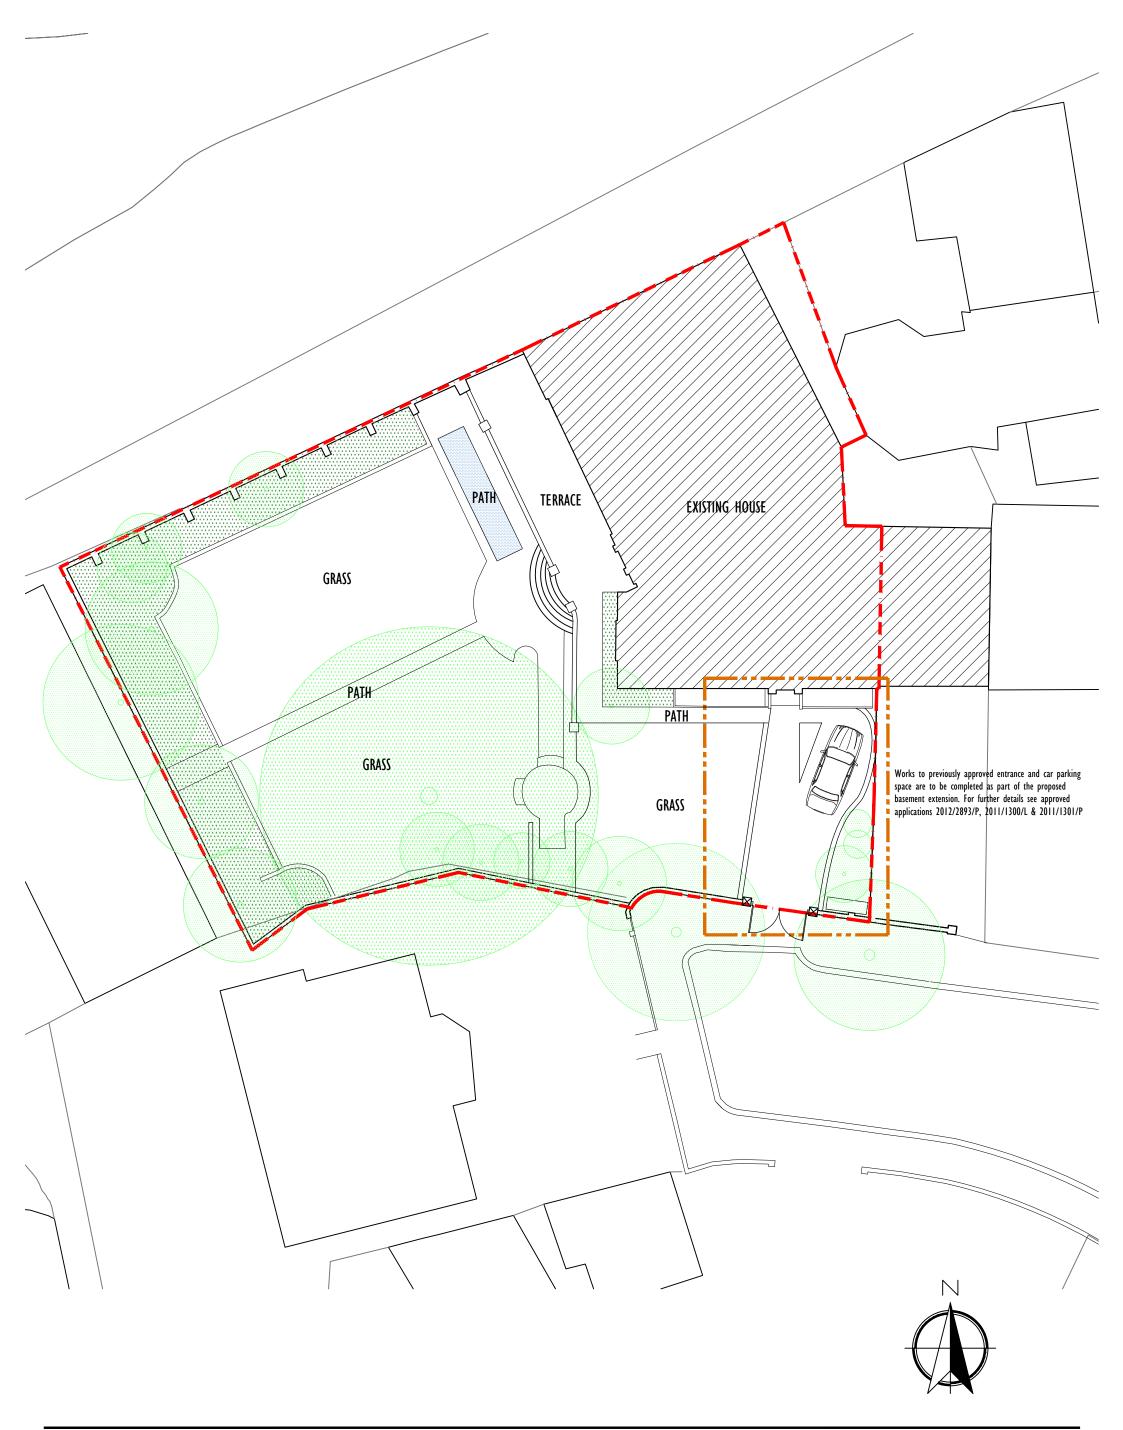

| wolff      | ló lambton place<br>notting hill<br>london wll 2 sh                                      | 별 철<br>- PLANNING ISSUE | <u></u> | 4 UPPER TERRACE                                                                                   | drawing title: | PROPOSED SITE PLAN                |
|------------|------------------------------------------------------------------------------------------|-------------------------|---------|---------------------------------------------------------------------------------------------------|----------------|-----------------------------------|
| ARCHITECTS | t e   0 2 0 7 2 2 9 3   2 5<br>f a x 0 2 0 7 2 2 9 3 2 5 7<br>info@wolffarchitects.co.uk |                         | -       | ين<br>ع<br>ا<br>ع<br>ا<br>ع<br>ا<br>ا<br>ع<br>ا<br>ا<br>ع<br>ا<br>ا<br>ا<br>ا<br>ا<br>ا<br>ا<br>ا | dwg no:        | 1211-PL-002 <sup>:</sup> 은<br>관 - |