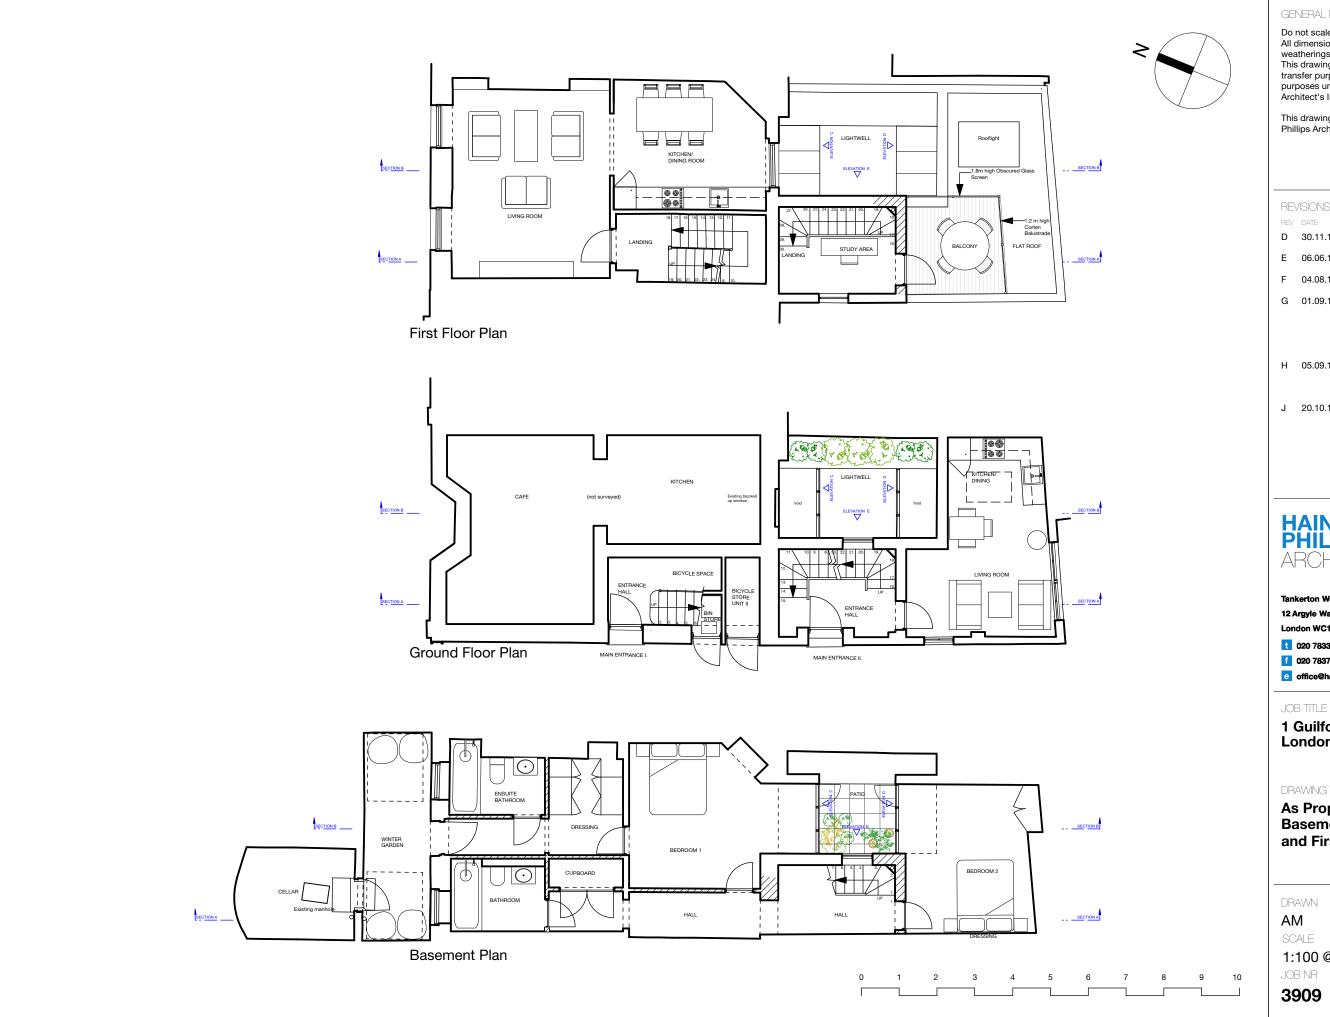

## GENERAL NOTES

Do not scale from this drawing. All dimensions, levels, fixings and weatherings to be checked on site.
This drawing must not be used for land transfer purposes, or for construction purposes unless accompanied by an

## REVISIONS

REV DATE

D 30.11.15 Basement and Ground Floor glazing amended. Basement layout amended. F 04.08.16 Existing manhole added to basement layout.
G 01.09.16 Layouts amended with bicycle store moved to

Ground Floor level. Obscured glass privacy screen added to 1st Floor

H 05.09.16 Bicycle stores amended in accordance with Transport Officer's

comments. J 20.10.16 GF Plan amended in

accordance with Planning Officer's comments. Corten balustrade replaces glass balustrade at 1F level.

## 1 Guilford Street **London WC1N 1DR**

DRAWING TITLE

**As Proposed Basement, Ground** and First Floor Plan

DRAWN

DATE

**SEPT 2015** ΑM

SCALE

1:100 @ A3