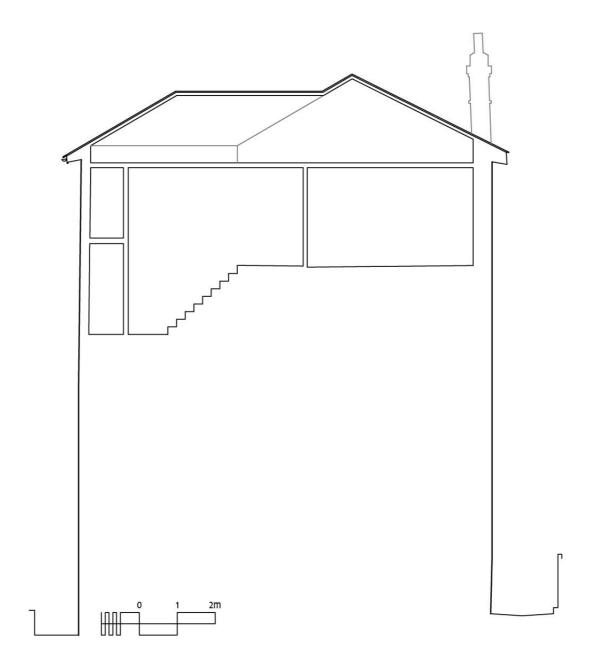

Section 1 – proposed

1:100 at A4

Section 2 – existing

Section 2 – proposed

Front Elevation – Existing

1:100 at A4

Front Elevation – Proposed

1:100 at A4