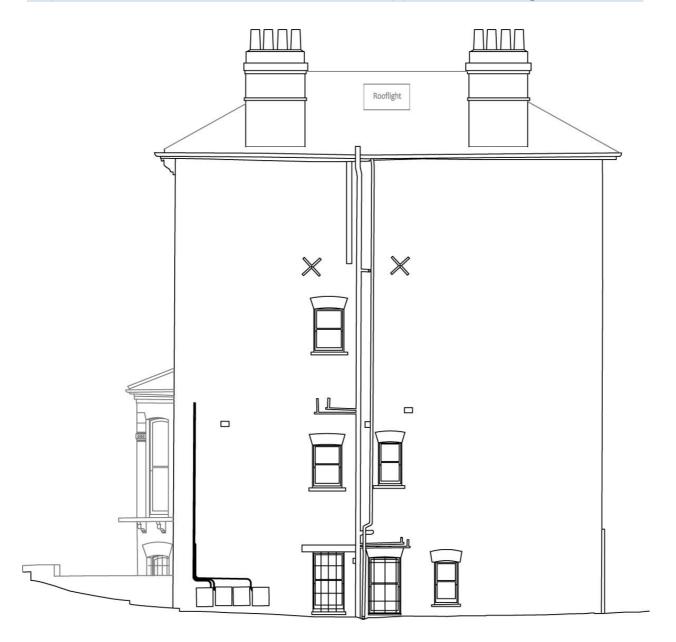

1:100   | 18   |
| Side (south) elevation – existing  | 1:100   | 19   |
| Side (south) elevation – proposed  | 1:100   | 20   |







Location plan

1:1,250 at A4



1:200 at A4 664.03 Site plan



Top (second) floor plan – existing

1:100 at A4



Top (second) floor plan – proposed

1:100 at A4



Roof plan – existing

1:100 at A4



Roof plan – proposed

1:100 at A4



Key to sections



Section 1 – existing

1:100 at A4

664.09

© Harrison Architects 2 November 2016 9.



Section 1 – proposed

1:100 at A4



Section 2 – existing



Section 2 – proposed



Front Elevation – Existing

1:100 at A4



Front Elevation – Proposed

1:100 at A4



Rear Elevation – Existing

1:100 at A4



Rear Elevation – Proposed

1:100 at A4



Side (North) Elevation – Existing



Side (North) - Proposed





Side (South) Elevation – Existing

1:100 at A4





Side (South) - Proposed

1:100 at A4