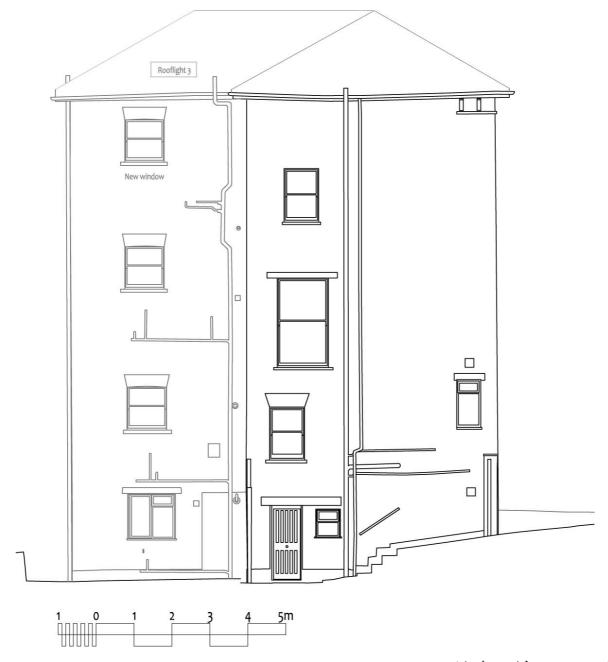

Rear Elevation – Existing

1:100 at A4

Rear Elevation – Proposed

1:100 at A4

Side (North) Elevation – Existing

Side (North) - Proposed

Side (South) Elevation – Existing

1:100 at A4