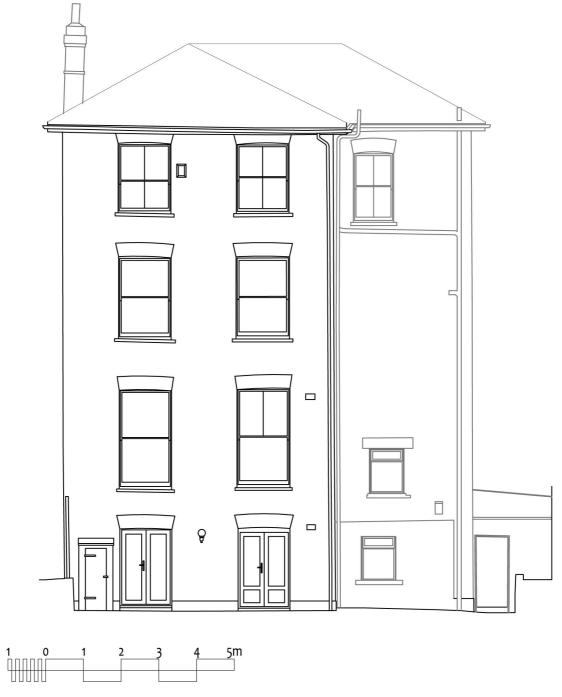

Rear Elevation – Existing

1:100 at A4

Rear Elevation – Proposed

1:100 at A4

Side (North) Elevation – Existing

Side (North) - Proposed

Side (South) Elevation – Existing

1:100 at A4