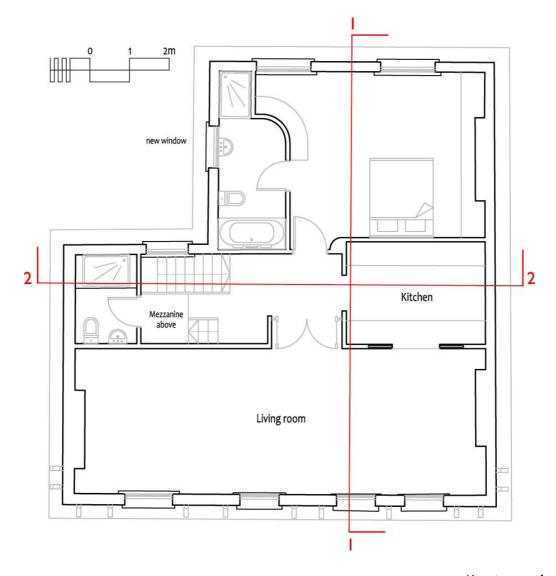

Location plan

1:1,250 at A4

1:200 at A4 664.03 Site plan

Top (second) floor plan – existing

1:100 at A4

Top (second) floor plan – proposed

1:100 at A4

Roof plan – existing

1:100 at A4

Roof plan – proposed

1:100 at A4

Key to sections

Section 1 – existing

1:100 at A4

664.09

© Harrison Architects 2 November 2016 9.