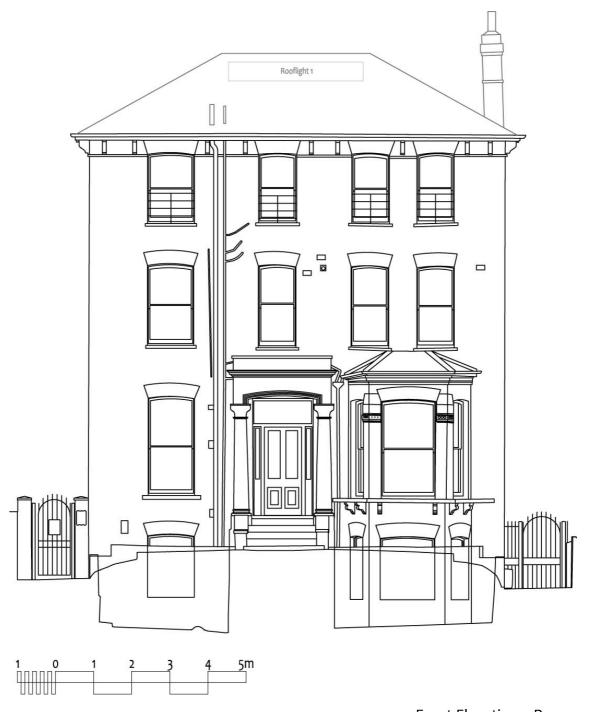

Section 1 – proposed

1:100 at A4

Section 2 – existing

Section 2 – proposed

Front Elevation – Existing

1:100 at A4

Front Elevation – Proposed

1:100 at A4