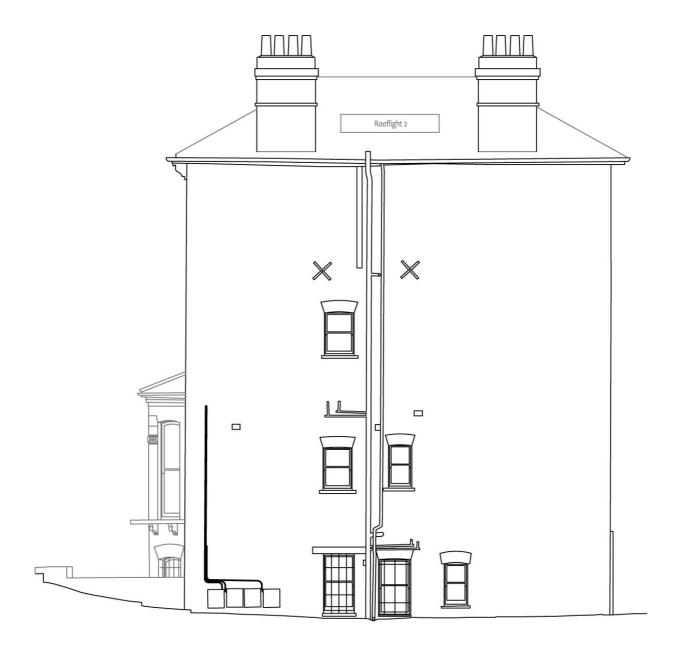

Rear Elevation – Existing

1:100 at A4

Rear Elevation – Proposed

1:100 at A4

Side (North) Elevation – Existing

Side (North) - Proposed

Side (South) Elevation – Existing

1:100 at A4