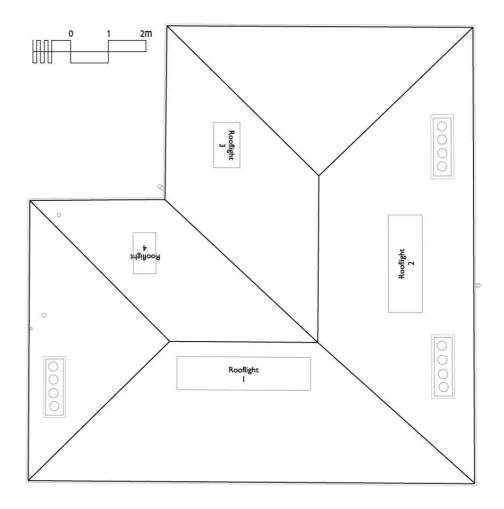

1:100 at A4

Roof plan – proposed

1:100 at A4

Key to sections

Section 1 – existing

1:100 at A4

664.09

© Harrison Architects 2 November 2016 9.