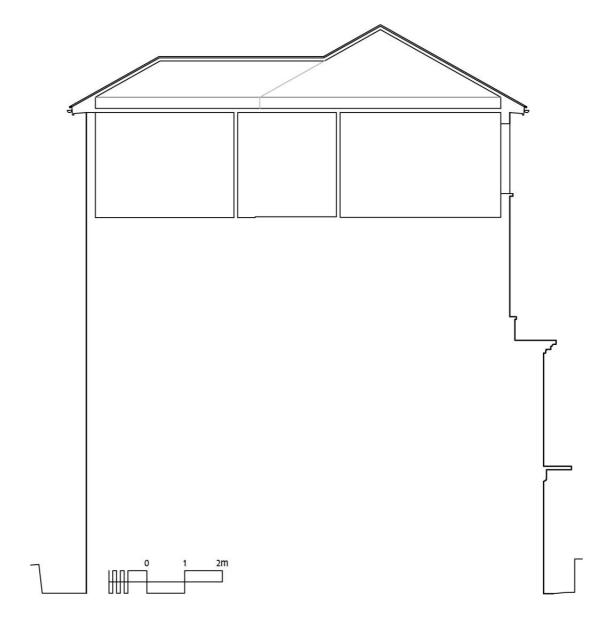

1:100 at A4

Roof plan – proposed

1:100 at A4

Key to sections

Section 1 – existing

1:100 at A4

664.09

© Harrison Architects 2 November 2016 9.

Section 1 – proposed

1:100 at A4

Section 2 – existing

Section 2 – proposed

Front Elevation – Existing

1:100 at A4

Front Elevation – Proposed

1:100 at A4