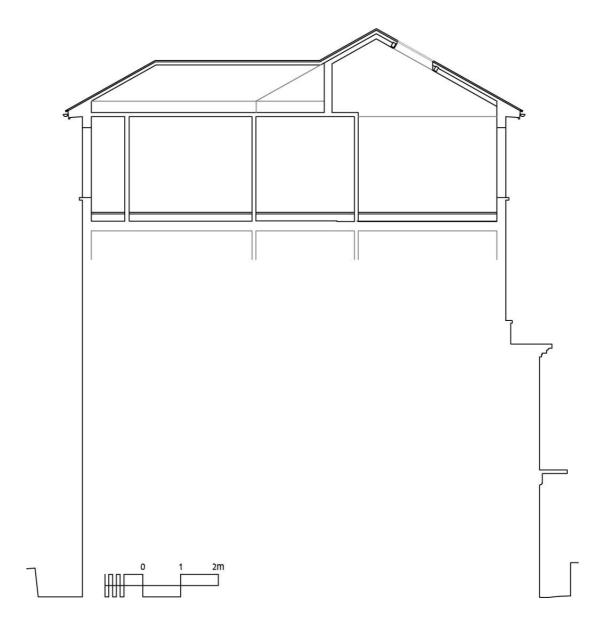

Section 1 – proposed

1:100 at A4

Section 2 – existing

Section 2 – proposed

Front Elevation – Existing

1:100 at A4

Front Elevation – Proposed

1:100 at A4