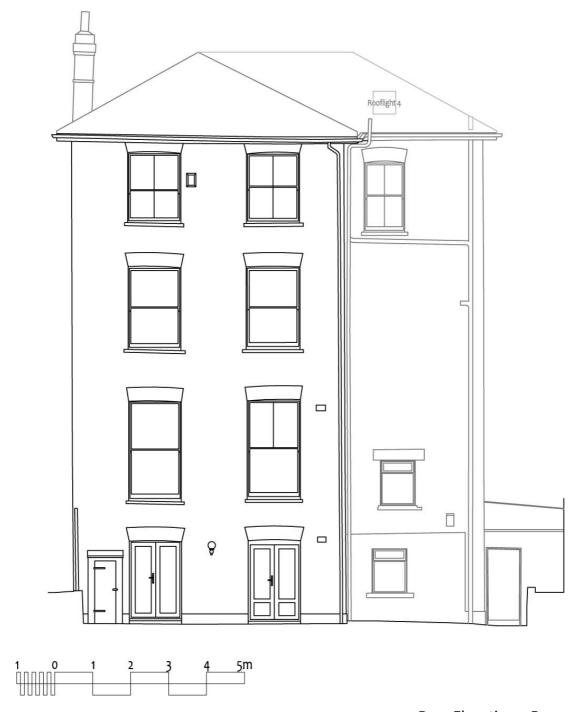

Rear Elevation – Existing

1:100 at A4

Rear Elevation – Proposed

1:100 at A4

Side (North) Elevation – Existing

Side (North) - Proposed

Side (South) Elevation – Existing

1:100 at A4

Side (South) - Proposed

1:100 at A4