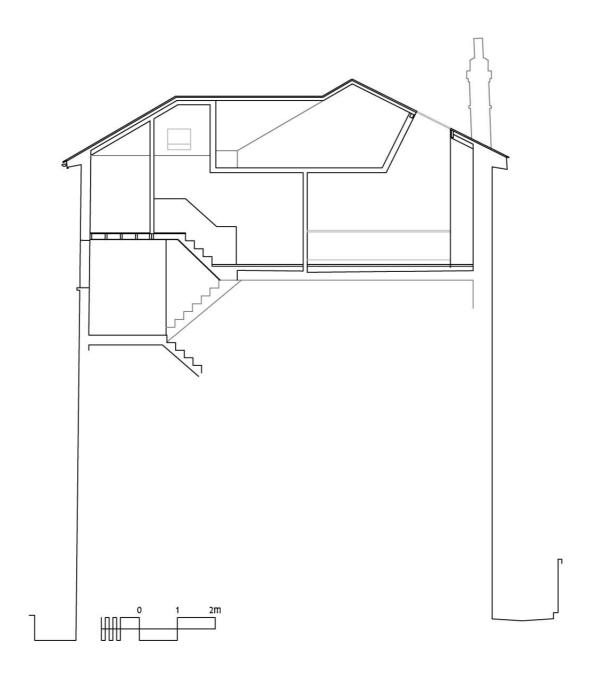

1:100 at A4

Roof plan – proposed

1:100 at A4

Key to sections

Section 1 – existing

1:100 at A4

664.09

© Harrison Architects 2 November 2016 9.

Section 1 – proposed

1:100 at A4

Section 2 – existing

Section 2 – proposed

Front Elevation – Existing

1:100 at A4

Front Elevation – Proposed

1:100 at A4