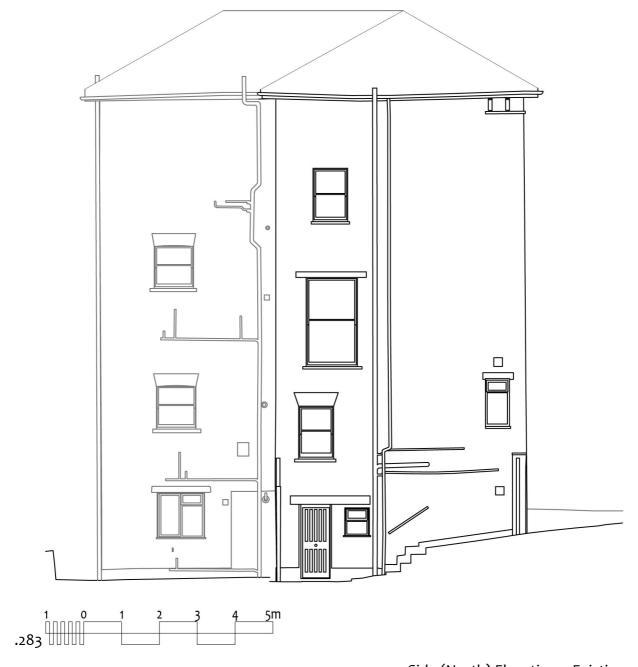

Rear Elevation – Existing

1:100 at A4

Rear Elevation – Proposed

1:100 at A4

Side (North) Elevation – Existing

Side (North) - Proposed

Side (South) Elevation – Existing

1:100 at A4