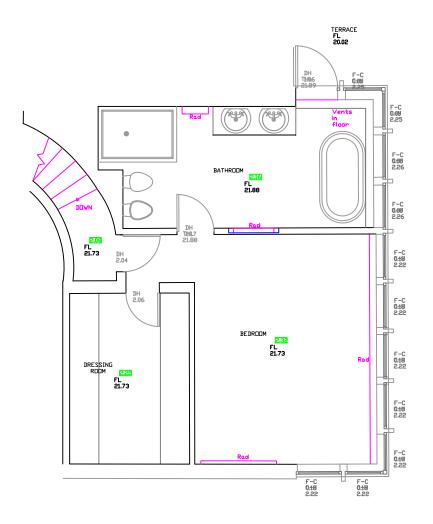

+Fit Mark

B A -Rev: Description:
Title: Second Floor As Existing

Kathryn Levitt Design

KATHRYN LEVITT DESIGN LTD Goodwin House, 5 Union court, Richmond London, Surrey TW9 1AA Tel 020 8948 1223 e: ideas@kathrynlevittdesign.com

Date:

+Fit Mar

Client: Mr and Mrs Thakrar

Property Site: Apt D, Mount Tyndal, Spaniards road, NW3-TFIT Mark

**Job No:** 1404 Drawing No: 028 Revision: A

Drawn by: JR KL **Date:** 30.11.16 **Scale:** 1:75@A3