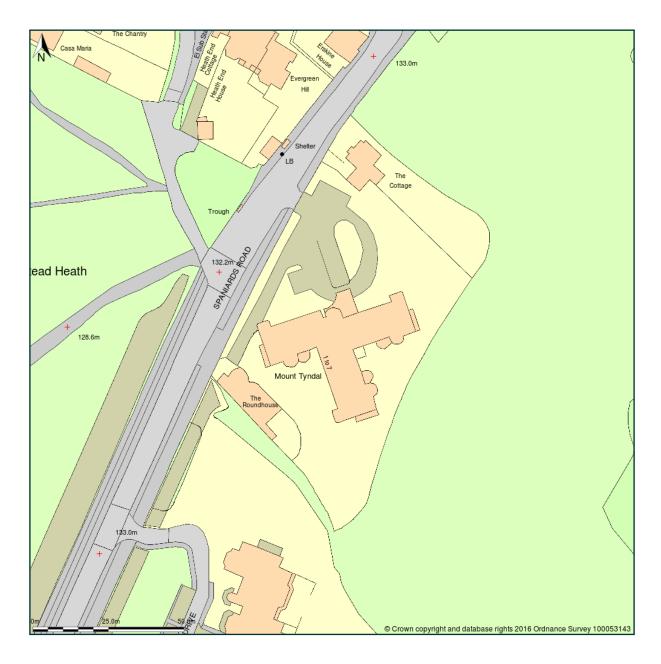

## Flat D, Mount Tyndal, Spaniards Road, London, NW3 7JH

Site Plan shows area bounded by: 526533.0, 187031.0 526733.0, 187231.0 (at a scale of 1:1250) The representation of a road, track or path is no evidence of a right of way. The representation of features as lines is no evidence of a property boundary.