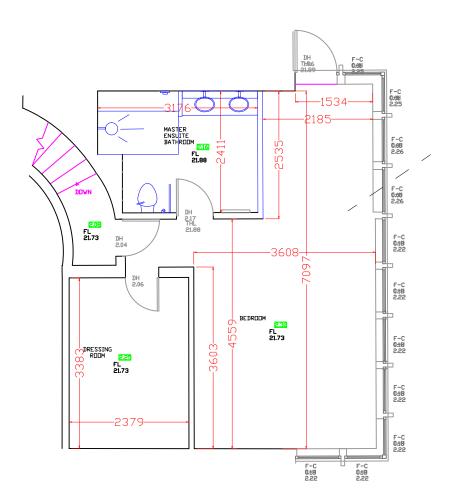

+Fit Mark

No planning changes to be made at this level

## General Arrangement Second floor As Proposed terrace

Kathryn Levitt Design

KATHRYN LEVITT DESIGN LTD Goodwin House, 5 Union court, Richmond London, Surrey TW9 1AA Tel 020 8948 1223 e: ideas@kathrynlevittdesign.com

Client: Mr and Mrs Thakrar

Property Site:Apt D, Mount Tyndal, \$panjards RD, NW3 7JH

Drawn by: JR KL

Drawing No: 032 Revision:A

**Date:** 30.11.16 **Scale:** 1:75@A3

For Planning

Dimensions to be verified on site, Figured dimensions to be taken in preference to those scaled This drawing is the property of Kathryn Levilt Design Ltd. Copyright is reserved by them and the drawing is issued on the condition that it is not copied, reproduced, retained or disclosed to any unauthorised person either wholly or in part without the consent in writing of Kathryn Levilt Design Ltd.