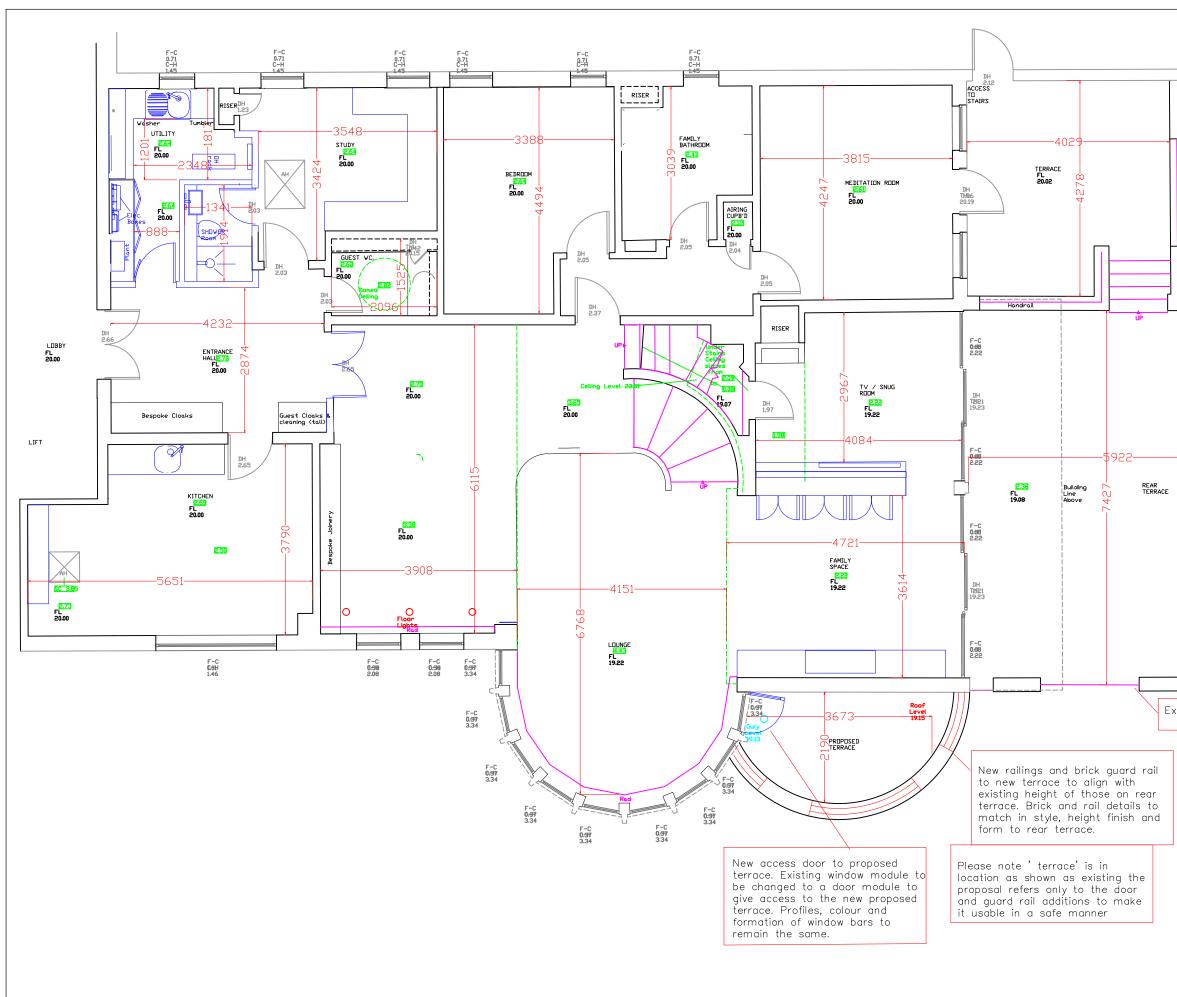

| Handrail                                                                                                                                                                                                                                                                                 |                                                                                                                                  |       |
|------------------------------------------------------------------------------------------------------------------------------------------------------------------------------------------------------------------------------------------------------------------------------------------|----------------------------------------------------------------------------------------------------------------------------------|-------|
|                                                                                                                                                                                                                                                                                          |                                                                                                                                  |       |
|                                                                                                                                                                                                                                                                                          |                                                                                                                                  |       |
|                                                                                                                                                                                                                                                                                          |                                                                                                                                  |       |
|                                                                                                                                                                                                                                                                                          |                                                                                                                                  |       |
| ′_ <b></b>                                                                                                                                                                                                                                                                               |                                                                                                                                  |       |
|                                                                                                                                                                                                                                                                                          |                                                                                                                                  |       |
|                                                                                                                                                                                                                                                                                          | <u> </u>                                                                                                                         |       |
|                                                                                                                                                                                                                                                                                          |                                                                                                                                  |       |
|                                                                                                                                                                                                                                                                                          |                                                                                                                                  |       |
|                                                                                                                                                                                                                                                                                          |                                                                                                                                  |       |
|                                                                                                                                                                                                                                                                                          |                                                                                                                                  |       |
|                                                                                                                                                                                                                                                                                          |                                                                                                                                  |       |
|                                                                                                                                                                                                                                                                                          |                                                                                                                                  |       |
|                                                                                                                                                                                                                                                                                          |                                                                                                                                  |       |
|                                                                                                                                                                                                                                                                                          |                                                                                                                                  |       |
|                                                                                                                                                                                                                                                                                          |                                                                                                                                  |       |
|                                                                                                                                                                                                                                                                                          | T                                                                                                                                |       |
|                                                                                                                                                                                                                                                                                          |                                                                                                                                  |       |
|                                                                                                                                                                                                                                                                                          |                                                                                                                                  |       |
|                                                                                                                                                                                                                                                                                          |                                                                                                                                  |       |
|                                                                                                                                                                                                                                                                                          | <b>_</b>                                                                                                                         |       |
|                                                                                                                                                                                                                                                                                          |                                                                                                                                  |       |
|                                                                                                                                                                                                                                                                                          |                                                                                                                                  |       |
| xisting rear te                                                                                                                                                                                                                                                                          | rrace railings                                                                                                                   |       |
|                                                                                                                                                                                                                                                                                          | в                                                                                                                                |       |
| 7                                                                                                                                                                                                                                                                                        | B                                                                                                                                | -     |
|                                                                                                                                                                                                                                                                                          | Rev: Description:                                                                                                                | Date: |
|                                                                                                                                                                                                                                                                                          | General Arrangement                                                                                                              |       |
|                                                                                                                                                                                                                                                                                          | General Arrangement<br>First floor Proposed Terrace                                                                              |       |
|                                                                                                                                                                                                                                                                                          | Kathryn KATHRYN LEVITT DESIGN LTE<br>Goodwin House, 5 Union court, Ric                                                           |       |
|                                                                                                                                                                                                                                                                                          | Levitt London, Surrey TW9 1AA                                                                                                    |       |
|                                                                                                                                                                                                                                                                                          | Designer e: ideas@kathrynlevittdesign.c                                                                                          | om    |
|                                                                                                                                                                                                                                                                                          | Client: Mr and Mrs Thakrar                                                                                                       |       |
| Property Site:Apt D, Mount Tyndal, Spaniards RD, NW3 7JH                                                                                                                                                                                                                                 |                                                                                                                                  |       |
|                                                                                                                                                                                                                                                                                          | Job No: 1404 Drawing No: 031 Revision:A                                                                                          |       |
|                                                                                                                                                                                                                                                                                          | Drawn by: JR KL Date: 30,11,16 Scale: 1:75@A3                                                                                    | }     |
|                                                                                                                                                                                                                                                                                          | For Planning                                                                                                                     |       |
| Dimensions to be verified on site. Figured dimensions to be taken in preference to those scaled<br>This drawing is the property of Kathryn Levith Design Ltd. Copyright is reserved by<br>them and the drawing is issued on the condition that it is not cogied, reproduced, retained or |                                                                                                                                  |       |
|                                                                                                                                                                                                                                                                                          | disclosed to any unauthorised person either wholly or in part without the consent in writing a<br>Kathryn Levitt Design Ltd.     |       |
|                                                                                                                                                                                                                                                                                          | Registered in England and Wales No. 4986703<br>Registered Office 1 Park Road, Hampton Wick, Kingston Upon Thames, Surrey KTI 4AS |       |
|                                                                                                                                                                                                                                                                                          |                                                                                                                                  | ]     |