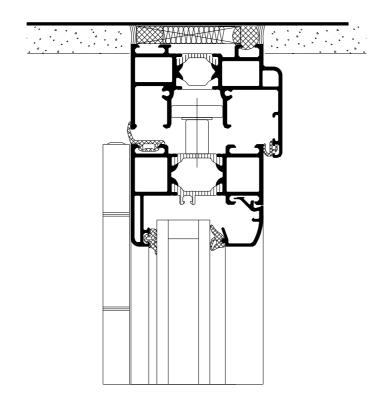

SECTION - TOP SECTION - CILL

Revision

**Anodic Bronze** 

SITE ADJOINING 33 HOLMDALE ROAD, NW6 1BJ

Scale 1:2@A3

Drawing Description
BIFOLD REAR DOORSSCHUECO SLIM FRAMES

Job Number 16-012 Drawing Number 32-101 Date JULY 2016

| Revision |  |  |  |  |  |  |  |  |  |  |  |
|----------|--|--|--|--|--|--|--|--|--|--|--|
|          |  |  |  |  |  |  |  |  |  |  |  |
|          |  |  |  |  |  |  |  |  |  |  |  |