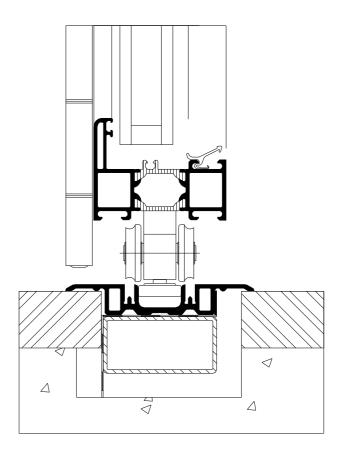

SECTION - TOP SECTION - CILL

Revision

**Anodic Bronze** 

SITE ADJOINING 33 HOLMDALE ROAD, NW6 1BJ

Scale 1:2@A3

Drawing Description
BIFOLD REAR DOORSSCHUECO SLIM FRAMES

Job Number 16-012 Drawing Number 32-101 Date JULY 2016

| Revision |  |  |  |  |  |  |  |  |  |  |  |
|----------|--|--|--|--|--|--|--|--|--|--|--|
|          |  |  |  |  |  |  |  |  |  |  |  |
|          |  |  |  |  |  |  |  |  |  |  |  |