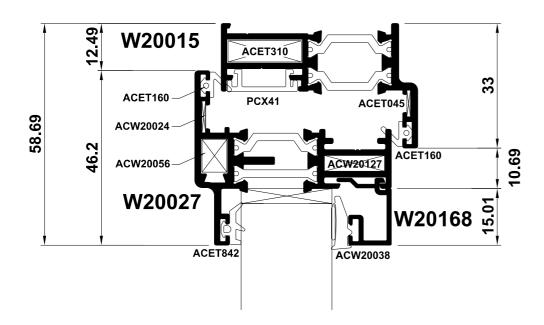

Revision

Project

SITE ADJOINING
33 HOLMDALE ROAD,
NW6 1BJ

Drawing Description
FRONT DOOR DETAILS - SLIM
FRAMES HERITAGE RANGE

Project

FRONT DOOR DETAILS - SLIM
FRAMES HERITAGE RANGE

Revision

Scale
1:5@A3