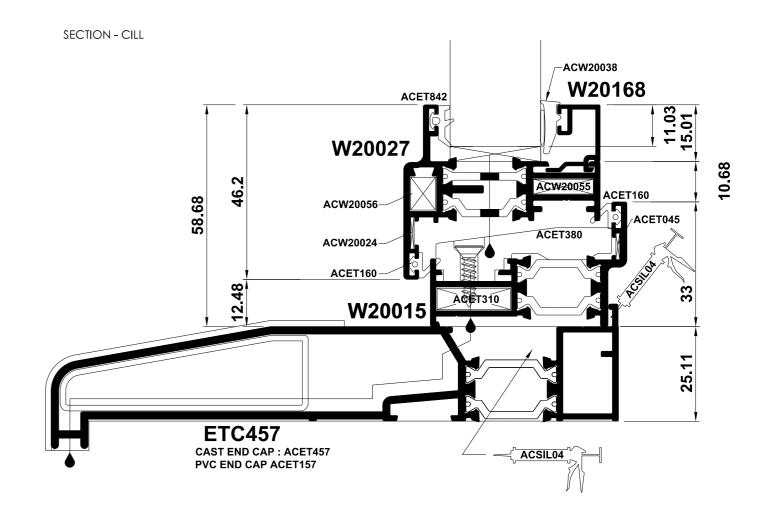

Revision

Project

SITE ADJOINING
33 HOLMDALE ROAD,
NW6 1BJ

Drawing Description
FRONT DOOR DETAILS - SLIM
FRAMES HERITAGE RANGE

Project

FRONT DOOR DETAILS - SLIM
FRAMES HERITAGE RANGE

Revision

Scale
1:5@A3