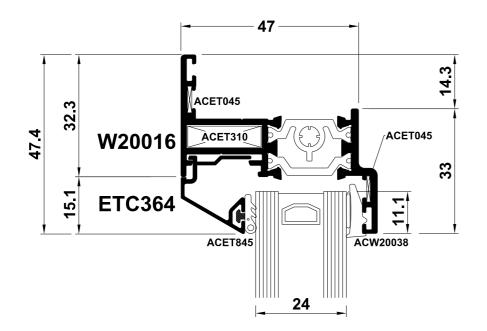

SECTION - TOP

SECTION - CILL

| MOXY CO.<br>studio |
|--------------------|
|--------------------|

MOXY & CO STUDIO LTD Director: Hannah Darby RIBA ARB T: +44 79760 75595 hannah@moxyandco.com 57 Longhurst Rd SE13 5NA

| Client<br>ADAM DRAPER<br>Status<br>FOR INFORMATION | Date Revision | Project<br>SITE ADJOINING<br>33 HOLMDALE ROAD,<br>NW6 1BJ | Drawing Description<br>WINDOW DETAILS - SLIM<br>FRAMES HERITAGE RANGE |
|----------------------------------------------------|---------------|-----------------------------------------------------------|-----------------------------------------------------------------------|
| Local Authority<br>Camden Council                  |               | Job Number Drawing Number<br>16-012 32-100                | Revision                                                              |
| CAD Drawn Checked                                  |               | Scale Date<br>1:5@A3 JULY 2016                            |                                                                       |