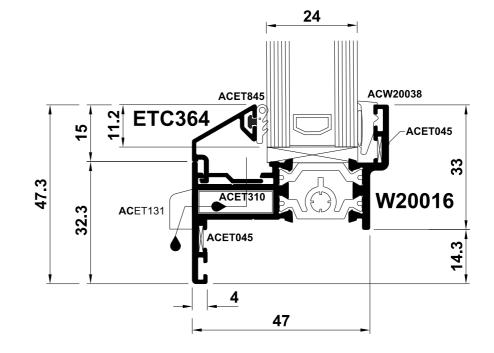

SECTION - TOP

SECTION - CILL

| MOXY CO.<br>studio |
|--------------------|
|--------------------|

MOXY & CO STUDIO LTD Director: Hannah Darby RIBA ARB T: +44 79760 75595 hannah@moxyandco.com 57 Longhurst Rd SE13 5NA

| Client<br>ADAM DRAPER<br>Status<br>FOR INFORMATION | Date Revision | Project<br>SITE ADJOINING<br>33 HOLMDALE ROAD,<br>NW6 1BJ | Drawing Description<br>WINDOW DETAILS - SLIM<br>FRAMES HERITAGE RANGE |
|----------------------------------------------------|---------------|-----------------------------------------------------------|-----------------------------------------------------------------------|
| Local Authority<br>Camden Council                  |               | Job Number Drawing Number<br>16-012 32-100                | Revision                                                              |
| CAD Drawn Checked                                  |               | Scale Date<br>1:5@A3 JULY 2016                            |                                                                       |