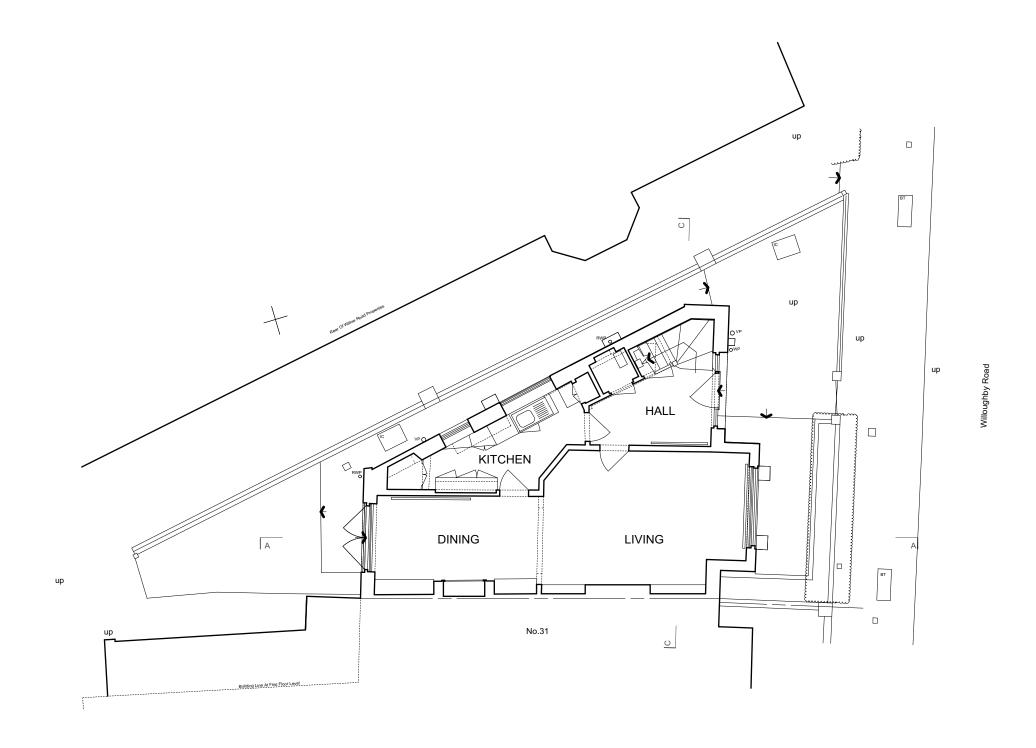

| 0.0m | 2 | 2.0m | 4.  | 0m |
|------|---|------|-----|----|
|      |   |      | === |    |
|      |   |      |     |    |

| PLAN AS EXISTING                              | 01.01         |
|-----------------------------------------------|---------------|
| 33 WILLOUGHBY ROAD<br>LONDON<br>NW3 1RT       | 4280          |
| for<br>Chantel Halai                          | 1:100<br>@ A3 |
| © Guard Tillman Pollock Limited 020 7380 1199 | 11.16         |