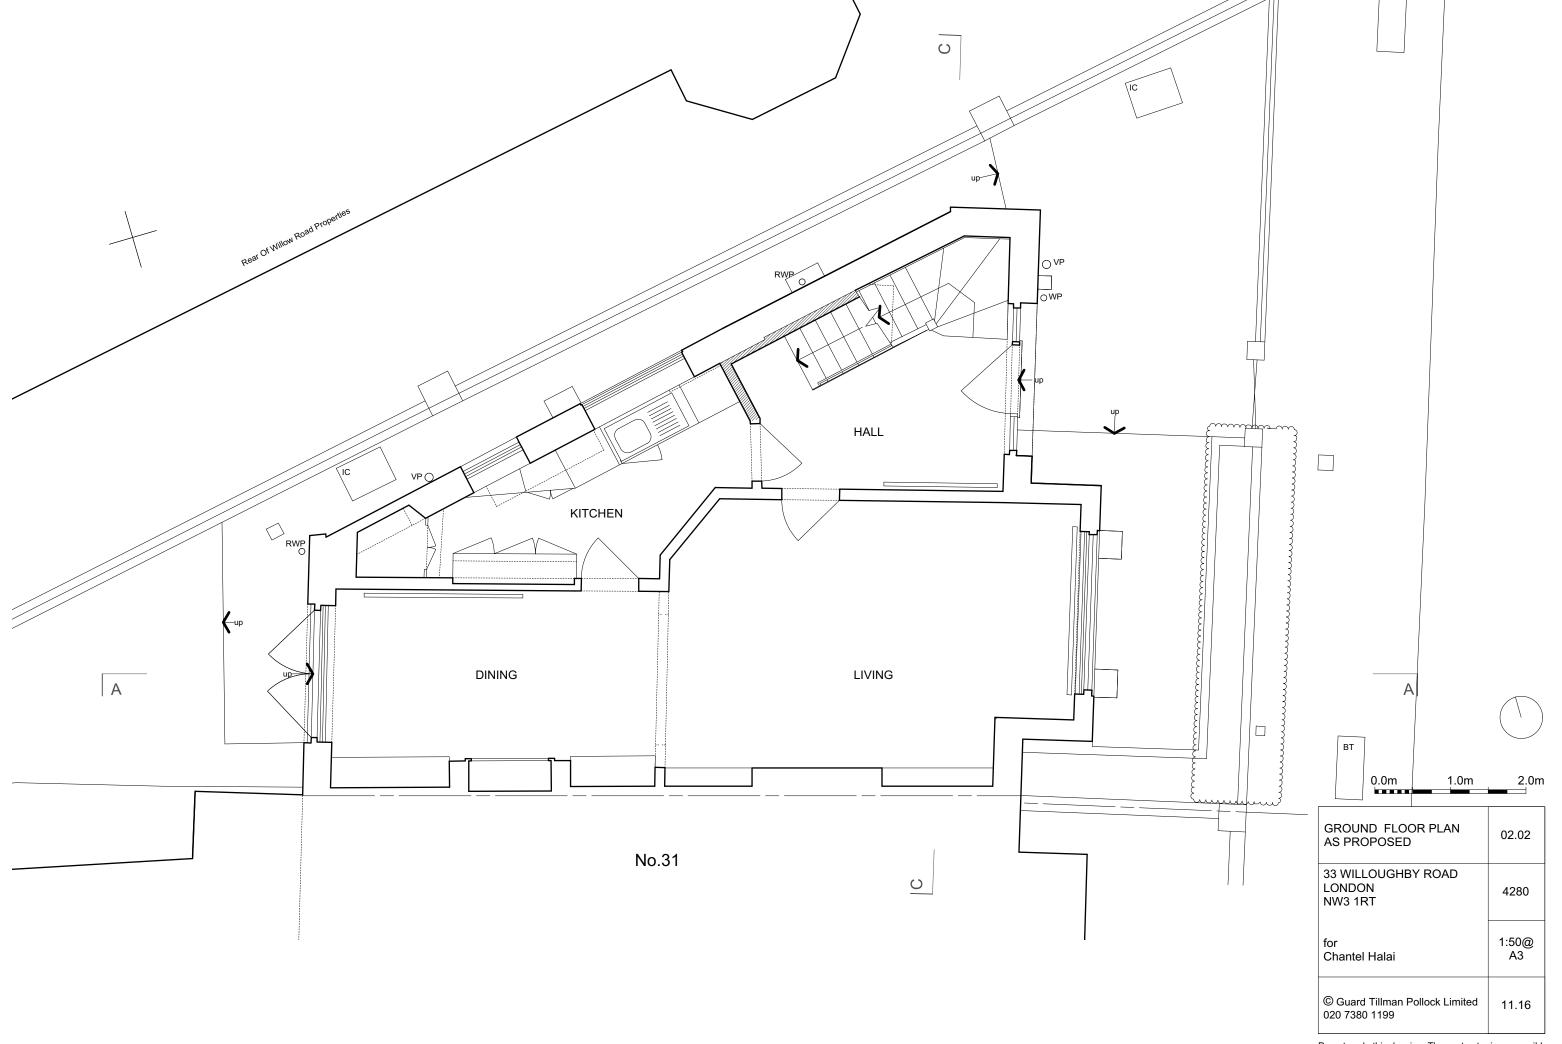

.04       |
|-----------------------------------------|-------------|
| 33 WILLOUGHBY ROAD<br>LONDON<br>NW3 1RT | 4280        |
| for<br>Chantel Halai                    | 1:50@<br>A3 |

Do not scale this drawing. The contractor is responsible for checking all dimensions. Any discrepancies shall be reported to the Architect.

© Guard Tillman Pollock Limited

020 7380 1199







| 0.0m | 2.0m | 4.0m |
|------|------|------|
|      |      |      |

| EAST ELEVATION<br>AS EXISTING                    | 01.08         |
|--------------------------------------------------|---------------|
| 33 WILLOUGHBY ROAD<br>LONDON<br>NW3 1RT          | 4280          |
| for<br>Chantel Halai                             | 1:100<br>@ A3 |
| © Guard Tillman Pollock Limited<br>020 7380 1199 | 11.16         |







0.0m 2.0m 4.0m

## PROPOSED CONSTRUCTION SHOWN HATCHED

| SECTION A.A AS<br>PROPOSED                    | 02.05         |
|-----------------------------------------------|---------------|
| 33 WILLOUGHBY ROAD<br>LONDON<br>NW3 1RT       | 4280          |
| for<br>Chantel Halai                          | 1:100<br>@ A3 |
| © Guard Tillman Pollock Limited 020 7380 1199 | 11.16         |



0.0m 2.0m 4.0m

## PROPOSED CONSTRUCTION SHOWN HATCHED

| SECTION C.C AS<br>PROPOSED                    | 02.07         |
|-----------------------------------------------|---------------|
| 33 WILLOUGHBY ROAD<br>LONDON<br>NW3 1RT       | 4280          |
| for<br>Chantel Halai                          | 1:100<br>@ A3 |
| © Guard Tillman Pollock Limited 020 7380 1199 | 11.16         |