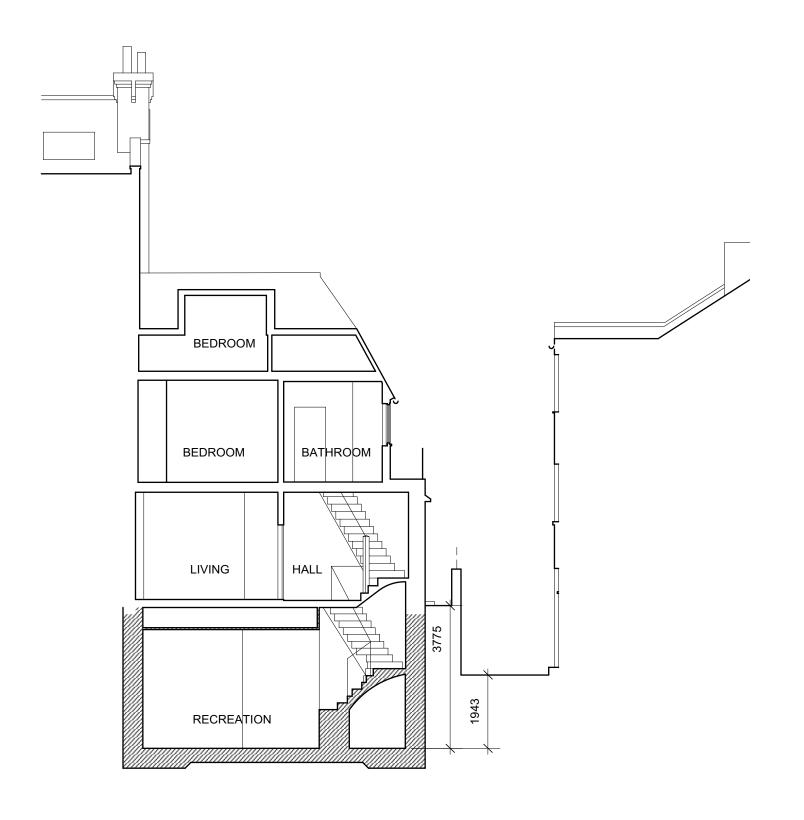

## PROPOSED CONSTRUCTION SHOWN HATCHED

| SECTION A.A AS<br>PROPOSED                    | 02.05         |
|-----------------------------------------------|---------------|
| 33 WILLOUGHBY ROAD<br>LONDON<br>NW3 1RT       | 4280          |
| for<br>Chantel Halai                          | 1:100<br>@ A3 |
| © Guard Tillman Pollock Limited 020 7380 1199 | 11.16         |