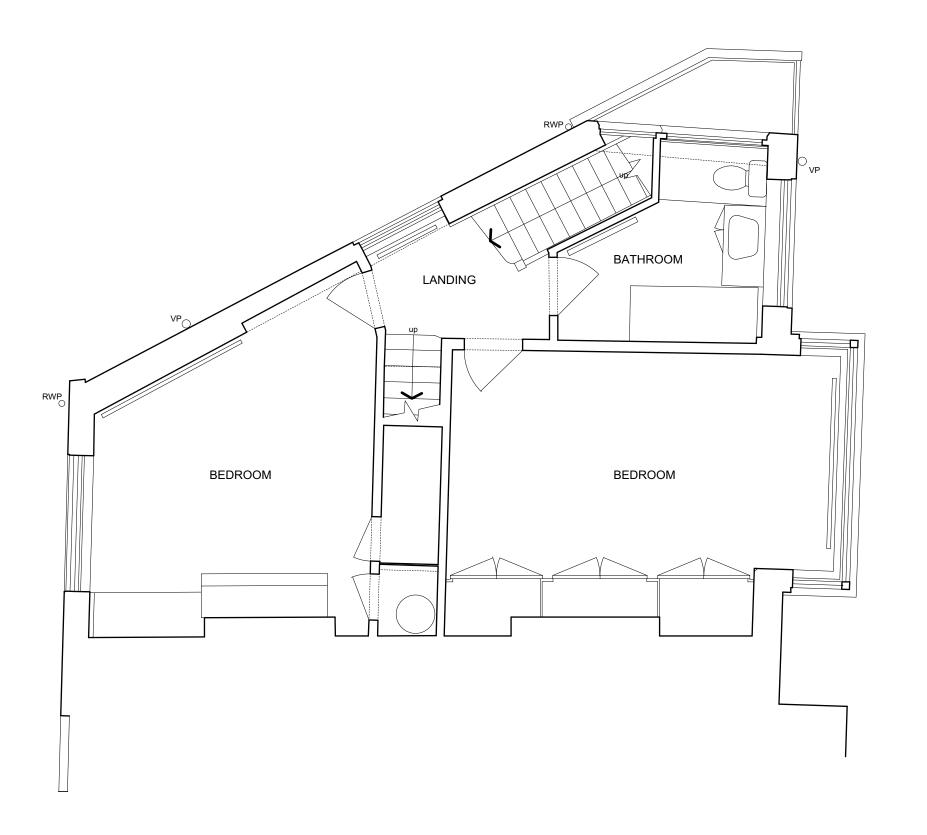

| 0.0m             | 1.0m | 2.0m  |  |
|------------------|------|-------|--|
| FIRST FLOOR PLAN |      | 01.02 |  |

| FIRST FLOOR PLAN<br>AS EXISTING               | 01.02       |
|-----------------------------------------------|-------------|
| 33 WILLOUGHBY ROAD<br>LONDON<br>NW3 1RT       | 4280        |
| for<br>Chantel Halai                          | 1:50@<br>A3 |
| © Guard Tillman Pollock Limited 020 7380 1199 | 11.16       |