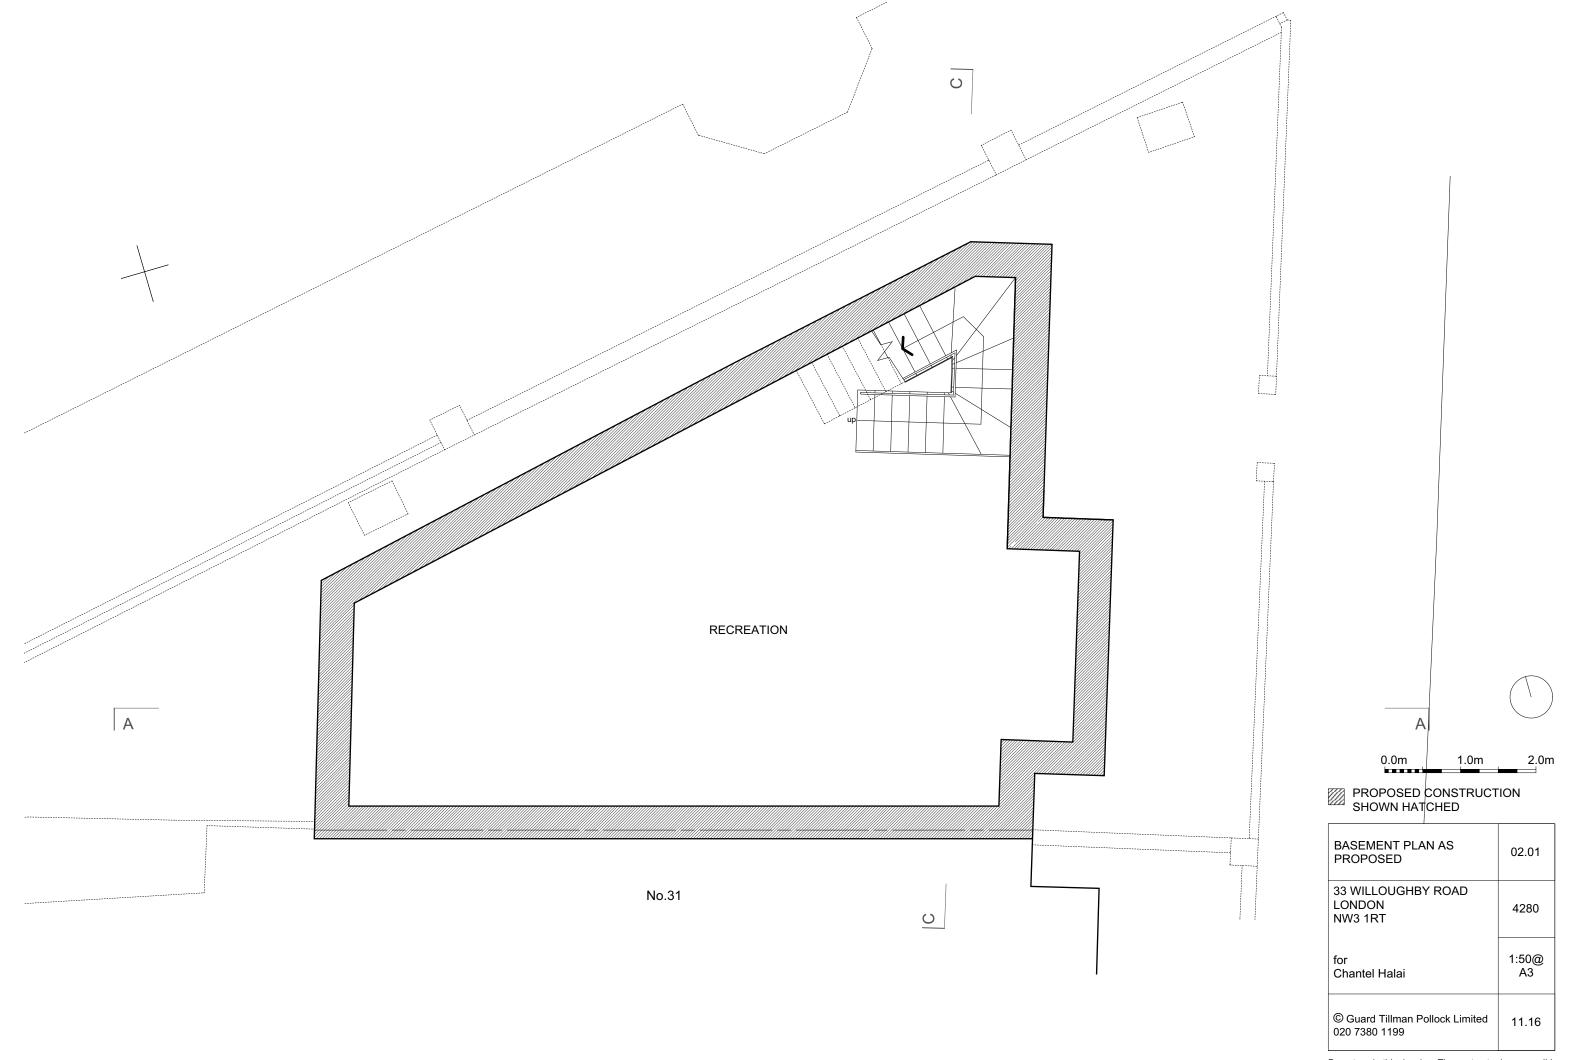

01.04       |
|-----------------------------------------|-------------|
| 33 WILLOUGHBY ROAD<br>LONDON<br>NW3 1RT | 4280        |
| for<br>Chantel Halai                    | 1:50@<br>A3 |

Do not scale this drawing. The contractor is responsible for checking all dimensions. Any discrepancies shall be reported to the Architect.

© Guard Tillman Pollock Limited

020 7380 1199







| 0.0m | 2.0m | 4.0m |
|------|------|------|
|      |      |      |

| EAST ELEVATION<br>AS EXISTING                    | 01.08         |
|--------------------------------------------------|---------------|
| 33 WILLOUGHBY ROAD<br>LONDON<br>NW3 1RT          | 4280          |
| for<br>Chantel Halai                             | 1:100<br>@ A3 |
| © Guard Tillman Pollock Limited<br>020 7380 1199 | 11.16         |







0.0m 2.0m 4.0m

## PROPOSED CONSTRUCTION SHOWN HATCHED

| SECTION A.A AS<br>PROPOSED                    | 02.05         |
|-----------------------------------------------|---------------|
| 33 WILLOUGHBY ROAD<br>LONDON<br>NW3 1RT       | 4280          |
| for<br>Chantel Halai                          | 1:100<br>@ A3 |
| © Guard Tillman Pollock Limited 020 7380 1199 | 11.16         |



0.0m 2.0m 4.0m

## PROPOSED CONSTRUCTION SHOWN HATCHED

| SECTION C.C AS<br>PROPOSED                    | 02.07         |
|-----------------------------------------------|---------------|
| 33 WILLOUGHBY ROAD<br>LONDON<br>NW3 1RT       | 4280          |
| for<br>Chantel Halai                          | 1:100<br>@ A3 |
| © Guard Tillman Pollock Limited 020 7380 1199 | 11.16         |