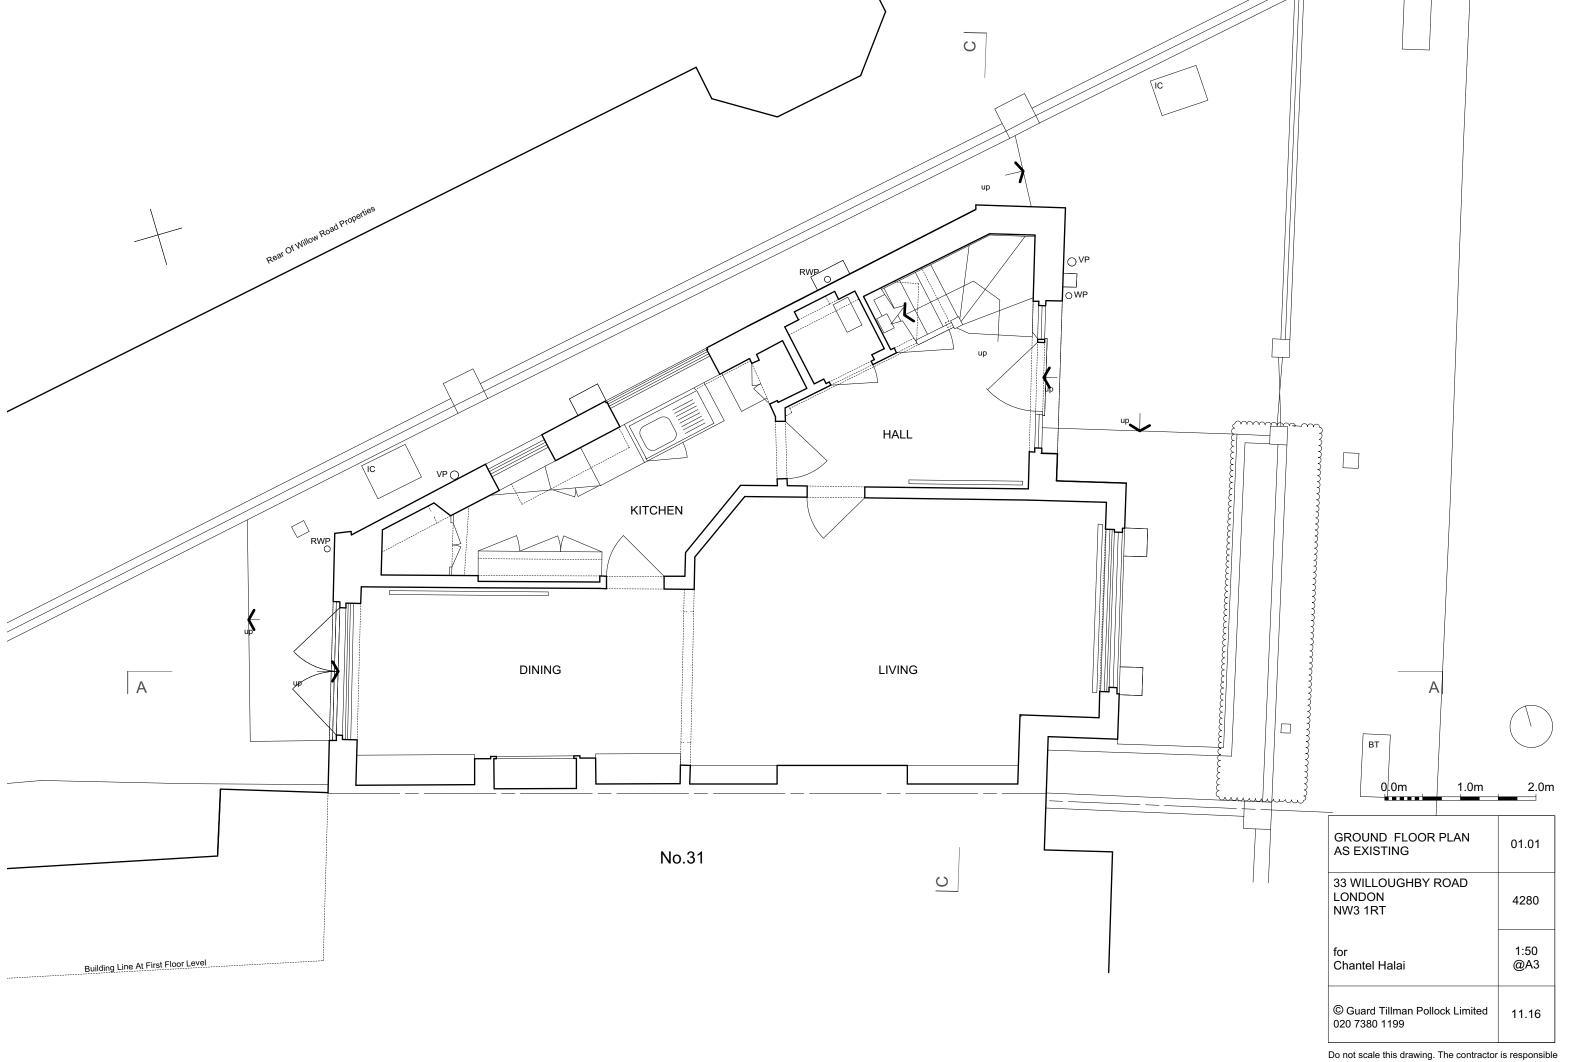

| 0.0m | 2 | 2.0m | 4.  | 0m |
|------|---|------|-----|----|
|      |   |      | === |    |
|      |   |      |     |    |

| PLAN AS EXISTING                              | 01.01         |
|-----------------------------------------------|---------------|
| 33 WILLOUGHBY ROAD<br>LONDON<br>NW3 1RT       | 4280          |
| for<br>Chantel Halai                          | 1:100<br>@ A3 |
| © Guard Tillman Pollock Limited 020 7380 1199 | 11.16         |