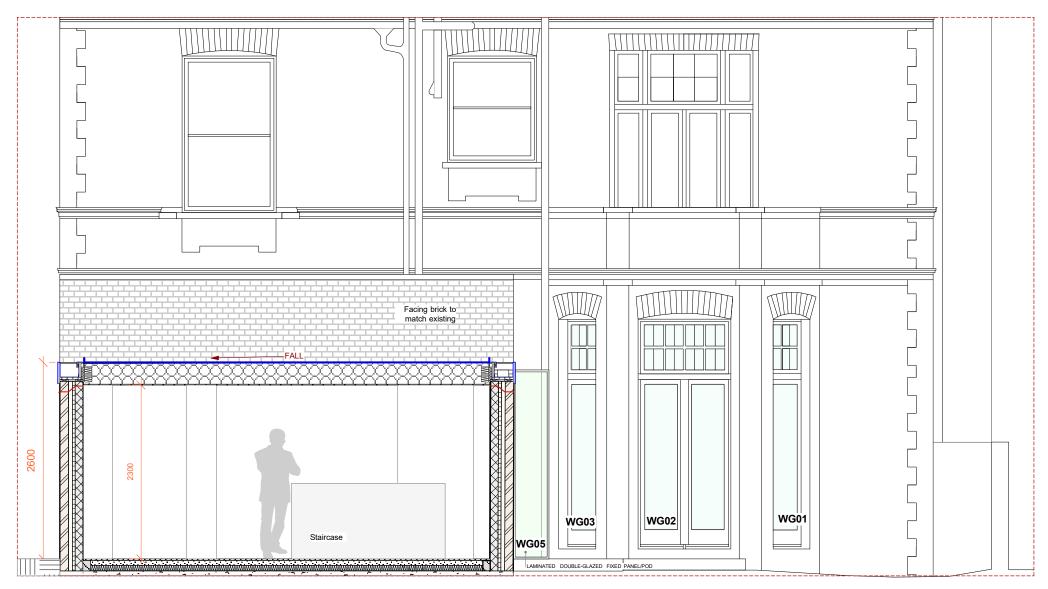

# PROJECT: LANCASTER GROVE

DRAWING N: LG-A-PP-EL001-A

## DRAWING:

PROPOSED REAR **ELEVATION** 

- PRELIMINARY PLANNING APPROVAL CONSTRUCTION
- DESIGN INFORMATION TENDER AS BUILT

## CLIENT:

Mr & Mrs Silver

LOCATION: 45 Lancaster Grove, NW3 4HB

22.04.15 1:100 @A3

DATE: | SCALE:

REV: 2

## PROJECT DESIGNER:

**RMF**studio

120 Fortune Green Road NW6 1DN / London t. 0207 4355008

## DESIGNER:

Marco Ferrara-Bardile

marco@rmfstudio.com t. 0797 5644556

8 LANCASTER GROVE-PROPOSED/DETAIL -SECTION DD Scale: 1:50

NOTES:

The drawing must not be scaled and all dimensions are to be checked on site before work is commenced.