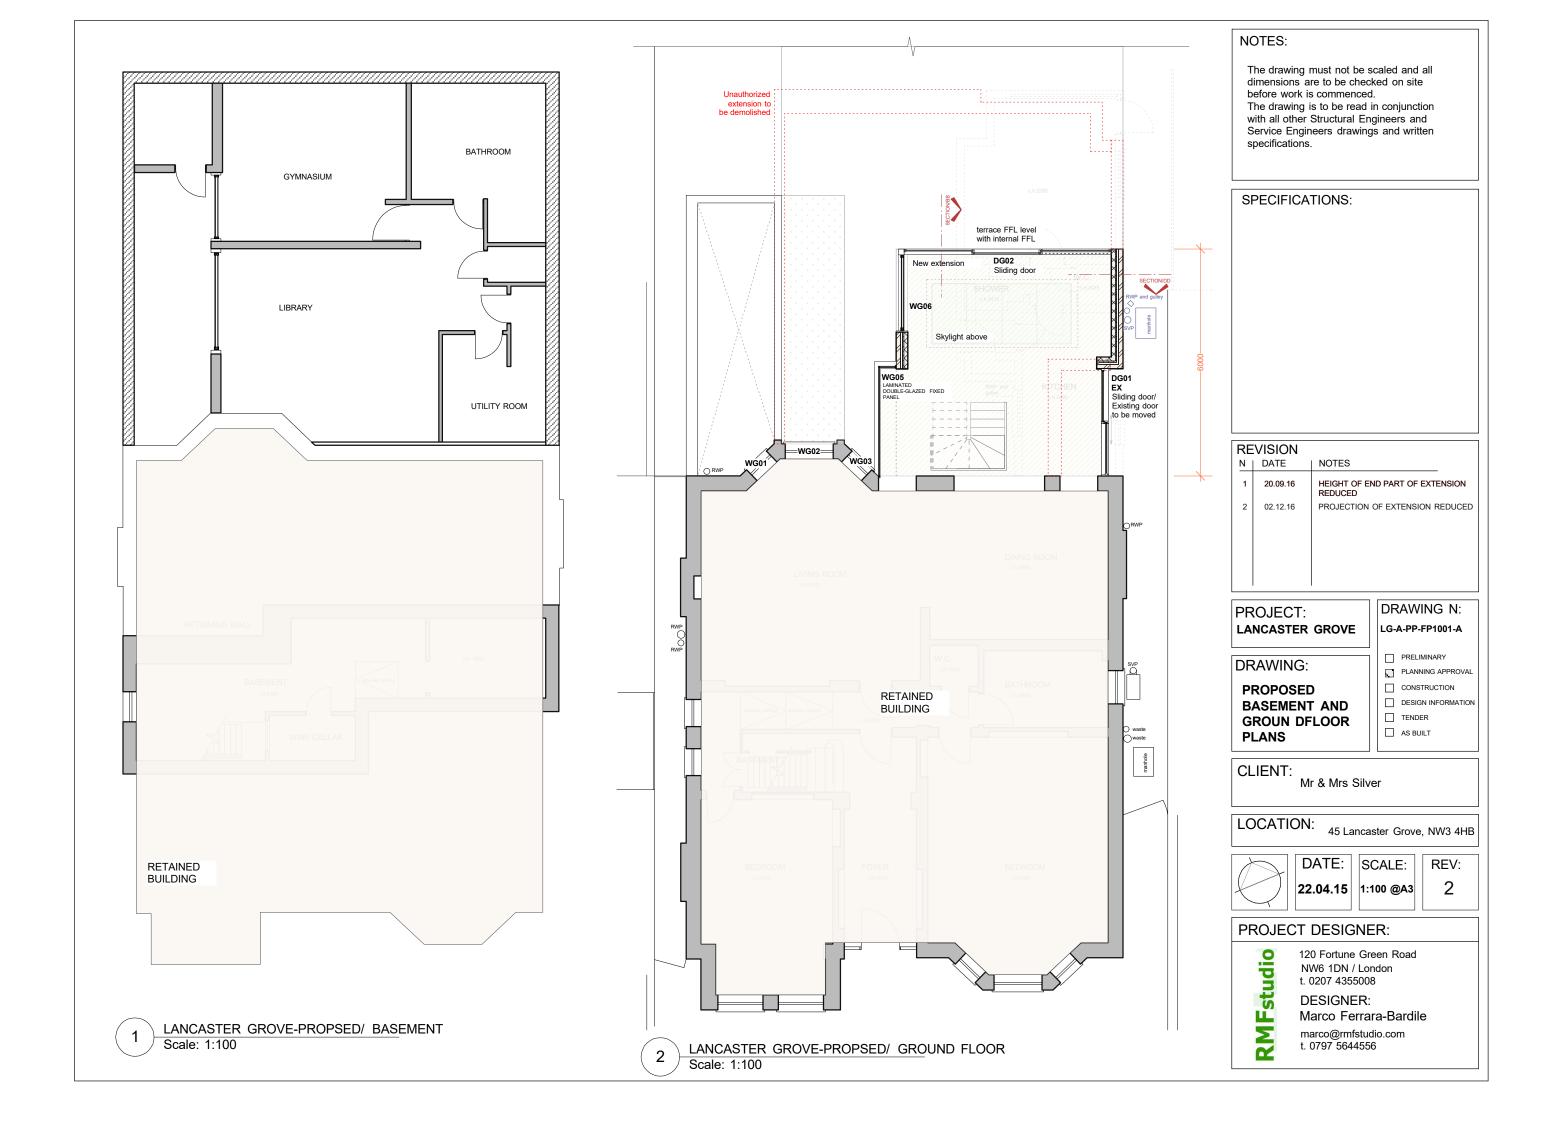

## NOTES:

The drawing must not be scaled and all dimensions are to be checked on site before work is commenced. The drawing is to be read in conjunction with all other Structural Engineers and Service Engineers drawings and written specifications.

| REVISION |                                         |  |  |  |
|----------|-----------------------------------------|--|--|--|
| DATE     | NOTES                                   |  |  |  |
| 20.09.16 | HEIGHT OF END PART OF EXTENSION REDUCED |  |  |  |
| 02.12.16 | PROJECTION OF EXTENSION REDUCED         |  |  |  |
|          |                                         |  |  |  |
|          |                                         |  |  |  |
|          |                                         |  |  |  |
|          |                                         |  |  |  |
|          |                                         |  |  |  |
|          | DATE<br>20.09.16                        |  |  |  |

PROJECT: LANCASTER GROVE DRAWING N: LG-A-PP-PP002-B

DRAWING:

PROPOSED FIRST FLOOR/ROOF'S **EXTENSION PLAN**  PRELIMINARY PLANNING APPROVAL CONSTRUCTION

DESIGN INFORMATION TENDER ☐ AS BUILT

CLIENT:

Mr & Mrs Silver

LOCATION: 45 Lancaster Grove, NW3 4HB

DATE: | SCALE:

30.06.15 1:100 @A3

REV:

## PROJECT DESIGNER:

Fstudio

120 Fortune Green Road NW6 1DN / London t. 0207 4355008

DESIGNER:

Marco Ferrara-Bardile

marco@rmfstudio.com t. 0797 5644556

Scale: 1:100