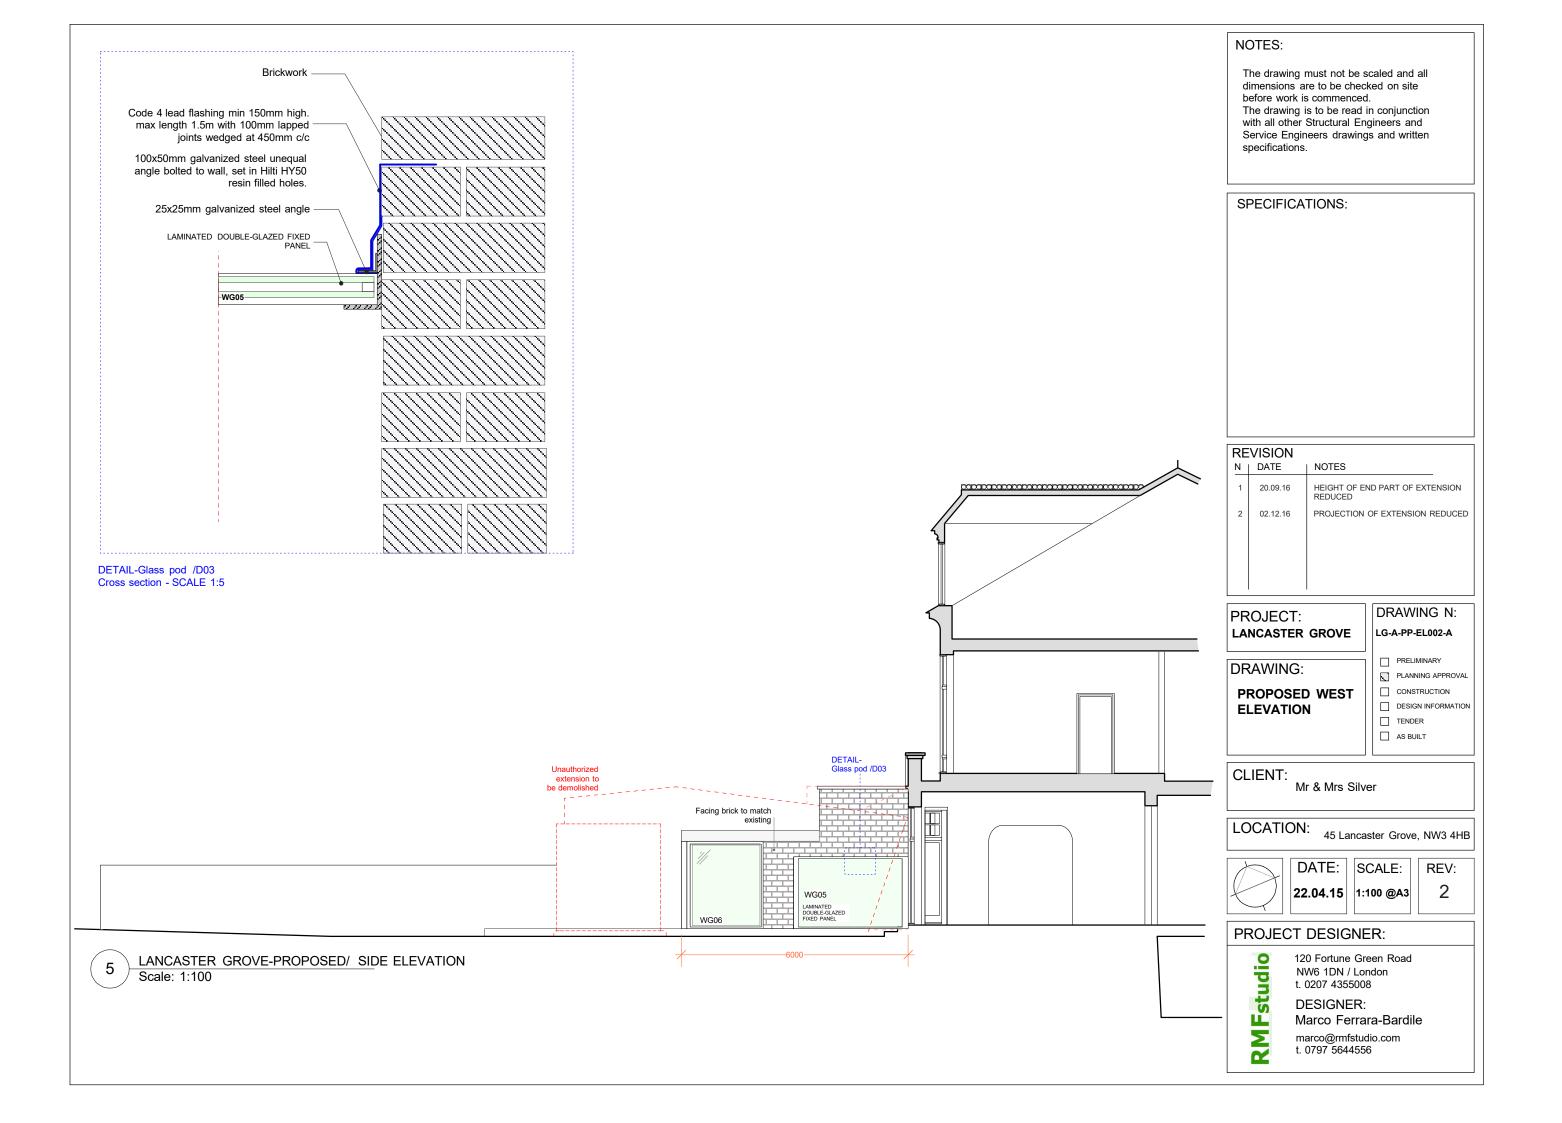

## NOTES:

The drawing must not be scaled and all dimensions are to be checked on site before work is commenced. The drawing is to be read in conjunction with all other Structural Engineers and Service Engineers drawings and written specifications.

| REVISION |                                         |  |  |  |
|----------|-----------------------------------------|--|--|--|
| DATE     | NOTES                                   |  |  |  |
| 20.09.16 | HEIGHT OF END PART OF EXTENSION REDUCED |  |  |  |
| 02.12.16 | PROJECTION OF EXTENSION REDUCED         |  |  |  |
|          |                                         |  |  |  |
|          |                                         |  |  |  |
|          |                                         |  |  |  |
|          |                                         |  |  |  |
|          |                                         |  |  |  |
|          | DATE<br>20.09.16                        |  |  |  |

| SPECIFICATIONS: |          |                                 |  |  |  |
|-----------------|----------|---------------------------------|--|--|--|
|                 |          |                                 |  |  |  |
|                 |          |                                 |  |  |  |
|                 |          |                                 |  |  |  |
|                 |          |                                 |  |  |  |
|                 |          |                                 |  |  |  |
|                 |          |                                 |  |  |  |
|                 |          |                                 |  |  |  |
|                 |          |                                 |  |  |  |
|                 |          |                                 |  |  |  |
|                 |          |                                 |  |  |  |
|                 |          |                                 |  |  |  |
|                 |          |                                 |  |  |  |
|                 |          |                                 |  |  |  |
| REVISION        |          |                                 |  |  |  |
| N               | DATE     | NOTES                           |  |  |  |
| 1               | 20 09 16 | HEIGHT OF END PART OF EXTENSION |  |  |  |

| IN | DAIL     | NOTES                                      | ı |
|----|----------|--------------------------------------------|---|
| 1  | 20.09.16 | HEIGHT OF END PART OF EXTENSION<br>REDUCED |   |
| 2  | 02.12.16 | PROJECTION OF EXTENSION REDUCED            |   |
|    |          |                                            |   |
|    |          |                                            |   |
|    |          |                                            |   |
|    |          |                                            |   |
|    | <u> </u> | l                                          |   |