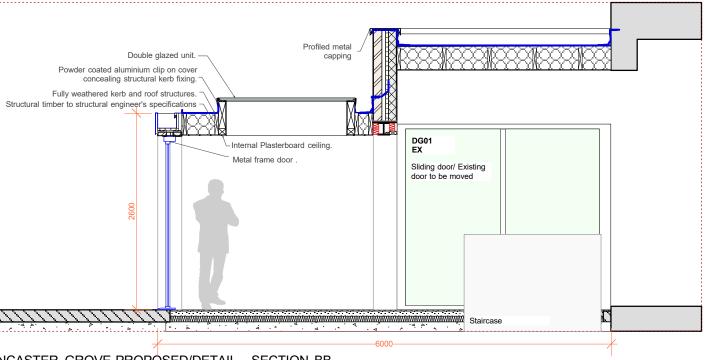

## DESIGNER:

Marco Ferrara-Bardile

marco@rmfstudio.com t. 0797 5644556

8 LANCASTER GROVE-PROPOSED/DETAIL -SECTION DD Scale: 1:50

NOTES:

The drawing must not be scaled and all dimensions are to be checked on site before work is commenced.

The drawing is to be read in conjunction with all other Structural Engineers and Service Engineers drawings and written specifications.

| REVISION |          |                                         |  |  |
|----------|----------|-----------------------------------------|--|--|
| N        | DATE     | NOTES                                   |  |  |
| 1        | 20.09.16 | HEIGHT OF END PART OF EXTENSION REDUCED |  |  |
| 2        | 02.12.16 | PROJECTION OF EXTENSION REDUCED         |  |  |
|          |          |                                         |  |  |
|          |          |                                         |  |  |
|          |          |                                         |  |  |
|          |          |                                         |  |  |
|          |          |                                         |  |  |

PROJECT:
LANCASTER GROVE

DRAWING:
PROPOSED
SECTIONS

DRAWING N:
LG-A-PP-SE1001-B

PRELIMINARY
PLANNING APPROVAL
CONSTRUCTION
DESIGN INFORMATION

☐ TENDER
☐ AS BUILT

CLIENT: Mr & Mrs Silver

LOCATION: 45 Lancaster Grove, NW3 4HB

# PROJECT DESIGNER:

**RMF**studio

120 Fortune Green Road NW6 1DN / London t. 0207 4355008

DESIGNER: Marco Ferrara-Bardile

marco@rmfstudio.com t. 0797 5644556

LANCASTER GROVE-PROPOSED/DETAIL -SECTION BB

Scale: 1:50