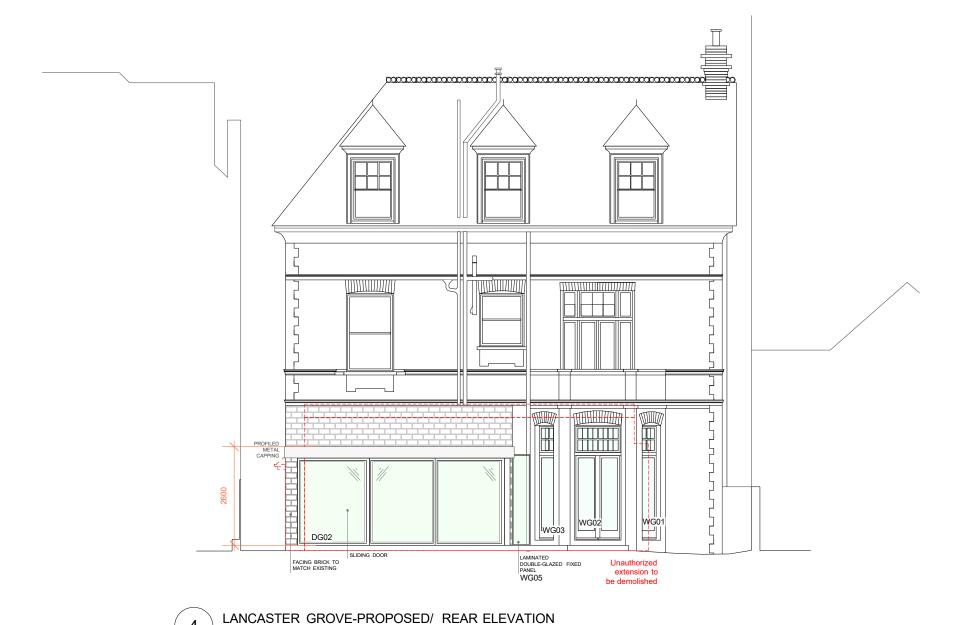

# PROJECT: LANCASTER GROVE

DRAWING N: LG-A-PP-EL001-A

## DRAWING:

PROPOSED REAR **ELEVATION** 

- PRELIMINARY PLANNING APPROVAL CONSTRUCTION
- DESIGN INFORMATION TENDER AS BUILT

## CLIENT:

Mr & Mrs Silver

LOCATION: 45 Lancaster Grove, NW3 4HB

22.04.15 1:100 @A3

DATE: | SCALE:

REV: 2