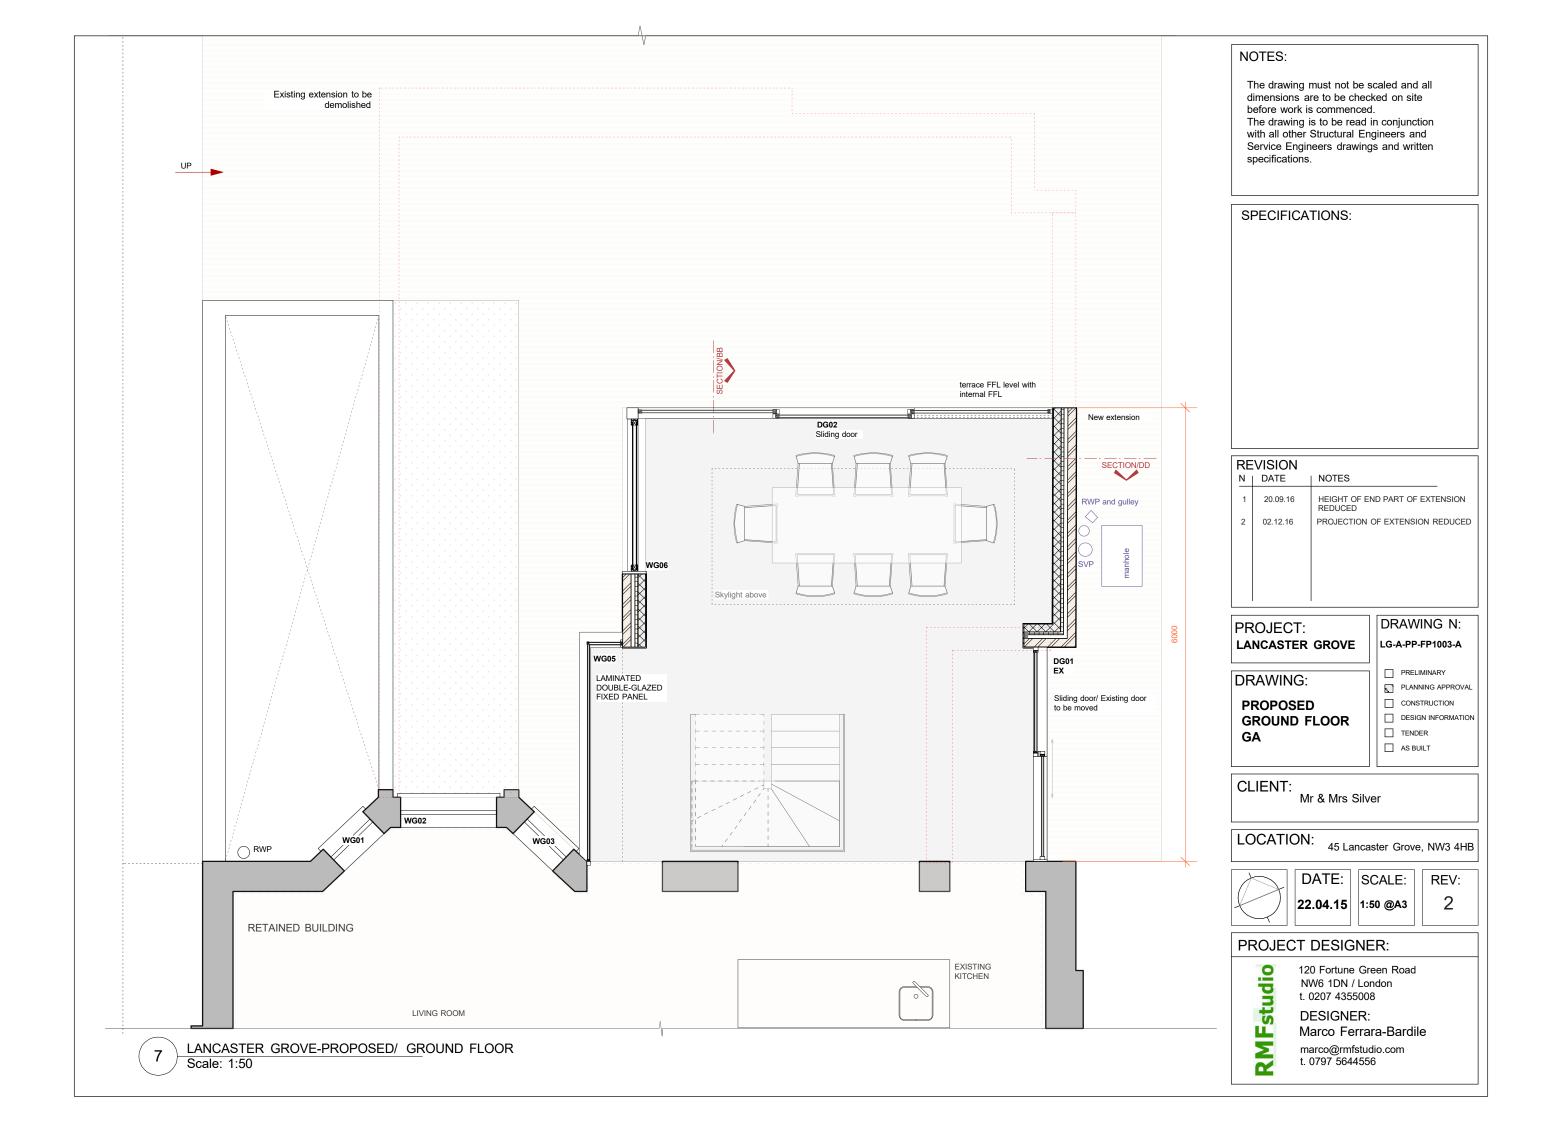

## NOTES:

The drawing must not be scaled and all dimensions are to be checked on site before work is commenced. The drawing is to be read in conjunction with all other Structural Engineers and Service Engineers drawings and written specifications.

| REVISION |                                         |  |  |  |
|----------|-----------------------------------------|--|--|--|
| DATE     | NOTES                                   |  |  |  |
| 20.09.16 | HEIGHT OF END PART OF EXTENSION REDUCED |  |  |  |
| 02.12.16 | PROJECTION OF EXTENSION REDUCED         |  |  |  |
|          |                                         |  |  |  |
|          |                                         |  |  |  |
|          |                                         |  |  |  |
|          |                                         |  |  |  |
|          |                                         |  |  |  |
|          | DATE<br>20.09.16                        |  |  |  |

PROJECT: LANCASTER GROVE DRAWING N: LG-A-PP-PP002-B

DRAWING:

PROPOSED FIRST FLOOR/ROOF'S **EXTENSION PLAN**  PRELIMINARY PLANNING APPROVAL CONSTRUCTION

DESIGN INFORMATION TENDER ☐ AS BUILT

CLIENT:

Mr & Mrs Silver

LOCATION: 45 Lancaster Grove, NW3 4HB

DATE: | SCALE:

30.06.15 1:100 @A3

REV:

## PROJECT DESIGNER:

Fstudio

120 Fortune Green Road NW6 1DN / London t. 0207 4355008

DESIGNER:

Marco Ferrara-Bardile

marco@rmfstudio.com t. 0797 5644556

Scale: 1:100