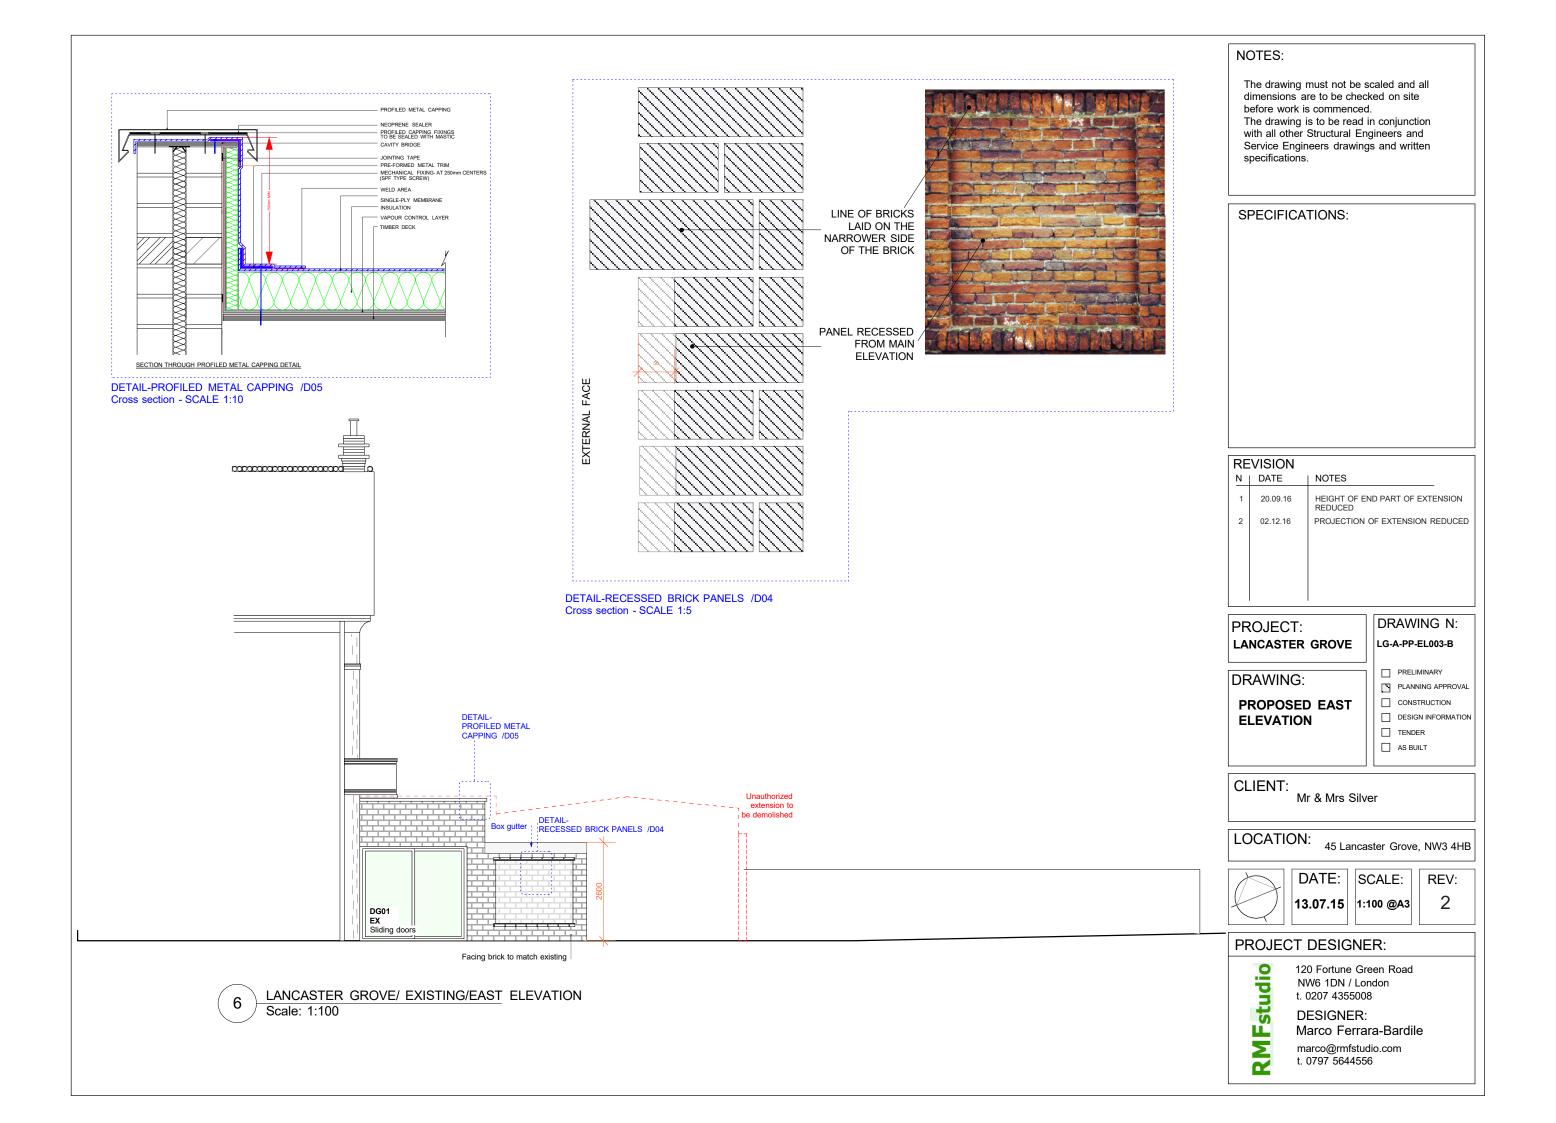

## NOTES:

The drawing must not be scaled and all dimensions are to be checked on site before work is commenced.

The drawing is to be read in conjunction with all other Structural Engineers and Service Engineers drawings and written specifications.

The drawing is to be read in conjunction with all other Structural Engineers and Service Engineers drawings and written specifications.

| REVISION |          |                                         |  |  |
|----------|----------|-----------------------------------------|--|--|
| N        | DATE     | NOTES                                   |  |  |
| 1        | 20.09.16 | HEIGHT OF END PART OF EXTENSION REDUCED |  |  |
| 2        | 02.12.16 | PROJECTION OF EXTENSION REDUCED         |  |  |
|          |          |                                         |  |  |
|          |          |                                         |  |  |
|          |          |                                         |  |  |
|          |          |                                         |  |  |
|          |          |                                         |  |  |