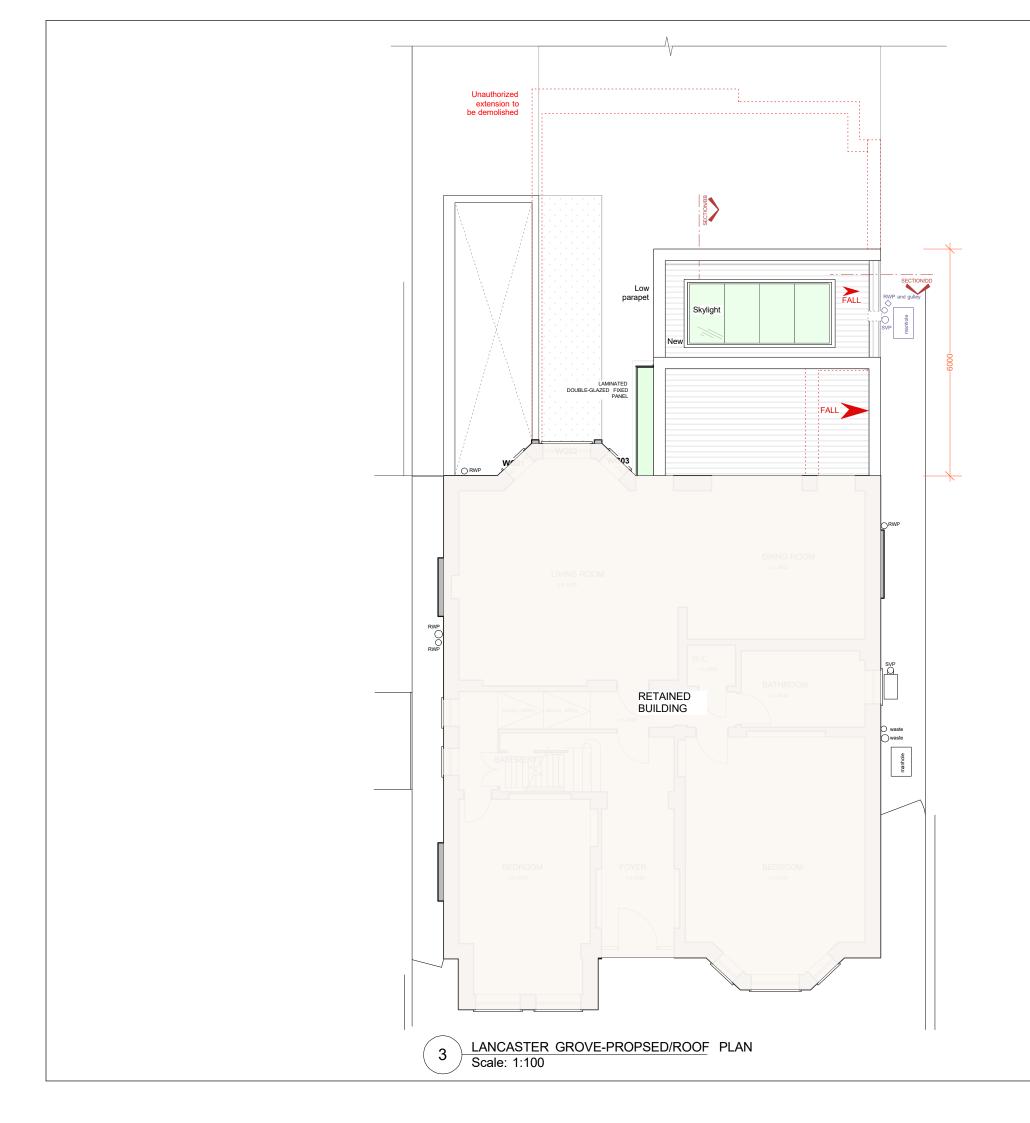

## NOTES:

The drawing must not be scaled and all dimensions are to be checked on site before work is commenced. The drawing is to be read in conjunction with all other Structural Engineers and Service Engineers drawings and written specifications.

| REVISION |                                         |  |  |  |
|----------|-----------------------------------------|--|--|--|
| DATE     | NOTES                                   |  |  |  |
| 20.09.16 | HEIGHT OF END PART OF EXTENSION REDUCED |  |  |  |
| 02.12.16 | PROJECTION OF EXTENSION REDUCED         |  |  |  |
|          |                                         |  |  |  |
|          |                                         |  |  |  |
|          |                                         |  |  |  |
|          |                                         |  |  |  |
|          |                                         |  |  |  |
|          | DATE<br>20.09.16                        |  |  |  |