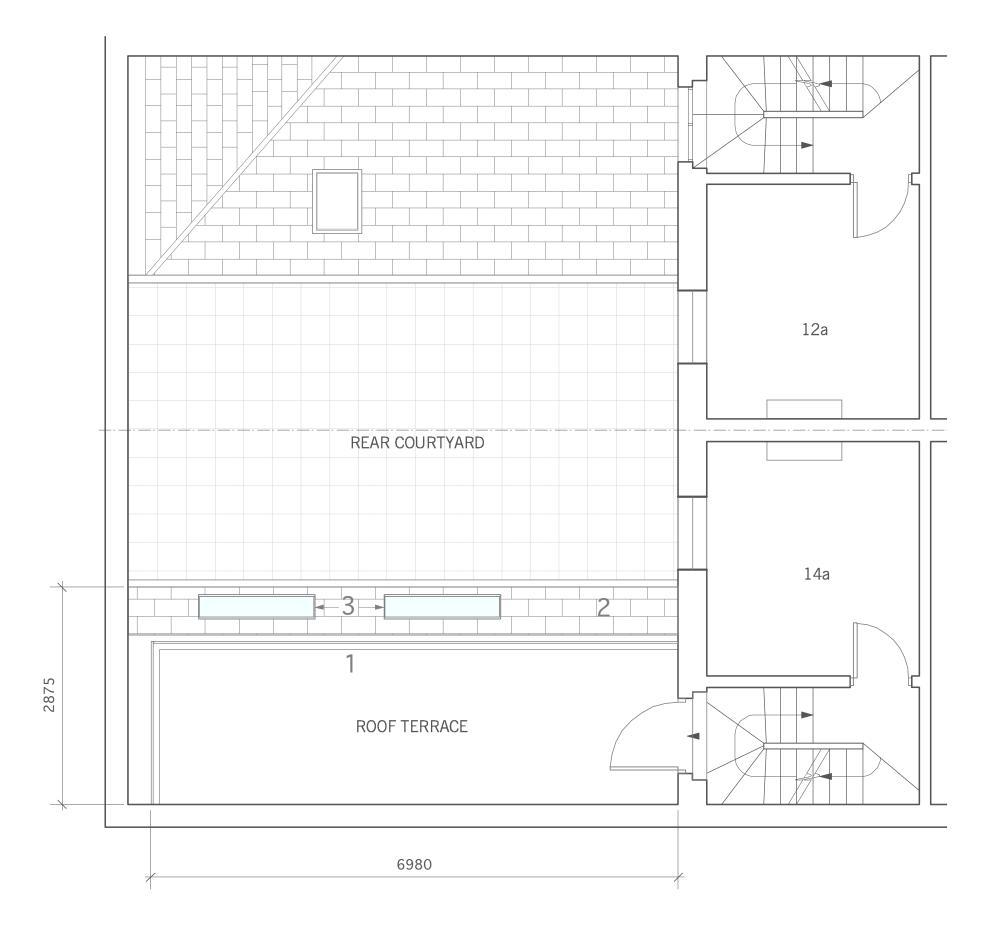

# THE PROPOSAL

| 14MS-P01-B | PROPOSED SECOND FLOOR/ ROOF PLAN     | 1:50 |
|------------|--------------------------------------|------|
| 14MS-P02-B | PROPOSED REAR ELEVATION              | 1:50 |
| 14MS-P03-B | PROPOSED SIDE ELEVATION & SECTION AA | 1:50 |

## LEGEND

- . Metal railings
- 2. Sloping slate roof
- 3. Rooflights

0 1 2m

Rev A - 28.11.16 - Rear glass extension removed and first floor courtyard windows raised