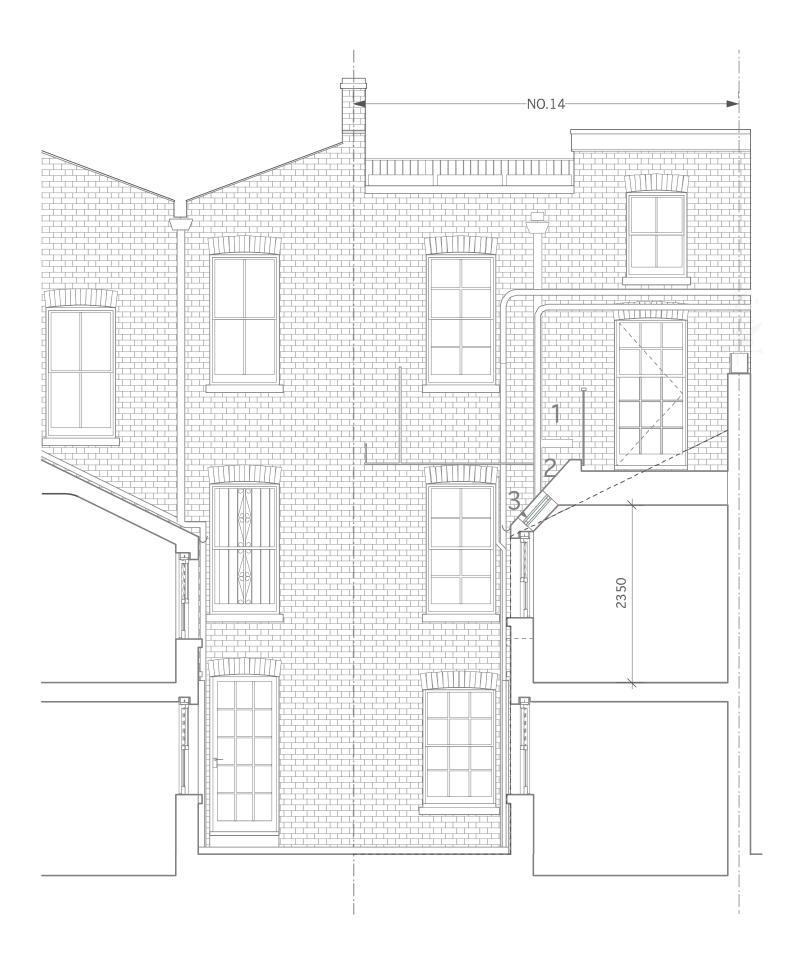

# THE PROPOSAL

| 14MS-P01-B | PROPOSED SECOND FLOOR/ ROOF PLAN     | 1:50 |
|------------|--------------------------------------|------|
| 14MS-P02-B | PROPOSED REAR ELEVATION              | 1:50 |
| 14MS-P03-B | PROPOSED SIDE ELEVATION & SECTION AA | 1:50 |

- 1. Metal railings
- 2. Sloping slate roof
- 3. Rooflights

Rev A - 28.11.16 - Rear glass extension removed and first floor courtyard windows raised

## LEGEND

- . Metal railings
- 2. Sloping slate roof
- 3. Rooflights

0 1 2m

Rev A - 28.11.16 - Rear glass extension removed and first floor courtyard windows raised