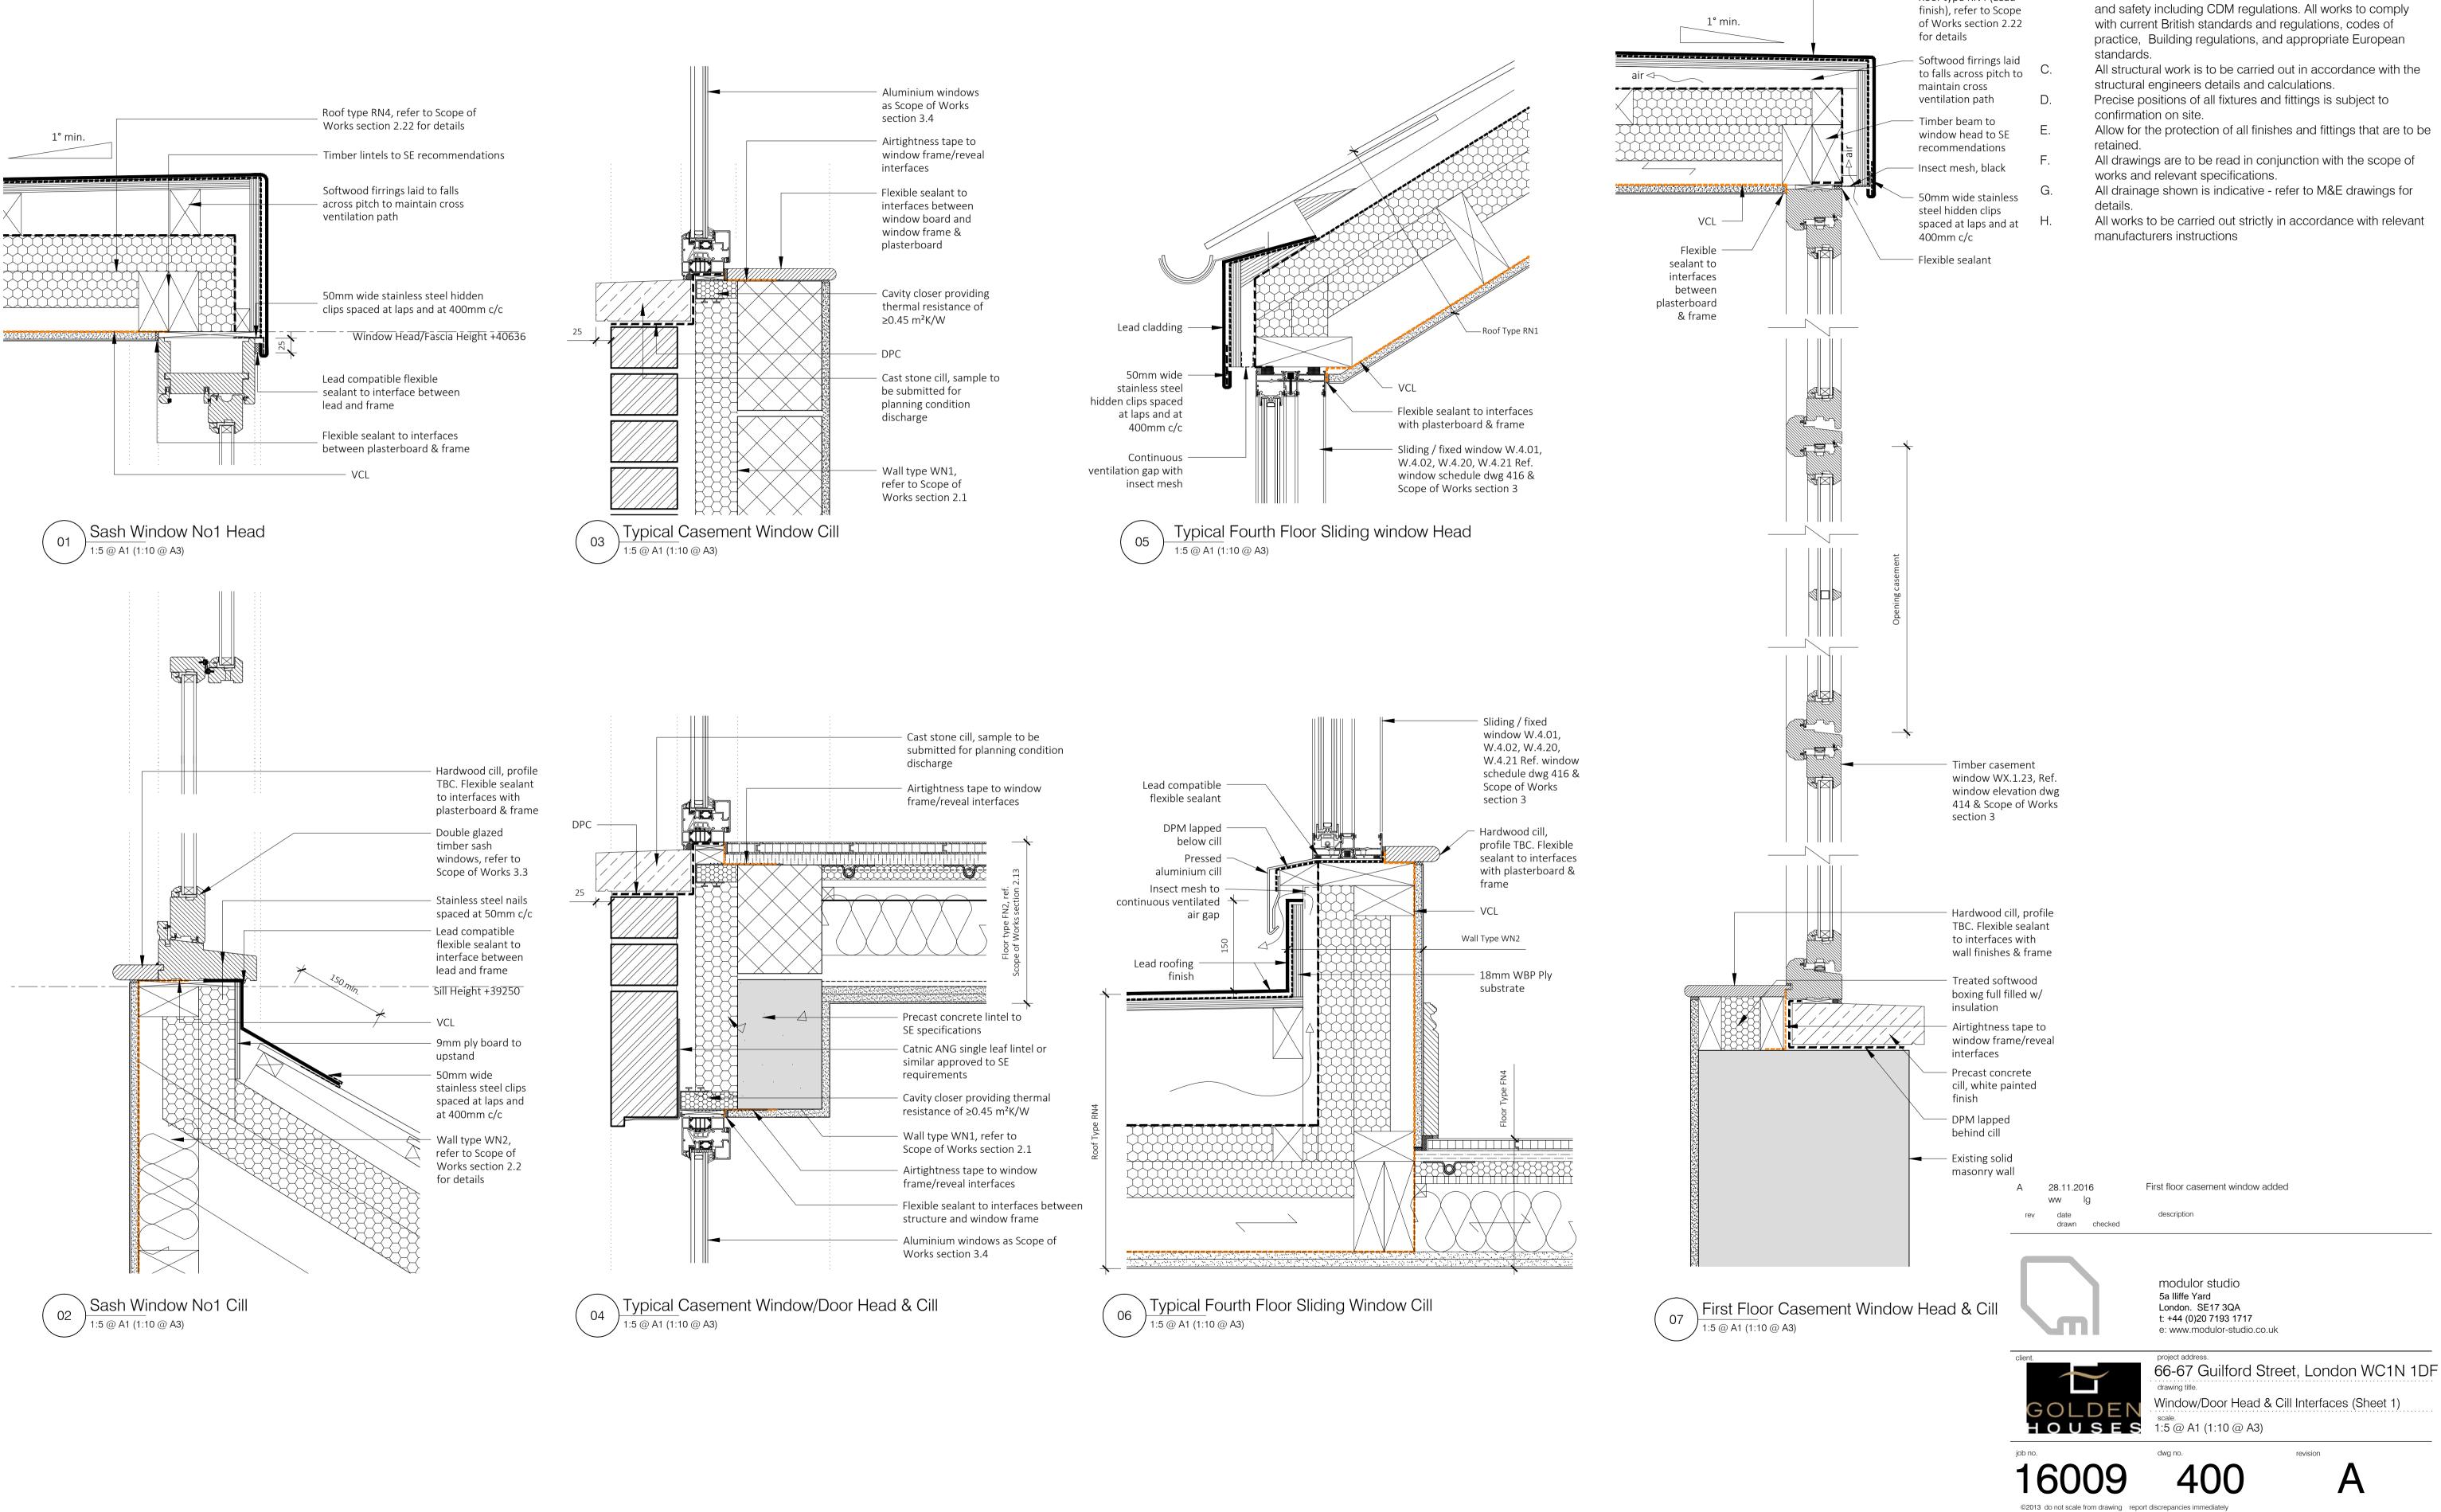

## GENERAL NOTES

А.

| <br>Roof type RN4 (Lead<br>finish), refer to Scope<br>of Works section 2.22<br>for details | B |
|--------------------------------------------------------------------------------------------|---|
| <br>Softwood firrings laid<br>to falls across pitch to<br>maintain cross                   | С |
| ventilation path                                                                           | D |
| <br>Timber beam to<br>window head to SE<br>recommendations                                 | E |
| <br>Insect mesh, black                                                                     | F |
| <br>50mm wide stainless                                                                    | G |
| steel hidden clips<br>spaced at laps and at<br>400mm c/c                                   | Н |
|                                                                                            |   |